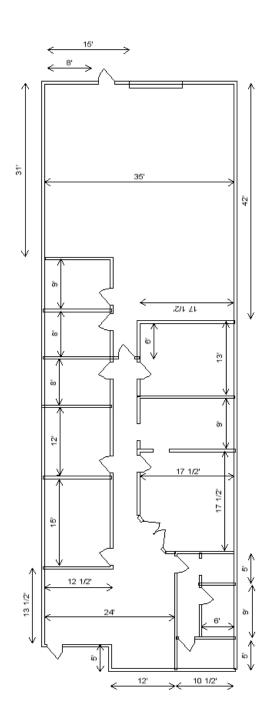

#### **Available Space**

4740G Dues Drive

o Total: 3,780 SF

o Office: 2,430 SF

o Warehouse: 1,350 SF

o Docks: One (1)

o Drive-ins: Zero (0)

Restrooms: Two (2)