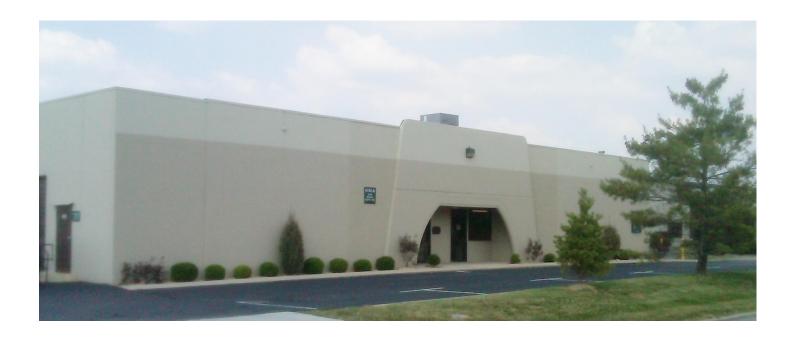

## For Lease | Industrial Space

# **4740G Dues Drive**

Cincinnati, OH 45246





### **Building Specs**

- Municipality/County of Premises: West Chester/Butler County
- Warehouse Clearance Height: 14'
- Nearest Expressway Entrances/Exits:
  - 3 Mile to exit #19 for I-75 North and South (Union Center Blvd.)
  - 1.5 Miles to exits 42A&B for I-275 East and West (Rt 747/Princeton Glendale Rd.)
  - 3.25 Miles to I-75 and I-275 interchange

#### **Available Space**

4740G Dues Drive

o Total: 3,780 SF

o Office: 2,430 SF

o Warehouse: 1,350 SF

o Docks: One (1)

o Drive-ins: Zero (0)

Restrooms: Two (2)

Rate: \$3,150/mo Modified Gross

\$10/SqFt

All information provided should be independently verified. Regis Realty, Inc., its employees, agents, representatives and affiliates makes no representations or warranties as to the accuracy, reliability, or completeness of the i