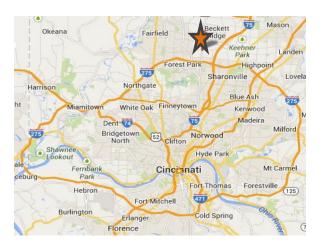

es Drive

o Total: 3,780 SF

o Office: 2,430 SF

o Warehouse: 1,350 SF

o Docks: One (1)

o Drive-ins: Zero (0)

Restrooms: Two (2)

Rate: \$3,150/mo Modified Gross

\$10/SqFt

All information provided should be independently verified. Regis Realty, Inc., its employees, agents, representatives and affiliates makes no representations or warranties as to the accuracy, reliability, or completeness of the information, text, property boundaries, building specifications or descriptions, graphic links or other items contained in any website, print or otherwise linked to or from our website. The sale offer is made subject to errors, omissions, change of price, prior sale or withdraw without notice.

## For Lease | Industrial Space

# **4740G Dues Drive**

Cincinnati, OH 45246





# **Location**



# **Contact Information**

Nathan Berning

Office: (513) 821-6466

Cell: (513) 460-4926

nathan.berning@regisrealty.com

www.regisrealty.com

Regis Companies 9799A Princeton Glendale Road Cincinnati, Ohio 45246

All information provided should be independently verified. Regis Realty, Inc., its employees, agents, representatives and affiliates makes no representations or warranties as to the accuracy, reliability, or completeness of the information, text, property boundaries, building specifications or descriptions, graphic links or other items contained in any website, print or otherwise linked to or from our website. The sale offer is made subject to errors, omissions, change of price, prior sale or withdraw without notice.