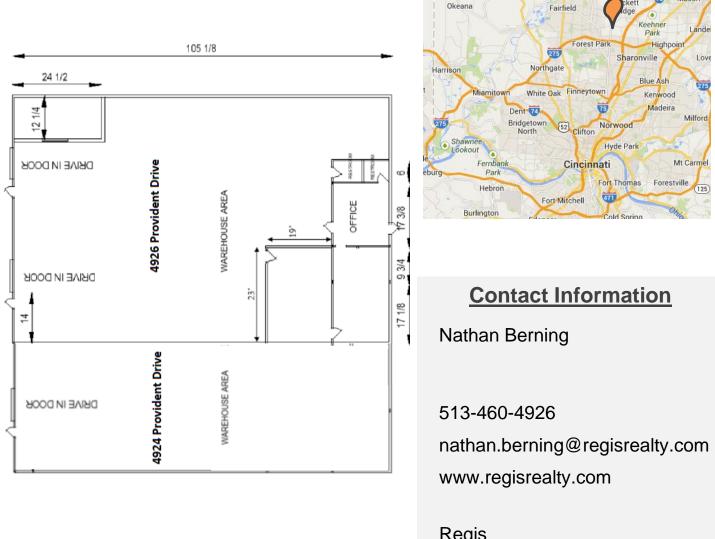

## **Building Specs**

- Municipality/County of Premises: West Chester/Butler County
- Electric Specs: Three (3) Phase; 208V; 300 Amps/3,600SF
- Warehouse Clearance Height: 14'
- Nearest Expressway Entrances/Exits:
  - 3 Mile to exit #19 for I-75 North and South (Union Center Blvd.)
  - 1.5 Miles to exits #42A&B for I-275 East and West (Rt #747/Princeton Glendale Rd.
  - 3.25 Miles to I-75 and I-275 interchange

#### **Available Space**

- 4924 Provident Drive
  - Total: 3,600 SqFt (all warehouse)
  - Drive-In(s): One (1)
  - Rate: \$2,100/mo Modified Gross
- 4926 Provident Drive
  - o Total: 7,200 SqFt
  - o Office: 1,250 SqFt
  - Warehouse: 5,950 SqFt
  - Drive-In(s): Two (2)
  - Restroom(s): Two (2)
  - o Rate: \$4,800/mo Modified Gross

## 4924-4926 Provident Drive

Cincinnati, OH 45246

Mason

**Location** 

Regis 9799A Princeton Glendale Road Cincinnati, OH 45246

All information provided should be independently verified. Regis Realty, Inc., its employees, agents, representatives and affiliates makes no representations or warranties as to the accuracy, reliability, or completeness of the information, text, property boundaries, building specifications or descriptions, graphic links or other items contained in any website, print or otherwise linked to or from our website. The sale offer is made subject to errors, omissions, change of price, prior sale or withdraw without notice.