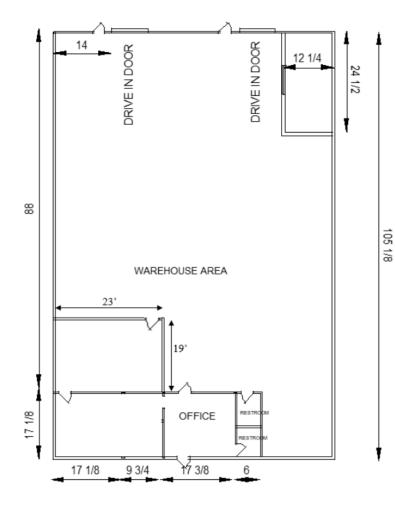

## **Available Space**

- 4926 Provident Drive
  - o Total: 7,200 SF
  - o Office: 1,250 SF
  - o Warehouse: 5,950 SF
  - Drive-ins: Two (2)
  - Docks: Common Dock
  - Restrooms: Two (2)
  - o Rate: \$3,600/mo Modified Gross