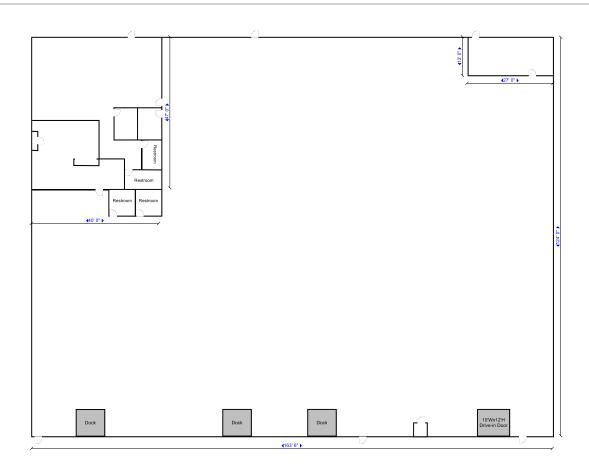

### **Available February 2021**

5845 Highland Ridge Drive

o Total: 20,274 SqFt

o Office: 2,204 SqFt

o Warehouse: 18,070 SqFt

o Docks: Three (3); 1 w/ pit leveler

Drive-ins: One (1) 10'Wx12'H

o Restrooms: Four (4)

o 3 Phase; 277/480V; 250A

o Large breakroom

Warehouse A/C

o Rate: \$5/SqFt NNN

Expenses: \$2.25/SqFt

All information provided should be independently verified. Regis Realty, Inc., its employees, agents, representatives and affiliates makes no representations or warranties as to the accuracy, reliability, or completeness of the information, text, property boundaries, building specifications or descriptions, graphic links or other items contained in any website, print or otherwise linked to or from our website. The sale offer is made subject to errors, omissions, change of price, prior sale or withdraw without notice.