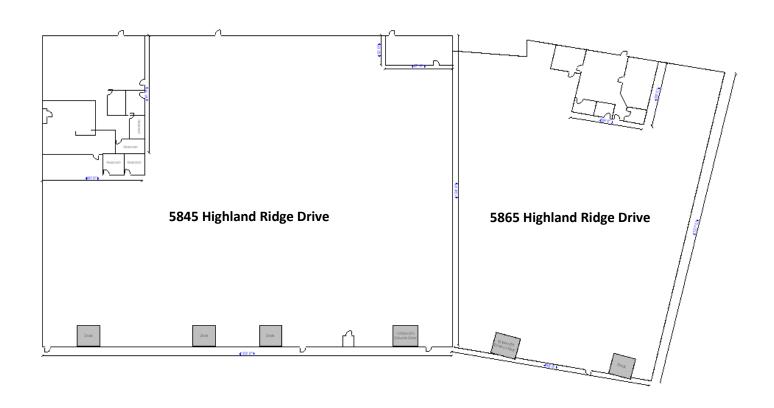

#### **Available**

5845 Highland Ridge Drive

o Total: 20,274 SqFt

o Office: 2,204 SqFt

o Warehouse: 18,070 SqFt

o Docks: Three (3); 1 w/ leveler

Drive-ins: One (1)

o Restrooms: Four (4)

A/C in Warehouse

Rate: \$5/SqFt NNN

Expenses: \$2.25/SqFt

• 5865 Highland Ridge Drive

Total: 12,000 SqFt

o Office: 900 SqFt

Warehouse: 11,100 SqFtDocks: One (1) w/ leveler

Drive-ins: One (1)Restrooms: Two (2)