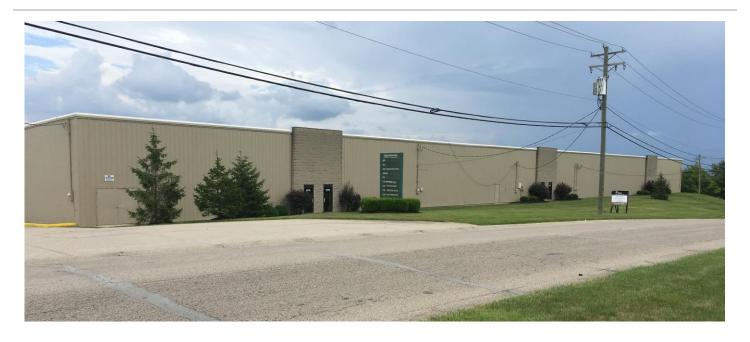

## 9778 Inter Ocean Drive

Cincinnati, OH 45246

## **Vacancy Specs**

• Total: 6,000 SqFt

Office: None

• Warehouse: 6,000 SqFt

• Dock(s): One (1)

\$2,500/mo Modified Gross

 Municipality/County of Premises: West Chester/Butler County

Warehouse Clearance Height: 16'-18'