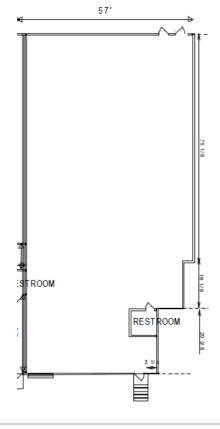

## **Vacancy Specs**

• Total: 6,000 SqFt

Office: None

• Warehouse: 6,000 SqFt

• Dock(s): One (1)

\$2,500/mo Modified Gross

 Municipality/County of Premises: West Chester/Butler County

Warehouse Clearance Height: 16'-18'