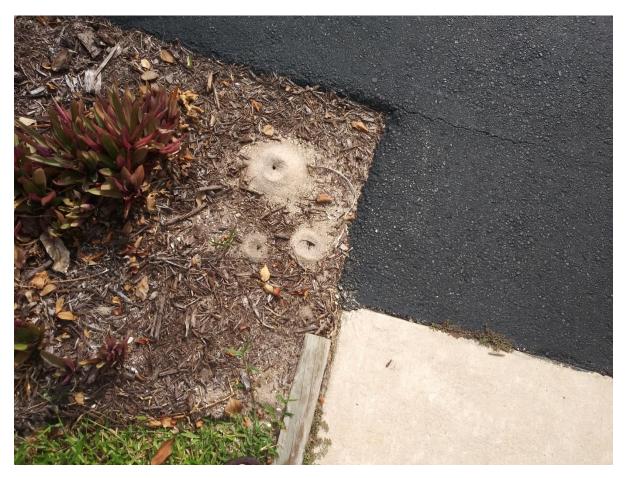

Figure 4: Moles 203 F

Figure 5: Paint 201 A Back

6: Paint 201 A Back

Figure 7: Ants Sidewalk 203