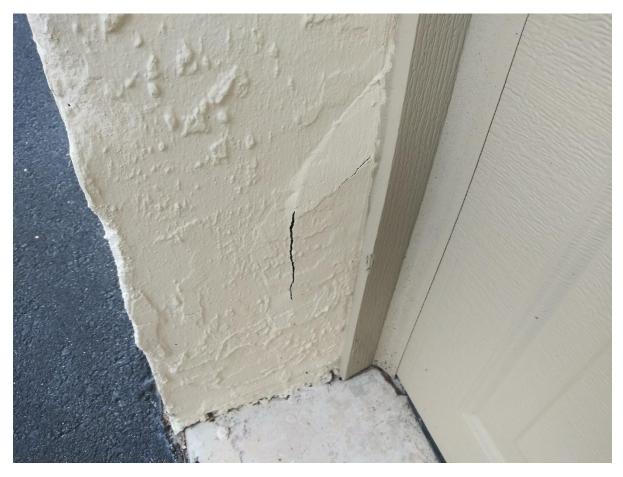

Inspection performed by Tony Spagnolia morning of August 22, 2021. 1.5 hour inspection time. Report completed August 23, 2021

Figure 1: 203 B Siding

Figure 2: 201 C Garage Crack

Figure 3: 201 C Garage Paint