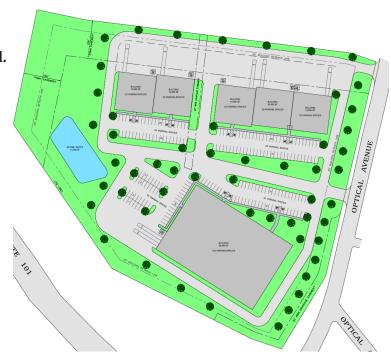

# O Optical Ave. Keene Technology & Innovation Partnership I KEENE, NH

- +Up to 100,000 SF available (built-to-suit)
- +Zoned Industrial Park -
  - Clinic, R&D, Mfg., Data Center, Light Ind.
  - Office (allowed by Special Exception)
- +Lease rates starting at \$10/sf +CAM
- +Energy-efficient and sustainable design
- +High bay (24') construction
- +Loading docks
- +City utilities, 3-phase power, fiber-ready
- +Easy access to major trucking routes
- +Co-location with workforce training initiatives

## O Optical Ave. Keene Technology & Innovation Partnership | KEENE, NH