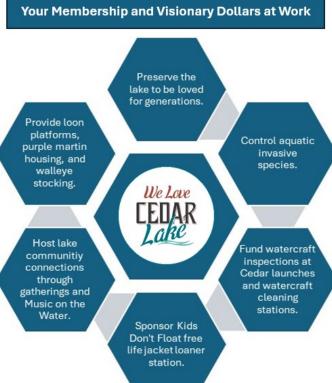

## Membership Dues

Annual dues to CLCC are \$50 per calendar year.

Many give a bit more as a Visionary.

CLCC is a 501c3 non-profit organization.

Your support and input are important!

Thank you!

| Name             |  | <br> |  |
|------------------|--|------|--|
| Mailing Address_ |  | <br> |  |

| CLCC Annual Dues (\$50)                       |   |
|-----------------------------------------------|---|
| Apply my Additional Visionary Gift accordingl |   |
| General Fund                                  | _ |
| Water Quality Fund                            | _ |
| Walleye Stocking Fund                         | _ |
| Memorial Fund                                 | _ |