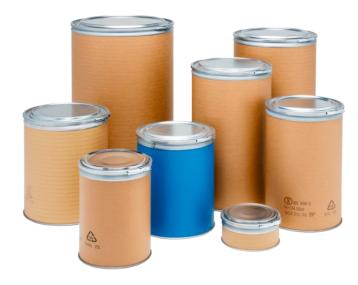

# Fibre Drums. 12 to 250 Liter.

### **EXECUTION**

- · drum body made of kraftliner in parallel winding
- bottom seamed
- · locking rings with lever closure
- 7 different UN-approvals

#### Optional:

- kraftliner with PE barrier layer
- · executions with LDPE-bag and bottom film
- environmental friendly options for separation of all materials
- versions with inner lining
- · coloured outside layer

### **MATERIALS**

- drum body made of kraftliner from PEFC-certified forest areas
- bottom and lid made of galvanized steel
- lid with PUR-gasket