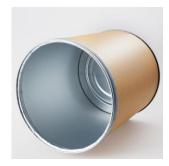

### **MATERIALS**

- drum body made of kraftliner from PEFC-certified forest areas
- bottom and lid made of galvanized steel
- lid with PUR-gasket