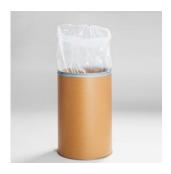

#### Optional:

- kraftliner with PE barrier layer
- · executions with LDPE-bag and bottom film
- environmental friendly options for separation of all materials
- versions with inner lining
- · coloured outside layer