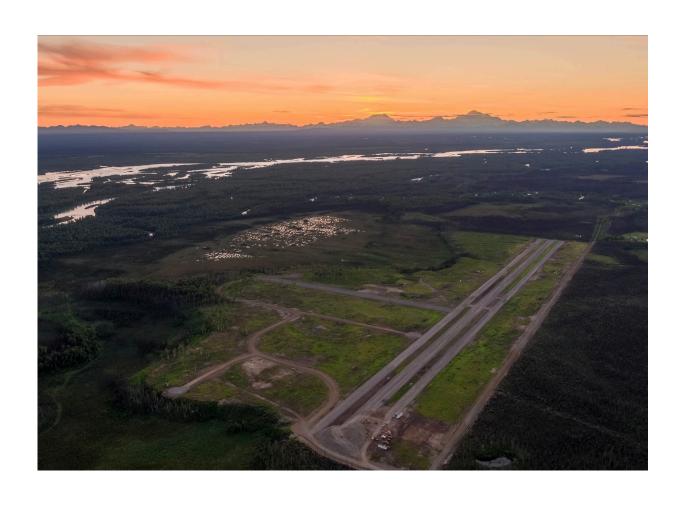

# Willow Creek Airpark

Sitting on 320 acres, a few miles north of the heart of Willow, Willow Creek Airpark provides aviators with amenities and access that others cannot. We strive to create a secure, state of the art community that allows our members to have peace of mind whether they are at home, at work, or arriving and departing from their adventures in the last frontier.

## Airpark Features:

- AWOS (Automated Weather Observation System)- will ensure our pilots have access to up to date information on current weather conditions.
- Paved & Lighted 75 ft. x 5,000 ft. Runway- with 50 ft. x 5,000 ft. taxi ways on each side
- Gravel East-West Cross Strip
- Accommodates Up to a Mid-Sized Private Jet
- Gated Access
- Commercial & Residential Lots
- Community Fuel Program
- On-site Fuel: Jet-A, Avgas, and 90 Octane
- CCRs
- Spectacular Weather Conditions Most of the Year