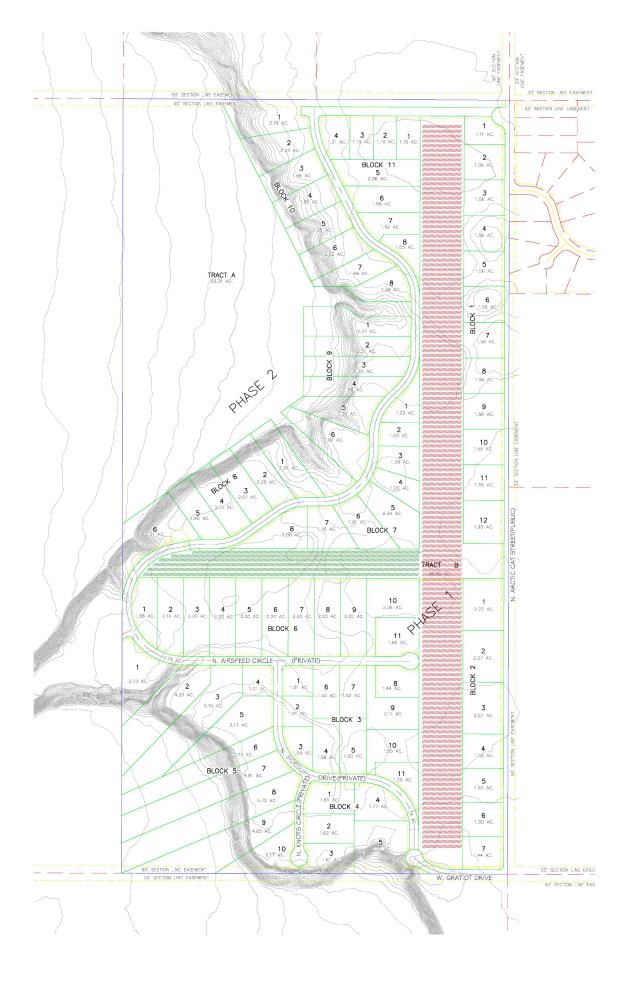

#### **Commercial Lots Available**

There are 19 commercial lots within Willow Creek Airpark. Commercial Lots are on located on the east side of the paved and lighted runway.

- Phase 1
  - Block 1, Lot 1: 1.11 acres \$149,900
  - Block 1, Lot 2: 1.56 acres \$189,200
  - Block 1, Lot 3: 1.56 acres \$189,200
  - Block 1, Lot 4: 1.56 acres \$189,200
  - Block 1, Lot 5: 1.56 acres \$189,200
  - Block 1, Lot 6: 1.56 acres \$189,200
  - Block 1, Lot 7: 1.56 acres \$189,200
  - Block 1, Lot 8: 1.56 acres \$189,200
  - Block 1, Lot 9: 1.56 acres \$189,200
  - Block 1, Lot 10: 1.56 acres \$189,200
  - Block 1, Lot 11: 1.56 acres \$189,200
  - Block 1, Lot 12: 1.90 acres \$228,000 (sale pending)
  - Block 2, Lot 1: 2.27 acres \$274,400
  - Block 2, Lot 2: 2.27 acres \$274,400
  - Block 2, Lot 3: 2.27 acres \$274,400
  - Block 2, Lot 4: 1.50 acres \$182,000
  - Block 2, Lot 5: 1.50 acres \$182,000
  - Block 2, Lot 6: 1.50 acres \$182,000
  - Block 2, Lot 7: 1.44 acres \$174,200

## Residential Lots Available

Willow Creek Airpark offers residential lots of varying sizes to meet the needs of our residents. There are 73 residential lots located on the west side of the paved and lighted runway.

- Phase 1
  - Block 3, Lot 1: 1.01 acres \$149,900
  - Block 3, Lot 2: 1.01 acres \$149,900
  - Block 3, Lot 3: 1.05 acres \$149,900
  - Block 3, Lot 4: 1.58 acres \$191,600
  - Block 3, Lot 5: 1.60 acres \$194,000
  - Block 3, Lot 6: 1.52 acres \$184,400
  - Block 3, Lot 7: 1.52 acres \$184,400
  - Block 3, Lot 8: 1.44 acres \$189,200
  - Block 3, Lot 9: 2.11 acres \$276,300
  - Block 3, Lot 10: 1.95 acres \$255,500
  - Block 3, Lot 11: 1.25 acres \$164,500
  - Block 4, Lot 1: 1.65 acres \$200,000
  - Block 4, Lot 2: 1.62 acres \$196,400
  - Block 4, Lot 3: 1.61 acres \$210,600
  - Block 4, Lot 4: 1.77 acres \$214,400
  - Block 4, Lot 5: 3.21 acres \$213,860
  - Block 5, Lot 1: 2.73 acres \$224,800 (sale pending)
  - Block 5, Lot 2: 4.20 acres \$226,100
  - Block 5, Lot 3: 5.15 acres \$224,400
  - Block 5, Lot 4: 1.01 acres \$123,200
  - Block 5, Lot 5: 3.17 acres \$226,400
  - Block 5, Lot 6: 3.74 acres \$217,400
  - Block 5, Lot 7: 4.81 acres \$222,300
  - Block 5, Lot 8: 5.72 acres \$224,600
  - Block 5, Lot 9: 4.60 acres \$218,200
  - Block 5, Lot 10: 2.17 acres \$224,400 (sale pending)
  - Block 6, Lot 1: 1.58 acres \$191,600
  - Block 6, Lot 2: 2.14 acres \$258,800
  - Block 6, Lot 3: 2.20 acres \$266,000
  - Block 6, Lot 4: 2.20 acres \$266,000
  - Block 6, Lot 5: 2.20 acres \$266,000
  - Block 6, Lot 6: 2.20 acres \$266,000
  - Block 6, Lot 7: 2.20 acres \$266,000
  - Block 6, Lot 8: 2.20 acres \$266,000

- Block 6, Lot 9: 2.20 acres \$266,000
- Block 6, Lot 10: 2.28 acres \$291,500
- Block 6, Lot 11: 1.80 acres \$236,200

#### • Phase 2-PRICES COMING SOON!

- Block 7, Lot 1: 1.23 acres
- Block 7, Lot 2: 1.03 acres
- Block 7, Lot 3: 1.28 acres
- Block 7, Lot 4: 1.20 acres
- Block 7, Lot 5: 2.34 acres
- Block 7, Lot 6: 1.91 acres
- Block 7, Lot 7: 1.76 acres
- Block 7, Lot 8: 2.08 acres
- Block 8, Lot 1: 2.34 acres
- Block 8, Lot 2: 2.05 acres
- Block 8, Lot 3: 2.01 acres
- Block 8, Lot 4: 2.01 acres
- Block 8, Lot 5: 1.80 acres
- Block 8, Lot 6: 3.51 acres
- Block 9, Lot 1: 2.77 acres
- Block 9, Lot 2: 2.31 acres
- Block 9, Lot 3: 2.25 acres
- Block 9, Lot 4: 1.98 acres
- Block 9, Lot 5: 2.26 acres
- Block 9, Lot 6: 2.92 acres
- Block 10, Lot 1: 2.19 acres
- Block 10, Lot 2: 2.23 acres
- Block 10, Lot 3: 1.96 acres
- Block 10, Lot 4: 1.96 acres
- Block 10, Lot 5: 1.96 acres
- Block 10, Lot 6: 2.02 acres
- Block 10, Lot 7: 1.68 acres
- Block 10, Lot 8: 1.58 acres
- Block 11, Lot 1: 1.10 acres
- Block 11, Lot 2: 1.10 acres
- Block 11, Lot 3: 1.10 acres
- Block 11, Lot 4: 1.31 acres
- Block 11, Lot 5: 2.36 acres
- Block 11, Lot 6: 1.98 acres
- Block 11, Lot 7: 1.42 acres
- Block 11, Lot 8: 1.03 acre