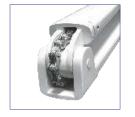

### The new awning system, meets the highest standards

Introducing the LUNAR Retractable arm awning in its new avatar with excellent strength, finish and durability. Designed and engineered as per contemporary awning components manufactured and accepted globally, the LUNAR components are made with high strength extrusions cut and finished to size. High quality Dies are used to extrude the all new components for the Arm Shoulder, Side Plates, Wall Clamps and Front Bar. All LUNAR components are phosphated and powder coated white to give it a gleaming international look. Side plates, Tube endings and all bolts are covered with molded ABS caps that add beauty and compactness to the awning. Arm sizes available from 5 feet to 12 feet or 1.5 m - 3.5m for exports.

- Die Casted Components in Rich White powder coating.
- Stainless Steel Bolts.
- Full ABS Caps for Ends & Bolts.
- Strong Front Bar for better strength & balance.
- Powder Coated Square Bar or Stainless steel 100% Rust resistance.

The Only Awning in India with Special Extra Strong Arms with Stainless Steel Chain Anchoring. These Awnings can be Motorised also with Switch or Remote Operation. Warranty of 5 Years for Manufacturing Defects

Manual Drive

Shoulder Assembly (5'-7')

Wall Bracket

Rain Hood

Extra Strong Arms with SS Chain

Lunar Front Bar