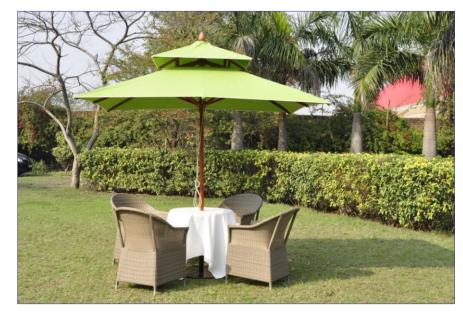

## The Strongest Weather Resistant Framed SS Garden & Poolside Umbrellas in the Market

The Mediterranean is a Garden & Poolside umbrella with a unique design to create great harmony between the functionality and looks of the umbrella. It has a 3 Layered, 2 Layered or Single layer design with air gaps between the layers of the umbrella stacked over each other to provide better resistance to wind and allow it to escape through the layers. In addition, the Multi- layered design provides a unique and beautiful aesthetics to the umbrella enhancing the ambience and experience of your outdoor sitting. The Mediterranean is manufactured using a premium looking Stainless Steel frame or a powder coated MS frame. The frames are sturdy & strong and rust proof for the wettest of climates. These Umbrellas are available in diameters of 8' to 15'.

There is a large choice of outdoor weather resistant fabrics to choose from starting with an outdoor warranty on the fabric from 1year to 6 years. Choose your fabrics from our collection ranges of Grace & Tiara from Italy, Prosolar from France and Sunsetter from Turkey.