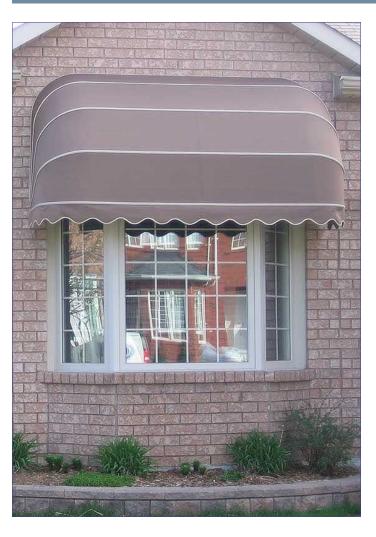

The Only Awning in India with Special Extra Strong Arms with Stainless Steel Chain Anchoring.

SS Chains for Arm Tension

LED Light

The FOSSIL is a beautiful basket shaped awning used for protection and adding beauty to windows in homes, offices, clubs & hotels. Manufactured using high quality aluminum alloy extrusions, high impact plastic moulded Hinge Joints and Corner Joints. Can be made in projections of 2' to 5' with custom- made length. Larger lengths would need a T-Joint Hinge set, TJoint and additional section for support at every 12' or 3.65 mtrs. Installing FOSSIL over windows cuts heat gain inside the room from 67% to 77% thus making the rooms much more comfortable & hence reducing air-conditioning cost by up to 20%!

# Economical Window Awning

Window awnings are used for protection and adding beauty to windows in homes, offices, clubs & hotels. Window Awning structure are manufactured using 25mm x 50mm rectangular pipe, Nylon Moulded Hinge Joints and Corner Joints. Can be made in projections of 2' to 5' with custom- made length. Larger lengths would need a T-Joint Hinge set, TJoint and additional section for support at every 12' or 3.65 mtrs. Installing Window Awning over windows cuts heat gain inside the room from 67% to 77% thus making the rooms much more comfortable & hence reducing air-conditioning cost by up to 20%!