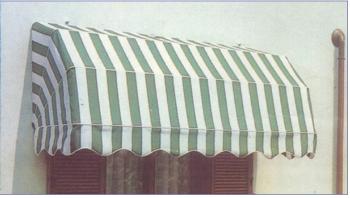

### The new awning system, meets the highest standards

Introducing the LUNAR Retractable arm awning in its new avatar with excellent strength, finish and durability. Designed and engineered as per contemporary awning components manufactured and accepted globally, the LUNAR components are made with high strength extrusions cut and finished to size. High quality Dies are used to extrude the all new components for the Arm Shoulder, Side Plates, Wall Clamps and Front Bar. All LUNAR components are phosphated and powder coated white to give it a gleaming international look. Side plates, Tube endings and all bolts are covered with molded ABS caps that add beauty and compactness to the awning. Arm sizes available from 5 feet to 12 feet or 1.5 m - 3.5m for exports.

- Die Casted Components in Rich White powder coating.
- Stainless Steel Bolts.
- Full ABS Caps for Ends & Bolts.
- Strong Front Bar for better strength & balance.
- Powder Coated Square Bar or Stainless steel 100% Rust resistance.

The Only Awning in India with Special Extra Strong Arms with Stainless Steel Chain Anchoring. These Awnings can be Motorised also with Switch or Remote Operation. Warranty of 5 Years for Manufacturing Defects