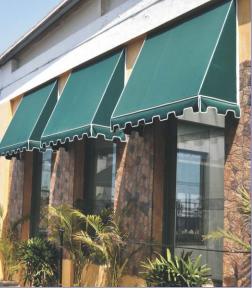

### PergoLuxe for Homes, Restaurants & Cafe's

Retractable Pergolas from Surya are simply one of the most Beautiful and Functional solution to create an Outdoor space, yet completely weather protected. PergoLuxe can be used in Homes as an extension to a room with a Retractable Weather Proof Fabric Roof and create a space that is totally sun & rain proof but also retracts completely to enjoy the outdoors.

Pergoluxe for Dining and Leisure areas in Hotels, Restaurants and Cafe's is just the best solution to increase the dining space. A Rooftop restaurant is just perfect for a dine out but the harsh sun or rain and even the cold just make this space non-useable. Create an Outdoor-Indoor Space with our PergoShades with completely Retractable Roofs, Foldable Glass UPVC doors or Retractable Fabric systems. Air-condition and heat as per the weather demands and provide your customers an Un-Beatable experience. Integrated LED lighting creates an ambience for a beautiful dining experience in the evenings. Designed to functional flawlessly in the Outdoors with an Aluminum structure, Advanced automation & controls and weather proof outdoor fabrics, you just have a perfect space.