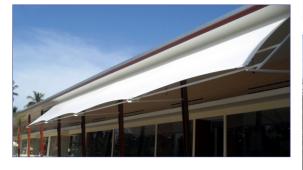

#### The traditional awning system, meets the standards

Retractable Terrace Awning structure made of 14 guage 1½" Round, 1½" Square Pipe and remaining structure made of specially designed heavy duty aluminium and covered with Fabric of your choice with manually operated aluminium gear box for closing and opening easily. The Awning shall have a tilting capability of 0 degrees to 45 degrees depending on the projection of the awning. structure is enamel painted in black or White for gleaming look.

- Die Casted Components in Silver Enamel Painted.
- Rust Free Bolts.
- Full Plastic Caps for Ends.
- Strong Front Bar for better strength & balance.
- Enamel Painted Square Bar and Load Bar.
- These Awnings can be Motorised also with Switch or Remote Operation.