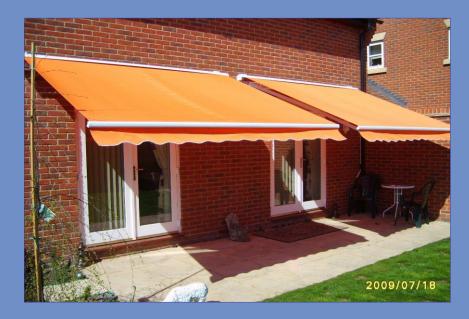

## Vertical Awnings

Surya Vertical Awnings are an extremely efficient form of protecting balconies & verandas from both Solar heat and rain . Covered balconies and verandas could be converted into comfortable zones of re-creation or relaxation provided they can be protected from the harsh heat from the sun and also provide privacy when required. Surva Vertical Awnings do just that , provide the user a completely open view or have the privacy desired to have a private siesta or celebration Vertical awnings can be rolled up or down completely manually or with Motorised operation. Beautiful weather resistant fabrics in the colour & design of your choice to create a setting with the comfort of being indoors and at the same time enjoying the freshness of being outdoors