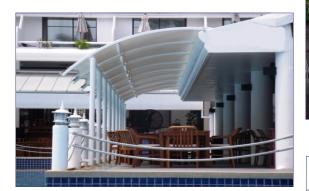

### PergoLuxe for Homes, Restaurants & Cafe's

Retractable Pergolas from Surya are simply one of the most Beautiful and Functional solution to create an Outdoor space, yet completely weather protected. PergoLuxe can be used in Homes as an extension to a room with a Retractable Weather Proof Fabric Roof and create a space that is totally sun & rain proof but also retracts completely to enjoy the outdoors.

Pergoluxe for Dining and Leisure areas in Hotels, Restaurants and Cafe's is just the best solution to increase the dining space. A Rooftop restaurant is just perfect for a dine out but the harsh sun or rain and even the cold just make this space non-useable. Create an Outdoor-Indoor Space with our PergoShades with completely Retractable Roofs, Foldable Glass UPVC doors or Retractable Fabric systems. Air-condition and heat as per the weather demands and provide your customers an Un-Beatable experience. Integrated LED lighting creates an ambience for a beautiful dining experience in the evenings. Designed to functional flawlessly in the Outdoors with an Aluminum structure, Advanced automation & controls and weather proof outdoor fabrics, you just have a perfect space.