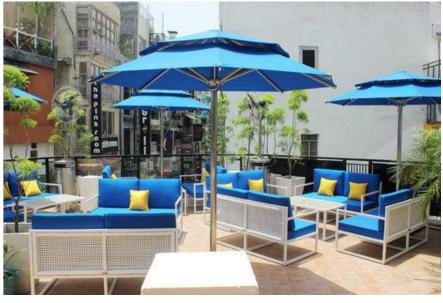

## The Strongest Weather Resistant Framed SS Garden & Poolside Umbrellas in the Market

The Mediterranean is a Garden & Poolside umbrella with a unique design to create great harmony between the functionality and looks of the umbrella. It has a 3 Layered, 2 Layered or Single layer design with air gaps between the layers of the umbrella stacked over each other to provide better resistance to wind and allow it to escape through the layers. In addition, the Multi- layered design provides a unique and beautiful aesthetics to the umbrella enhancing the ambience and experience of your outdoor sitting. The Mediterranean is manufactured using a premium looking Stainless Steel frame or a powder coated MS frame. The frames are sturdy & strong and rust proof for the wettest of climates. These Umbrellas are available in diameters of 8' to 15'.

There is a large choice of outdoor weather resistant fabrics to choose from starting with an outdoor warranty on the fabric from 1year to 6 years. Choose your fabrics from our collection ranges of Grace & Tiara from Italy, Prosolar from France and Sunsetter from Turkey.

Mediterranean 3 Tier SS Umbrella

Pacific Wooden & Exotica Aluminum Umbrellas

Mediterranean Garden & Poolside Stainless Steel Umbrellas