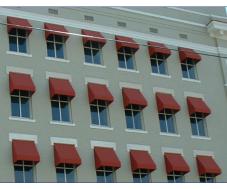

# Economical Window Awning

Window awnings are used for protection and adding beauty to windows in homes, offices, clubs & hotels. Window Awning structure are manufactured using 25mm x 50mm rectangular pipe, Nylon Moulded Hinge Joints and Corner Joints. Can be made in projections of 2' to 5' with custom- made length. Larger lengths would need a T-Joint Hinge set, TJoint and additional section for support at every 12' or 3.65 mtrs. Installing Window Awning over windows cuts heat gain inside the room from 67% to 77% thus making the rooms much more comfortable & hence reducing air-conditioning cost by up to 20%!

The Only Awning in India with Special Extra Strong Arms with Stainless Steel Chain Anchoring.

SS Chains for Arm Tension

LED Light

The FOSSIL is a beautiful basket shaped awning used for protection and adding beauty to windows in homes, offices, clubs & hotels. Manufactured using high quality aluminum alloy extrusions, high impact plastic moulded Hinge Joints and Corner Joints. Can be made in projections of 2' to 5' with custom- made length. Larger lengths would need a T-Joint Hinge set, TJoint and additional section for support at every 12' or 3.65 mtrs. Installing FOSSIL over windows cuts heat gain inside the room from 67% to 77% thus making the rooms much more comfortable & hence reducing air-conditioning cost by up to 20%!