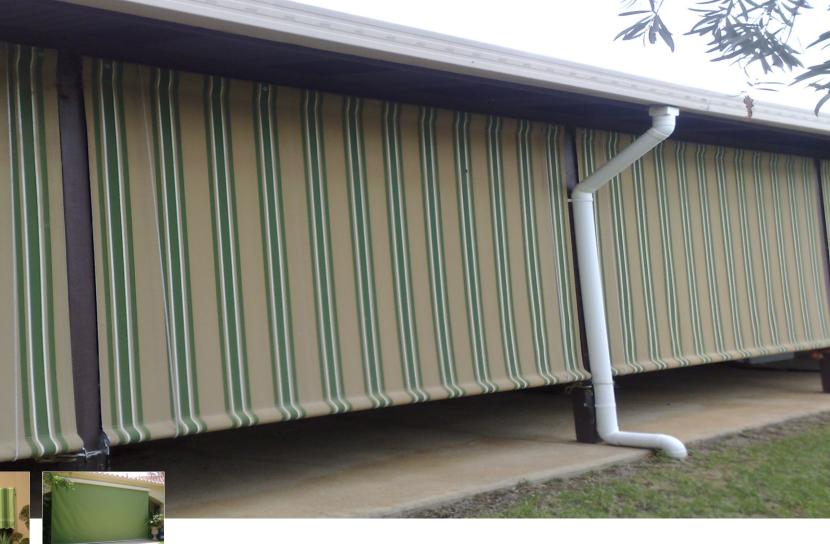

## Vertical Awnings

Surya Vertical Awnings are an extremely efficient form of protecting balconies & verandas from both Solar heat and rain . Covered balconies and verandas could be converted into comfortable zones of re-creation or relaxation provided they can be protected from the harsh heat from the sun and also provide privacy when required. Surva Vertical Awnings do just that , provide the user a completely open view or have the privacy desired to have a private siesta or celebration Vertical awnings can be rolled up or down completely manually or with Motorised operation. Beautiful weather resistant fabrics in the colour & design of your choice to create a setting with the comfort of being indoors and at the same time enjoying the freshness of being outdoors