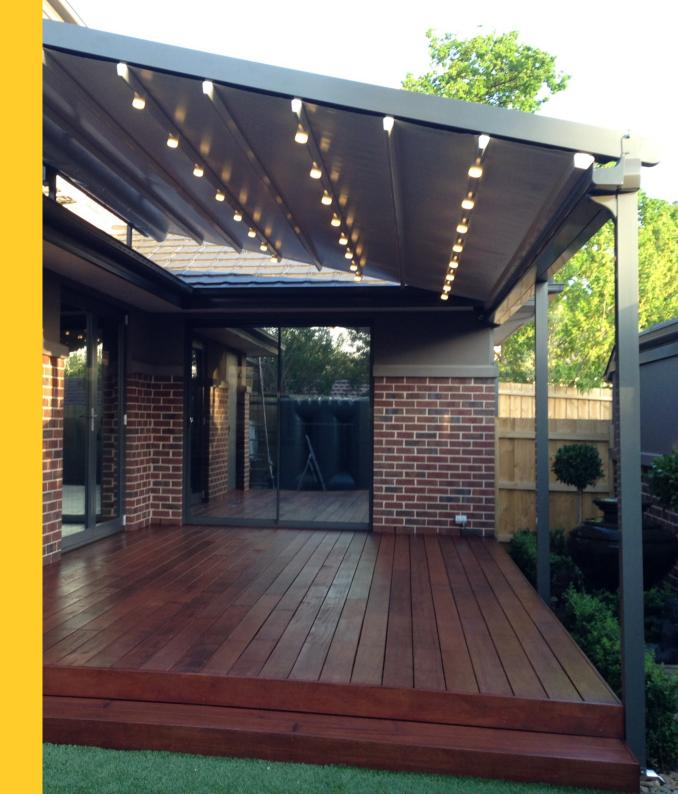

### PergoLuxe for Homes, Restaurants & Cafe's

Retractable Pergolas from Surya are simply one of the most Beautiful and Functional solution to create an Outdoor space, yet completely weather protected. PergoLuxe can be used in Homes as an extension to a room with a Retractable Weather Proof Fabric Roof and create a space that is totally sun & rain proof but also retracts completely to enjoy the outdoors.

Pergoluxe for Dining and Leisure areas in Hotels, Restaurants and Cafe's is just the best solution to increase the dining space. A Rooftop restaurant is just perfect for a dine out but the harsh sun or rain and even the cold just make this space non-useable. Create an Outdoor-Indoor Space with our PergoShades with completely Retractable Roofs, Foldable Glass UPVC doors or Retractable Fabric systems. Air-condition and heat as per the weather demands and provide your customers an Un-Beatable experience. Integrated LED lighting creates an ambience for a beautiful dining experience in the evenings. Designed to functional flawlessly in the Outdoors with an Aluminum structure, Advanced automation & controls and weather proof outdoor fabrics, you just have a perfect space.