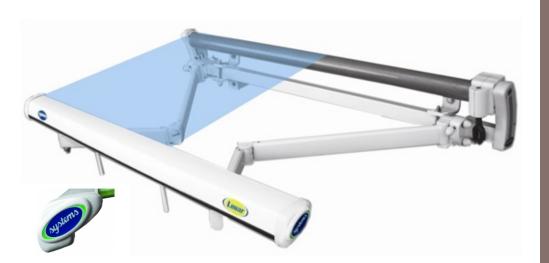

# Lunar

### The new awning system, meets the highest standards

Introducing the LUNAR Retractable arm awning in its new avatar with excellent strength, finish and durability. Designed and engineered as per contemporary awning components manufactured and accepted globally, the LUNAR components are made with high strength extrusions cut and finished to size. High quality Dies are used to extrude the all new components for the Arm Shoulder, Side Plates, Wall Clamps and Front Bar. All LUNAR components are phosphated and powder coated white to give it a gleaming international look. Side plates, Tube endings and all bolts are covered with molded ABS caps that add beauty and compactness to the awning. Arm sizes available from 5 feet to 12 feet or 1.5 m - 3.5m for exports.

- Die Casted Components in Rich White powder coating.
- Stainless Steel Bolts.
- Full ABS Caps for Ends & Bolts.
- Strong Front Bar for better strength & balance.
- Powder Coated Square Bar or Stainless steel 100% Rust resistance.

The Only Awning in India with Special Extra Strong Arms with Stainless Steel Chain Anchoring. These Awnings can be Motorised also with Switch or Remote Operation. Warranty of 5 Years for Manufacturing Defects

Manual Drive

Shoulder Assembly (5'-7')

Wall Bracket

Rain Hood

Extra Strong Arms with SS Chain

Lunar Front Bar