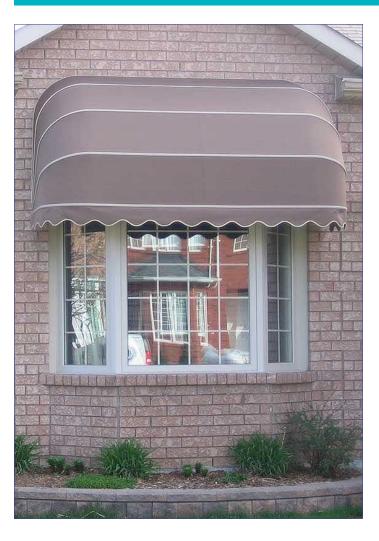

## Vertical Awnings

Surya Vertical Awnings are an extremely efficient form of protecting balconies & verandas from both Solar heat and rain . Covered balconies and verandas could be converted into comfortable zones of re-creation or relaxation provided they can be protected from the harsh heat from the sun and also provide privacy when required. Surva Vertical Awnings do just that , provide the user a completely open view or have the privacy desired to have a private siesta or celebration Vertical awnings can be rolled up or down completely manually or with Motorised operation. Beautiful weather resistant fabrics in the colour & design of your choice to create a setting with the comfort of being indoors and at the same time enjoying the freshness of being outdoors