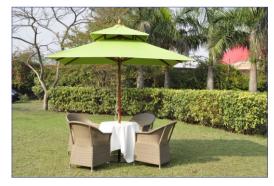

## Umbrellas

## The Strongest Weather Resistant Framed SS Garden & Poolside Umbrellas in the Market

The Mediterranean is a Garden & Poolside umbrella with a unique design to create great harmony between the functionality and looks of the umbrella. It has a 3 Layered, 2 Layered or Single layer design with air gaps between the layers of the umbrella stacked over each other to provide better resistance to wind and allow it to escape through the layers. In addition, the Multi- layered design provides a unique and beautiful aesthetics to the umbrella enhancing the ambience and experience of your outdoor sitting. The Mediterranean is manufactured using a premium looking Stainless Steel frame or a powder coated MS frame. The frames are sturdy & strong and rust proof for the wettest of climates. These Umbrellas are available in diameters of 8' to 15'.