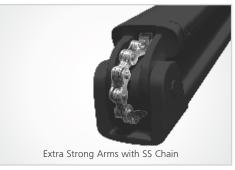

The Only Awning in India with Special Extra Strong Arms with Stainless Steel Chain Anchoring. These Awnings can be Motorised also with Switch or Remote Operation. Warranty of 5 Years for Manufacturing Defects

Manual Drive

Shoulder Assembly (5'-7')

Wall Bracket

Rain Hood

Extra Strong Arms with SS Chain

Lunar Front Bar

The Only Awning in India with Special Extra Strong Arms with Stainless Steel Chain Anchoring.

SS Chains for Arm Tension

LED Light

The FOSSIL is a beautiful basket shaped awning used for protection and adding beauty to windows in homes, offices, clubs & hotels. Manufactured using high quality aluminum alloy extrusions, high impact plastic moulded Hinge Joints and Corner Joints. Can be made in projections of 2' to 5' with custom- made length. Larger lengths would need a T-Joint Hinge set, TJoint and additional section for support at every 12' or 3.65 mtrs. Installing FOSSIL over windows cuts heat gain inside the room from 67% to 77% thus making the rooms much more comfortable & hence reducing air-conditioning cost by up to 20%!