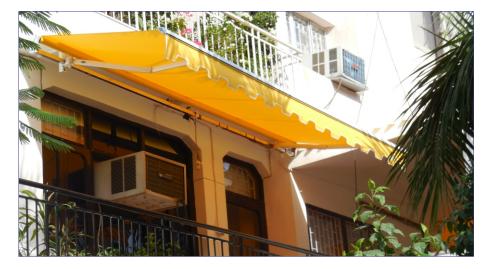

## Vertical Awnings

Surya Vertical Awnings are an extremely efficient form of protecting balconies & verandas from both Solar heat and rain . Covered balconies and verandas could be converted into comfortable zones of re-creation or relaxation provided they can be protected from the harsh heat from the sun and also provide privacy when required. Surva Vertical Awnings do just that , provide the user a completely open view or have the privacy desired to have a private siesta or celebration Vertical awnings can be rolled up or down completely manually or with Motorised operation. Beautiful weather resistant fabrics in the colour & design of your choice to create a setting with the comfort of being indoors and at the same time enjoying the freshness of being outdoors