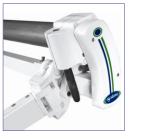

### The new awning system, meets the highest standards

Introducing the LUNAR Retractable arm awning in its new avatar with excellent strength, finish and durability. Designed and engineered as per contemporary awning components manufactured and accepted globally, the LUNAR components are made with high strength extrusions cut and finished to size. High quality Dies are used to extrude the all new components for the Arm Shoulder, Side Plates, Wall Clamps and Front Bar. All LUNAR components are phosphated and powder coated white to give it a gleaming international look. Side plates, Tube endings and all bolts are covered with molded ABS caps that add beauty and compactness to the awning. Arm sizes available from 5 feet to 12 feet or 1.5 m - 3.5m for exports.

Manual Drive

Shoulder Assembly (5'-7')

Wall Bracket

Rain Hood

Extra Strong Arms with SS Chain

Lunar Front Bar