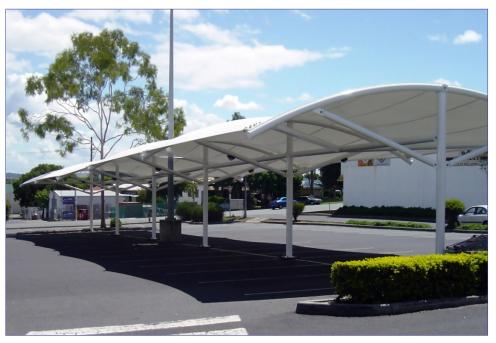

## Tensile Membrane Structures

.

- MARINO

PVC COATED AWNING FABRIC PLAIN / STRIPED FABRICS INDIAN / FRANCE / TURKEY

100% SOLUTION DYED ACRYLIC FABRIC PLAIN / MULTI STRIPED FABRICS SPAIN / FRANCE / ITALY