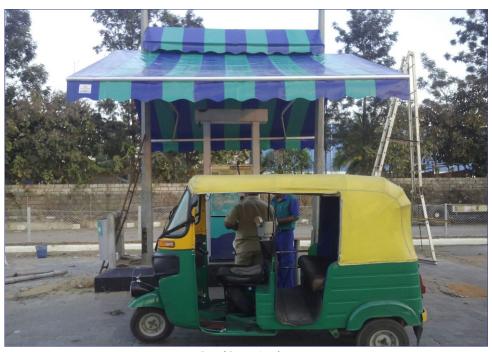

Fixed Awning

Printed Retractable

Victorian Awning

Retractable Car Shade

Retractable Lawn Hut

Custom Made

Entrance Canopy

Sail Shades

Poolbar Canopy

Pool Shade

Car Garage

Surya Custom Made Awnings ...

Fixed Awnings

Fixed Awnings

Vehicle Awning

Fixed Awnings