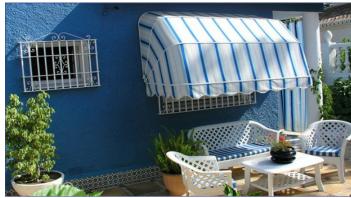

## Vertical Awnings

Surya Vertical Awnings are an extremely efficient form of protecting balconies & verandas from both Solar heat and rain . Covered balconies and verandas could be converted into comfortable zones of re-creation or relaxation provided they can be protected from the harsh heat from the sun and also provide privacy when required. Surva Vertical Awnings do just that , provide the user a completely open view or have the privacy desired to have a private siesta or celebration Vertical awnings can be rolled up or down completely manually or with Motorised operation. Beautiful weather resistant fabrics in the colour & design of your choice to create a setting with the comfort of being indoors and at the same time enjoying the freshness of being outdoors