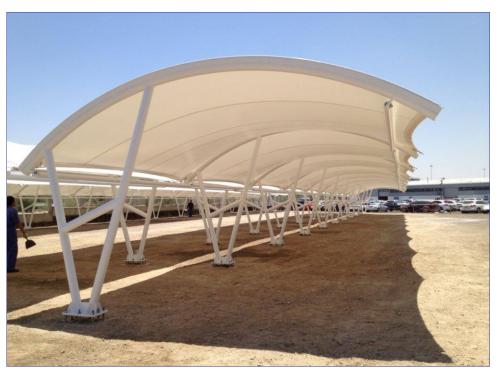

## Tensile Membrane Structures

.

- MARINO

PVC COATED AWNING FABRIC PLAIN / STRIPED FABRICS INDIAN / FRANCE / TURKEY

100% SOLUTION DYED ACRYLIC FABRIC PLAIN / MULTI STRIPED FABRICS SPAIN / FRANCE / ITALY