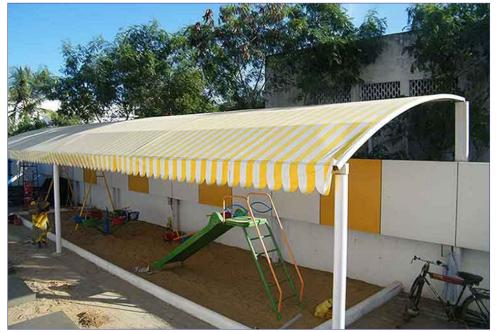

## Vertical Awnings

Surya Vertical Awnings are an extremely efficient form of protecting balconies & verandas from both Solar heat and rain . Covered balconies and verandas could be converted into comfortable zones of re-creation or relaxation provided they can be protected from the harsh heat from the sun and also provide privacy when required. Surva Vertical Awnings do just that , provide the user a completely open view or have the privacy desired to have a private siesta or celebration Vertical awnings can be rolled up or down completely manually or with Motorised operation. Beautiful weather resistant fabrics in the colour & design of your choice to create a setting with the comfort of being indoors and at the same time enjoying the freshness of being outdoors

### Custom Made Awnings ...

Surya has the experience and expertise backed by over 25 years of evolution to conceptualise, design and manufacture awnings, canopies and custom-made structures best suited to our customer's needs, to provide weather protection and create comfort zones & shading areas.

Get your custom made Systems Awnings made for....

- Shading open areas
- Fixed Awnings for windows, terraces and balconies
- Swimming Pool shades
- Car Parking Shades
- Entrance Canopies
- Path Walkways or Stair Walkways
- For any specific structure or Design you have in mind