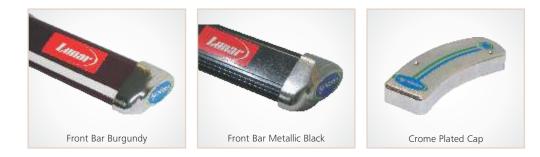

- Stainless Steel Tube & Bolts.
- Chrome Plated Caps.
- Available in Metallic Black and Burgundy Color Frame with Die Casted Parts.
- Standard Projection 5' to 12'.
- Premium Luxurious Finish & Aesthetics.
- Warranty of 5 Years for Manufacturing Defects.