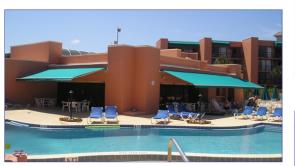

## Vertical Awnings

Surya Vertical Awnings are an extremely efficient form of protecting balconies & verandas from both Solar heat and rain . Covered balconies and verandas could be converted into comfortable zones of re-creation or relaxation provided they can be protected from the harsh heat from the sun and also provide privacy when required. Surva Vertical Awnings do just that , provide the user a completely open view or have the privacy desired to have a private siesta or celebration Vertical awnings can be rolled up or down completely manually or with Motorised operation. Beautiful weather resistant fabrics in the colour & design of your choice to create a setting with the comfort of being indoors and at the same time enjoying the freshness of being outdoors

### PergoLuxe for Homes, Restaurants & Cafe's

Retractable Pergolas from Surya are simply one of the most Beautiful and Functional solution to create an Outdoor space, yet completely weather protected. PergoLuxe can be used in Homes as an extension to a room with a Retractable Weather Proof Fabric Roof and create a space that is totally sun & rain proof but also retracts completely to enjoy the outdoors.

Pergoluxe for Dining and Leisure areas in Hotels, Restaurants and Cafe's is just the best solution to increase the dining space. A Rooftop restaurant is just perfect for a dine out but the harsh sun or rain and even the cold just make this space non-useable. Create an Outdoor-Indoor Space with our PergoShades with completely Retractable Roofs, Foldable Glass UPVC doors or Retractable Fabric systems. Air-condition and heat as per the weather demands and provide your customers an Un-Beatable experience. Integrated LED lighting creates an ambience for a beautiful dining experience in the evenings. Designed to functional flawlessly in the Outdoors with an Aluminum structure, Advanced automation & controls and weather proof outdoor fabrics, you just have a perfect space.