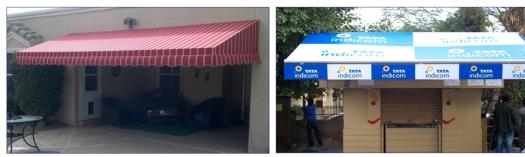

# Economical **Terrace Awning**

#### The traditional awning system, meets the standards

Retractable Terrace Awning structure made of 14 guage 1½" Round, 1½" Square Pipe and remaining structure made of specially designed heavy duty aluminium and covered with Fabric of your choice with manually operated aluminium gear box for closing and opening easily. The Awning shall have a tilting capability of 0 degrees to 45 degrees depending on the projection of the awning. structure is enamel painted in black or White for gleaming look.

- Die Casted Components in Silver Enamel Painted.
- Rust Free Bolts.
- Full Plastic Caps for Ends.
- Strong Front Bar for better strength & balance.
- Enamel Painted Square Bar and Load Bar.
- These Awnings can be Motorised also with Switch or Remote Operation.