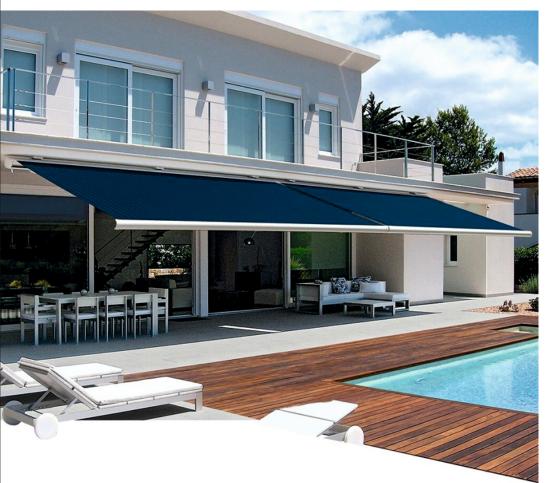

## Vertical Awnings

Surya Vertical Awnings are an extremely efficient form of protecting balconies & verandas from both Solar heat and rain . Covered balconies and verandas could be converted into comfortable zones of re-creation or relaxation provided they can be protected from the harsh heat from the sun and also provide privacy when required. Surva Vertical Awnings do just that , provide the user a completely open view or have the privacy desired to have a private siesta or celebration Vertical awnings can be rolled up or down completely manually or with Motorised operation. Beautiful weather resistant fabrics in the colour & design of your choice to create a setting with the comfort of being indoors and at the same time enjoying the freshness of being outdoors

## nebula

The NEBULA is our Drop Arm Awning with rotation angle of 140 degrees from its fully open position to the fully closed position. Consists of Spring Loaded Arms made of LM6 alloy aluminum extrusions. All joints and brackets are Gravity Die cast with special aluminum alloys, profiles, joints and brackets are chromatized and then powder coated in off–white colour. The NEBULA can be operated using an external Gear Operated Mechanism / Internal Lever operated mechanism with additional gear box or a motorized model with the ease of operation at the flick of a switch.

### PergoLuxe for Homes, Restaurants & Cafe's

Retractable Pergolas from Surya are simply one of the most Beautiful and Functional solution to create an Outdoor space, yet completely weather protected. PergoLuxe can be used in Homes as an extension to a room with a Retractable Weather Proof Fabric Roof and create a space that is totally sun & rain proof but also retracts completely to enjoy the outdoors.