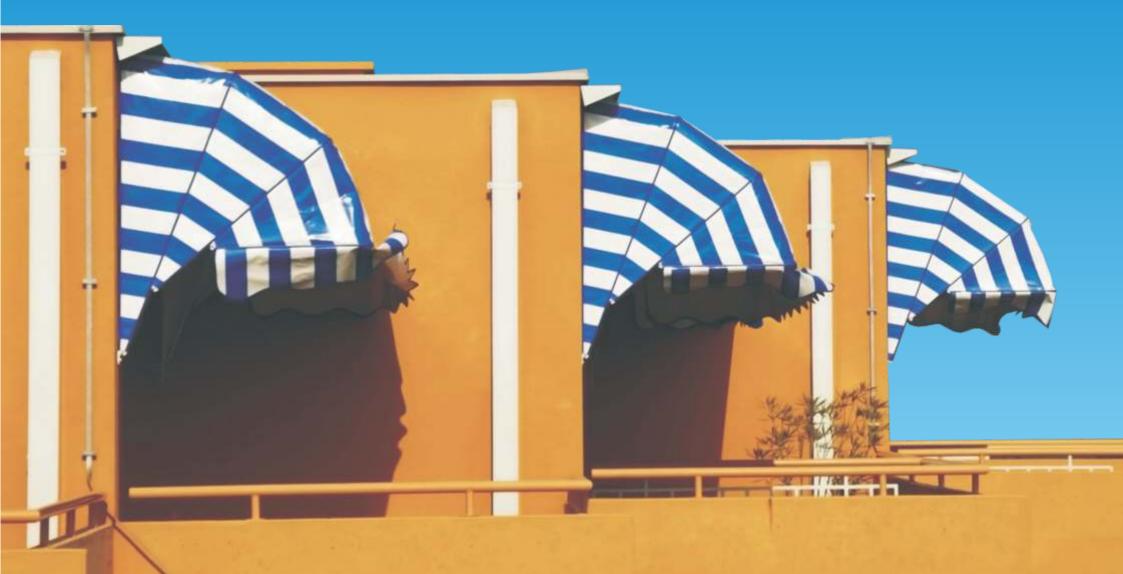

## Vertical Awnings

Surya Vertical Awnings are an extremely efficient form of protecting balconies & verandas from both Solar heat and rain . Covered balconies and verandas could be converted into comfortable zones of re-creation or relaxation provided they can be protected from the harsh heat from the sun and also provide privacy when required. Surva Vertical Awnings do just that , provide the user a completely open view or have the privacy desired to have a private siesta or celebration Vertical awnings can be rolled up or down completely manually or with Motorised operation. Beautiful weather resistant fabrics in the colour & design of your choice to create a setting with the comfort of being indoors and at the same time enjoying the freshness of being outdoors