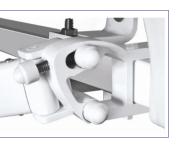

### The new awning system, meets the highest standards

Introducing the LUNAR Retractable arm awning in its new avatar with excellent strength, finish and durability. Designed and engineered as per contemporary awning components manufactured and accepted globally, the LUNAR components are made with high strength extrusions cut and finished to size. High quality Dies are used to extrude the all new components for the Arm Shoulder, Side Plates, Wall Clamps and Front Bar. All LUNAR components are phosphated and powder coated white to give it a gleaming international look. Side plates, Tube endings and all bolts are covered with molded ABS caps that add beauty and compactness to the awning. Arm sizes available from 5 feet to 12 feet or 1.5 m - 3.5m for exports.

- Die Casted Components in Rich White powder coating.
- Stainless Steel Bolts.
- Full ABS Caps for Ends & Bolts.
- Strong Front Bar for better strength & balance.
- Powder Coated Square Bar or Stainless steel 100% Rust resistance.

The Only Awning in India with Special Extra Strong Arms with Stainless Steel Chain Anchoring. These Awnings can be Motorised also with Switch or Remote Operation. Warranty of 5 Years for Manufacturing Defects