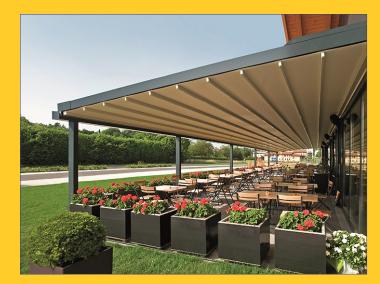

### PergoLuxe for Homes, Restaurants & Cafe's

Retractable Pergolas from Surya are simply one of the most Beautiful and Functional solution to create an Outdoor space, yet completely weather protected. PergoLuxe can be used in Homes as an extension to a room with a Retractable Weather Proof Fabric Roof and create a space that is totally sun & rain proof but also retracts completely to enjoy the outdoors.

Pergoluxe for Dining and Leisure areas in Hotels, Restaurants and Cafe's is just the best solution to increase the dining space. A Rooftop restaurant is just perfect for a dine out but the harsh sun or rain and even the cold just make this space non-useable. Create an Outdoor-Indoor Space with our PergoShades with completely Retractable Roofs, Foldable Glass UPVC doors or Retractable Fabric systems. Air-condition and heat as per the weather demands and provide your customers an Un-Beatable experience. Integrated LED lighting creates an ambience for a beautiful dining experience in the evenings. Designed to functional flawlessly in the Outdoors with an Aluminum structure, Advanced automation & controls and weather proof outdoor fabrics, you just have a perfect space.