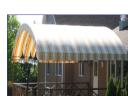

### PergoLuxe for Homes, Restaurants & Cafe's

Retractable Pergolas from Surya are simply one of the most Beautiful and Functional solution to create an Outdoor space, yet completely weather protected. PergoLuxe can be used in Homes as an extension to a room with a Retractable Weather Proof Fabric Roof and create a space that is totally sun & rain proof but also retracts completely to enjoy the outdoors.

Pergoluxe for Dining and Leisure areas in Hotels, Restaurants and Cafe's is just the best solution to increase the dining space. A Rooftop restaurant is just perfect for a dine out but the harsh sun or rain and even the cold just make this space non-useable. Create an Outdoor-Indoor Space with our PergoShades with completely Retractable Roofs, Foldable Glass UPVC doors or Retractable Fabric systems. Air-condition and heat as per the weather demands and provide your customers an Un-Beatable experience. Integrated LED lighting creates an ambience for a beautiful dining experience in the evenings. Designed to functional flawlessly in the Outdoors with an Aluminum structure, Advanced automation & controls and weather proof outdoor fabrics, you just have a perfect space.