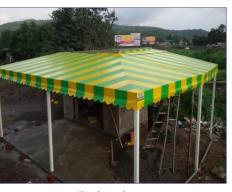

# Economical **Terrace Awning**

#### The traditional awning system, meets the standards

Retractable Terrace Awning structure made of 14 guage 1½" Round, 1½" Square Pipe and remaining structure made of specially designed heavy duty aluminium and covered with Fabric of your choice with manually operated aluminium gear box for closing and opening easily. The Awning shall have a tilting capability of 0 degrees to 45 degrees depending on the projection of the awning. structure is enamel painted in black or White for gleaming look.

- Die Casted Components in Silver Enamel Painted.
- Rust Free Bolts.
- Full Plastic Caps for Ends.
- Strong Front Bar for better strength & balance.
- Enamel Painted Square Bar and Load Bar.
- These Awnings can be Motorised also with Switch or Remote Operation.