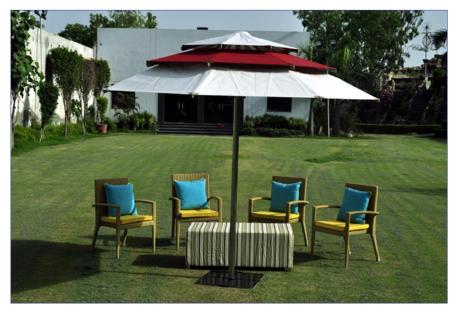

## The Strongest Weather Resistant Framed SS Garden & Poolside Umbrellas in the Market

The Mediterranean is a Garden & Poolside umbrella with a unique design to create great harmony between the functionality and looks of the umbrella. It has a 3 Layered, 2 Layered or Single layer design with air gaps between the layers of the umbrella stacked over each other to provide better resistance to wind and allow it to escape through the layers. In addition, the Multi- layered design provides a unique and beautiful aesthetics to the umbrella enhancing the ambience and experience of your outdoor sitting. The Mediterranean is manufactured using a premium looking Stainless Steel frame or a powder coated MS frame. The frames are sturdy & strong and rust proof for the wettest of climates. These Umbrellas are available in diameters of 8' to 15'.

Mediterranean 3 Tier SS Umbrella

Pacific Wooden & Exotica Aluminum Umbrellas

Mediterranean Garden & Poolside Stainless Steel Umbrellas