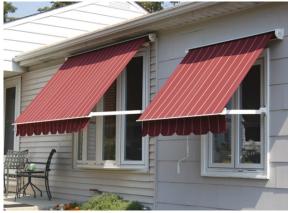

# Economical Window Awning

Window awnings are used for protection and adding beauty to windows in homes, offices, clubs & hotels. Window Awning structure are manufactured using 25mm x 50mm rectangular pipe, Nylon Moulded Hinge Joints and Corner Joints. Can be made in projections of 2' to 5' with custom- made length. Larger lengths would need a T-Joint Hinge set, TJoint and additional section for support at every 12' or 3.65 mtrs. Installing Window Awning over windows cuts heat gain inside the room from 67% to 77% thus making the rooms much more comfortable & hence reducing air-conditioning cost by up to 20%!