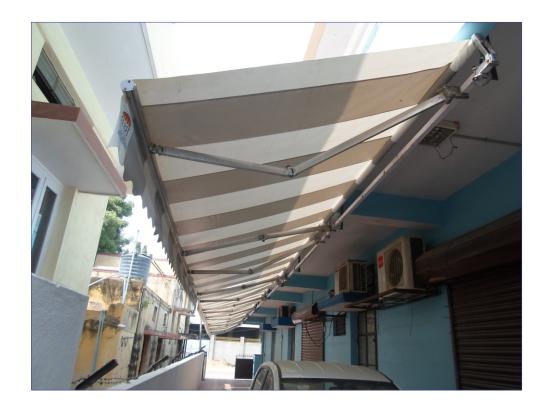

### The new awning system, meets the highest standards

Introducing the LUNAR Retractable arm awning in its new avatar with excellent strength, finish and durability. Designed and engineered as per contemporary awning components manufactured and accepted globally, the LUNAR components are made with high strength extrusions cut and finished to size. High quality Dies are used to extrude the all new components for the Arm Shoulder, Side Plates, Wall Clamps and Front Bar. All LUNAR components are phosphated and powder coated white to give it a gleaming international look. Side plates, Tube endings and all bolts are covered with molded ABS caps that add beauty and compactness to the awning. Arm sizes available from 5 feet to 12 feet or 1.5 m - 3.5m for exports.

The Only Awning in India with Special Extra Strong Arms with Stainless Steel Chain Anchoring. These Awnings can be Motorised also with Switch or Remote Operation. Warranty of 5 Years for Manufacturing Defects

Manual Drive

Shoulder Assembly (5'-7')

Wall Bracket

Rain Hood

Extra Strong Arms with SS Chain

Lunar Front Bar