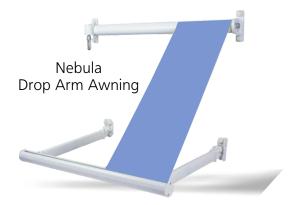

## nebula

The NEBULA is our Drop Arm Awning with rotation angle of 140 degrees from its fully open position to the fully closed position. Consists of Spring Loaded Arms made of LM6 alloy aluminum extrusions. All joints and brackets are Gravity Die cast with special aluminum alloys, profiles, joints and brackets are chromatized and then powder coated in off–white colour. The NEBULA can be operated using an external Gear Operated Mechanism / Internal Lever operated mechanism with additional gear box or a motorized model with the ease of operation at the flick of a switch.