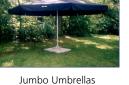

## Umbrellas

## The Strongest Weather Resistant Framed SS Garden & Poolside Umbrellas in the Market

The Mediterranean is a Garden & Poolside umbrella with a unique design to create great harmony between the functionality and looks of the umbrella. It has a 3 Layered, 2 Layered or Single layer design with air gaps between the layers of the umbrella stacked over each other to provide better resistance to wind and allow it to escape through the layers. In addition, the Multi- layered design provides a unique and beautiful aesthetics to the umbrella enhancing the ambience and experience of your outdoor sitting. The Mediterranean is manufactured using a premium looking Stainless Steel frame or a powder coated MS frame. The frames are sturdy & strong and rust proof for the wettest of climates. These Umbrellas are available in diameters of 8' to 15'.

Mediterranean 3 Tier SS Umbrella

Pacific Wooden & Exotica Aluminum Umbrellas

Mediterranean Garden & Poolside Stainless Steel Umbrellas