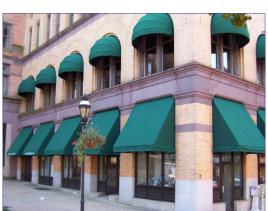

## Vertical Awnings

Surya Vertical Awnings are an extremely efficient form of protecting balconies & verandas from both Solar heat and rain . Covered balconies and verandas could be converted into comfortable zones of re-creation or relaxation provided they can be protected from the harsh heat from the sun and also provide privacy when required. Surva Vertical Awnings do just that , provide the user a completely open view or have the privacy desired to have a private siesta or celebration Vertical awnings can be rolled up or down completely manually or with Motorised operation. Beautiful weather resistant fabrics in the colour & design of your choice to create a setting with the comfort of being indoors and at the same time enjoying the freshness of being outdoors