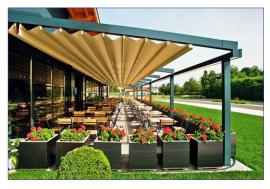

### PergoLuxe for Homes, Restaurants & Cafe's

Retractable Pergolas from Surya are simply one of the most Beautiful and Functional solution to create an Outdoor space, yet completely weather protected. PergoLuxe can be used in Homes as an extension to a room with a Retractable Weather Proof Fabric Roof and create a space that is totally sun & rain proof but also retracts completely to enjoy the outdoors.

Pergoluxe for Dining and Leisure areas in Hotels, Restaurants and Cafe's is just the best solution to increase the dining space. A Rooftop restaurant is just perfect for a dine out but the harsh sun or rain and even the cold just make this space non-useable. Create an Outdoor-Indoor Space with our PergoShades with completely Retractable Roofs, Foldable Glass UPVC doors or Retractable Fabric systems. Air-condition and heat as per the weather demands and provide your customers an Un-Beatable experience. Integrated LED lighting creates an ambience for a beautiful dining experience in the evenings. Designed to functional flawlessly in the Outdoors with an Aluminum structure, Advanced automation & controls and weather proof outdoor fabrics, you just have a perfect space.