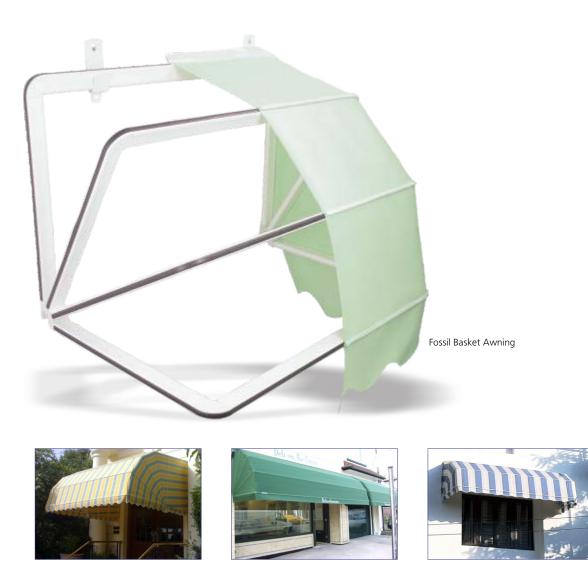

The Only Awning in India with Special Extra Strong Arms with Stainless Steel Chain Anchoring.

SS Chains for Arm Tension

LED Light

The FOSSIL is a beautiful basket shaped awning used for protection and adding beauty to windows in homes, offices, clubs & hotels. Manufactured using high quality aluminum alloy extrusions, high impact plastic moulded Hinge Joints and Corner Joints. Can be made in projections of 2' to 5' with custom- made length. Larger lengths would need a T-Joint Hinge set, TJoint and additional section for support at every 12' or 3.65 mtrs. Installing FOSSIL over windows cuts heat gain inside the room from 67% to 77% thus making the rooms much more comfortable & hence reducing air-conditioning cost by up to 20%!