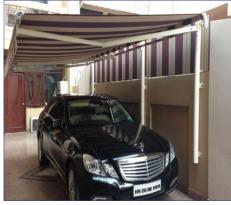

# Economical **Terrace Awning**

#### The traditional awning system, meets the standards

Retractable Terrace Awning structure made of 14 guage 1½" Round, 1½" Square Pipe and remaining structure made of specially designed heavy duty aluminium and covered with Fabric of your choice with manually operated aluminium gear box for closing and opening easily. The Awning shall have a tilting capability of 0 degrees to 45 degrees depending on the projection of the awning. structure is enamel painted in black or White for gleaming look.

- Die Casted Components in Silver Enamel Painted.
- Rust Free Bolts.
- Full Plastic Caps for Ends.
- Strong Front Bar for better strength & balance.
- Enamel Painted Square Bar and Load Bar.
- These Awnings can be Motorised also with Switch or Remote Operation.