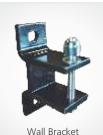

Manual Drive

Shoulder Assembly (5'-7')

Wall Bracket

Rain Hood

Extra Strong Arms with SS Chain

Lunar Front Bar