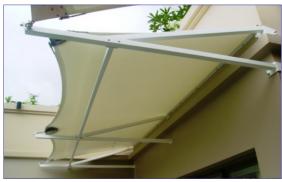

### The new awning system, meets the highest standards

Introducing the LUNAR Retractable arm awning in its new avatar with excellent strength, finish and durability. Designed and engineered as per contemporary awning components manufactured and accepted globally, the LUNAR components are made with high strength extrusions cut and finished to size. High quality Dies are used to extrude the all new components for the Arm Shoulder, Side Plates, Wall Clamps and Front Bar. All LUNAR components are phosphated and powder coated white to give it a gleaming international look. Side plates, Tube endings and all bolts are covered with molded ABS caps that add beauty and compactness to the awning. Arm sizes available from 5 feet to 12 feet or 1.5 m - 3.5m for exports.

- Die Casted Components in Rich White powder coating.
- Stainless Steel Bolts.
- Full ABS Caps for Ends & Bolts.
- Strong Front Bar for better strength & balance.
- Powder Coated Square Bar or Stainless steel 100% Rust resistance.

The Only Awning in India with Special Extra Strong Arms with Stainless Steel Chain Anchoring. These Awnings can be Motorised also with Switch or Remote Operation. Warranty of 5 Years for Manufacturing Defects

Manual Drive

Shoulder Assembly (5'-7')

Wall Bracket

Rain Hood

Extra Strong Arms with SS Chain

Lunar Front Bar