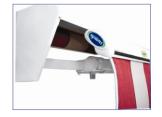

#### A whole new dimension to spend an evening out with panache

The Illuminati model from Surya adds a completely new experience to enjoying your awning both in the day & by night. As evident from its name, the Illuminati is an awning with integrated LED lights in the front bar and spotlights either on the front bar or the square bar on the rear. You could switch on both when more light or a festive environment is required or just switch on the spotlights to create just the right ambiance for a quiet evening under the comfort of your awning. Integrated LED Lighting System in Front Bar & Square Bar .

- Stainless Steel Tube & Bolts.
- Chrome Plated Caps.
- Available in Metallic Black and Burgundy Color Frame with Die Casted Parts.
- Standard Projection 5' to 12'.
- Premium Luxurious Finish & Aesthetics.
- Warranty of 5 Years for Manufacturing Defects.

The Only Awning in India with Special Extra Strong Arms with Stainless Steel Chain Anchoring.

SS Chains for Arm Tension

LED Light

The FOSSIL is a beautiful basket shaped awning used for protection and adding beauty to windows in homes, offices, clubs & hotels. Manufactured using high quality aluminum alloy extrusions, high impact plastic moulded Hinge Joints and Corner Joints. Can be made in projections of 2' to 5' with custom- made length. Larger lengths would need a T-Joint Hinge set, TJoint and additional section for support at every 12' or 3.65 mtrs. Installing FOSSIL over windows cuts heat gain inside the room from 67% to 77% thus making the rooms much more comfortable & hence reducing air-conditioning cost by up to 20%!