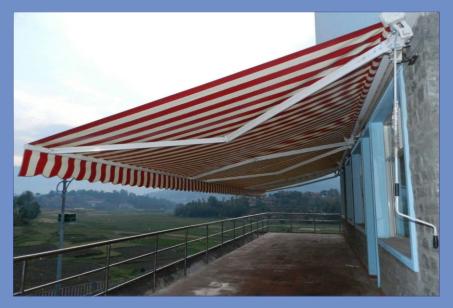

## Vertical Awnings

Surya Vertical Awnings are an extremely efficient form of protecting balconies & verandas from both Solar heat and rain . Covered balconies and verandas could be converted into comfortable zones of re-creation or relaxation provided they can be protected from the harsh heat from the sun and also provide privacy when required. Surva Vertical Awnings do just that , provide the user a completely open view or have the privacy desired to have a private siesta or celebration Vertical awnings can be rolled up or down completely manually or with Motorised operation. Beautiful weather resistant fabrics in the colour & design of your choice to create a setting with the comfort of being indoors and at the same time enjoying the freshness of being outdoors