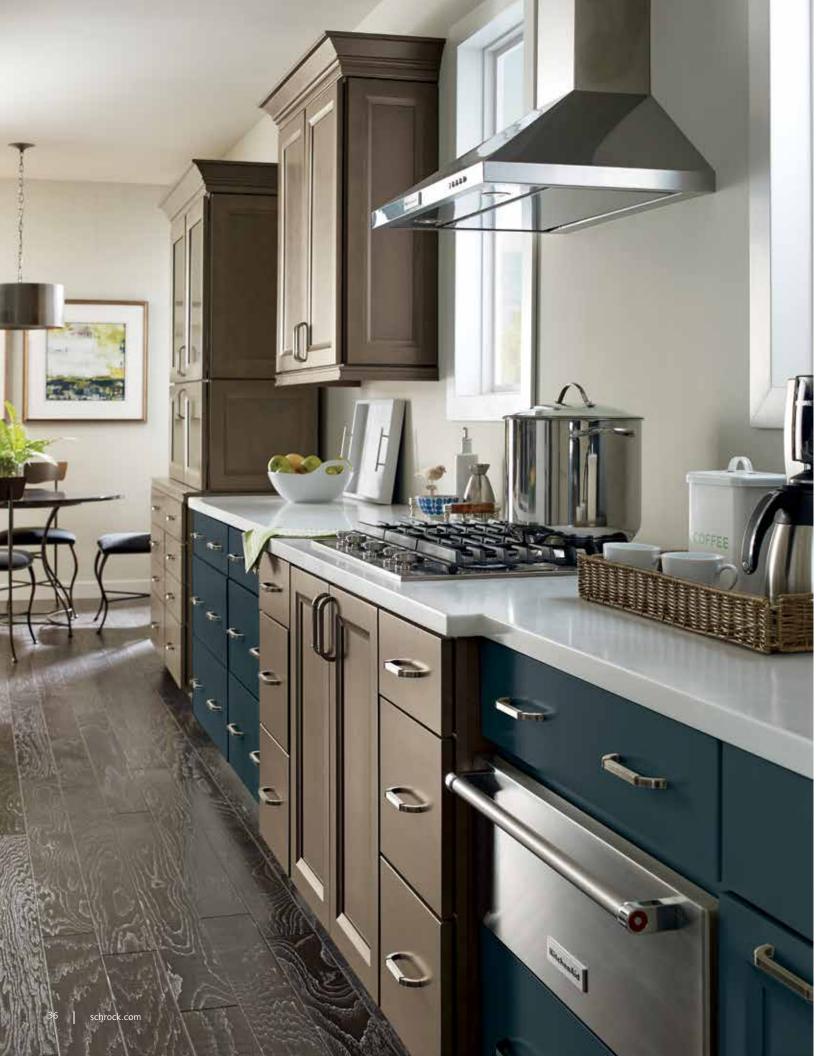

### kirkwood inset

MAPLE | MARITIME PAINT

lorrina inset

vaughn

# Schrock Trademark series

Semi-Custom Cabinetry

Sophisticated style. Intelligent design.™

Ensure your kitchen is as functional as it is beautiful with the robust offering of intelligent storage options nestled behind perfectly hued doors from the Schrock Trademark<sup>™</sup> Series.