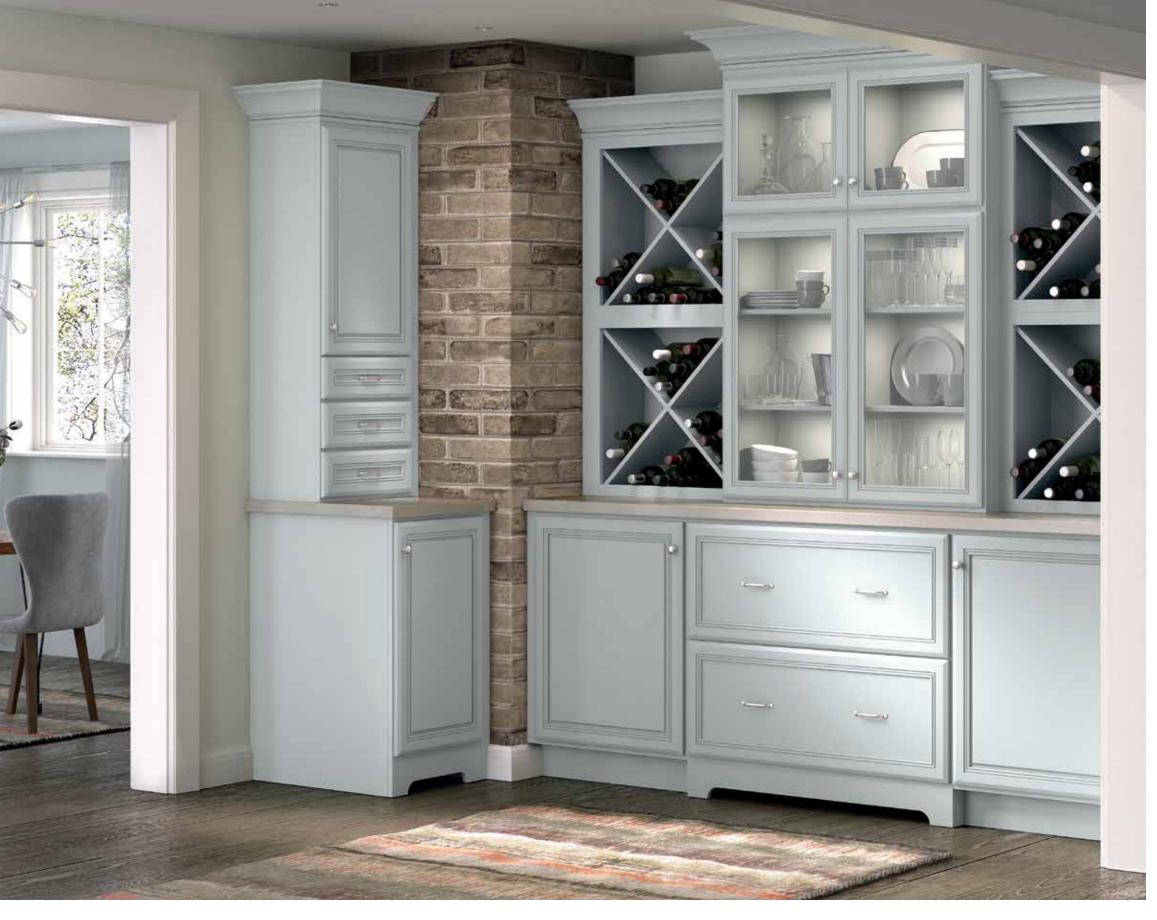

# Schrock Trademark series

Semi-Custom Cabinetry

Sophisticated style. Intelligent design.™

Ensure your kitchen is as functional as it is beautiful with the robust offering of intelligent storage options nestled behind perfectly hued doors from the Schrock Trademark<sup>™</sup> Series.