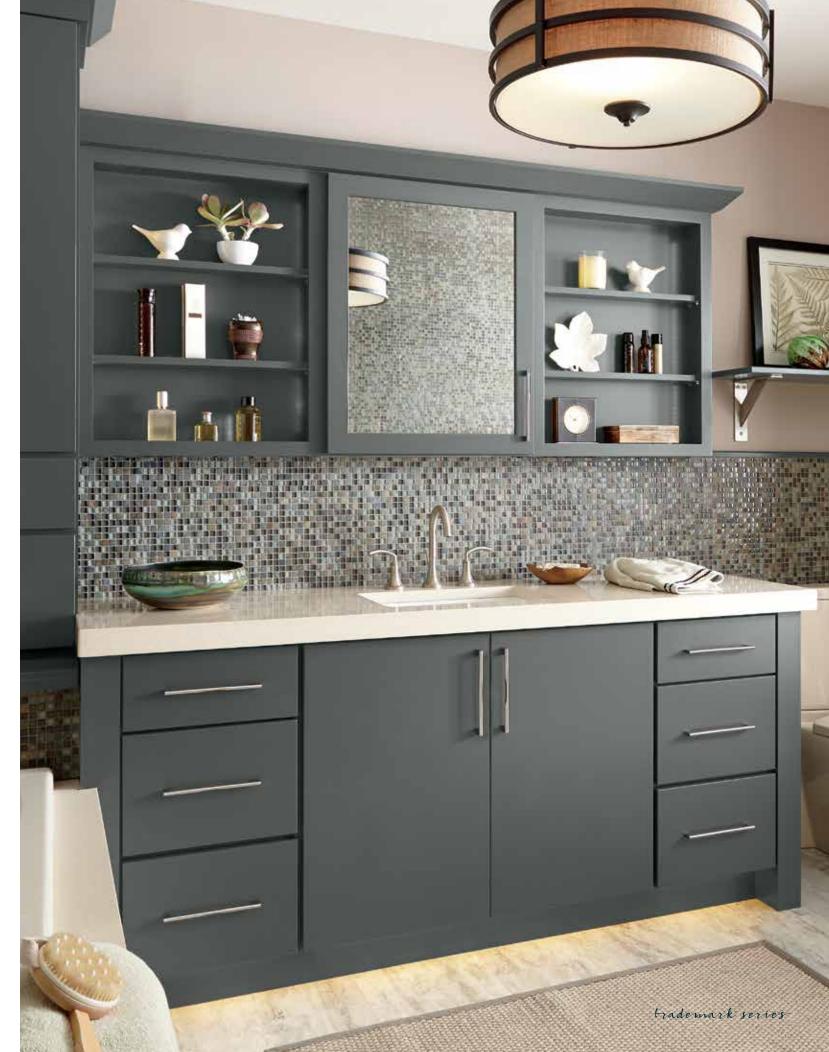

# Schrock Trademark series

Semi-Custom Cabinetry

Sophisticated style. Intelligent design.™

Ensure your kitchen is as functional as it is beautiful with the robust offering of intelligent storage options nestled behind perfectly hued doors from the Schrock Trademark<sup>™</sup> Series.