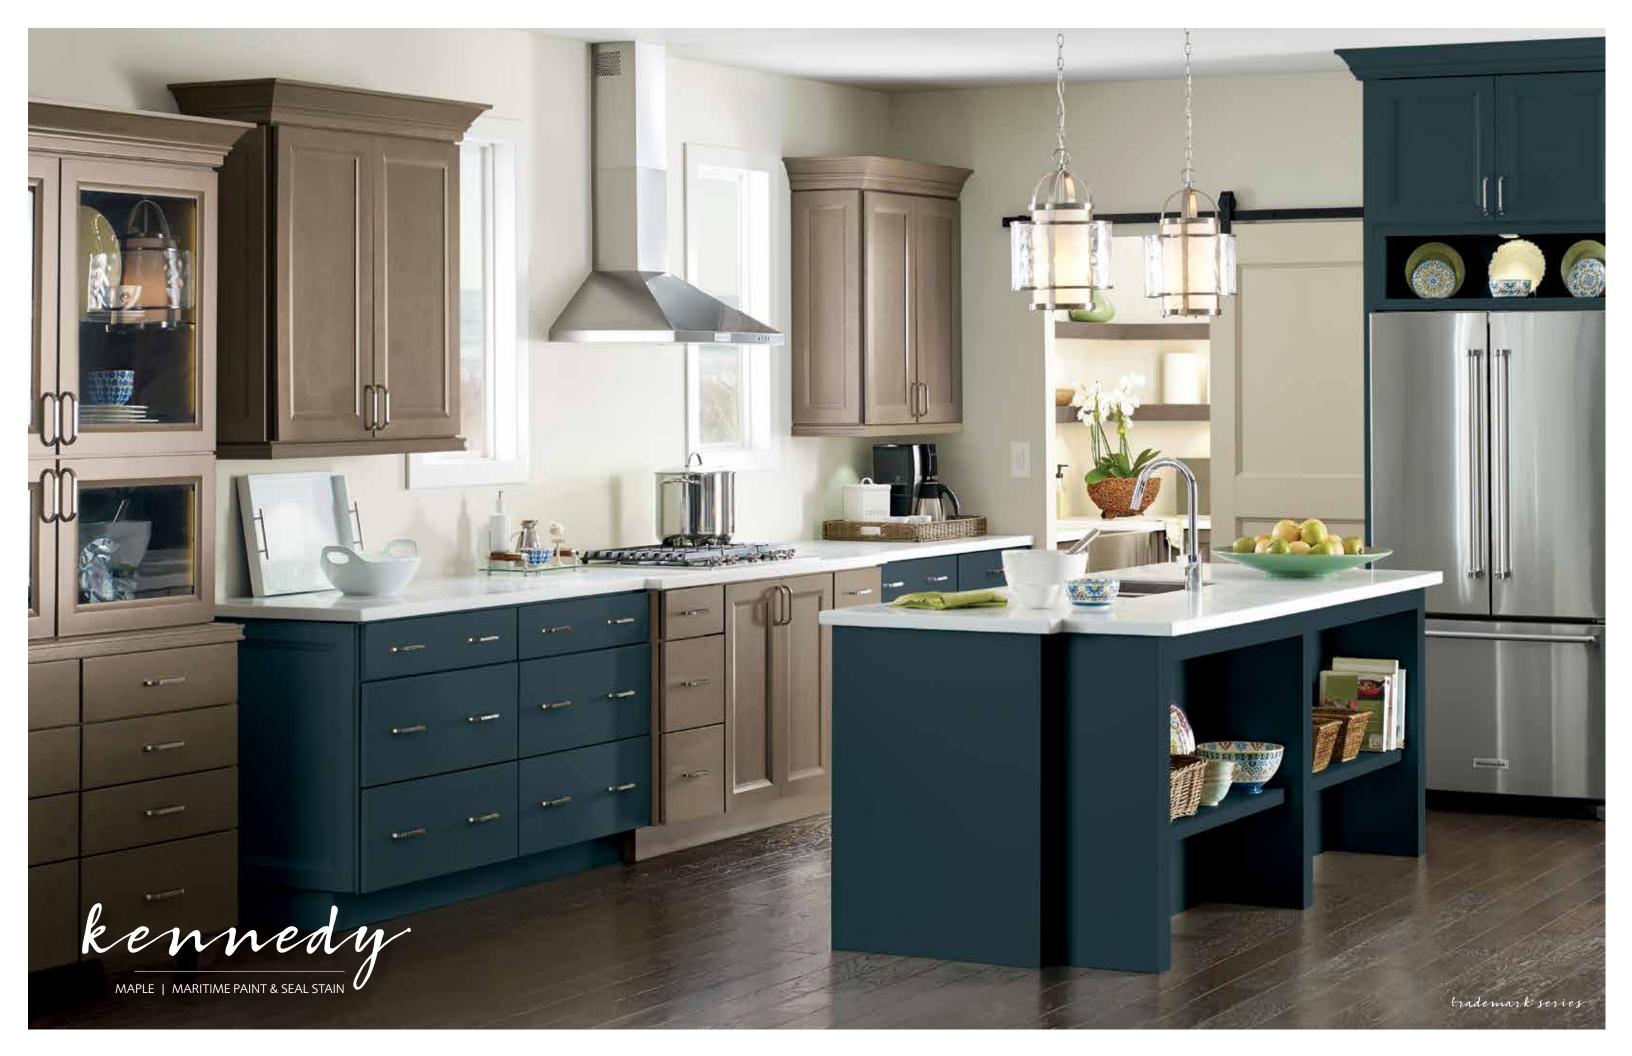

### kirkwood inset

MAPLE | MARITIME PAINT

lorrina inset

vaughn

# Schrock Trademark series

Semi-Custom Cabinetry

Sophisticated style. Intelligent design.™

Ensure your kitchen is as functional as it is beautiful with the robust offering of intelligent storage options nestled behind perfectly hued doors from the Schrock Trademark<sup>™</sup> Series.