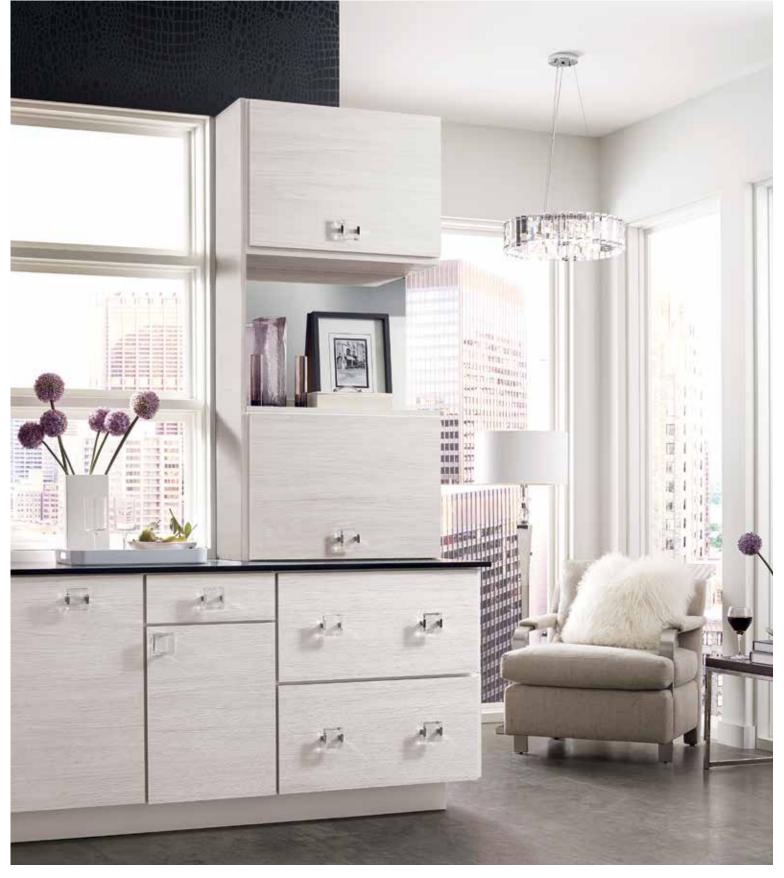

shaydon IG AQUIA PAINT WITH EXTRA HEWIN TECHNIQUE (DROP 70NE)

MAPLE | INTERESTING AQUA PAINT WITH EXTRA HEWN TECHNIQUE (DROP ZONE)
MAPLE | MOREL STAIN WITH EXTRA TIMEWORN TECHNIQUE (COFFEE BAR)