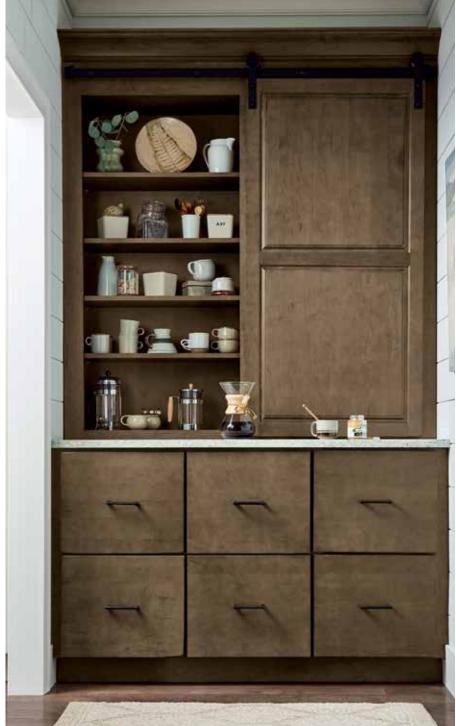

shaydon IG AQUIA PAINT WITH EXTRA HEWIN TECHNIQUE (DROP 70NE)

MAPLE | INTERESTING AQUA PAINT WITH EXTRA HEWN TECHNIQUE (DROP ZONE)
MAPLE | MOREL STAIN WITH EXTRA TIMEWORN TECHNIQUE (COFFEE BAR)