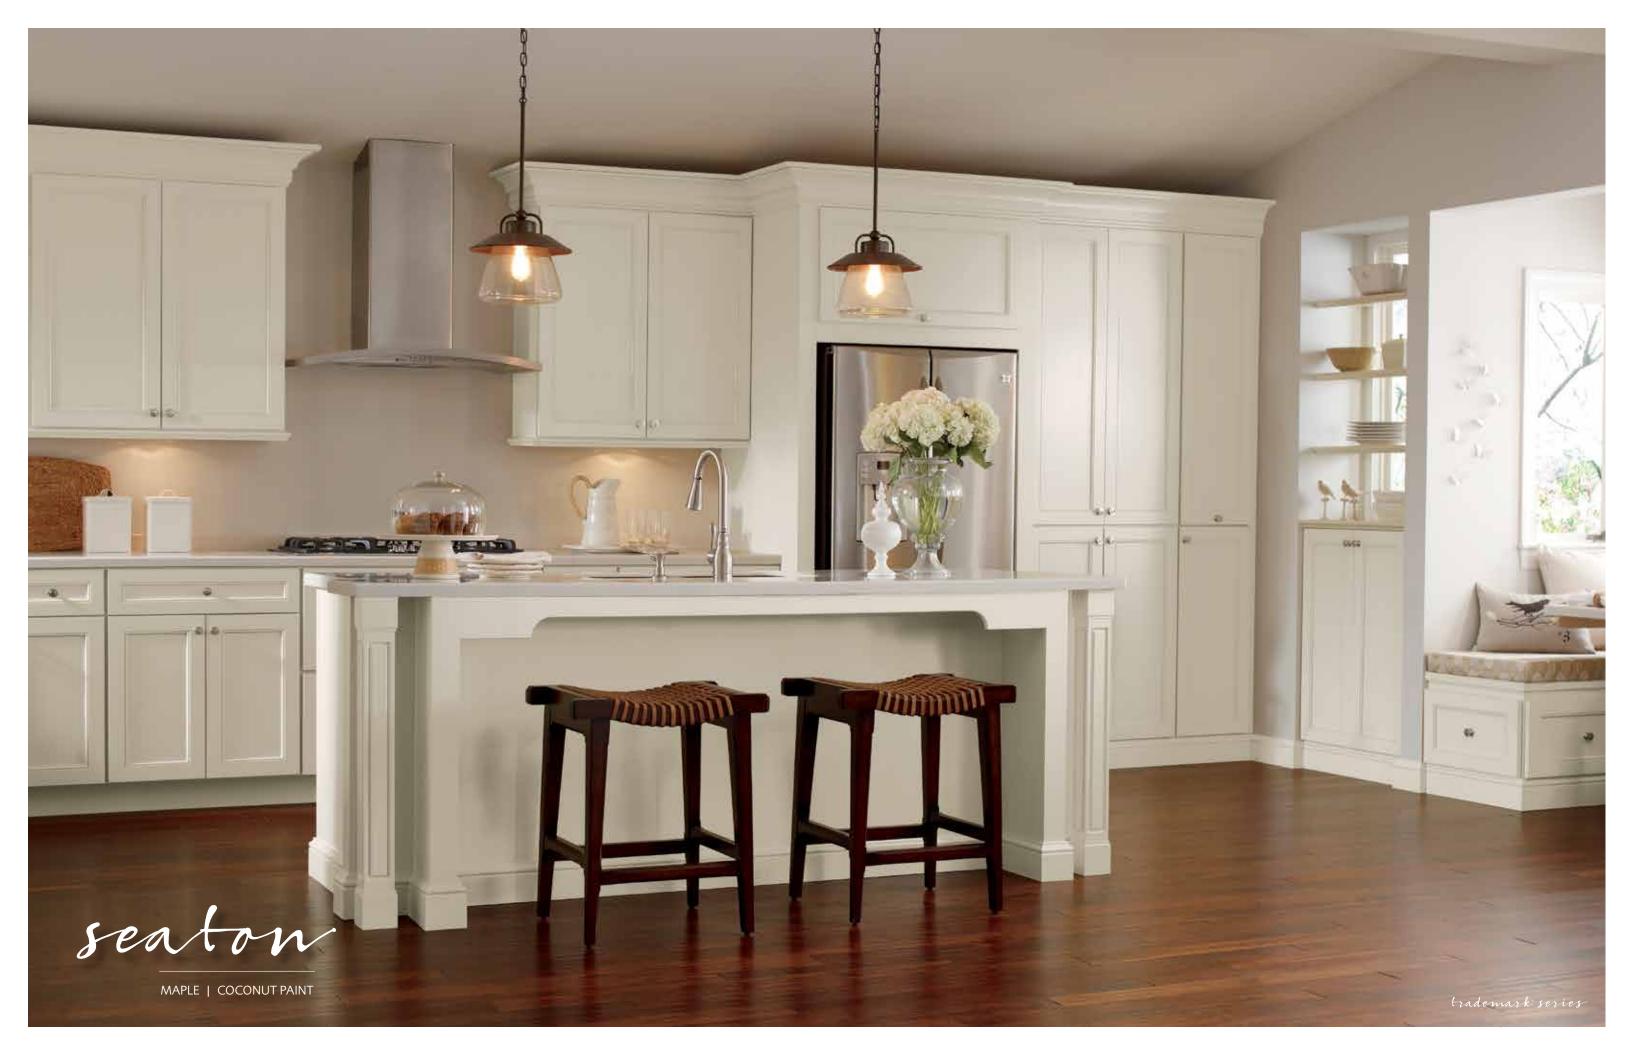

# Schrock Trademark series

Semi-Custom Cabinetry

Sophisticated style. Intelligent design.™

Ensure your kitchen is as functional as it is beautiful with the robust offering of intelligent storage options nestled behind perfectly hued doors from the Schrock Trademark<sup>™</sup> Series.

#### trademark series

Ensure your kitchen is as functional as it is beautiful with the robust offering of intelligent storage options nestled behind perfectly hued doors from the Schrock Trademark \* Series.