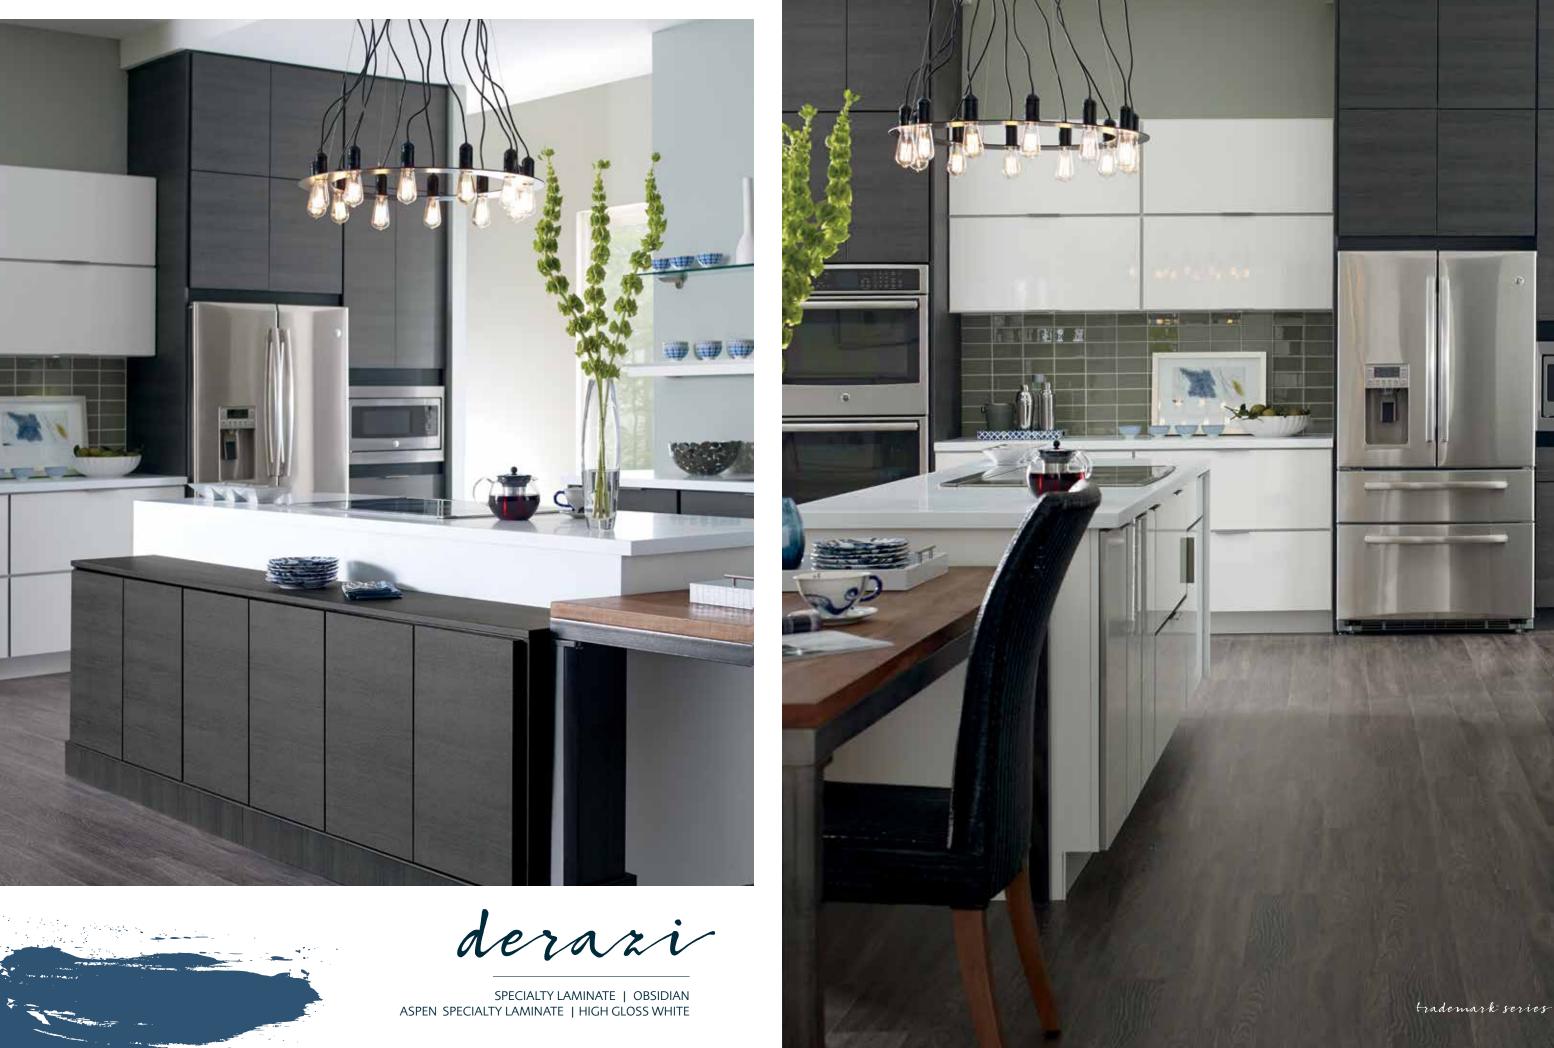

# Schrock Trademark series

Semi-Custom Cabinetry

Sophisticated style. Intelligent design.™

Ensure your kitchen is as functional as it is beautiful with the robust offering of intelligent storage options nestled behind perfectly hued doors from the Schrock Trademark<sup>™</sup> Series.

#### trademark series

Ensure your kitchen is as functional as it is beautiful with the robust offering of intelligent storage options nestled behind perfectly hued doors from the Schrock Trademark \* Series.