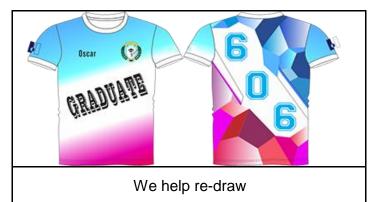

able to use PS to fix your photos, such as make it prettier.                                                 |  |  |
| 12 | Illustrator or CoralDraw always the best design tool to do your design(ai or cdr files)                                                                    |  |  |
| 13 | We Sublimation printing onto fabric so sometimes tiny details just not able to                                                                             |  |  |
| 14 | We Sublimation printing onto fabric, so, choose smooth texture fabric, will get the best result, such as our 50D fabric                                    |  |  |
|    |                                                                                                                                                            |  |  |







### D Colors

| 1 | Every screen showing colors different, don't try to use computer or mobile phone screen to judge color, you will be disappoint                                |  |
|---|---------------------------------------------------------------------------------------------------------------------------------------------------------------|--|
| 2 | If you have specific color want to use, take a photo send to us, is NOT a good idea                                                                           |  |
| 3 | The best way to pick a color is = pick color from our actual swatch. If you are so sensitive about color, send us a color reference, we will give a try       |  |
| 4 | The 2nd best way to pick a color is = give us pantone number = CMYK value always better than RGB val