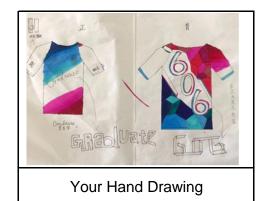

t able to use PS to fix your photos, such as make it prettier.                                                 |  |  |
| 12 | Illustrator or CoralDraw always the best design tool to do your design(ai or cdr files)                                                                    |  |  |
| 13 | We Sublimation printing onto fabric so sometimes tiny details just not able to                                                                             |  |  |
| 14 | We Sublimation printing onto fabric, so, choose smooth texture fabric, will get the best result, such as our 50D fabric                                    |  |  |
|    |                                                                                                                                                            |  |  |







### D Colors

| 1 | Every screen showing colors different, don't try to use computer or mobile phone screen to judge color, you will be disappoint                                |  |
|---|---------------------------------------------------------------------------------------------------------------------------------------------------------------|--|
| 2 | If you have specific color want to use, take a photo send to us, is NOT a good idea                                                                           |  |
| 3 | The best way to pick a color is = pick color from our actual swatch. If you are so sensitive about color, send us a color reference, we will give a try       |  |
| 4 | The 2nd best way to pick a color is = give us pantone number = CMYK value always better than RGB v