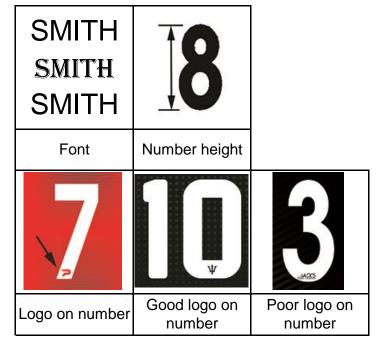

### C Team logo on numbers and Font of Name and Number

|   | If you have instruction on specific font to be use for player's number, please give us Font Name                                             |  |
|---|----------------------------------------------------------------------------------------------------------------------------------------------|--|
| 2 | If we have problem to found that specify Font, we may ask your help to give to<br>us the font                                                |  |
| 3 | If you did not asking for specify Font, our designer will pick a font for you                                                                |  |
| 4 | If you have specify Player's number size, please also let us know                                                                            |  |
| 6 | Many sport's game require certain height or width on number to be legal, please make sure to let us know                                     |  |
| 7 | Our default design will use all capital for name, if this is not what you want, please specific tell us = what you write, what we will print |  |
| 8 | Please be responsible for all spelling of name and number you gave us, we will not responsible for mistake, we will follow what you gave us  |  |
|   | 2<br>3<br>4<br>6<br>7                                                                                                                        |  |