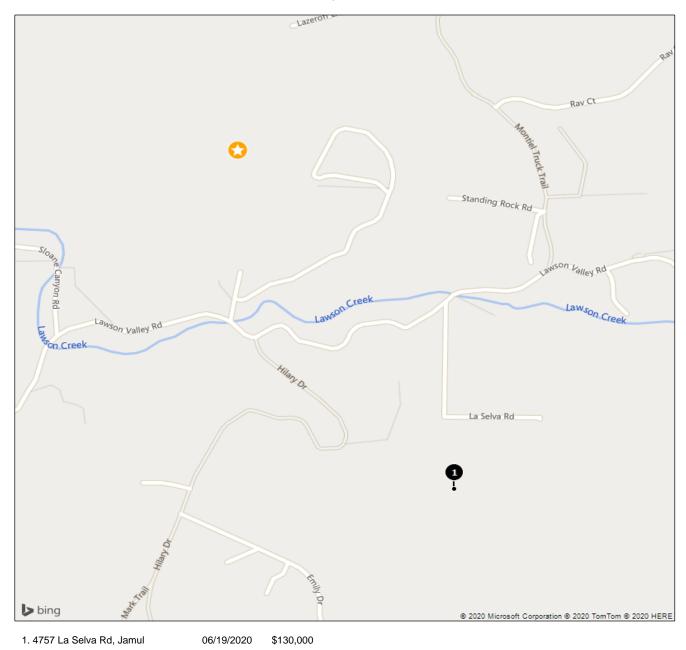

#### **Criteria Selected:**

Searched by Radius: 1 Mile Date Range: 5/17/2019 to 11/7/2020 Land Use: Same as Subject

#### Area Sales Analysis

|            |                  | Low          | Median    | 1      |       | High   |        |        |       |          |      |
|------------|------------------|--------------|-----------|--------|-------|--------|--------|--------|-------|----------|------|
| -          | Bedrooms:        | 0            | C         | )      |       | 0      |        | _      |       |          |      |
|            | Baths:           | 0            | C         | )      |       | 0      |        |        |       |          |      |
|            | Lot Size:        | 11           | 11        | ]      |       | 11     |        |        |       |          |      |
| Liv        | ing Area (SqFt): |              |           |        |       |        |        |        |       |          |      |
|            | Sale Price:      | \$130,000    | \$130,000 | )      | \$130 | 0,000  |        |        |       |          |      |
|            | Year Built:      |              |           |        |       |        |        |        |       |          |      |
|            | Age:             |              |           |        |       |        |        | _      |       |          |      |
| Subject Pr | operty           |              |           |        |       |        |        |        |       |          |      |
| Sale Date: | 10/31/2006       | Year Built:  | N/A       | Price: | \$7   | 00,000 | Po     | ol:    | Ν     |          |      |
| Lot Size:  | 5 AC             | Square Feet: | N/A       | \$/SF: |       | N/A    | BR     | /Bth:  | 0/0.0 |          |      |
| Comparabl  | le Sales Data    |              |           |        |       |        |        |        |       |          |      |
| No. Addres | SS               | Date         | Price     | Loan   | \$/SF | SqFt   | BR/Bth | Year I | Built | Lot Size | Pool |
| 1 4757 1 4 |                  | 06/10/2020   | ¢120.000  | ¢۵     | ¢۵    | 0      | 0      |        |       | 10 67 SE | NI/A |

| 1 4757 LA SEL<br>JAMUL, CA            |                                                                           | 06/19/2020 | \$130,000     | \$0 | \$0                  | 0                              | 0          | 10.67 SF N/A                               |
|---------------------------------------|---------------------------------------------------------------------------|------------|---------------|-----|----------------------|--------------------------------|------------|--------------------------------------------|
| Owner:<br>APN:<br>Legal:<br>Land Use: | LUTTRELL, PAU<br>522-042-52-00<br>Lot:1 Subdivision:<br>Residential-Vacar | PARCEL MAP | 9 18368 Map R |     | nt #: 202<br>7408560 | 20-032 <sup>2</sup><br>City/Mu | ni/Twp:UNI | NCORPORATED<br>iles from subject property. |