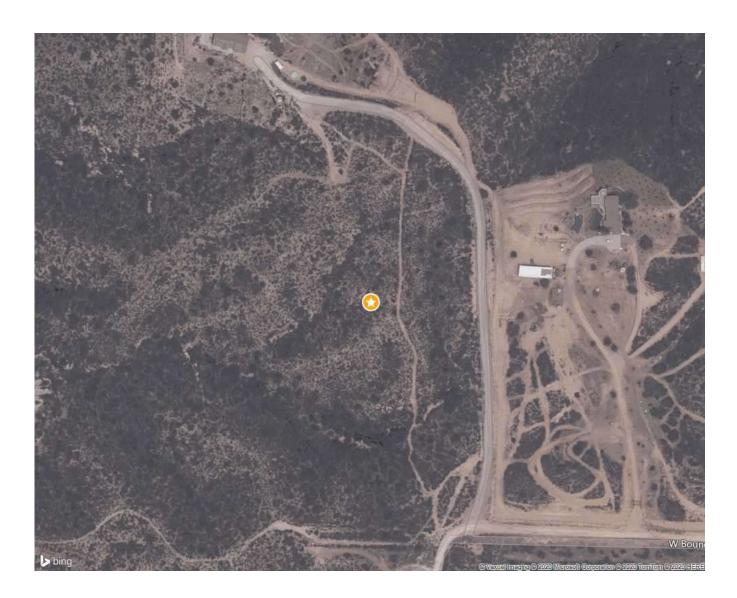

# Lawyers Title

9095 Rio San Diego 4th Fl San Diego, CA 92108 Phone: (800) 464-8444 Fax: (858) 650-3939

**Property Address:** 

MONTIEL TRUCK TRL JAMUL, CA 91935

Assessor's Parcel No: 521-040-22-00

**Title Representative:** 

### **Property Information**

| Primary Owner :<br>Secondary Owner :<br>Site Address :<br>Mailing Address :                    | DUNN PAUL W TR<br>DUNN JOAN M TR<br>MONTIEL TRUCK TRL<br>JAMUL, CA 91935-<br>2864 WILDWIND DR<br>EL CAJON, CA 92019 |
|------------------------------------------------------------------------------------------------|---------------------------------------------------------------------------------------------------------------------|
| Assessor Parcel Number :<br>CountyName :                                                       | 521-040-22-00<br>San Diego                                                                                          |
| Tax Account ID :<br>Phone :                                                                    | N/A                                                                                                                 |
| Census Tract :<br>Housing Tract Number :<br>Lot Number :<br>Page Grid :<br>Legal Description : | 0213.02<br>N/A<br>-<br>Abbreviated Description: PM15070 PAR 3                                                       |
| Legal Description .                                                                            | Abbievialed Description. FIVITS070 FAR 5                                                                            |