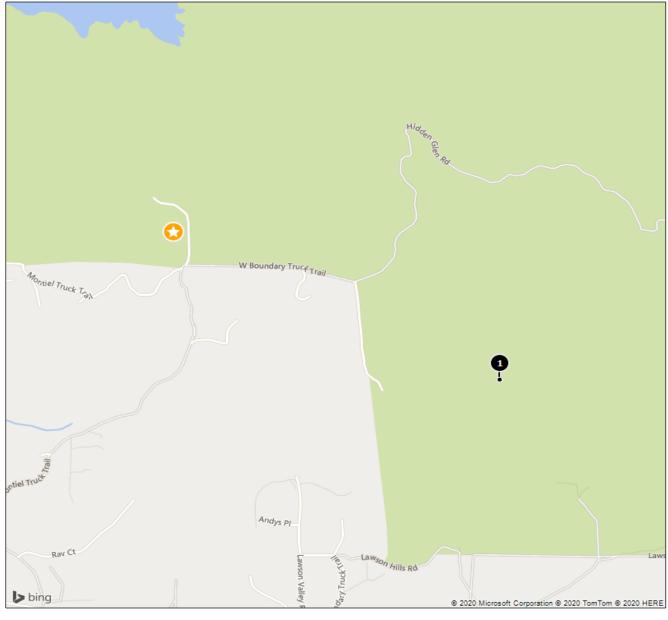

# Lawyers Title

9095 Rio San Diego 4th Fl San Diego, CA 92108 Phone: (800) 464-8444 Fax: (858) 650-3939

**Property Address:** 

MONTIEL TRUCK TRL JAMUL, CA 91935

Assessor's Parcel No: 521-040-22-00

**Title Representative:** 

### **Property Information**

| Primary Owner :<br>Secondary Owner :<br>Site Address :<br>Mailing Address :                    | DUNN PAUL W TR<br>DUNN JOAN M TR<br>MONTIEL TRUCK TRL<br>JAMUL, CA 91935-<br>2864 WILDWIND DR<br>EL CAJON, CA 92019 |
|------------------------------------------------------------------------------------------------|---------------------------------------------------------------------------------------------------------------------|
| Assessor Parcel Number :<br>CountyName :                                                       | 521-040-22-00<br>San Diego                                                                                          |
| Tax Account ID :<br>Phone :                                                                    | N/A                                                                                                                 |
| Census Tract :<br>Housing Tract Number :<br>Lot Number :<br>Page Grid :<br>Legal Description : | 0213.02<br>N/A<br>-<br>Abbreviated Description: PM15070 PAR 3                                                       |
| Legal Description .                                                                            | Abbievialed Description. FIVITS070 FAR 5                                                                            |