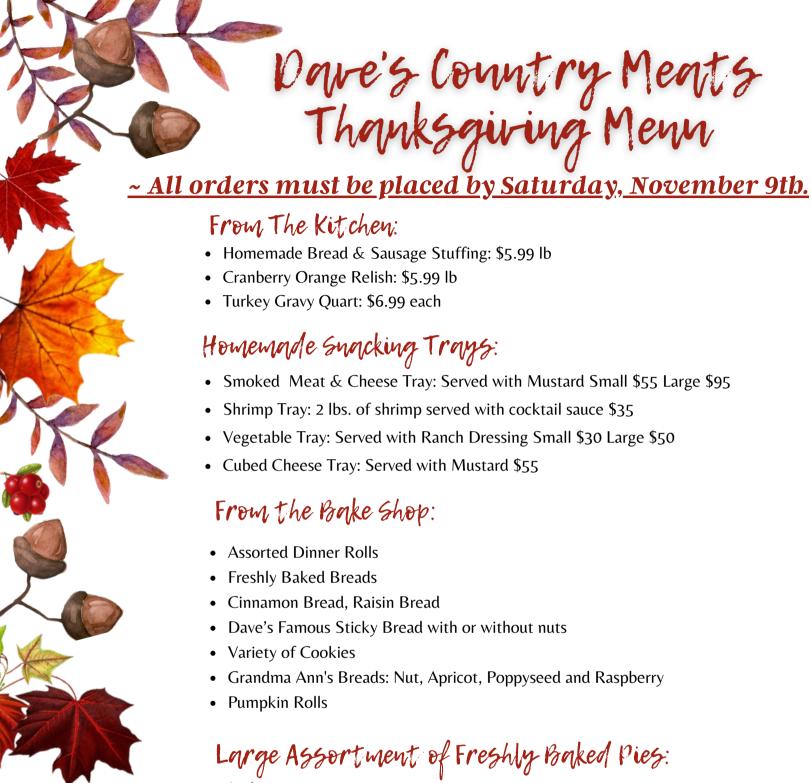

Open Friday 9:00 AM - 5:30 PM Open Saturday 9:00 AM - 3:00 PM

- Apple
- Apple Caramel Walnut
- Blackberry
- Blueberry
- Cherry
- · Dutch Apple
- Peach
- Pecan
- Pumpkin
- Very Berry

Place Your Order Today: (724)898-3280.
Order Deadline: Saturday, November 9th.
Note: Due to High Order Volume during the
Holiday, the Kitchen & Bakery may stop taking orders
prior to the deadline.