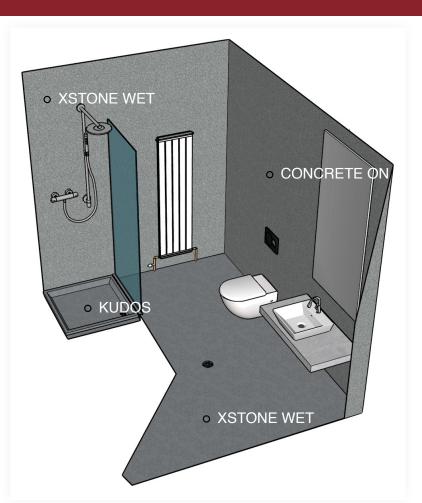

## XSTONE'S WET ROOM SYSTEM IS MADE OF

**SCAN** 

MF

S U R F A C E S

### CONCRETE ON A ROLL

- Standard size : 3000 mm X 1000 mm
- 2mm thick handmade flexible surface.
- 95 % stone based plus 5% binders
- Custom designs available
- Haptics roughness similar to concrete / 3D
- On the back it has a fibre glass support that helps ventilate the wall and allows it to breathe.

#### XSTONE WET PROTECT LAYER

- Standart sizes: 2400X 1220 MM
- Extremely durable surface. Water-proof stone veneer used for walls and floors in the most splashed areas.
- 4mm thick handmade semi-flexible surface.
- Can go over existing substrates
- Haptics- roughness similar to concrete. Custom designs available.
- Non-absorbent surface with anti-slip rate R11

#### KUDOS SIGNATURE SHOWER TRAYS

- 30 MM DEEP
- High density UPVC foam which is water-proof and ready for tiling.
- Incorporates a drainage unit and a built-in dirt trap
- Standard size 1200 x 800 mm / sizes up to 2.2m x 1.2m
- Available pre-finished with a choice acrylic, solid surface or XSTONE's veneered stone in a wide variety of colours and textures.