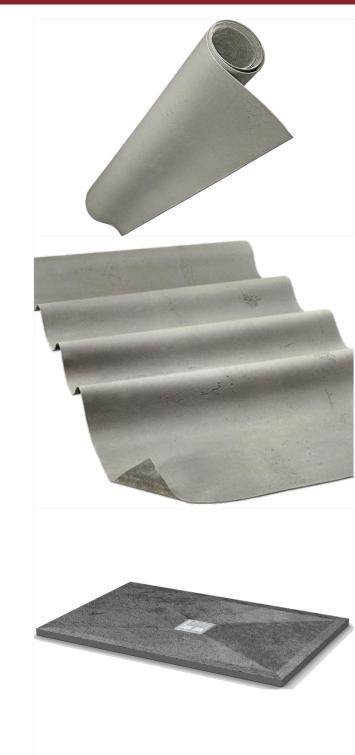

### CONCRETE ON A ROLL

- Standard size : 3000 mm X 1000 mm
- 2mm thick handmade flexible surface.
- 95 % stone based plus 5% binders
- Custom designs available
- Haptics roughness similar to concrete / 3D
- On the back it has a fibre glass support that helps ventilate the wall and allows it to breathe.

#### XSTONE WET PROTECT LAYER

- Standart sizes: 2400X 1220 MM
- Extremely durable surface. Water-proof stone veneer used for walls and floors in the most splashed areas.
- 4mm thick handmade semi-flexible surface.
- Can go over existing substrates
- Haptics- roughness similar to concrete. Custom designs available.
- Non-absorbent surface with anti-slip rate R11

#### KUDOS SIGNATURE SHOWER TRAYS

- 30 MM DEEP
- High density UPVC foam which is water-proof and ready for tiling.
- Incorporates a drainage unit and a built-in dirt trap
- Standard size 1200 x 800 mm / sizes up to 2.2m x 1.2m
- Available pre-finished with a choice acrylic, solid surface or XSTONE's veneered stone in a wide variety of colours and textures.