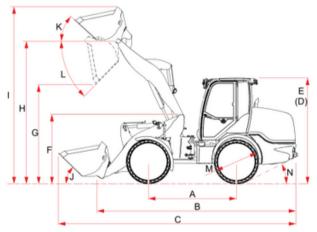

## **G1200 DIMENSIONS**

## **G1200 TELE TIPPING LOADS**

A. 48.4 IN H. 85.4IN B. 87 IN I. 117.3 IN C. 114.2 IN J. 43 DEGREES D. 81.1 IN K. 43 DEGREES E. N/A L. 46 DEGREES F. 55.5 IN M. 22.4 IN G. 54.3 IN N. 34 DEGREES