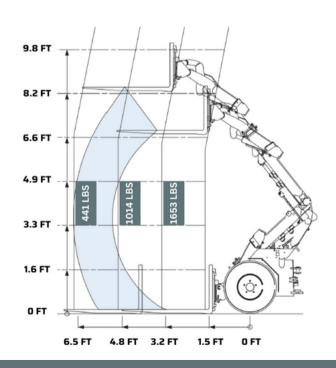

## **G1200 TELE TIPPING LOADS**

A. 48.4 IN H. 85.4IN B. 87 IN I. 117.3 IN C. 114.2 IN J. 43 DEGREES D. 81.1 IN K. 43 DEGREES E. N/A L. 46 DEGREES F. 55.5 IN M. 22.4 IN G. 54.3 IN N. 34 DEGREES