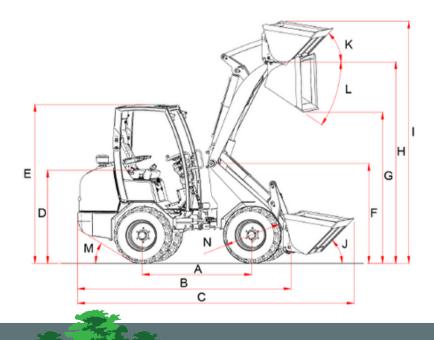

|             | Awarded Contract      |         |
|-------------|-----------------------|---------|
|             | Contract # 020223-TBO |         |
|             |                       |         |
|             |                       |         |
|             | MENSIO                | NS      |
|             |                       |         |
| A. 57.1 IN  | H. 110.               | 2 IN    |
| B. 113.8 IN | l. 133.5              | 5 IN    |
| C. 141.3 IN | J. 43 D               | EGREES  |
| D. 49.6 IN  | K. 47 [               | DEGREES |
| E. 89.4 IN  | L. 53 E               | DEGREES |
| F. 65.4 IN  | M. 29                 | DEGREES |
| G. 79.3 IN  | N. 29.9               | 9 IN    |
|             |                       |         |