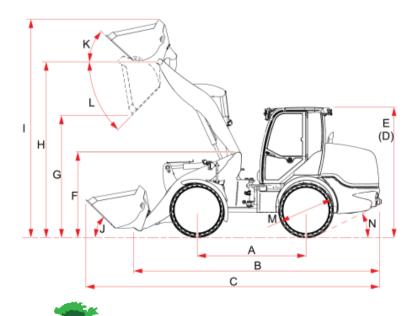

# **DIMENSIONS**

A. 59.8 IN H. 111.4 IN B. 120.9 IN I. 133.5 IN C. 149.2 IN J. 43 DEGREES K. 53 DEGREES D. 89.8 IN (CAB) E. 90.6 IN (ROPS) L. 47 DEGREES F. 58.3 IN M. 29.9 IN G. 80.4 IN N. 26 DEGREES