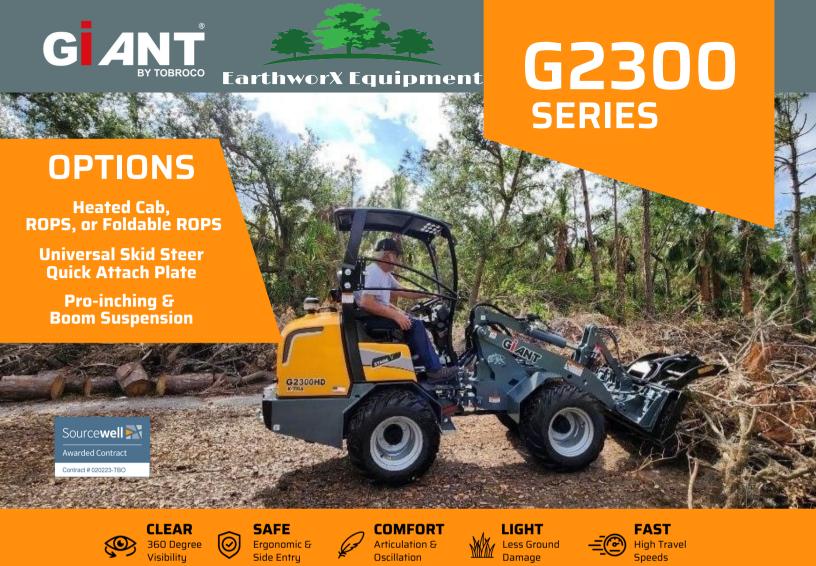

#### **POWER COMES STANDARD**

The G2300HD comes standard with a 2-speed gearbox, 8-ton axles, and planetary final drives, capable of 12.4 mph top speed.

## **MULTI-USE MACHINE**

Compact, powerful, and efficient - fits perfectly into agriculture, construction, snow removal, municipal use, landscaping, and tree care.