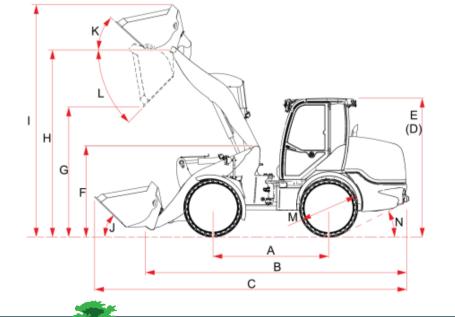

### G2500 X-TRA HD DIMENSIONS

| A. 66.9 IN        | H. 98.4 IN    |
|-------------------|---------------|
| B. 130.7 IN       | I. 120.9 IN   |
| C. 161 IN         | J. 42 DEGREES |
| D. 92.5 IN (CAB)  | K. 47 DEGREES |
| E. 91.3 IN (ROPS) | L. 37 DEGREES |
| F. 58.7 IN        | M. 33.5 IN    |
| G. 68.5 IN        | N. 28 DEGREES |
|                   |               |