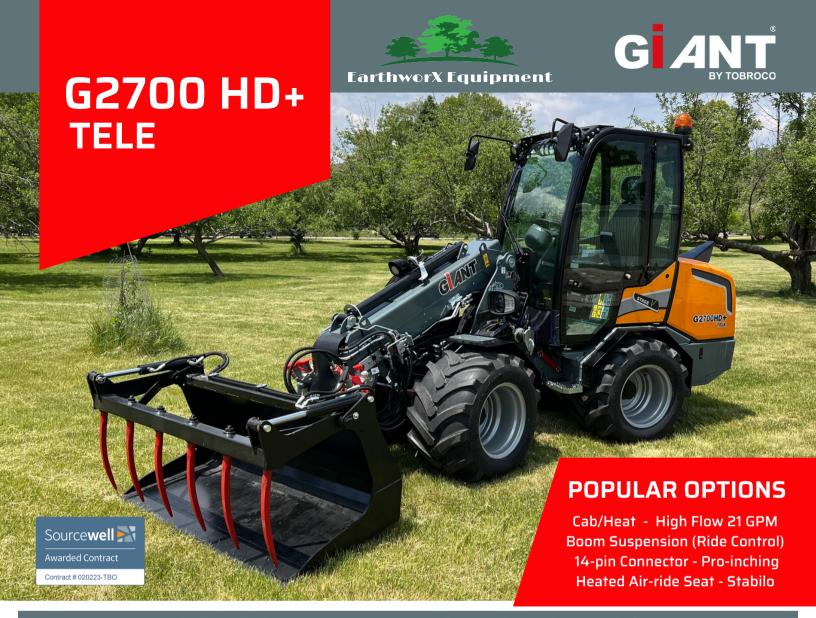

## G2700HD+ TELE QUICK SPECS

| Engine         | Kubota D1803, 50 HP, 3 Cylinder        |
|----------------|----------------------------------------|
| Drive system   | Hydrostatic 4WD 100% diff lock         |
| Plate style    | Full size skid (SSL)                   |
| Hydraulic flow | 13.5 GPM / 21 GPM - Optional High Flow |
| Lift capacity  | 5,381 lbs. to 1,854 lbs.               |
| Lift height    | 11 ft. 10 in. (142 in.)                |
| Boom extension | 43 in.                                 |
| Machine weight | 5,940 lbs.                             |
| Road speed     | 18.6 mph                               |
| Machine width  | 42-59 in. (Based on wheel choice)      |

## G2700 HD+ TELE