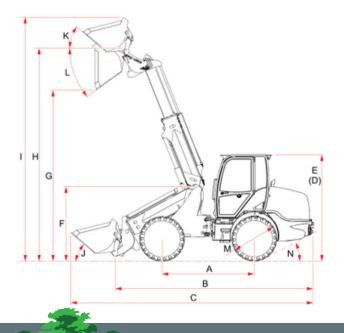

## **DIMENSIONS**

A. 66.9 IN B. 144.9 IN C. 175.2 IN D. 92.5 IN E. NA F. 55.9 IN

G. 115 IN

H. 146 IN I. 168.9 IN J. 41 DEGREES D. 50 DEGREES E. 35 DEGREES

F. 30.7 IN

G. 24 DEGREES