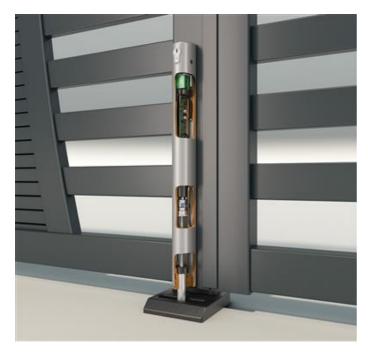

## MOTORIZED ELECTRICAL DROP BOLT

Item No. D00000086 - ELECTRADROP

Electric 24V drop bolt with 120 mm throw for safe locking of automated swing gates. By securing your gate with an Electradrop you disburden the electric gate motors.

## **SPECIFICATIONS**

Specifications

- Vandal-proof, powder coated aluminium housing
- To be connected to the warning light on automated gates (min 3 sec prewarning signal) or directly on the gate automation
- Automatic detection and memorisation of the continuous or pulse signal
- Mechanical release possible (by key) in case of emergency
- The integrated obstacle detection will automatically stop the drop bolt movement in case of overpressure to avoid injuries.
- Throw: 120 mm
- Drop bolt diameter: 20 mm
- For gate profiles: 40 mm or more
- Power consumption: Normal: 25 W / Peak: 55W / Standby: 0,2
  W
- 5 m cable included
- Included: 3012-37-STD cylinder
- To connect to a Locinox PowerStone 60W