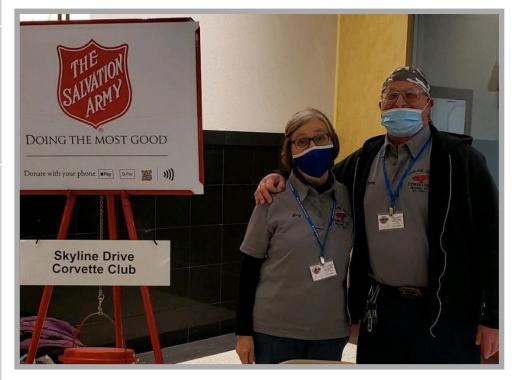

Ken Speicher, Randy Chapman and Donna Zeigler listen to VP Norm Burton's jokes

Business and voting prior to the meeting

President **Randy Chapman** announces results of the election to the socially distanced members at the Oley Valley Fair Centre