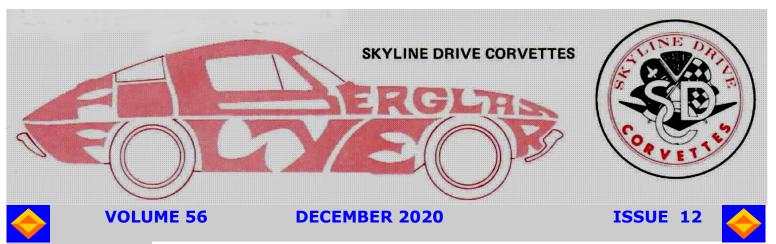

# THANKS FOR GIVING

SDC board wants to give a special Thank You to the following bell ringers who came out on Tuesday, November 24th and rang the bell to help raise money for the Salvation Army Kettle Campaign. We can all be proud that these people who gave an hour or more of their time to benefit a very worthwhile charity in our community. If you couldn't get out to the Berkshire Mall to financially support your club in this effort, please consider sending a check to the Salvation Army in Reading.

Special Thanks to: Mike Bellante, Harold Hoch, Randy Chapman, Bruce Kleckner, Ken Speicher, Barry & Diane Goodhart, and Mickey & Lucy Fink.

**Barry & Diane Goodhart** 

**Mickey & Lucy Fink** 

AT THE NOVEMBER MEETING

photos courtesy Harold Hoch