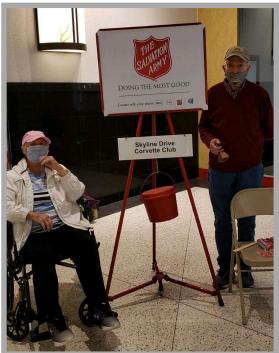

# THANKS FOR GIVING

SDC board wants to give a special Thank You to the following bell ringers who came out on Tuesday, November 24th and rang the bell to help raise money for the Salvation Army Kettle Campaign. We can all be proud that these people who gave an hour or more of their time to benefit a very worthwhile charity in our community. If you couldn't get out to the Berkshire Mall to financially support your club in this effort, please consider sending a check to the Salvation Army in Reading.

Special Thanks to: Mike Bellante, Harold Hoch, Randy Chapman, Bruce Kleckner, Ken Speicher, Barry & Diane Goodhart, and Mickey & Lucy Fink.

**Barry & Diane Goodhart** 

**Mickey & Lucy Fink** 

AT THE NOVEMBER MEETING

photos courtesy Harold Hoch