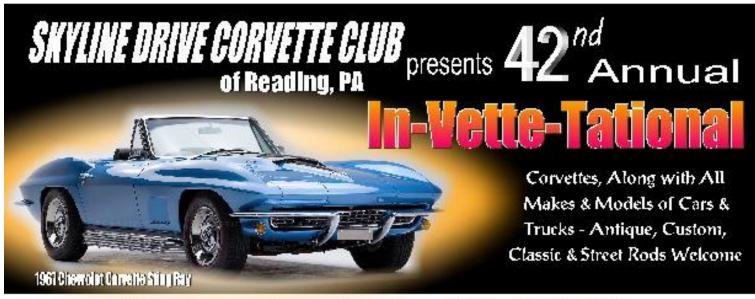

# 42ND ANNUAL IN-VETTE-TATIONAL NEWS by Bob Messner

Skyline Drive Corvettes 42nd Annual In-Vette-Tational - Saturday July 16, 2022

Preparation for our 42nd In-Vette-Tational is all but complete. The Skyline Drive Corvette Club will soon be set for our Club Membership, Family, Friends, Sponsors, and Community to enjoy a fun day of fellowship, activities, entertainment, vendors, and the amazing vehicles. The following is a brief schedule of our In-Vette activities for everyone to enjoy. Your SDC In-Vette-Committee wishes everyone a safe and wonderful experience at the In-Vette!

Saturday July 16, 2022

Oley Fire Company Fairgrounds 26 Jefferson St. Oley PA 19547

A PORTION OF THE IN-VETTE-TATIONAL PROCEEDS SUPPORT THE SDC SCHOLARSHIP FUND, VETERANS ORGANIZATIONS, HIGH SCHOOL JR. ROTC PROGRAMS, AND OTHER LOCAL CHARITIES

# Skyline Drive Corvette Club's

42nd Annual

# In-Vette-Tational

July 16, 2022

Oley Fire Company Fairgrounds 26 Jefferson St. Oley, Pa 9:00 am – 3:00 pm