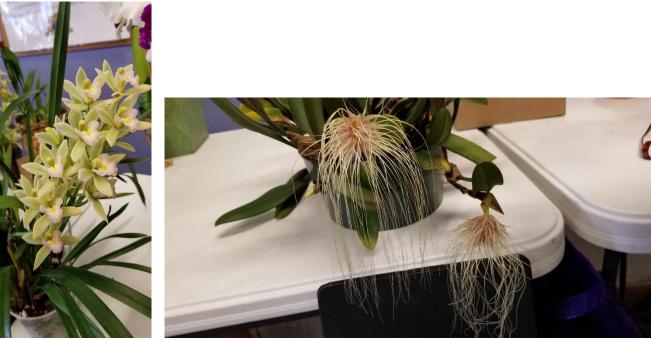

### Some of Barbara Pollock's December 2017 blooms

Fdk. Doubtless

Cym. Sweetheart 'Spring Pearl' AM/AOS and Bulb. medusa

Bsn. Maikai 'Louise' AM/AOS and Gom. ciliata grown by Joan McCann

Paph. Druid Spring, C. Maui Plum 'Volcano Queen' AM/AOS, and Paph. Macabre Moon grown by Terry Bernard

Phal Hybrid grown by Terry Bernard