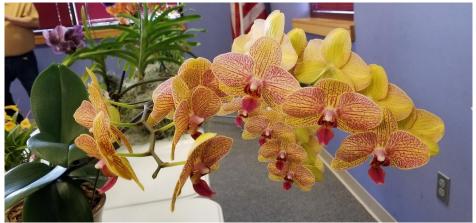

### Kathy LaBree's December 2017 blooms

Rlc. Santa Fe Gold and Ons. Pacific Perspective

Rlc. Santa Fe Gold and Spir. Speciose

Rlc. Kuwale Gem 'Shin Shin' grown by Frank and Pat Tuxworth

C. Hybrid and Paph. Toni Semple grown by Jack Willcox