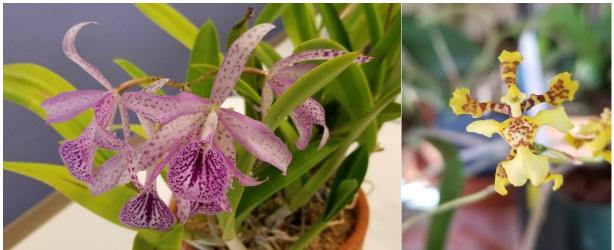

### Kathy LaBree's December 2017 blooms

Rlc. Santa Fe Gold and Ons. Pacific Perspective

Rlc. Santa Fe Gold and Spir. Speciose

Rlc. Kuwale Gem 'Shin Shin' grown by Frank and Pat Tuxworth

C. Hybrid and Paph. Toni Semple grown by Jack Willcox

C. Orglade's Grand 'Yu Chang Beauty' AM/AOS grown by Jack Willcox

Alcra. Donald Halliday and Paph. Sorcerer's Star grown by Lee Ann Tate

Holc. wangii grown by Lois Daulesberg

Ddc. luzonense and C. Circle of Life 'New Ace' AM/AOS grown by Lois Daulesberg