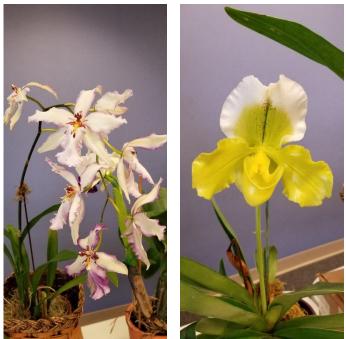

### Some of Barbara Pollock's December 2017 blooms

Fdk. Doubtless

Cym. Sweetheart 'Spring Pearl' AM/AOS and Bulb. medusa

Bsn. Maikai 'Louise' AM/AOS and Gom. ciliata grown by Joan McCann

Paph. Druid Spring, C. Maui Plum 'Volcano Queen' AM/AOS, and Paph. Macabre Moon grown by Terry Bernard

### Kathy LaBree's December 2017 blooms

Rlc. Santa Fe Gold and Ons. Pacific Perspective

Rlc. Santa Fe Gold and Spir. Speciose

Rlc. Kuwale Gem 'Shin Shin' grown by Frank and Pat Tuxworth

C. Hybrid and Paph. Toni Semple grown by Jack Willcox