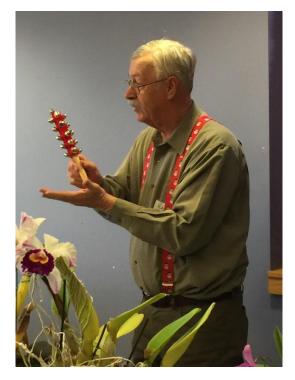

A quick "come to order" with the jingle-bell gavel.

What would Christmas be without new suspenders?

And this year's suspenders even match my jingle-bell gavel. Whoo-hoo!