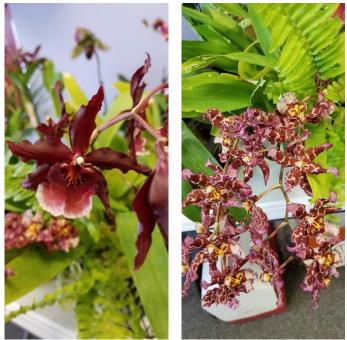

Blc. Momilani Rainbow 'Angelica' HCC/AOS and C. coccinea also grown by Bob Steele

Masd. Aquarius and Masd. Sunny Delight grown by Ron Cooper

Den. cuthbertsonii, C. coccinea 'Tomiyama' and Masd. angulata grown by Barbara Vander Stoep

### Colorado Springs Orchid Society December 2017 Show and Tell Plant List

| <u>Roger Stone</u>          | Coelogyne (Coel.) speciosa Barkeria (Bark.) whartoniana<br>Rhyncholaeliocattleya (Rlc.)(syn. Pot.) Goldernell 'Burdelson' (Rlc. Lemon Tree x C.Horace)<br>Laelia (L.) Bonnie Bonita (L. Autoceps x L. Lookalike)<br>Brassocatanthe (Bct.) Booth Lee 'Venice' (Brassanthe Maikai x C. Jalapa)<br>Laeliocattleya (Lc.) Fiesta Days (Lc. Chiapas x L. anceps)<br>Phalaenopsis (Phal.) unknown<br>Rlc. (syn. Pot.) (Hisako Akatsuka x C.(syn.Slc.) Jungle Jewel) 'Waikea'<br>Rlc. (syn. Pot.) Fordyce Prelude 'First Act' (C. California Apricot x Rlc. Horizon Flight)<br>Promenaea (Prom.) Colmaniana (xanthina x Crawshayana) |
|-----------------------------|------------------------------------------------------------------------------------------------------------------------------------------------------------------------------------------------------------------------------------------------------------------------------------------------------------------------------------------------------------------------------------------------------------------------------------------------------------------------------------------------------------------------------------------------------------------------------------------------------------------------------|
| Bob Steele                  | Dendrobium (Den.) bellatulumTrisetella (Tris.) hirtziiVanda (V.)(syn. Ascda.) Motes Goldpiece 'Twentyfour Carat' AM/AOS (Filipino x Sagarik)V. Kasem's Delight 'Big Black' (Sun Tan x Thospol)Paphiopedilum (Paph.) villosumRossioglossum (Ros.)(syn.Odont.) grandeOncidium (Onc.) strictum (syn. Symphyglossum (Sgm.) sanguineumV.(syn.Ascda.) Kulwadee Fragrance (Gordon Dillon x Guo Chia Long)Leptotes (Lpt.) harryphillipsiiCattleya (C.)(syn.S.) coccineaRhyncattleanthe (Rth.)(syn.Blc.) Momilani Rainbow 'Angelica' HCC/AOS<br>(C. Mari's Song x Rth. Orange Nuggett)                                                |
| <u>Barbara Vander Stoep</u> | Masdevallia (Masd.) angulataC. coccinea 'Tomiyama' (syn.S.coccinea var. lobbii)C.Blue Star (Cornelia (1893) f.coerulea x Mini Purple f.coerulea)C. wittigiana (syn. S. rosea)Den. cuthbertsoniiDen. Aussie Parade 'Carrot Slash' 'Carrot Splash' AM/AOS x Den. fleckeri)                                                                                                                                                                                                                                                                                                                                                     |
| Ron Cooper                  | Masd. Sunny Delight (Monarch x constricta)<br>Masd. Aquarius (constricta x davisii) Pleurothallis (Pths.) praecipua                                                                                                                                                                                                                                                                                                                                                                                                                                                                                                          |
| Frank & Pat Tuxworth        | Rlc.(syn.Blc.) Sanyung Ruby 'Kuang Lung' AM/AOS (Waianae Coast x Chia Lin)<br>Rlc.(syn.Blc.) Kuwale Gem 'Shin Shin' (Rlc. Segundina Vizcarra x C. Shellie Compton)                                                                                                                                                                                                                                                                                                                                                                                                                                                           |
| Terry Bernard               | Phal. Hybrid Paph. Druid Spring (druryi x primulinum)<br>C. Maui Plum (guttata x Summerland Girl) 'Volcano Queen' AM/AOS<br>Paph. Macabre Moon (Macabre Magic x Luna Magic)                                                                                                                                                                                                                                                                                                                                                                                                                                                  |
| <u>Joan McCann</u>          | Brassanthe (Bsn.)(syn.Bc) Maikai 'Louise' AM/AOS<br>Gomesa (Gom.) ciliata (syn. Oncidium barbatum)                                                                                                                                                                                                                                                                                                                                                                                                                                                                                                                           |
| <u>Barbara Pollock</u>      | Fredclarkeara (Fdk.) Doubtless<br>(Fdk. No Doubt 'Summerwine' x Ctsm. Orchidglade 'Davie Ranches' AM/AOS)<br>Bulbophyllum (Bulb.) medusae Epidendrum (Epi.) porpax<br>Cym. Sweetheart 'Spring Pearl' AM/AOS (floribundum x Alexanderi)                                                                                                                                                                                                                                                                                                                                                                                       |
| Amal Cooke                  | Lycaste (Lyc.) Abou First Spring 'Will' (Shonan Harmony x Shoalhaven)<br>Den. Hybrid Onc. Hybrid                                                                                                                                                                                                                                                                                                                                                                                                                                                                                                                             |
| Jane Arnold                 | C. Hybrid                                                                                                                                                                                                                                                                                                                                                                                                                                                                                                                                                                                                                    |
| <u>Joe Genova</u>           | Onc. (syn.Wils.) Salsa (Pacific Ruby x Debutante)<br>Oncostele (Ons.) (syn.Wils.) Eye Candy (Ons. Catatante x Onc. Barossa Delight)                                                                                                                                                                                                                                                                                                                                                                                                                                                                                          |
| Jack Willcox                | C. Hybrid pink/purple<br>C. (syn.Lc.) Orglade's Grand 'Yu Chang Beauty' AM/AOS (Mildred Rives x Persepolis)<br>C. (syn.Lc.) Melody Fair 'Carol' HCC/AOS (Stephen Oliver Fouraker x Horace)<br>Caulocattleya (Clty.) Ethels Paradise 'Hawaii' (Clty. Chantilly Lace x C. Penny Kuroda)<br>Paph. Toni Semple (lowii 'Compact' x haynaldianum 'Tyler')                                                                                                                                                                                                                                                                          |