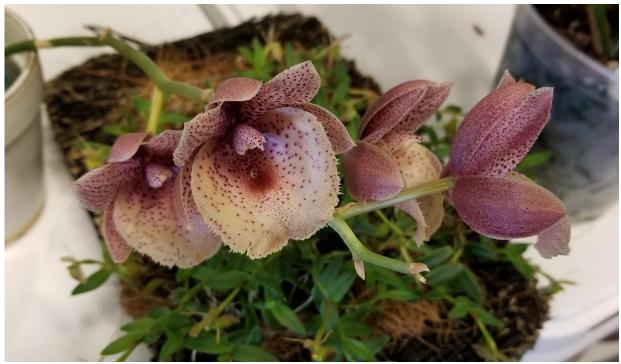

#### A few of Bob Steele's December 2017 blooms

Ros. grande

V. Kasem's Delight 'Big Black', V. Kulwadee Fragrance, and V. Motes Goldpiece 'Twentyfour Carat' AM/AOS

Paph. villosum, and Lpt. harryphillipsii

Blc. Momilani Rainbow 'Angelica' HCC/AOS and C. coccinea also grown by Bob Steele

Masd. Aquarius and Masd. Sunny Delight grown by Ron Cooper

Den. cuthbertsonii, C. coccinea 'Tomiyama' and Masd. angulata grown by Barbara Vander Stoep