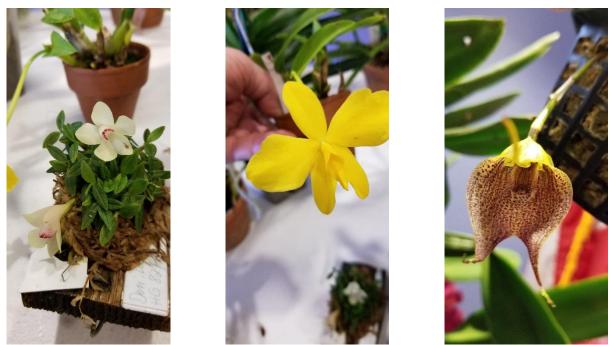

#### A few of Bob Steele's December 2017 blooms

Ros. grande

V. Kasem's Delight 'Big Black', V. Kulwadee Fragrance, and V. Motes Goldpiece 'Twentyfour Carat' AM/AOS

Paph. villosum, and Lpt. harryphillipsii

Blc. Momilani Rainbow 'Angelica' HCC/AOS and C. coccinea also grown by Bob Steele

Masd. Aquarius and Masd. Sunny Delight grown by Ron Cooper

Den. cuthbertsonii, C. coccinea 'Tomiyama' and Masd. angulata grown by Barbara Vander Stoep

### Colorado Springs Orchid Society December 2017 Show and Tell Plant List

| <u>Roger Stone</u>          | Coelogyne (Coel.) speciosa Barkeria (Bark.) whartoniana<br>Rhyncholaeliocattleya (Rlc.)(syn. Pot.) Goldernell 'Burdelson' (Rlc. Lemon Tree x C.Horace)<br>Laelia (L.) Bonnie Bonita (L. Autoceps x L. Lookalike)<br>Brassocatanthe (Bct.) Booth Lee 'Venice' (Brassanthe Maikai x C. Jalapa)<br>Laeliocattleya (Lc.) Fiesta Days (Lc. Chiapas x L. anceps)<br>Phalaenopsis (Phal.) unknown<br>Rlc. (syn. Pot.) (Hisako Akatsuka x C.(syn.Slc.) Jungle Jewel) 'Waikea'<br>Rlc. (syn. Pot.) Fordyce Prelude 'First Act' (C. California Apricot x Rlc. Horizon Flight)<br>Promenaea (Prom.) Colmaniana (xanthina x Crawshayana) |
|-----------------------------|------------------------------------------------------------------------------------------------------------------------------------------------------------------------------------------------------------------------------------------------------------------------------------------------------------------------------------------------------------------------------------------------------------------------------------------------------------------------------------------------------------------------------------------------------------------------------------------------------------------------------|
| Bob Steele                  | Dendrobium (Den.) bellatulumTrisetella (Tris.) hirtziiVanda (V.)(syn. Ascda.) Motes Goldpiece 'Twentyfour Carat' AM/AOS (Filipino x Sagarik)V. Kasem's Delight 'Big Black' (Sun Tan x Thospol)Paphiopedilum (Paph.) villosumRossioglossum (Ros.)(syn.Odont.) grandeOncidium (Onc.) strictum (syn. Symphyglossum (Sgm.) sanguineumV.(syn.Ascda.) Kulwadee Fragrance (Gordon Dillon x Guo Chia Long)Leptotes (Lpt.) harryphillipsiiCattleya (C.)(syn.S.) coccineaRhyncattleanthe (Rth.)(syn.Blc.) Momilani Rainbow 'Angelica' HCC/AOS<br>(C. Mari's Song x Rth. Orange Nuggett)                                                |
| <u>Barbara Vander Stoep</u> | Masdevallia (Masd.) angulataC. coccinea 'Tomiyama' (syn.S.coccinea var. lobbii)C.Blue Star (Cornelia (1893) f.coerulea x Mini Purple f.coerulea)C. wittigiana (syn. S. rosea)Den. cuthbertsoniiDen. Aussie Parade 'Carrot Slash' 'Carrot Splash' AM/AOS x Den. fleckeri)                                                                                                                                                                                                                                                                                                                                                     |
| Ron Cooper                  | Masd. Sunny Delight (Monarch x constricta)<br>Masd. Aquarius (constricta x davisii) Pleurothallis (Pths.) praecipua                                                                                                                                                                                                                                                                                                                                                                                                                                                                                                          |
| Frank & Pat Tuxworth        | Rlc.(syn.Blc.) Sanyung Ruby 'Kuang Lung' AM/AOS (Waianae Coast x Chia Lin)<br>Rlc.(syn.Blc.) Kuwale Gem 'Shin Shin' (Rlc. Segundina Vizcarra x C. Shellie Compton)                                                                                                                                                                                                                                                                                                                                                                                                                                                           |
| Terry Bernard               | Phal. Hybrid Paph. Druid Spring (druryi x primulinum)<br>C. Maui Plum (guttata x Summerland Girl) 'Volcano Queen' AM/AOS<br>Paph. Macabre Moon (Macabre Magic x Luna Magic)                                                                                                                                                                                                                                                                                                                                                                                                                                                  |
| <u>Joan McCann</u>          | Brassanthe (Bsn.)(syn.Bc) Maikai 'Louise' AM/AOS<br>Gomesa (Gom.) ciliata (syn. Oncidium barbatum)                                                                                                                                                                                                                                                                                                                                                                                                                                                                                                                           |
| <u>Barbara Pollock</u>      | Fredclarkeara (Fdk.) Doubtless<br>(Fdk. No Doubt 'Summerwine' x Ctsm. Orchidglade 'Davie Ranches' AM/AOS)<br>Bulbophyllum (Bulb.) medusae Epidendrum (Epi.) porpax<br>Cym. Sweetheart 'Spring Pearl' AM/AOS (floribundum x Alexanderi)                                                                                                                                                                                                                                                                                                                                                                                       |
| Amal Cooke                  | Lycaste (Lyc.) Abou First Spring 'Will' (Shonan Harmony x Shoalhaven)<br>Den. Hybrid Onc. Hybrid                                                                                                                                                                                                                                                                                                                                                                                                                                                                                                                             |
| Jane Arnold                 | C. Hybrid                                                                                                                                                                                                                                                                                                                                                                                                                                                                                                                                                                                                                    |
| <u>Joe Genova</u>           | Onc. (syn.Wils.) Salsa (Pacific Ruby x Debutante)<br>Oncostele (Ons.) (syn.Wils.) Eye Candy (Ons. Catatante x Onc. Barossa Delight)                                                                                                                                                                                                                                                                                                                                                                                                                                                                                          |
| Jack Willcox                | C. Hybrid pink/purple<br>C. (syn.Lc.) Orglade's Grand 'Yu Chang Beauty' AM/AOS (Mildred Rives x Persepolis)<br>C. (syn.Lc.) Melody Fair 'Carol' HCC/AOS (Stephen Oliver Fouraker x Horace)<br>Caulocattleya (Clty.) Ethels Paradise 'Hawaii' (Clty. Chantilly Lace x C. Penny Kuroda)<br>Paph. Toni Semple (lowii 'Compact' x haynaldianum 'Tyler')                                                                                                                                                                                                                                                                          |