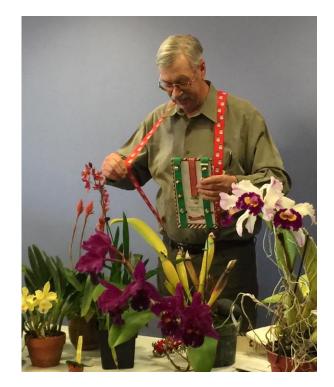

See you all at the next Colorado Springs Orchid Society meeting.

Good Luck and Good Growing, Roger Stone President Colorado Springs Orchid Society A great time was had by all at the December meeting.

I wonder what's in the Presidential, Christmas package?

A quick "come to order" with the jingle-bell gavel.

What would Christmas be without new suspenders?

And this year's suspenders even match my jingle-bell gavel. Whoo-hoo!