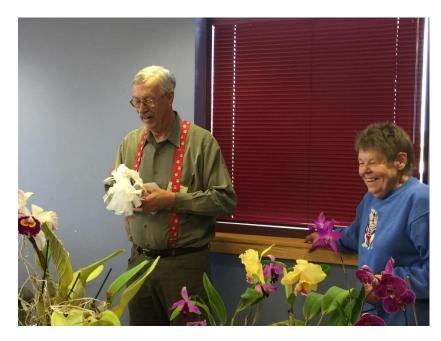

See you all at the next Colorado Springs Orchid Society meeting.

Good Luck and Good Growing, Roger Stone President Colorado Springs Orchid Society A great time was had by all at the December meeting.

I wonder what's in the Presidential, Christmas package?

A quick "come to order" with the jingle-bell gavel.

What would Christmas be without new suspenders?

And this year's suspenders even match my jingle-bell gavel. Whoo-hoo!