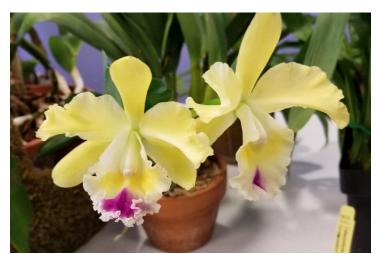

Onc. Salsa and Ons. Eye Candy grown by Joe Genova

C. Hybrid grown by Jane Arnold