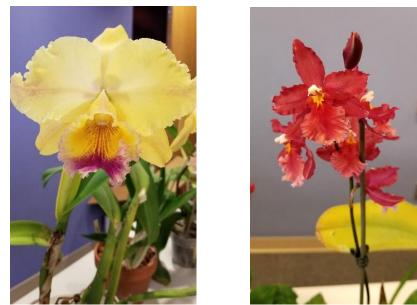

### Some of Barbara Pollock's December 2017 blooms

Fdk. Doubtless

Cym. Sweetheart 'Spring Pearl' AM/AOS and Bulb. medusa

Bsn. Maikai 'Louise' AM/AOS and Gom. ciliata grown by Joan McCann

Paph. Druid Spring, C. Maui Plum 'Volcano Queen' AM/AOS, and Paph. Macabre Moon grown by Terry Bernard

C. Orglade's Grand 'Yu Chang Beauty' AM/AOS grown by Jack Willcox

Alcra. Donald Halliday and Paph. Sorcerer's Star grown by Lee Ann Tate

Holc. wangii grown by Lois Daulesberg

Ddc. luzonense and C. Circle of Life 'New Ace' AM/AOS grown by Lois Daulesberg