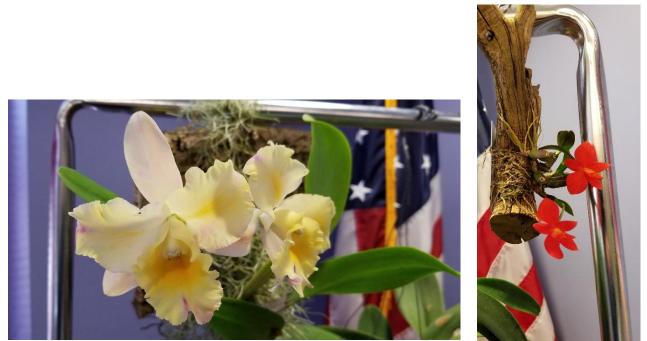

# President's Message

Roger's Prom. Colmaniana

Tis the season to make resolutions, even though I seldom keep them. I resolve to get myself into better shape even though my wife assures me that round is a shape.

### Colorado Springs Orchid Society December 2017 Show and Tell Plant List

| <u>Roger Stone</u>          | Coelogyne (Coel.) speciosa Barkeria (Bark.) whartoniana<br>Rhyncholaeliocattleya (Rlc.)(syn. Pot.) Goldernell 'Burdelson' (Rlc. Lemon Tree x C.Horace)<br>Laelia (L.) Bonnie Bonita (L. Autoceps x L. Lookalike)<br>Brassocatanthe (Bct.) Booth Lee 'Venice' (Brassanthe Maikai x C. Jalapa)<br>Laeliocattleya (Lc.) Fiesta Days (Lc. Chiapas x L. anceps)<br>Phalaenopsis (Phal.) unknown<br>Rlc. (syn. Pot.) (Hisako Akatsuka x C.(syn.Slc.) Jungle Jewel) 'Waikea'<br>Rlc. (syn. Pot.) Fordyce Prelude 'First Act' (C. California Apricot x Rlc. Horizon Flight)<br>Promenaea (Prom.) Colmaniana (xanthina x Crawshayana) |
|-----------------------------|------------------------------------------------------------------------------------------------------------------------------------------------------------------------------------------------------------------------------------------------------------------------------------------------------------------------------------------------------------------------------------------------------------------------------------------------------------------------------------------------------------------------------------------------------------------------------------------------------------------------------|
| Bob Steele                  | Dendrobium (Den.) bellatulumTrisetella (Tris.) hirtziiVanda (V.)(syn. Ascda.) Motes Goldpiece 'Twentyfour Carat' AM/AOS (Filipino x Sagarik)V. Kasem's Delight 'Big Black' (Sun Tan x Thospol)Paphiopedilum (Paph.) villosumRossioglossum (Ros.)(syn.Odont.) grandeOncidium (Onc.) strictum (syn. Symphyglossum (Sgm.) sanguineumV.(syn.Ascda.) Kulwadee Fragrance (Gordon Dillon x Guo Chia Long)Leptotes (Lpt.) harryphillipsiiCattleya (C.)(syn.S.) coccineaRhyncattleanthe (Rth.)(syn.Blc.) Momilani Rainbow 'Angelica' HCC/AOS<br>(C. Mari's Song x Rth. Orange Nuggett)                                                |
| <u>Barbara Vander Stoep</u> | Masdevallia (Masd.) angulataC. coccinea 'Tomiyama' (syn.S.coccinea var. lobbii)C.Blue Star (Cornelia (1893) f.coerulea x Mini Purple f.coerulea)C. wittigiana (syn. S. rosea)Den. cuthbertsoniiDen. Aussie Parade 'Carrot Slash' 'Carrot Splash' AM/AOS x Den. fleckeri)                                                                                                                                                                                                                                                                                                                                                     |
| Ron Cooper                  | Masd. Sunny Delight (Monarch x constricta)<br>Masd. Aquarius (constricta x davisii) Pleurothallis (Pths.) praecipua                                                                                                                                                                                                                                                                                                                                                                                                                                                                                                          |
| Frank & Pat Tuxworth        | Rlc.(syn.Blc.) Sanyung Ruby 'Kuang Lung' AM/AOS (Waianae Coast x Chia Lin)<br>Rlc.(syn.Blc.) Kuwale Gem 'Shin Shin' (Rlc. Segundina Vizcarra x C. Shellie Compton)                                                                                                                                                                                                                                                                                                                                                                                                                                                           |
| Terry Bernard               | Phal. Hybrid Paph. Druid Spring (druryi x primulinum)<br>C. Maui Plum (guttata x Summerland Girl) 'Volcano Queen' AM/AOS<br>Paph. Macabre Moon (Macabre Magic x Luna Magic)                                                                                                                                                                                                                                                                                                                                                                                                                                                  |
| <u>Joan McCann</u>          | Brassanthe (Bsn.)(syn.Bc) Maikai 'Louise' AM/AOS<br>Gomesa (Gom.) ciliata (syn. Oncidium barbatum)                                                                                                                                                                                                                                                                                                                                                                                                                                                                                                                           |
| <u>Barbara Pollock</u>      | Fredclarkeara (Fdk.) Doubtless<br>(Fdk. No Doubt 'Summerwine' x Ctsm. Orchidglade 'Davie Ranches' AM/AOS)<br>Bulbophyllum (Bulb.) medusae Epidendrum (Epi.) porpax<br>Cym. Sweetheart 'Spring Pearl' AM/AOS (floribundum x Alexanderi)                                                                                                                                                                                                                                                                                                                                                                                       |
| Amal Cooke                  | Lycaste (Lyc.) Abou First Spring 'Will' (Shonan Harmony x Shoalhaven)<br>Den. Hybrid Onc. Hybrid                                                                                                                                                                                                                                                                                                                                                                                                                                                                                                                             |
| Jane Arnold                 | C. Hybrid                                                                                                                                                                                                                                                                                                                                                                                                                                                                                                                                                                                                                    |
| <u>Joe Genova</u>           | Onc. (syn.Wils.) Salsa (Pacific Ruby x Debutante)<br>Oncostele (Ons.) (syn.Wils.) Eye Candy (Ons. Catatante x Onc. Barossa Delight)                                                                                                                                                                                                                                                                                                                                                                                                                                                                                          |
| Jack Willcox                | C. Hybrid pink/purple<br>C. (syn.Lc.) Orglade's Grand 'Yu Chang Beauty' AM/AOS (Mildred Rives x Persepolis)<br>C. (syn.Lc.) Melody Fair 'Carol' HCC/AOS (Stephen Oliver Fouraker x Horace)<br>Caulocattleya (Clty.) Ethels Paradise 'Hawaii' (Clty. Chantilly Lace x C. Penny Kuroda)<br>Paph. Toni Semple (lowii 'Compact' x haynaldianum 'Tyler')                                                                                                                                                                                                                                                                          |