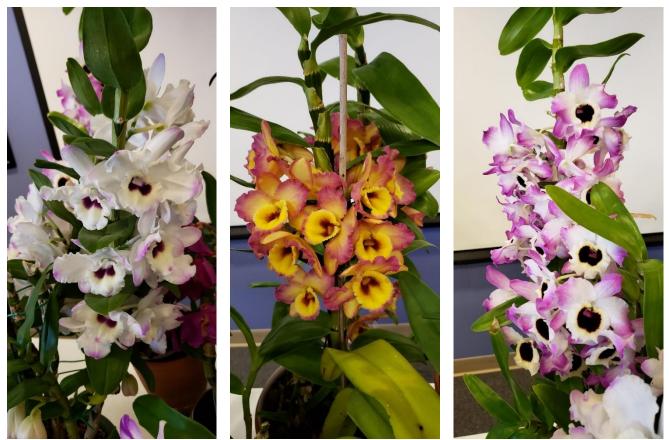

Angcm. leonis and Paph. gratrixianum

Phal. #3

Some of Bob Steele's March 2019 Blooms:

Drac. Verticulosa and Zglm. Rhein Moonlight

C. Final Touch 'Mendenhall' AM/AOS and Den. cruentum

A few more of Bob Steele's March 2019 Blooms:

Den. bellatulum (2 plants}

Ren. monachica

And more of Bob Steele's March 2019 Blooms:

Paph. Harvest Time 'Languedoc' and Phal. parishii

V. M. V. Tannins 'Starburst'

Two more of Bob Steele's March 2019 Blooms: