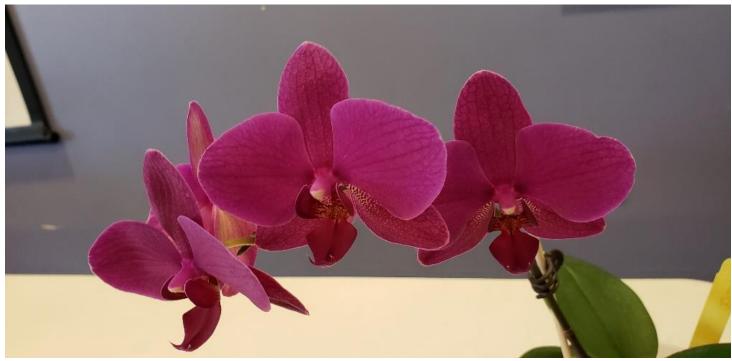

Some of Sandy Richards' March 2019 Blooms:

Phal. Hybrid

Den. Adelia Angeles and Den. biggibum var. compactum 'Zeschia Lynn'