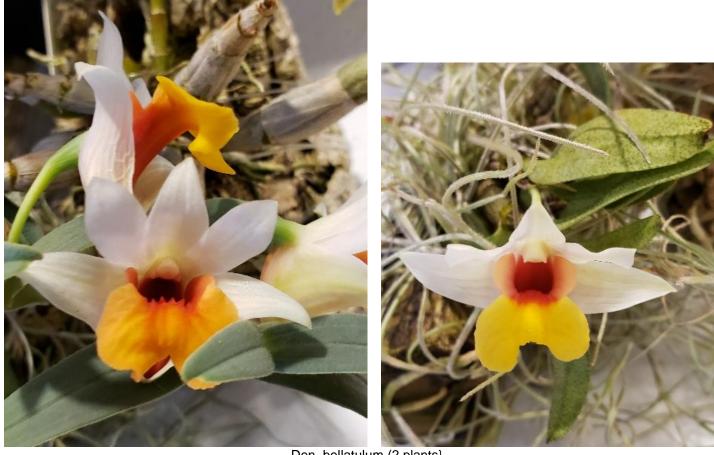

Den. bellatulum (2 plants}

Ren. monachica

And more of Bob Steele's March 2019 Blooms:

Paph. Harvest Time 'Languedoc' and Phal. parishii

V. M. V. Tannins 'Starburst'

Two more of Bob Steele's March 2019 Blooms: