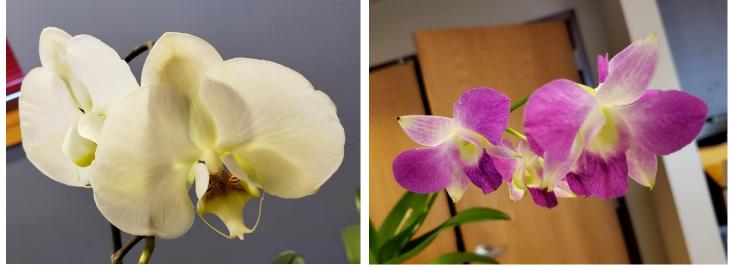

Some of Sandy Richards' March 2019 Blooms:

Phal. Hybrid

Den. Adelia Angeles and Den. biggibum var. compactum 'Zeschia Lynn'

#### Cassie Wright's March 2019 Blooms:

Hybrids (2 Phals and a Den)