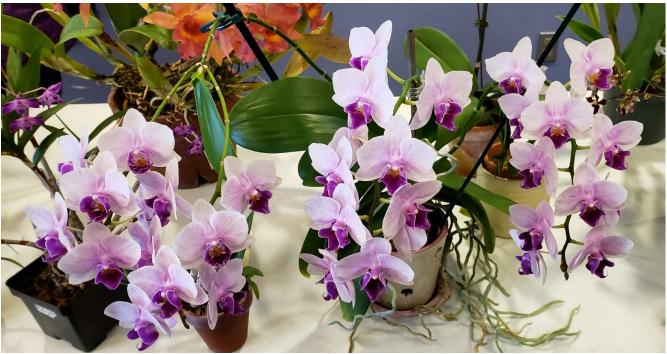

Some of Sandy Richards' March 2019 Blooms:

Phal. Hybrid

Den. Adelia Angeles and Den. biggibum var. compactum 'Zeschia Lynn'