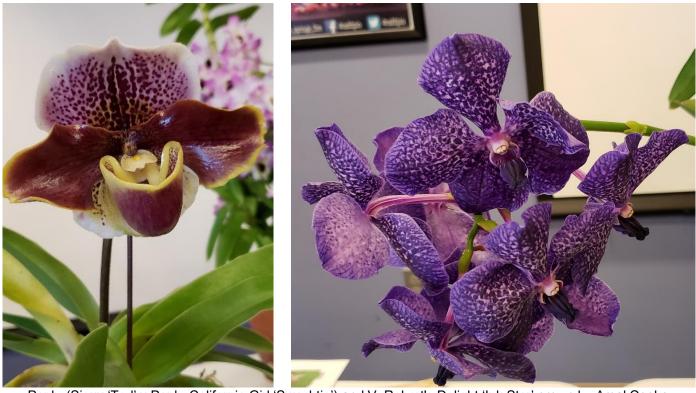

Den. Bridal Red 'Celebration' and one of four nobile type dendrobriums, no name.

3 more nobile type dendrobriums, no name grown by Jack Willcox

Paph. (Sioux 'Ted' x Paph. California Girl 'Swachtio') and V. Robert's Delight 'Ink Star' grown by Amal Cooke