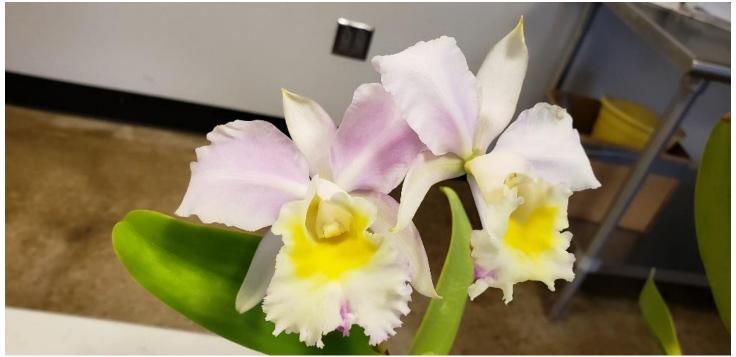

#### Three more of Roger's October Blooms:

Rlc. Ikuko Akatsuka 'NN'

Tolu. Pink Panther

Rlc. Sophia

Amal Cooke's October Blooms:

Gur. bowringiana

V. sanderiana

Rlc. Patricia Phelps 'Twilight'

### Colorado Springs Orchid Society October 2021 Show and Tell Plant List

| <u>Roger Stone</u>   | <ul> <li>Holcoglossom (Holc.) wangii</li> <li>Rhyncholaeliocattleya (Rlc.) (syn. Pot.) Ikuko Akatsuka 'NN'<br/>(Rlc. Hisako Akatsuka x C. Susan Holguin)</li> <li>Oceoclades (Oecl.) maculata</li> <li>Phalaenopsis unknown (4)</li> <li>Lycaste (Lyc.) dowiana</li> <li>Bc. Gulfshore's Beauty 'Green Gem' (B. nodosa x C. dormaniana)<br/>(Once incorrectly named Bc. Carnival Kids)</li> <li>Dimerandra (Dim.) stenopetala</li> <li>Gastrochilus (Gchls.) retrocallus (syn. Haraella retrocalla)</li> <li>Rlc. (syn. Blc.) Memoria Shirley Byrnes 'NN' (C. Orglade's Grand x Rlc. Memoria Anna Balmores)</li> <li>Tolumnia (Tolu.) Pink Panther (Purple Envy x Misty Pink)</li> <li>Rlc. (syn. Bc.) Sophia (Ophelia x Sonia (1934))</li> <li>Bulbophyllum (Bulb.) Wilmar Galaxy Star (dearei x lobbii)</li> <li>Prosavola (Psv.) (syn. Bepi.) Moon Mist 'Lunar Dawn' (Brassavola nodosa x Prosthechea radiata)</li> </ul> |
|----------------------|------------------------------------------------------------------------------------------------------------------------------------------------------------------------------------------------------------------------------------------------------------------------------------------------------------------------------------------------------------------------------------------------------------------------------------------------------------------------------------------------------------------------------------------------------------------------------------------------------------------------------------------------------------------------------------------------------------------------------------------------------------------------------------------------------------------------------------------------------------------------------------------------------------------------------|
| Frank & Pat Tuxworth | Rlc. Majestic Light 'Hidden Treasure' (His Light x Hawaiian Treasure)<br>Blc. hybrid                                                                                                                                                                                                                                                                                                                                                                                                                                                                                                                                                                                                                                                                                                                                                                                                                                         |
| <u>Joan McCann</u>   | Epidendrum (Epi.) porpax<br>Cattlianthe (Ctt.) (Ctt. Orchidglade 'Trout' x C. (syn. L.) milleri 'Big Island' AM/AOS)                                                                                                                                                                                                                                                                                                                                                                                                                                                                                                                                                                                                                                                                                                                                                                                                         |
| Jack Willcox         | Paphiopedilum (Paph.) Perfect Spots<br>(Taisuco America's Aromas x Winston Churchill 'Indomitable')                                                                                                                                                                                                                                                                                                                                                                                                                                                                                                                                                                                                                                                                                                                                                                                                                          |
| <u>Amal Cooke</u>    | Vanda (V.) sanderiana<br>Guarianthe (Gur.) (syn. C.) bowringiana<br>Rlc. Patricia Phelps 'Twilight' (Fred Stewart x Hisako Akatsuka)                                                                                                                                                                                                                                                                                                                                                                                                                                                                                                                                                                                                                                                                                                                                                                                         |
| Janice Mann          | Oncidium (Onc.) Heaven Scent (Ruffles x Sharry Baby)                                                                                                                                                                                                                                                                                                                                                                                                                                                                                                                                                                                                                                                                                                                                                                                                                                                                         |
| Sandy Richards       | Dendrobium (Den.) lindleyi (syn. aggregatum)                                                                                                                                                                                                                                                                                                                                                                                                                                                                                                                                                                                                                                                                                                                                                                                                                                                                                 |