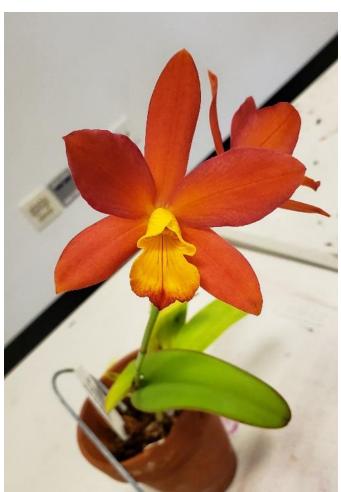

#### Three more of Roger's October Blooms:

Rlc. Ikuko Akatsuka 'NN'

Tolu. Pink Panther

Rlc. Sophia

Amal Cooke's October Blooms:

Gur. bowringiana

V. sanderiana

Rlc. Patricia Phelps 'Twilight'

### Colorado Springs Orchid Society October 2021 Show and Tell Plant List

| <u>Roger Stone</u>   | <ul> <li>Holcoglossom (Holc.) wangii</li> <li>Rhyncholaeliocattleya (Rlc.) (syn. Pot.) Ikuko Akatsuka 'NN'<br/>(Rlc. Hisako Akatsuka x C. Susan Holguin)</li> <li>Oceoclades (Oecl.) maculata</li> <li>Phalaenopsis unknown (4)</li> <li>Lycaste (Lyc.) dowiana</li> <li>Bc. Gulfshore's Beauty 'Green Gem' (B. nodosa x C. dormaniana)<br/>(Once incorrectly named Bc. Carnival Kids)</li> <li>Dimerandra (Dim.) stenopetala</li> <li>Gastrochilus (Gchls.) retrocallus (syn. Haraella retrocalla)</li> <li>Rlc. (syn. Blc.) Memoria Shirley Byrnes 'NN' (C. Orglade's Grand x Rlc. Memoria Anna Balmores)</li> <li>Tolumnia (Tolu.) Pink Panther (Purple Envy x Misty Pink)</li> <li>Rlc. (syn. Bc.) Sophia (Ophelia x Sonia (1934))</li> <li>Bulbophyllum (Bulb.) Wilmar Galaxy Star (dearei x lobbii)</li> <li>Prosavola (Psv.) (syn. Bepi.) Moon Mist 'Lunar Dawn' (Brassavola nodosa x Prosthechea radiata)</li> </ul> |
|----------------------|------------------------------------------------------------------------------------------------------------------------------------------------------------------------------------------------------------------------------------------------------------------------------------------------------------------------------------------------------------------------------------------------------------------------------------------------------------------------------------------------------------------------------------------------------------------------------------------------------------------------------------------------------------------------------------------------------------------------------------------------------------------------------------------------------------------------------------------------------------------------------------------------------------------------------|
| Frank & Pat Tuxworth | Rlc. Majestic Light 'Hidden Treasure' (His Light x Hawaiian Treasure)<br>Blc. hybrid                                                                                                                                                                                                                                                                                                                                                                                                                                                                                                                                                                                                                                                                                                                                                                                                                                         |
| <u>Joan McCann</u>   | Epidendrum (Epi.) porpax<br>Cattlianthe (Ctt.) (Ctt. Orchidglade 'Trout' x C. (syn. L.) milleri 'Big Island' AM/AOS)                                                                                                                                                                                                                                                                                                                                                                                                                                                                                                                                                                                                                                                                                                                                                                                                         |
| Jack Willcox         | Paphiopedilum (Paph.) Perfect Spots<br>(Taisuco America's Aromas x Winston Churchill 'Indomitable')                                                                                                                                                                                                                                                                                                                                                                                                                                                                                                                                                                                                                                                                                                                                                                                                                          |
| <u>Amal Cooke</u>    | Vanda (V.) sanderiana<br>Guarianthe (Gur.) (syn. C.) bowringiana<br>Rlc. Patricia Phelps 'Twilight' (Fred Stewart x Hisako Akatsuka)                                                                                                                                                                                                                                                                                                                                                                                                                                                                                                                                                                                                                                                                                                                                                                                         |
| Janice Mann          | Oncidium (Onc.) Heaven Scent (Ruffles x Sharry Baby)                                                                                                                                                                                                                                                                                                                                                                                                                                                                                                                                                                                                                                                                                                                                                                                                                                                                         |
| Sandy Richards       | Dendrobium (Den.) lindleyi (syn. aggregatum)                                                                                                                                                                                                                                                                                                                                                                                                                                                                                                                                                                                                                                                                                                                                                                                                                                                                                 |