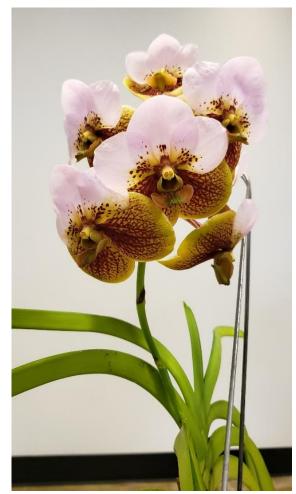

See you at our next meeting, Roger Stone President, Colorado Springs Orchid Society Email: stonerog@gmail.com Some more of Roger's October Blooms:

Oecl. Maculate

Bulb. Wilmar Galaxy Star

Bc. Gulfshore's Beauty 'Green Gem'

#### A few more of Roger's October Blooms:

Lyc. dowiana

Holc. wangii

Rlc. Memoria Shirley Byrnes 'NN'

And more of Roger's October Blooms:

Gchls. retrocallus

Phalaenopsis unknown (4)

Psv. Moon Mist 'Lunar Dawn'

#### Three more of Roger's October Blooms:

Rlc. Ikuko Akatsuka 'NN'

Tolu. Pink Panther

Rlc. Sophia

Amal Cooke's October Blooms:

Gur. bowringiana

V. sanderiana

Rlc. Patricia Phelps 'Twilight'

Paph. Perfect Spots grown by Jack Willcox

Onc. Heaven Scent grown by Janice Mann

Joan McCann's October Blooms:

Ctt. (Ctt. Orchidglade 'Trout' x C. milleri 'Big Island' AM/AOS)

Epi. porpax

#### Frank & Pat Tuxworth's October Blooms:

Blc. hybrid

Rlc. Majestic Light 'Hidden Treasure'

Den. lindleyi grown by Sandy Richards

### Colorado Springs Orchid Society October 2021 Show and Tell Plant List

| <u>Roger Stone</u>   | <ul> <li>Holcoglossom (Holc.) wangii</li> <li>Rhyncholaeliocattleya (Rlc.) (syn. Pot.) Ikuko Akatsuka 'NN'<br/>(Rlc. Hisako Akatsuka x C. Susan Holguin)</li> <li>Oceoclades (Oecl.) maculata</li> <li>Phalaenopsis unknown (4)</li> <li>Lycaste (Lyc.) dowiana</li> <li>Bc. Gulfshore's Beauty 'Green Gem' (B. nodosa x C. dormaniana)<br/>(Once incorrectly named Bc. Carnival Kids)</li> <li>Dimerandra (Dim.) stenopetala</li> <li>Gastrochilus (Gchls.) retrocallus (syn. Haraella retrocalla)</li> <li>Rlc. (syn. Blc.) Memoria Shirley Byrnes 'NN' (C. Orglade's Grand x Rlc. Memoria Anna Balmores)</li> <li>Tolumnia (Tolu.) Pink Panther (Purple Envy x Misty Pink)</li> <li>Rlc. (syn. Bc.) Sophia (Ophelia x Sonia (1934))</li> <li>Bulbophyllum (Bulb.) Wilmar Galaxy Star (dearei x lobbii)</li> <li>Prosavola (Psv.) (syn. Bepi.) Moon Mist 'Lunar Dawn' (Brassavola nodosa x Prosthechea radiata)</li> </ul> |
|----------------------|------------------------------------------------------------------------------------------------------------------------------------------------------------------------------------------------------------------------------------------------------------------------------------------------------------------------------------------------------------------------------------------------------------------------------------------------------------------------------------------------------------------------------------------------------------------------------------------------------------------------------------------------------------------------------------------------------------------------------------------------------------------------------------------------------------------------------------------------------------------------------------------------------------------------------|
| Frank & Pat Tuxworth | Rlc. Majestic Light 'Hidden Treasure' (His Light x Hawaiian Treasure)<br>Blc. hybrid                                                                                                                                                                                                                                                                                                                                                                                                                                                                                                                                                                                                                                                                                                                                                                                                                                         |
| <u>Joan McCann</u>   | Epidendrum (Epi.) porpax<br>Cattlianthe (Ctt.) (Ctt. Orchidglade 'Trout' x C. (syn. L.) milleri 'Big Island' AM/AOS)                                                                                                                                                                                                                                                                                                                                                                                                                                                                                                                                                                                                                                                                                                                                                                                                         |
| Jack Willcox         | Paphiopedilum (Paph.) Perfect Spots<br>(Taisuco America's Aromas x Winston Churchill 'Indomitable')                                                                                                                                                                                                                                                                                                                                                                                                                                                                                                                                                                                                                                                                                                                                                                                                                          |
| <u>Amal Cooke</u>    | Vanda (V.) sanderiana<br>Guarianthe (Gur.) (syn. C.) bowringiana<br>Rlc. Patricia Phelps 'Twilight' (Fred Stewart x Hisako Akatsuka)                                                                                                                                                                                                                                                                                                                                                                                                                                                                                                                                                                                                                                                                                                                                                                                         |
| Janice Mann          | Oncidium (Onc.) Heaven Scent (Ruffles x Sharry Baby)                                                                                                                                                                                                                                                                                                                                                                                                                                                                                                                                                                                                                                                                                                                                                                                                                                                                         |
| Sandy Richards       | Dendrobium (Den.) lindleyi (syn. aggregatum)                                                                                                                                                                                                                                                                                                                                                                                                                                                                                                                                                                                                                                                                                                                                                                                                                                                                                 |