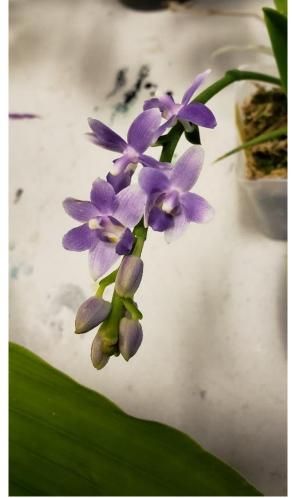

#### Three more of Roger's October Blooms:

Rlc. Ikuko Akatsuka 'NN'

Tolu. Pink Panther

Rlc. Sophia

Amal Cooke's October Blooms:

Gur. bowringiana

V. sanderiana

Rlc. Patricia Phelps 'Twilight'

### Colorado Springs Orchid Society October 2021 Show and Tell Plant List

| <u>Roger Stone</u>   | <ul> <li>Holcoglossom (Holc.) wangii</li> <li>Rhyncholaeliocattleya (Rlc.) (syn. Pot.) Ikuko Akatsuka 'NN'<br/>(Rlc. Hisako Akatsuka x C. Susan Holguin)</li> <li>Oceoclades (Oecl.) maculata</li> <li>Phalaenopsis unknown (4)</li> <li>Lycaste (Lyc.) dowiana</li> <li>Bc. Gulfshore's Beauty 'Green Gem' (B. nodosa x C. dormaniana)<br/>(Once incorrectly named Bc. Carnival Kids)</li> <li>Dimerandra (Dim.) stenopetala</li> <li>Gastrochilus (Gchls.) retrocallus (syn. Haraella retrocalla)</li> <li>Rlc. (syn. Blc.) Memoria Shirley Byrnes 'NN' (C. Orglade's Grand x Rlc. Memoria Anna Balmores)</li> <li>Tolumnia (Tolu.) Pink Panther (Purple Envy x Misty Pink)</li> <li>Rlc. (syn. Bc.) Sophia (Ophelia x Sonia (1934))</li> <li>Bulbophyllum (Bulb.) Wilmar Galaxy Star (dearei x lobbii)</li> <li>Prosavola (Psv.) (syn. Bepi.) Moon Mist 'Lunar Dawn' (Brassavola nodosa x Prosthechea radiata)</li> </ul> |
|----------------------|------------------------------------------------------------------------------------------------------------------------------------------------------------------------------------------------------------------------------------------------------------------------------------------------------------------------------------------------------------------------------------------------------------------------------------------------------------------------------------------------------------------------------------------------------------------------------------------------------------------------------------------------------------------------------------------------------------------------------------------------------------------------------------------------------------------------------------------------------------------------------------------------------------------------------|
| Frank & Pat Tuxworth | Rlc. Majestic Light 'Hidden Treasure' (His Light x Hawaiian Treasure)<br>Blc. hybrid                                                                                                                                                                                                                                                                                                                                                                                                                                                                                                                                                                                                                                                                                                                                                                                                                                         |
| <u>Joan McCann</u>   | Epidendrum (Epi.) porpax<br>Cattlianthe (Ctt.) (Ctt. Orchidglade 'Trout' x C. (syn. L.) milleri 'Big Island' AM/AOS)                                                                                                                                                                                                                                                                                                                                                                                                                                                                                                                                                                                                                                                                                                                                                                                                         |
| Jack Willcox         | Paphiopedilum (Paph.) Perfect Spots<br>(Taisuco America's Aromas x Winston Churchill 'Indomitable')                                                                                                                                                                                                                                                                                                                                                                                                                                                                                                                                                                                                                                                                                                                                                                                                                          |
| <u>Amal Cooke</u>    | Vanda (V.) sanderiana<br>Guarianthe (Gur.) (syn. C.) bowringiana<br>Rlc. Patricia Phelps 'Twilight' (Fred Stewart x Hisako Akatsuka)                                                                                                                                                                                                                                                                                                                                                                                                                                                                                                                                                                                                                                                                                                                                                                                         |
| Janice Mann          | Oncidium (Onc.) Heaven Scent (Ruffles x Sharry Baby)                                                                                                                                                                                                                                                                                                                                                                                                                                                                                                                                                                                                                                                                                                                                                                                                                                                                         |
| Sandy Richards       | Dendrobium (Den.) lindleyi (syn. aggregatum)                                                                                                                                                                                                                                                                                                                                                                                                                                                                                                                                                                                                                                                                                                                                                                                                                                                                                 |