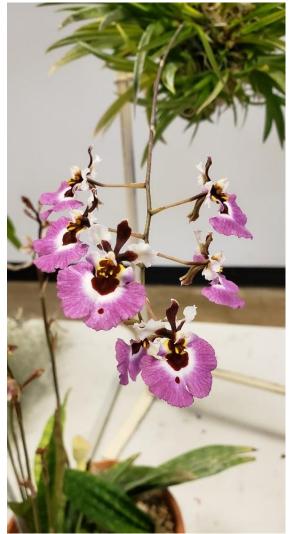

See you at our next meeting, Roger Stone President, Colorado Springs Orchid Society Email: stonerog@gmail.com Some more of Roger's October Blooms:

Oecl. Maculate

Bulb. Wilmar Galaxy Star

Bc. Gulfshore's Beauty 'Green Gem'

#### A few more of Roger's October Blooms:

Lyc. dowiana

Holc. wangii

Rlc. Memoria Shirley Byrnes 'NN'

And more of Roger's October Blooms:

Gchls. retrocallus

Phalaenopsis unknown (4)

Psv. Moon Mist 'Lunar Dawn'

#### Three more of Roger's October Blooms:

Rlc. Ikuko Akatsuka 'NN'

Tolu. Pink Panther

Rlc. Sophia

Amal Cooke's October Blooms:

Gur. bowringiana

V. sanderiana

Rlc. Patricia Phelps 'Twilight'

Paph. Perfect Spots grown by Jack Willcox

Onc. Heaven Scent grown by Janice Mann

Joan McCann's October Blooms:

Ctt. (Ctt. Orchidglade 'Trout' x C. milleri 'Big Island' AM/AOS)

Epi. porpax

#### Frank & Pat Tuxworth's October Blooms:

Blc. hybrid

Rlc. Majestic Light 'Hidden Treasure'

Den. lindleyi grown by Sandy Richards

### Colorado Springs Orchid Society October 2021 Show and Tell Plant List

| <u>Roger Stone</u>   | <ul> <li>Holcoglossom (Holc.) wangii</li> <li>Rhyncholaeliocattleya (Rlc.) (syn. Pot.) Ikuko Akatsuka 'NN'<br/>(Rlc. Hisako Akatsuka x C. Susan Holguin)</li> <li>Oceoclades (Oecl.) maculata</li> <li>Phalaenopsis unknown (4)</li> <li>Lycaste (Lyc.) dowiana</li> <li>Bc. Gulfshore's Beauty 'Green Gem' (B. nodosa x C. dormaniana)<br/>(Once incorrectly named Bc. Carnival Kids)</li> <li>Dimerandra (Dim.) stenopetala</li> <li>Gastrochilus (Gchls.) retrocallus (syn. Haraella retrocalla)</li> <li>Rlc. (syn. Blc.) Memoria Shirley Byrnes 'NN' (C. Orglade's Grand x Rlc. Memoria Anna Balmores)</li> <li>Tolumnia (Tolu.) Pink Panther (Purple Envy x Misty Pink)</li> <li>Rlc. (syn. Bc.) Sophia (Ophelia x Sonia (1934))</li> <li>Bulbophyllum (Bulb.) Wilmar Galaxy Star (dearei x lobbii)</li> <li>Prosavola (Psv.) (syn. Bepi.) Moon Mist 'Lunar Dawn' (Brassavola nodosa x Prosthechea radiata)</li> </ul> |
|----------------------|------------------------------------------------------------------------------------------------------------------------------------------------------------------------------------------------------------------------------------------------------------------------------------------------------------------------------------------------------------------------------------------------------------------------------------------------------------------------------------------------------------------------------------------------------------------------------------------------------------------------------------------------------------------------------------------------------------------------------------------------------------------------------------------------------------------------------------------------------------------------------------------------------------------------------|
| Frank & Pat Tuxworth | Rlc. Majestic Light 'Hidden Treasure' (His Light x Hawaiian Treasure)<br>Blc. hybrid                                                                                                                                                                                                                                                                                                                                                                                                                                                                                                                                                                                                                                                                                                                                                                                                                                         |
| <u>Joan McCann</u>   | Epidendrum (Epi.) porpax<br>Cattlianthe (Ctt.) (Ctt. Orchidglade 'Trout' x C. (syn. L.) milleri 'Big Island' AM/AOS)                                                                                                                                                                                                                                                                                                                                                                                                                                                                                                                                                                                                                                                                                                                                                                                                         |
| Jack Willcox         | Paphiopedilum (Paph.) Perfect Spots<br>(Taisuco America's Aromas x Winston Churchill 'Indomitable')                                                                                                                                                                                                                                                                                                                                                                                                                                                                                                                                                                                                                                                                                                                                                                                                                          |
| <u>Amal Cooke</u>    | Vanda (V.) sanderiana<br>Guarianthe (Gur.) (syn. C.) bowringiana<br>Rlc. Patricia Phelps 'Twilight' (Fred Stewart x Hisako Akatsuka)                                                                                                                                                                                                                                                                                                                                                                                                                                                                                                                                                                                                                                                                                                                                                                                         |
| Janice Mann          | Oncidium (Onc.) Heaven Scent (Ruffles x Sharry Baby)                                                                                                                                                                                                                                                                                                                                                                                                                                                                                                                                                                                                                                                                                                                                                                                                                                                                         |
| Sandy Richards       | Dendrobium (Den.) lindleyi (syn. aggregatum)                                                                                                                                                                                                                                                                                                                                                                                                                                                                                                                                                                                                                                                                                                                                                                                                                                                                                 |