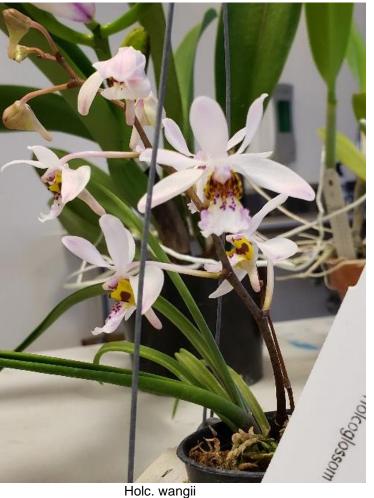

#### A few more of Roger's October Blooms:

Lyc. dowiana

Holc. wangii

Rlc. Memoria Shirley Byrnes 'NN'

And more of Roger's October Blooms:

Gchls. retrocallus

Phalaenopsis unknown (4)

Psv. Moon Mist 'Lunar Dawn'

### Colorado Springs Orchid Society October 2021 Show and Tell Plant List

| <u>Roger Stone</u>   | <ul> <li>Holcoglossom (Holc.) wangii</li> <li>Rhyncholaeliocattleya (Rlc.) (syn. Pot.) Ikuko Akatsuka 'NN'<br/>(Rlc. Hisako Akatsuka x C. Susan Holguin)</li> <li>Oceoclades (Oecl.) maculata</li> <li>Phalaenopsis unknown (4)</li> <li>Lycaste (Lyc.) dowiana</li> <li>Bc. Gulfshore's Beauty 'Green Gem' (B. nodosa x C. dormaniana)<br/>(Once incorrectly named Bc. Carnival Kids)</li> <li>Dimerandra (Dim.) stenopetala</li> <li>Gastrochilus (Gchls.) retrocallus (syn. Haraella retrocalla)</li> <li>Rlc. (syn. Blc.) Memoria Shirley Byrnes 'NN' (C. Orglade's Grand x Rlc. Memoria Anna Balmores)</li> <li>Tolumnia (Tolu.) Pink Panther (Purple Envy x Misty Pink)</li> <li>Rlc. (syn. Bc.) Sophia (Ophelia x Sonia (1934))</li> <li>Bulbophyllum (Bulb.) Wilmar Galaxy Star (dearei x lobbii)</li> <li>Prosavola (Psv.) (syn. Bepi.) Moon Mist 'Lunar Dawn' (Brassavola nodosa x Prosthechea radiata)</li> </ul> |
|----------------------|------------------------------------------------------------------------------------------------------------------------------------------------------------------------------------------------------------------------------------------------------------------------------------------------------------------------------------------------------------------------------------------------------------------------------------------------------------------------------------------------------------------------------------------------------------------------------------------------------------------------------------------------------------------------------------------------------------------------------------------------------------------------------------------------------------------------------------------------------------------------------------------------------------------------------|
| Frank & Pat Tuxworth | Rlc. Majestic Light 'Hidden Treasure' (His Light x Hawaiian Treasure)<br>Blc. hybrid                                                                                                                                                                                                                                                                                                                                                                                                                                                                                                                                                                                                                                                                                                                                                                                                                                         |
| <u>Joan McCann</u>   | Epidendrum (Epi.) porpax<br>Cattlianthe (Ctt.) (Ctt. Orchidglade 'Trout' x C. (syn. L.) milleri 'Big Island' AM/AOS)                                                                                                                                                                                                                                                                                                                                                                                                                                                                                                                                                                                                                                                                                                                                                                                                         |
| Jack Willcox         | Paphiopedilum (Paph.) Perfect Spots<br>(Taisuco America's Aromas x Winston Churchill 'Indomitable')                                                                                                                                                                                                                                                                                                                                                                                                                                                                                                                                                                                                                                                                                                                                                                                                                          |
| <u>Amal Cooke</u>    | Vanda (V.) sanderiana<br>Guarianthe (Gur.) (syn. C.) bowringiana<br>Rlc. Patricia Phelps 'Twilight' (Fred Stewart x Hisako Akatsuka)                                                                                                                                                                                                                                                                                                                                                                                                                                                                                                                                                                                                                                                                                                                                                                                         |
| Janice Mann          | Oncidium (Onc.) Heaven Scent (Ruffles x Sharry Baby)                                                                                                                                                                                                                                                                                                                                                                                                                                                                                                                                                                                                                                                                                                                                                                                                                                                                         |
| Sandy Richards       | Dendrobium (Den.) lindleyi (syn. aggregatum)                                                                                                                                                                                                                                                                                                                                                                                                                                                                                                                                                                                                                                                                                                                                                                                                                                                                                 |