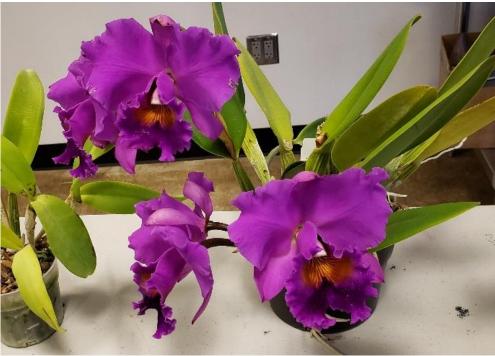

#### Three more of Roger's October Blooms:

Rlc. Ikuko Akatsuka 'NN'

Tolu. Pink Panther

Rlc. Sophia

Amal Cooke's October Blooms:

Gur. bowringiana

V. sanderiana

Rlc. Patricia Phelps 'Twilight'

### Colorado Springs Orchid Society October 2021 Show and Tell Plant List

| <u>Roger Stone</u>   | <ul> <li>Holcoglossom (Holc.) wangii</li> <li>Rhyncholaeliocattleya (Rlc.) (syn. Pot.) Ikuko Akatsuka 'NN'<br/>(Rlc. Hisako Akatsuka x C. Susan Holguin)</li> <li>Oceoclades (Oecl.) maculata</li> <li>Phalaenopsis unknown (4)</li> <li>Lycaste (Lyc.) dowiana</li> <li>Bc. Gulfshore's Beauty 'Green Gem' (B. nodosa x C. dormaniana)<br/>(Once incorrectly named Bc. Carnival Kids)</li> <li>Dimerandra (Dim.) stenopetala</li> <li>Gastrochilus (Gchls.) retrocallus (syn. Haraella retrocalla)</li> <li>Rlc. (syn. Blc.) Memoria Shirley Byrnes 'NN' (C. Orglade's Grand x Rlc. Memoria Anna Balmores)</li> <li>Tolumnia (Tolu.) Pink Panther (Purple Envy x Misty Pink)</li> <li>Rlc. (syn. Bc.) Sophia (Ophelia x Sonia (1934))</li> <li>Bulbophyllum (Bulb.) Wilmar Galaxy Star (dearei x lobbii)</li> <li>Prosavola (Psv.) (syn. Bepi.) Moon Mist 'Lunar Dawn' (Brassavola nodosa x Prosthechea radiata)</li> </ul> |
|----------------------|------------------------------------------------------------------------------------------------------------------------------------------------------------------------------------------------------------------------------------------------------------------------------------------------------------------------------------------------------------------------------------------------------------------------------------------------------------------------------------------------------------------------------------------------------------------------------------------------------------------------------------------------------------------------------------------------------------------------------------------------------------------------------------------------------------------------------------------------------------------------------------------------------------------------------|
| Frank & Pat Tuxworth | Rlc. Majestic Light 'Hidden Treasure' (His Light x Hawaiian Treasure)<br>Blc. hybrid                                                                                                                                                                                                                                                                                                                                                                                                                                                                                                                                                                                                                                                                                                                                                                                                                                         |
| <u>Joan McCann</u>   | Epidendrum (Epi.) porpax<br>Cattlianthe (Ctt.) (Ctt. Orchidglade 'Trout' x C. (syn. L.) milleri 'Big Island' AM/AOS)                                                                                                                                                                                                                                                                                                                                                                                                                                                                                                                                                                                                                                                                                                                                                                                                         |
| Jack Willcox         | Paphiopedilum (Paph.) Perfect Spots<br>(Taisuco America's Aromas x Winston Churchill 'Indomitable')                                                                                                                                                                                                                                                                                                                                                                                                                                                                                                                                                                                                                                                                                                                                                                                                                          |
| <u>Amal Cooke</u>    | Vanda (V.) sanderiana<br>Guarianthe (Gur.) (syn. C.) bowringiana<br>Rlc. Patricia Phelps 'Twilight' (Fred Stewart x Hisako Akatsuka)                                                                                                                                                                                                                                                                                                                                                                                                                                                                                                                                                                                                                                                                                                                                                                                         |
| Janice Mann          | Oncidium (Onc.) Heaven Scent (Ruffles x Sharry Baby)                                                                                                                                                                                                                                                                                                                                                                                                                                                                                                                                                                                                                                                                                                                                                                                                                                                                         |
| Sandy Richards       | Dendrobium (Den.) lindleyi (syn. aggregatum)                                                                                                                                                                                                                                                                                                                                                                                                                                                                                                                                                                                                                                                                                                                                                                                                                                                                                 |