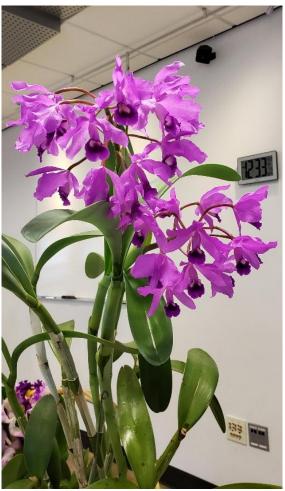

See you at our next meeting, Roger Stone President, Colorado Springs Orchid Society Email: stonerog@gmail.com Some more of Roger's October Blooms:

Oecl. Maculate

Bulb. Wilmar Galaxy Star

Bc. Gulfshore's Beauty 'Green Gem'

#### A few more of Roger's October Blooms:

Lyc. dowiana

Holc. wangii

Rlc. Memoria Shirley Byrnes 'NN'

And more of Roger's October Blooms:

Gchls. retrocallus

Phalaenopsis unknown (4)

Psv. Moon Mist 'Lunar Dawn'

#### Three more of Roger's October Blooms:

Rlc. Ikuko Akatsuka 'NN'

Tolu. Pink Panther

Rlc. Sophia

Amal Cooke's October Blooms:

Gur. bowringiana

V. sanderiana

Rlc. Patricia Phelps 'Twilight'

Paph. Perfect Spots grown by Jack Willcox

Onc. Heaven Scent grown by Janice Mann

Joan McCann's October Blooms:

Ctt. (Ctt. Orchidglade 'Trout' x C. milleri 'Big Island' AM/AOS)

Epi. porpax

#### Frank & Pat Tuxworth's October Blooms:

Blc. hybrid

Rlc. Majestic Light 'Hidden Treasure'

Den. lindleyi grown by Sandy Richards

### Colorado Springs Orchid Society October 2021 Show and Tell Plant List

| <u>Roger Stone</u>   | <ul> <li>Holcoglossom (Holc.) wangii</li> <li>Rhyncholaeliocattleya (Rlc.) (syn. Pot.) Ikuko Akatsuka 'NN'<br/>(Rlc. Hisako Akatsuka x C. Susan Holguin)</li> <li>Oceoclades (Oecl.) maculata</li> <li>Phalaenopsis unknown (4)</li> <li>Lycaste (Lyc.) dowiana</li> <li>Bc. Gulfshore's Beauty 'Green Gem' (B. nodosa x C. dormaniana)<br/>(Once incorrectly named Bc. Carnival Kids)</li> <li>Dimerandra (Dim.) stenopetala</li> <li>Gastrochilus (Gchls.) retrocallus (syn. Haraella retrocalla)</li> <li>Rlc. (syn. Blc.) Memoria Shirley Byrnes 'NN' (C. Orglade's Grand x Rlc. Memoria Anna Balmores)</li> <li>Tolumnia (Tolu.) Pink Panther (Purple Envy x Misty Pink)</li> <li>Rlc. (syn. Bc.) Sophia (Ophelia x Sonia (1934))</li> <li>Bulbophyllum (Bulb.) Wilmar Galaxy Star (dearei x lobbii)</li> <li>Prosavola (Psv.) (syn. Bepi.) Moon Mist 'Lunar Dawn' (Brassavola nodosa x Prosthechea radiata)</li> </ul> |
|----------------------|------------------------------------------------------------------------------------------------------------------------------------------------------------------------------------------------------------------------------------------------------------------------------------------------------------------------------------------------------------------------------------------------------------------------------------------------------------------------------------------------------------------------------------------------------------------------------------------------------------------------------------------------------------------------------------------------------------------------------------------------------------------------------------------------------------------------------------------------------------------------------------------------------------------------------|
| Frank & Pat Tuxworth | Rlc. Majestic Light 'Hidden Treasure' (His Light x Hawaiian Treasure)<br>Blc. hybrid                                                                                                                                                                                                                                                                                                                                                                                                                                                                                                                                                                                                                                                                                                                                                                                                                                         |
| <u>Joan McCann</u>   | Epidendrum (Epi.) porpax<br>Cattlianthe (Ctt.) (Ctt. Orchidglade 'Trout' x C. (syn. L.) milleri 'Big Island' AM/AOS)                                                                                                                                                                                                                                                                                                                                                                                                                                                                                                                                                                                                                                                                                                                                                                                                         |
| Jack Willcox         | Paphiopedilum (Paph.) Perfect Spots<br>(Taisuco America's Aromas x Winston Churchill 'Indomitable')                                                                                                                                                                                                                                                                                                                                                                                                                                                                                                                                                                                                                                                                                                                                                                                                                          |
| <u>Amal Cooke</u>    | Vanda (V.) sanderiana<br>Guarianthe (Gur.) (syn. C.) bowringiana<br>Rlc. Patricia Phelps 'Twilight' (Fred Stewart x Hisako Akatsuka)                                                                                                                                                                                                                                                                                                                                                                                                                                                                                                                                                                                                                                                                                                                                                                                         |
| Janice Mann          | Oncidium (Onc.) Heaven Scent (Ruffles x Sharry Baby)                                                                                                                                                                                                                                                                                                                                                                                                                                                                                                                                                                                                                                                                                                                                                                                                                                                                         |
| Sandy Richards       | Dendrobium (Den.) lindleyi (syn. aggregatum)                                                                                                                                                                                                                                                                                                                                                                                                                                                                                                                                                                                                                                                                                                                                                                                                                                                                                 |