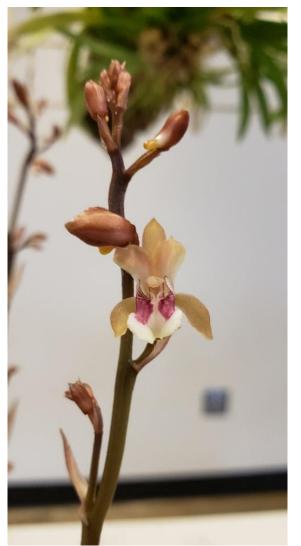

#### A few more of Roger's October Blooms:

Lyc. dowiana

Holc. wangii

Rlc. Memoria Shirley Byrnes 'NN'

And more of Roger's October Blooms:

Gchls. retrocallus

Phalaenopsis unknown (4)

Psv. Moon Mist 'Lunar Dawn'

### Colorado Springs Orchid Society October 2021 Show and Tell Plant List

| <u>Roger Stone</u>   | <ul> <li>Holcoglossom (Holc.) wangii</li> <li>Rhyncholaeliocattleya (Rlc.) (syn. Pot.) Ikuko Akatsuka 'NN'<br/>(Rlc. Hisako Akatsuka x C. Susan Holguin)</li> <li>Oceoclades (Oecl.) maculata</li> <li>Phalaenopsis unknown (4)</li> <li>Lycaste (Lyc.) dowiana</li> <li>Bc. Gulfshore's Beauty 'Green Gem' (B. nodosa x C. dormaniana)<br/>(Once incorrectly named Bc. Carnival Kids)</li> <li>Dimerandra (Dim.) stenopetala</li> <li>Gastrochilus (Gchls.) retrocallus (syn. Haraella retrocalla)</li> <li>Rlc. (syn. Blc.) Memoria Shirley Byrnes 'NN' (C. Orglade's Grand x Rlc. Memoria Anna Balmores)</li> <li>Tolumnia (Tolu.) Pink Panther (Purple Envy x Misty Pink)</li> <li>Rlc. (syn. Bc.) Sophia (Ophelia x Sonia (1934))</li> <li>Bulbophyllum (Bulb.) Wilmar Galaxy Star (dearei x lobbii)</li> <li>Prosavola (Psv.) (syn. Bepi.) Moon Mist 'Lunar Dawn' (Brassavola nodosa x Prosthechea radiata)</li> </ul> |
|----------------------|------------------------------------------------------------------------------------------------------------------------------------------------------------------------------------------------------------------------------------------------------------------------------------------------------------------------------------------------------------------------------------------------------------------------------------------------------------------------------------------------------------------------------------------------------------------------------------------------------------------------------------------------------------------------------------------------------------------------------------------------------------------------------------------------------------------------------------------------------------------------------------------------------------------------------|
| Frank & Pat Tuxworth | Rlc. Majestic Light 'Hidden Treasure' (His Light x Hawaiian Treasure)<br>Blc. hybrid                                                                                                                                                                                                                                                                                                                                                                                                                                                                                                                                                                                                                                                                                                                                                                                                                                         |
| <u>Joan McCann</u>   | Epidendrum (Epi.) porpax<br>Cattlianthe (Ctt.) (Ctt. Orchidglade 'Trout' x C. (syn. L.) milleri 'Big Island' AM/AOS)                                                                                                                                                                                                                                                                                                                                                                                                                                                                                                                                                                                                                                                                                                                                                                                                         |
| Jack Willcox         | Paphiopedilum (Paph.) Perfect Spots<br>(Taisuco America's Aromas x Winston Churchill 'Indomitable')                                                                                                                                                                                                                                                                                                                                                                                                                                                                                                                                                                                                                                                                                                                                                                                                                          |
| <u>Amal Cooke</u>    | Vanda (V.) sanderiana<br>Guarianthe (Gur.) (syn. C.) bowringiana<br>Rlc. Patricia Phelps 'Twilight' (Fred Stewart x Hisako Akatsuka)                                                                                                                                                                                                                                                                                                                                                                                                                                                                                                                                                                                                                                                                                                                                                                                         |
| Janice Mann          | Oncidium (Onc.) Heaven Scent (Ruffles x Sharry Baby)                                                                                                                                                                                                                                                                                                                                                                                                                                                                                                                                                                                                                                                                                                                                                                                                                                                                         |
| Sandy Richards       | Dendrobium (Den.) lindleyi (syn. aggregatum)                                                                                                                                                                                                                                                                                                                                                                                                                                                                                                                                                                                                                                                                                                                                                                                                                                                                                 |