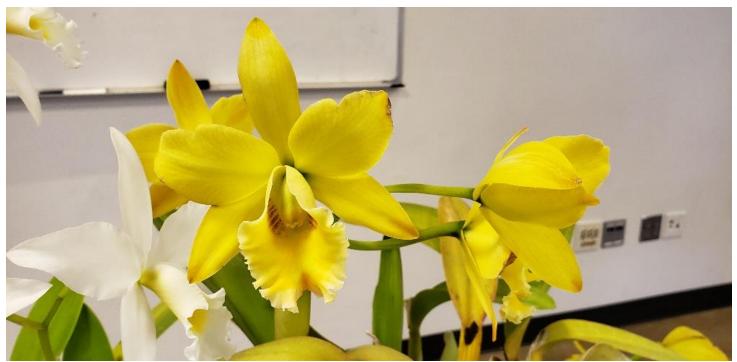

See you at our next meeting, Roger Stone President, Colorado Springs Orchid Society Email: stonerog@gmail.com Some more of Roger's October Blooms:

Oecl. Maculate

Bulb. Wilmar Galaxy Star

Bc. Gulfshore's Beauty 'Green Gem'

#### A few more of Roger's October Blooms:

Lyc. dowiana

Holc. wangii

Rlc. Memoria Shirley Byrnes 'NN'

And more of Roger's October Blooms:

Gchls. retrocallus

Phalaenopsis unknown (4)

Psv. Moon Mist 'Lunar Dawn'

#### Three more of Roger's October Blooms:

Rlc. Ikuko Akatsuka 'NN'

Tolu. Pink Panther

Rlc. Sophia

Amal Cooke's October Blooms:

Gur. bowringiana

V. sanderiana

Rlc. Patricia Phelps 'Twilight'

Paph. Perfect Spots grown by Jack Willcox

Onc. Heaven Scent grown by Janice Mann

Joan McCann's October Blooms:

Ctt. (Ctt. Orchidglade 'Trout' x C. milleri 'Big Island' AM/AOS)

Epi. porpax

#### Frank & Pat Tuxworth's October Blooms:

Blc. hybrid

Rlc. Majestic Light 'Hidden Treasure'

Den. lindleyi grown by Sandy Richards

### Colorado Springs Orchid Society October 2021 Show and Tell Plant List

| <u>Roger Stone</u>   | <ul> <li>Holcoglossom (Holc.) wangii</li> <li>Rhyncholaeliocattleya (Rlc.) (syn. Pot.) Ikuko Akatsuka 'NN'<br/>(Rlc. Hisako Akatsuka x C. Susan Holguin)</li> <li>Oceoclades (Oecl.) maculata</li> <li>Phalaenopsis unknown (4)</li> <li>Lycaste (Lyc.) dowiana</li> <li>Bc. Gulfshore's Beauty 'Green Gem' (B. nodosa x C. dormaniana)<br/>(Once incorrectly named Bc. Carnival Kids)</li> <li>Dimerandra (Dim.) stenopetala</li> <li>Gastrochilus (Gchls.) retrocallus (syn. Haraella retrocalla)</li> <li>Rlc. (syn. Blc.) Memoria Shirley Byrnes 'NN' (C. Orglade's Grand x Rlc. Memoria Anna Balmores)</li> <li>Tolumnia (Tolu.) Pink Panther (Purple Envy x Misty Pink)</li> <li>Rlc. (syn. Bc.) Sophia (Ophelia x Sonia (1934))</li> <li>Bulbophyllum (Bulb.) Wilmar Galaxy Star (dearei x lobbii)</li> <li>Prosavola (Psv.) (syn. Bepi.) Moon Mist 'Lunar Dawn' (Brassavola nodosa x Prosthechea radiata)</li> </ul> |
|----------------------|------------------------------------------------------------------------------------------------------------------------------------------------------------------------------------------------------------------------------------------------------------------------------------------------------------------------------------------------------------------------------------------------------------------------------------------------------------------------------------------------------------------------------------------------------------------------------------------------------------------------------------------------------------------------------------------------------------------------------------------------------------------------------------------------------------------------------------------------------------------------------------------------------------------------------|
| Frank & Pat Tuxworth | Rlc. Majestic Light 'Hidden Treasure' (His Light x Hawaiian Treasure)<br>Blc. hybrid                                                                                                                                                                                                                                                                                                                                                                                                                                                                                                                                                                                                                                                                                                                                                                                                                                         |
| <u>Joan McCann</u>   | Epidendrum (Epi.) porpax<br>Cattlianthe (Ctt.) (Ctt. Orchidglade 'Trout' x C. (syn. L.) milleri 'Big Island' AM/AOS)                                                                                                                                                                                                                                                                                                                                                                                                                                                                                                                                                                                                                                                                                                                                                                                                         |
| Jack Willcox         | Paphiopedilum (Paph.) Perfect Spots<br>(Taisuco America's Aromas x Winston Churchill 'Indomitable')                                                                                                                                                                                                                                                                                                                                                                                                                                                                                                                                                                                                                                                                                                                                                                                                                          |
| <u>Amal Cooke</u>    | Vanda (V.) sanderiana<br>Guarianthe (Gur.) (syn. C.) bowringiana<br>Rlc. Patricia Phelps 'Twilight' (Fred Stewart x Hisako Akatsuka)                                                                                                                                                                                                                                                                                                                                                                                                                                                                                                                                                                                                                                                                                                                                                                                         |
| Janice Mann          | Oncidium (Onc.) Heaven Scent (Ruffles x Sharry Baby)                                                                                                                                                                                                                                                                                                                                                                                                                                                                                                                                                                                                                                                                                                                                                                                                                                                                         |
| Sandy Richards       | Dendrobium (Den.) lindleyi (syn. aggregatum)                                                                                                                                                                                                                                                                                                                                                                                                                                                                                                                                                                                                                                                                                                                                                                                                                                                                                 |