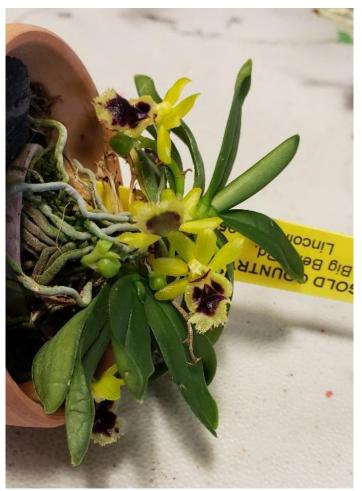

## President's Message

Dim. stenopetala

With the approach of the Holiday Season it is becoming more necessary to guard against Covid-19. Those in the population that are vaccinated can have up to 95% probability of not suffering serious illness or complications but can contract and carry the virus and possibly pass it on to others. Keep in mind that there is a certain part of the population that is not vaccinated.

### Colorado Springs Orchid Society October 2021 Show and Tell Plant List

| <u>Roger Stone</u>   | <ul> <li>Holcoglossom (Holc.) wangii</li> <li>Rhyncholaeliocattleya (Rlc.) (syn. Pot.) Ikuko Akatsuka 'NN'<br/>(Rlc. Hisako Akatsuka x C. Susan Holguin)</li> <li>Oceoclades (Oecl.) maculata</li> <li>Phalaenopsis unknown (4)</li> <li>Lycaste (Lyc.) dowiana</li> <li>Bc. Gulfshore's Beauty 'Green Gem' (B. nodosa x C. dormaniana)<br/>(Once incorrectly named Bc. Carnival Kids)</li> <li>Dimerandra (Dim.) stenopetala</li> <li>Gastrochilus (Gchls.) retrocallus (syn. Haraella retrocalla)</li> <li>Rlc. (syn. Blc.) Memoria Shirley Byrnes 'NN' (C. Orglade's Grand x Rlc. Memoria Anna Balmores)</li> <li>Tolumnia (Tolu.) Pink Panther (Purple Envy x Misty Pink)</li> <li>Rlc. (syn. Bc.) Sophia (Ophelia x Sonia (1934))</li> <li>Bulbophyllum (Bulb.) Wilmar Galaxy Star (dearei x lobbii)</li> <li>Prosavola (Psv.) (syn. Bepi.) Moon Mist 'Lunar Dawn' (Brassavola nodosa x Prosthechea radiata)</li> </ul> |
|----------------------|------------------------------------------------------------------------------------------------------------------------------------------------------------------------------------------------------------------------------------------------------------------------------------------------------------------------------------------------------------------------------------------------------------------------------------------------------------------------------------------------------------------------------------------------------------------------------------------------------------------------------------------------------------------------------------------------------------------------------------------------------------------------------------------------------------------------------------------------------------------------------------------------------------------------------|
| Frank & Pat Tuxworth | Rlc. Majestic Light 'Hidden Treasure' (His Light x Hawaiian Treasure)<br>Blc. hybrid                                                                                                                                                                                                                                                                                                                                                                                                                                                                                                                                                                                                                                                                                                                                                                                                                                         |
| <u>Joan McCann</u>   | Epidendrum (Epi.) porpax<br>Cattlianthe (Ctt.) (Ctt. Orchidglade 'Trout' x C. (syn. L.) milleri 'Big Island' AM/AOS)                                                                                                                                                                                                                                                                                                                                                                                                                                                                                                                                                                                                                                                                                                                                                                                                         |
| Jack Willcox         | Paphiopedilum (Paph.) Perfect Spots<br>(Taisuco America's Aromas x Winston Churchill 'Indomitable')                                                                                                                                                                                                                                                                                                                                                                                                                                                                                                                                                                                                                                                                                                                                                                                                                          |
| <u>Amal Cooke</u>    | Vanda (V.) sanderiana<br>Guarianthe (Gur.) (syn. C.) bowringiana<br>Rlc. Patricia Phelps 'Twilight' (Fred Stewart x Hisako Akatsuka)                                                                                                                                                                                                                                                                                                                                                                                                                                                                                                                                                                                                                                                                                                                                                                                         |
| Janice Mann          | Oncidium (Onc.) Heaven Scent (Ruffles x Sharry Baby)                                                                                                                                                                                                                                                                                                                                                                                                                                                                                                                                                                                                                                                                                                                                                                                                                                                                         |
| Sandy Richards       | Dendrobium (Den.) lindleyi (syn. aggregatum)                                                                                                                                                                                                                                                                                                                                                                                                                                                                                                                                                                                                                                                                                                                                                                                                                                                                                 |