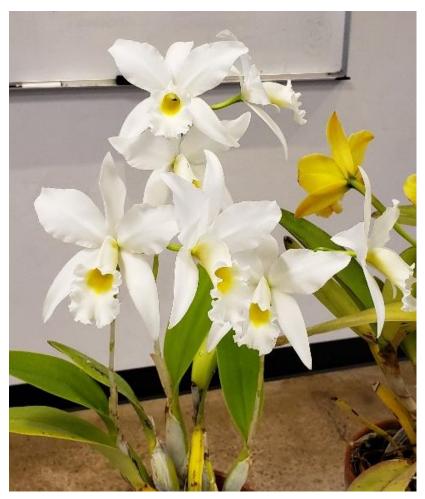

See you at our next meeting, Roger Stone President, Colorado Springs Orchid Society Email: stonerog@gmail.com Some more of Roger's October Blooms:

Oecl. Maculate

Bulb. Wilmar Galaxy Star

Bc. Gulfshore's Beauty 'Green Gem'

#### A few more of Roger's October Blooms:

Lyc. dowiana

Holc. wangii

Rlc. Memoria Shirley Byrnes 'NN'

And more of Roger's October Blooms:

Gchls. retrocallus

Phalaenopsis unknown (4)

Psv. Moon Mist 'Lunar Dawn'

#### Three more of Roger's October Blooms:

Rlc. Ikuko Akatsuka 'NN'

Tolu. Pink Panther

Rlc. Sophia

Amal Cooke's October Blooms:

Gur. bowringiana

V. sanderiana

Rlc. Patricia Phelps 'Twilight'

Paph. Perfect Spots grown by Jack Willcox

Onc. Heaven Scent grown by Janice Mann

Joan McCann's October Blooms:

Ctt. (Ctt. Orchidglade 'Trout' x C. milleri 'Big Island' AM/AOS)

Epi. porpax

#### Frank & Pat Tuxworth's October Blooms:

Blc. hybrid

Rlc. Majestic Light 'Hidden Treasure'

Den. lindleyi grown by Sandy Richards

### Colorado Springs Orchid Society October 2021 Show and Tell Plant List

| <u>Roger Stone</u>   | <ul> <li>Holcoglossom (Holc.) wangii</li> <li>Rhyncholaeliocattleya (Rlc.) (syn. Pot.) Ikuko Akatsuka 'NN'<br/>(Rlc. Hisako Akatsuka x C. Susan Holguin)</li> <li>Oceoclades (Oecl.) maculata</li> <li>Phalaenopsis unknown (4)</li> <li>Lycaste (Lyc.) dowiana</li> <li>Bc. Gulfshore's Beauty 'Green Gem' (B. nodosa x C. dormaniana)<br/>(Once incorrectly named Bc. Carnival Kids)</li> <li>Dimerandra (Dim.) stenopetala</li> <li>Gastrochilus (Gchls.) retrocallus (syn. Haraella retrocalla)</li> <li>Rlc. (syn. Blc.) Memoria Shirley Byrnes 'NN' (C. Orglade's Grand x Rlc. Memoria Anna Balmores)</li> <li>Tolumnia (Tolu.) Pink Panther (Purple Envy x Misty Pink)</li> <li>Rlc. (syn. Bc.) Sophia (Ophelia x Sonia (1934))</li> <li>Bulbophyllum (Bulb.) Wilmar Galaxy Star (dearei x lobbii)</li> <li>Prosavola (Psv.) (syn. Bepi.) Moon Mist 'Lunar Dawn' (Brassavola nodosa x Prosthechea radiata)</li> </ul> |
|----------------------|------------------------------------------------------------------------------------------------------------------------------------------------------------------------------------------------------------------------------------------------------------------------------------------------------------------------------------------------------------------------------------------------------------------------------------------------------------------------------------------------------------------------------------------------------------------------------------------------------------------------------------------------------------------------------------------------------------------------------------------------------------------------------------------------------------------------------------------------------------------------------------------------------------------------------|
| Frank & Pat Tuxworth | Rlc. Majestic Light 'Hidden Treasure' (His Light x Hawaiian Treasure)<br>Blc. hybrid                                                                                                                                                                                                                                                                                                                                                                                                                                                                                                                                                                                                                                                                                                                                                                                                                                         |
| <u>Joan McCann</u>   | Epidendrum (Epi.) porpax<br>Cattlianthe (Ctt.) (Ctt. Orchidglade 'Trout' x C. (syn. L.) milleri 'Big Island' AM/AOS)                                                                                                                                                                                                                                                                                                                                                                                                                                                                                                                                                                                                                                                                                                                                                                                                         |
| Jack Willcox         | Paphiopedilum (Paph.) Perfect Spots<br>(Taisuco America's Aromas x Winston Churchill 'Indomitable')                                                                                                                                                                                                                                                                                                                                                                                                                                                                                                                                                                                                                                                                                                                                                                                                                          |
| <u>Amal Cooke</u>    | Vanda (V.) sanderiana<br>Guarianthe (Gur.) (syn. C.) bowringiana<br>Rlc. Patricia Phelps 'Twilight' (Fred Stewart x Hisako Akatsuka)                                                                                                                                                                                                                                                                                                                                                                                                                                                                                                                                                                                                                                                                                                                                                                                         |
| Janice Mann          | Oncidium (Onc.) Heaven Scent (Ruffles x Sharry Baby)                                                                                                                                                                                                                                                                                                                                                                                                                                                                                                                                                                                                                                                                                                                                                                                                                                                                         |
| Sandy Richards       | Dendrobium (Den.) lindleyi (syn. aggregatum)                                                                                                                                                                                                                                                                                                                                                                                                                                                                                                                                                                                                                                                                                                                                                                                                                                                                                 |