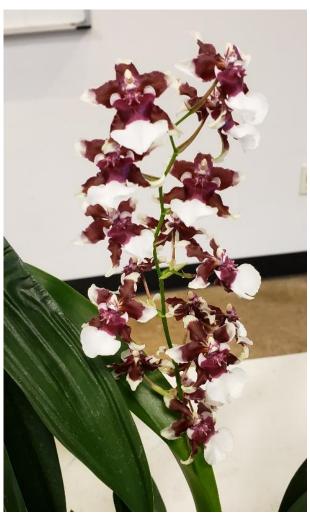

Paph. Perfect Spots grown by Jack Willcox

Onc. Heaven Scent grown by Janice Mann

Joan McCann's October Blooms:

Ctt. (Ctt. Orchidglade 'Trout' x C. milleri 'Big Island' AM/AOS)

Epi. porpax

### Colorado Springs Orchid Society October 2021 Show and Tell Plant List

| <u>Roger Stone</u>   | <ul> <li>Holcoglossom (Holc.) wangii</li> <li>Rhyncholaeliocattleya (Rlc.) (syn. Pot.) Ikuko Akatsuka 'NN'<br/>(Rlc. Hisako Akatsuka x C. Susan Holguin)</li> <li>Oceoclades (Oecl.) maculata</li> <li>Phalaenopsis unknown (4)</li> <li>Lycaste (Lyc.) dowiana</li> <li>Bc. Gulfshore's Beauty 'Green Gem' (B. nodosa x C. dormaniana)<br/>(Once incorrectly named Bc. Carnival Kids)</li> <li>Dimerandra (Dim.) stenopetala</li> <li>Gastrochilus (Gchls.) retrocallus (syn. Haraella retrocalla)</li> <li>Rlc. (syn. Blc.) Memoria Shirley Byrnes 'NN' (C. Orglade's Grand x Rlc. Memoria Anna Balmores)</li> <li>Tolumnia (Tolu.) Pink Panther (Purple Envy x Misty Pink)</li> <li>Rlc. (syn. Bc.) Sophia (Ophelia x Sonia (1934))</li> <li>Bulbophyllum (Bulb.) Wilmar Galaxy Star (dearei x lobbii)</li> <li>Prosavola (Psv.) (syn. Bepi.) Moon Mist 'Lunar Dawn' (Brassavola nodosa x Prosthechea radiata)</li> </ul> |
|----------------------|------------------------------------------------------------------------------------------------------------------------------------------------------------------------------------------------------------------------------------------------------------------------------------------------------------------------------------------------------------------------------------------------------------------------------------------------------------------------------------------------------------------------------------------------------------------------------------------------------------------------------------------------------------------------------------------------------------------------------------------------------------------------------------------------------------------------------------------------------------------------------------------------------------------------------|
| Frank & Pat Tuxworth | Rlc. Majestic Light 'Hidden Treasure' (His Light x Hawaiian Treasure)<br>Blc. hybrid                                                                                                                                                                                                                                                                                                                                                                                                                                                                                                                                                                                                                                                                                                                                                                                                                                         |
| <u>Joan McCann</u>   | Epidendrum (Epi.) porpax<br>Cattlianthe (Ctt.) (Ctt. Orchidglade 'Trout' x C. (syn. L.) milleri 'Big Island' AM/AOS)                                                                                                                                                                                                                                                                                                                                                                                                                                                                                                                                                                                                                                                                                                                                                                                                         |
| Jack Willcox         | Paphiopedilum (Paph.) Perfect Spots<br>(Taisuco America's Aromas x Winston Churchill 'Indomitable')                                                                                                                                                                                                                                                                                                                                                                                                                                                                                                                                                                                                                                                                                                                                                                                                                          |
| <u>Amal Cooke</u>    | Vanda (V.) sanderiana<br>Guarianthe (Gur.) (syn. C.) bowringiana<br>Rlc. Patricia Phelps 'Twilight' (Fred Stewart x Hisako Akatsuka)                                                                                                                                                                                                                                                                                                                                                                                                                                                                                                                                                                                                                                                                                                                                                                                         |
| Janice Mann          | Oncidium (Onc.) Heaven Scent (Ruffles x Sharry Baby)                                                                                                                                                                                                                                                                                                                                                                                                                                                                                                                                                                                                                                                                                                                                                                                                                                                                         |
| Sandy Richards       | Dendrobium (Den.) lindleyi (syn. aggregatum)                                                                                                                                                                                                                                                                                                                                                                                                                                                                                                                                                                                                                                                                                                                                                                                                                                                                                 |