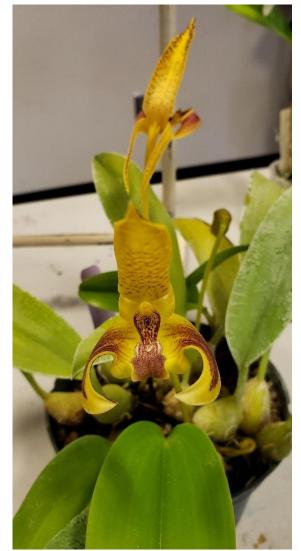

#### Three more of Roger's October Blooms:

Rlc. Ikuko Akatsuka 'NN'

Tolu. Pink Panther

Rlc. Sophia

Amal Cooke's October Blooms:

Gur. bowringiana

V. sanderiana

Rlc. Patricia Phelps 'Twilight'

### Colorado Springs Orchid Society October 2021 Show and Tell Plant List

| <u>Roger Stone</u>   | <ul> <li>Holcoglossom (Holc.) wangii</li> <li>Rhyncholaeliocattleya (Rlc.) (syn. Pot.) Ikuko Akatsuka 'NN'<br/>(Rlc. Hisako Akatsuka x C. Susan Holguin)</li> <li>Oceoclades (Oecl.) maculata</li> <li>Phalaenopsis unknown (4)</li> <li>Lycaste (Lyc.) dowiana</li> <li>Bc. Gulfshore's Beauty 'Green Gem' (B. nodosa x C. dormaniana)<br/>(Once incorrectly named Bc. Carnival Kids)</li> <li>Dimerandra (Dim.) stenopetala</li> <li>Gastrochilus (Gchls.) retrocallus (syn. Haraella retrocalla)</li> <li>Rlc. (syn. Blc.) Memoria Shirley Byrnes 'NN' (C. Orglade's Grand x Rlc. Memoria Anna Balmores)</li> <li>Tolumnia (Tolu.) Pink Panther (Purple Envy x Misty Pink)</li> <li>Rlc. (syn. Bc.) Sophia (Ophelia x Sonia (1934))</li> <li>Bulbophyllum (Bulb.) Wilmar Galaxy Star (dearei x lobbii)</li> <li>Prosavola (Psv.) (syn. Bepi.) Moon Mist 'Lunar Dawn' (Brassavola nodosa x Prosthechea radiata)</li> </ul> |
|----------------------|------------------------------------------------------------------------------------------------------------------------------------------------------------------------------------------------------------------------------------------------------------------------------------------------------------------------------------------------------------------------------------------------------------------------------------------------------------------------------------------------------------------------------------------------------------------------------------------------------------------------------------------------------------------------------------------------------------------------------------------------------------------------------------------------------------------------------------------------------------------------------------------------------------------------------|
| Frank & Pat Tuxworth | Rlc. Majestic Light 'Hidden Treasure' (His Light x Hawaiian Treasure)<br>Blc. hybrid                                                                                                                                                                                                                                                                                                                                                                                                                                                                                                                                                                                                                                                                                                                                                                                                                                         |
| <u>Joan McCann</u>   | Epidendrum (Epi.) porpax<br>Cattlianthe (Ctt.) (Ctt. Orchidglade 'Trout' x C. (syn. L.) milleri 'Big Island' AM/AOS)                                                                                                                                                                                                                                                                                                                                                                                                                                                                                                                                                                                                                                                                                                                                                                                                         |
| Jack Willcox         | Paphiopedilum (Paph.) Perfect Spots<br>(Taisuco America's Aromas x Winston Churchill 'Indomitable')                                                                                                                                                                                                                                                                                                                                                                                                                                                                                                                                                                                                                                                                                                                                                                                                                          |
| <u>Amal Cooke</u>    | Vanda (V.) sanderiana<br>Guarianthe (Gur.) (syn. C.) bowringiana<br>Rlc. Patricia Phelps 'Twilight' (Fred Stewart x Hisako Akatsuka)                                                                                                                                                                                                                                                                                                                                                                                                                                                                                                                                                                                                                                                                                                                                                                                         |
| Janice Mann          | Oncidium (Onc.) Heaven Scent (Ruffles x Sharry Baby)                                                                                                                                                                                                                                                                                                                                                                                                                                                                                                                                                                                                                                                                                                                                                                                                                                                                         |
| Sandy Richards       | Dendrobium (Den.) lindleyi (syn. aggregatum)                                                                                                                                                                                                                                                                                                                                                                                                                                                                                                                                                                                                                                                                                                                                                                                                                                                                                 |