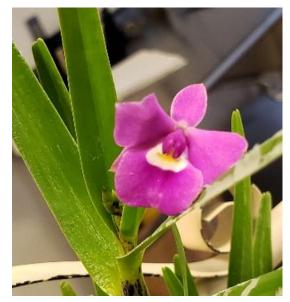

## President's Message

Dim. stenopetala

With the approach of the Holiday Season it is becoming more necessary to guard against Covid-19. Those in the population that are vaccinated can have up to 95% probability of not suffering serious illness or complications but can contract and carry the virus and possibly pass it on to others. Keep in mind that there is a certain part of the population that is not vaccinated.

### Colorado Springs Orchid Society October 2021 Show and Tell Plant List

| <u>Roger Stone</u>   | <ul> <li>Holcoglossom (Holc.) wangii</li> <li>Rhyncholaeliocattleya (Rlc.) (syn. Pot.) Ikuko Akatsuka 'NN'<br/>(Rlc. Hisako Akatsuka x C. Susan Holguin)</li> <li>Oceoclades (Oecl.) maculata</li> <li>Phalaenopsis unknown (4)</li> <li>Lycaste (Lyc.) dowiana</li> <li>Bc. Gulfshore's Beauty 'Green Gem' (B. nodosa x C. dormaniana)<br/>(Once incorrectly named Bc. Carnival Kids)</li> <li>Dimerandra (Dim.) stenopetala</li> <li>Gastrochilus (Gchls.) retrocallus (syn. Haraella retrocalla)</li> <li>Rlc. (syn. Blc.) Memoria Shirley Byrnes 'NN' (C. Orglade's Grand x Rlc. Memoria Anna Balmores)</li> <li>Tolumnia (Tolu.) Pink Panther (Purple Envy x Misty Pink)</li> <li>Rlc. (syn. Bc.) Sophia (Ophelia x Sonia (1934))</li> <li>Bulbophyllum (Bulb.) Wilmar Galaxy Star (dearei x lobbii)</li> <li>Prosavola (Psv.) (syn. Bepi.) Moon Mist 'Lunar Dawn' (Brassavola nodosa x Prosthechea radiata)</li> </ul> |
|----------------------|------------------------------------------------------------------------------------------------------------------------------------------------------------------------------------------------------------------------------------------------------------------------------------------------------------------------------------------------------------------------------------------------------------------------------------------------------------------------------------------------------------------------------------------------------------------------------------------------------------------------------------------------------------------------------------------------------------------------------------------------------------------------------------------------------------------------------------------------------------------------------------------------------------------------------|
| Frank & Pat Tuxworth | Rlc. Majestic Light 'Hidden Treasure' (His Light x Hawaiian Treasure)<br>Blc. hybrid                                                                                                                                                                                                                                                                                                                                                                                                                                                                                                                                                                                                                                                                                                                                                                                                                                         |
| <u>Joan McCann</u>   | Epidendrum (Epi.) porpax<br>Cattlianthe (Ctt.) (Ctt. Orchidglade 'Trout' x C. (syn. L.) milleri 'Big Island' AM/AOS)                                                                                                                                                                                                                                                                                                                                                                                                                                                                                                                                                                                                                                                                                                                                                                                                         |
| Jack Willcox         | Paphiopedilum (Paph.) Perfect Spots<br>(Taisuco America's Aromas x Winston Churchill 'Indomitable')                                                                                                                                                                                                                                                                                                                                                                                                                                                                                                                                                                                                                                                                                                                                                                                                                          |
| <u>Amal Cooke</u>    | Vanda (V.) sanderiana<br>Guarianthe (Gur.) (syn. C.) bowringiana<br>Rlc. Patricia Phelps 'Twilight' (Fred Stewart x Hisako Akatsuka)                                                                                                                                                                                                                                                                                                                                                                                                                                                                                                                                                                                                                                                                                                                                                                                         |
| Janice Mann          | Oncidium (Onc.) Heaven Scent (Ruffles x Sharry Baby)                                                                                                                                                                                                                                                                                                                                                                                                                                                                                                                                                                                                                                                                                                                                                                                                                                                                         |
| Sandy Richards       | Dendrobium (Den.) lindleyi (syn. aggregatum)                                                                                                                                                                                                                                                                                                                                                                                                                                                                                                                                                                                                                                                                                                                                                                                                                                                                                 |