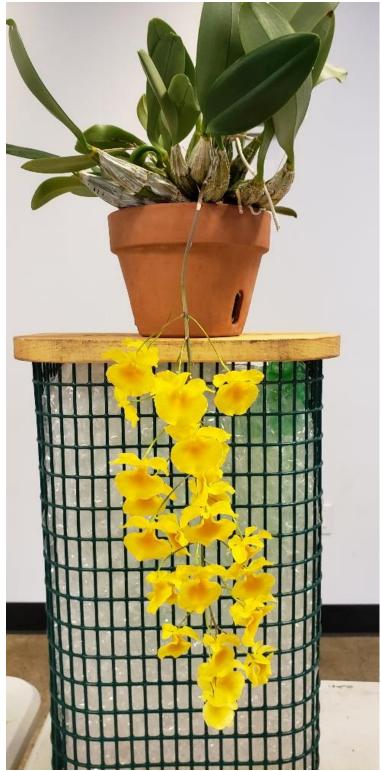

See you at our next meeting, Roger Stone President, Colorado Springs Orchid Society Email: stonerog@gmail.com Some more of Roger's October Blooms:

Oecl. Maculate

Bulb. Wilmar Galaxy Star

Bc. Gulfshore's Beauty 'Green Gem'

#### A few more of Roger's October Blooms:

Lyc. dowiana

Holc. wangii

Rlc. Memoria Shirley Byrnes 'NN'

And more of Roger's October Blooms:

Gchls. retrocallus

Phalaenopsis unknown (4)

Psv. Moon Mist 'Lunar Dawn'

#### Three more of Roger's October Blooms:

Rlc. Ikuko Akatsuka 'NN'

Tolu. Pink Panther

Rlc. Sophia

Amal Cooke's October Blooms:

Gur. bowringiana

V. sanderiana

Rlc. Patricia Phelps 'Twilight'

Paph. Perfect Spots grown by Jack Willcox

Onc. Heaven Scent grown by Janice Mann

Joan McCann's October Blooms:

Ctt. (Ctt. Orchidglade 'Trout' x C. milleri 'Big Island' AM/AOS)

Epi. porpax

#### Frank & Pat Tuxworth's October Blooms:

Blc. hybrid

Rlc. Majestic Light 'Hidden Treasure'

Den. lindleyi grown by Sandy Richards

### Colorado Springs Orchid Society October 2021 Show and Tell Plant List

| <u>Roger Stone</u>   | <ul> <li>Holcoglossom (Holc.) wangii</li> <li>Rhyncholaeliocattleya (Rlc.) (syn. Pot.) Ikuko Akatsuka 'NN'<br/>(Rlc. Hisako Akatsuka x C. Susan Holguin)</li> <li>Oceoclades (Oecl.) maculata</li> <li>Phalaenopsis unknown (4)</li> <li>Lycaste (Lyc.) dowiana</li> <li>Bc. Gulfshore's Beauty 'Green Gem' (B. nodosa x C. dormaniana)<br/>(Once incorrectly named Bc. Carnival Kids)</li> <li>Dimerandra (Dim.) stenopetala</li> <li>Gastrochilus (Gchls.) retrocallus (syn. Haraella retrocalla)</li> <li>Rlc. (syn. Blc.) Memoria Shirley Byrnes 'NN' (C. Orglade's Grand x Rlc. Memoria Anna Balmores)</li> <li>Tolumnia (Tolu.) Pink Panther (Purple Envy x Misty Pink)</li> <li>Rlc. (syn. Bc.) Sophia (Ophelia x Sonia (1934))</li> <li>Bulbophyllum (Bulb.) Wilmar Galaxy Star (dearei x lobbii)</li> <li>Prosavola (Psv.) (syn. Bepi.) Moon Mist 'Lunar Dawn' (Brassavola nodosa x Prosthechea radiata)</li> </ul> |
|----------------------|------------------------------------------------------------------------------------------------------------------------------------------------------------------------------------------------------------------------------------------------------------------------------------------------------------------------------------------------------------------------------------------------------------------------------------------------------------------------------------------------------------------------------------------------------------------------------------------------------------------------------------------------------------------------------------------------------------------------------------------------------------------------------------------------------------------------------------------------------------------------------------------------------------------------------|
| Frank & Pat Tuxworth | Rlc. Majestic Light 'Hidden Treasure' (His Light x Hawaiian Treasure)<br>Blc. hybrid                                                                                                                                                                                                                                                                                                                                                                                                                                                                                                                                                                                                                                                                                                                                                                                                                                         |
| <u>Joan McCann</u>   | Epidendrum (Epi.) porpax<br>Cattlianthe (Ctt.) (Ctt. Orchidglade 'Trout' x C. (syn. L.) milleri 'Big Island' AM/AOS)                                                                                                                                                                                                                                                                                                                                                                                                                                                                                                                                                                                                                                                                                                                                                                                                         |
| Jack Willcox         | Paphiopedilum (Paph.) Perfect Spots<br>(Taisuco America's Aromas x Winston Churchill 'Indomitable')                                                                                                                                                                                                                                                                                                                                                                                                                                                                                                                                                                                                                                                                                                                                                                                                                          |
| <u>Amal Cooke</u>    | Vanda (V.) sanderiana<br>Guarianthe (Gur.) (syn. C.) bowringiana<br>Rlc. Patricia Phelps 'Twilight' (Fred Stewart x Hisako Akatsuka)                                                                                                                                                                                                                                                                                                                                                                                                                                                                                                                                                                                                                                                                                                                                                                                         |
| Janice Mann          | Oncidium (Onc.) Heaven Scent (Ruffles x Sharry Baby)                                                                                                                                                                                                                                                                                                                                                                                                                                                                                                                                                                                                                                                                                                                                                                                                                                                                         |
| Sandy Richards       | Dendrobium (Den.) lindleyi (syn. aggregatum)                                                                                                                                                                                                                                                                                                                                                                                                                                                                                                                                                                                                                                                                                                                                                                                                                                                                                 |