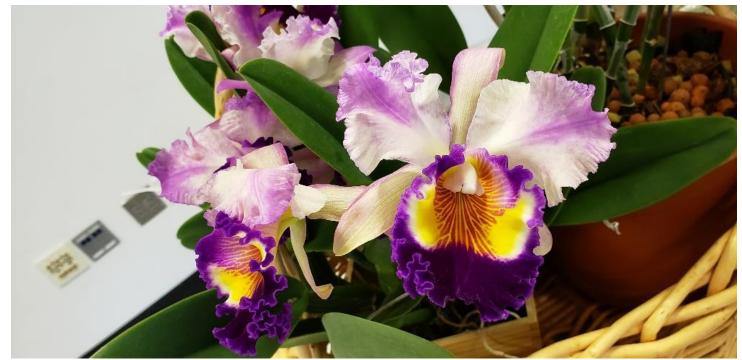

### Colorado Springs Orchid Society October 2021 Show and Tell Plant List

| <u>Roger Stone</u>   | <ul> <li>Holcoglossom (Holc.) wangii</li> <li>Rhyncholaeliocattleya (Rlc.) (syn. Pot.) Ikuko Akatsuka 'NN'<br/>(Rlc. Hisako Akatsuka x C. Susan Holguin)</li> <li>Oceoclades (Oecl.) maculata</li> <li>Phalaenopsis unknown (4)</li> <li>Lycaste (Lyc.) dowiana</li> <li>Bc. Gulfshore's Beauty 'Green Gem' (B. nodosa x C. dormaniana)<br/>(Once incorrectly named Bc. Carnival Kids)</li> <li>Dimerandra (Dim.) stenopetala</li> <li>Gastrochilus (Gchls.) retrocallus (syn. Haraella retrocalla)</li> <li>Rlc. (syn. Blc.) Memoria Shirley Byrnes 'NN' (C. Orglade's Grand x Rlc. Memoria Anna Balmores)</li> <li>Tolumnia (Tolu.) Pink Panther (Purple Envy x Misty Pink)</li> <li>Rlc. (syn. Bc.) Sophia (Ophelia x Sonia (1934))</li> <li>Bulbophyllum (Bulb.) Wilmar Galaxy Star (dearei x lobbii)</li> <li>Prosavola (Psv.) (syn. Bepi.) Moon Mist 'Lunar Dawn' (Brassavola nodosa x Prosthechea radiata)</li> </ul> |
|----------------------|------------------------------------------------------------------------------------------------------------------------------------------------------------------------------------------------------------------------------------------------------------------------------------------------------------------------------------------------------------------------------------------------------------------------------------------------------------------------------------------------------------------------------------------------------------------------------------------------------------------------------------------------------------------------------------------------------------------------------------------------------------------------------------------------------------------------------------------------------------------------------------------------------------------------------|
| Frank & Pat Tuxworth | Rlc. Majestic Light 'Hidden Treasure' (His Light x Hawaiian Treasure)<br>Blc. hybrid                                                                                                                                                                                                                                                                                                                                                                                                                                                                                                                                                                                                                                                                                                                                                                                                                                         |
| <u>Joan McCann</u>   | Epidendrum (Epi.) porpax<br>Cattlianthe (Ctt.) (Ctt. Orchidglade 'Trout' x C. (syn. L.) milleri 'Big Island' AM/AOS)                                                                                                                                                                                                                                                                                                                                                                                                                                                                                                                                                                                                                                                                                                                                                                                                         |
| Jack Willcox         | Paphiopedilum (Paph.) Perfect Spots<br>(Taisuco America's Aromas x Winston Churchill 'Indomitable')                                                                                                                                                                                                                                                                                                                                                                                                                                                                                                                                                                                                                                                                                                                                                                                                                          |
| <u>Amal Cooke</u>    | Vanda (V.) sanderiana<br>Guarianthe (Gur.) (syn. C.) bowringiana<br>Rlc. Patricia Phelps 'Twilight' (Fred Stewart x Hisako Akatsuka)                                                                                                                                                                                                                                                                                                                                                                                                                                                                                                                                                                                                                                                                                                                                                                                         |
| Janice Mann          | Oncidium (Onc.) Heaven Scent (Ruffles x Sharry Baby)                                                                                                                                                                                                                                                                                                                                                                                                                                                                                                                                                                                                                                                                                                                                                                                                                                                                         |
| Sandy Richards       | Dendrobium (Den.) lindleyi (syn. aggregatum)                                                                                                                                                                                                                                                                                                                                                                                                                                                                                                                                                                                                                                                                                                                                                                                                                                                                                 |