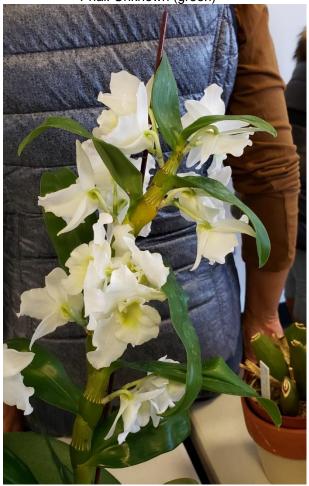

### And four more of Roger's February Blooms:

Den. unknown

C. Petitfleur

Phrag. Sorcerer's Apprentice

Phal. schilleriana 'Wan Dan' x sib

Rhyncattleanthe (Rth.) Patsy Lee Rader

(C. Rockette 'Little Rock' AM/AOS x Rth. Star Fire 'Rubens')

Phalaenopsis [Phal.] schilleriana 'Wan Dan' x sib

Paphiopedilum (Paph.) Moon Stone (Deperle x Stone Lovely)