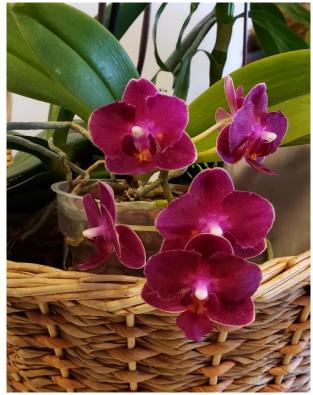

# Some more of Roger's February Blooms:

Max. grandiflora

Tolu. Genting (Orange)?

Paph. Moon Stone

Pel. olivacea

Cattleya (C. (syn. S.) coccinea 4N C. (syn. Lc.) Bella (labiata x purpurata)

Tolumnia [Tolu.] Genting (Orange)? (Angel, Fairy, Pink Lady, Rainbow, Volcano)

Maxillaria [Max.] grandiflora

C. Petitfleur (jongheana x praestans)