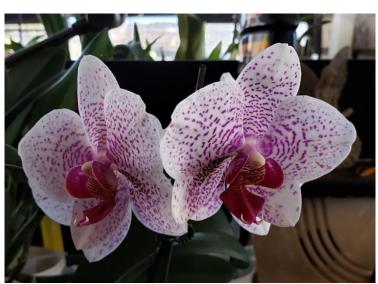

### And three more of Joan McCann's February Blooms:

Phal. Hybrid #2

Phal. Hybrid

Jack Willcox Den. Sherry Babe Den. nobile Hybrid

Phal. Hybrid (Rose) Phal. Hybrid (Pink)

<u>Joan McCann</u> Den. aggregatum Phal. Hybrid

Phal. King Sooperianum Phal. Hybrid #2

Enanthleya (Eny.) (syn. Eplc.) Magic Wand