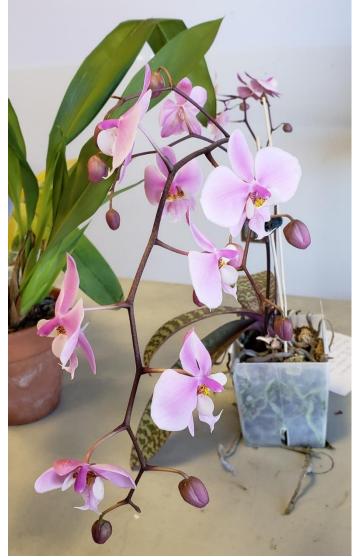

### And four more of Roger's February Blooms:

Den. unknown

C. Petitfleur

Phrag. Sorcerer's Apprentice

Phal. schilleriana 'Wan Dan' x sib

Rhyncattleanthe (Rth.) Patsy Lee Rader

(C. Rockette 'Little Rock' AM/AOS x Rth. Star Fire 'Rubens')

Phalaenopsis [Phal.] schilleriana 'Wan Dan' x sib

Paphiopedilum (Paph.) Moon Stone (Deperle x Stone Lovely)