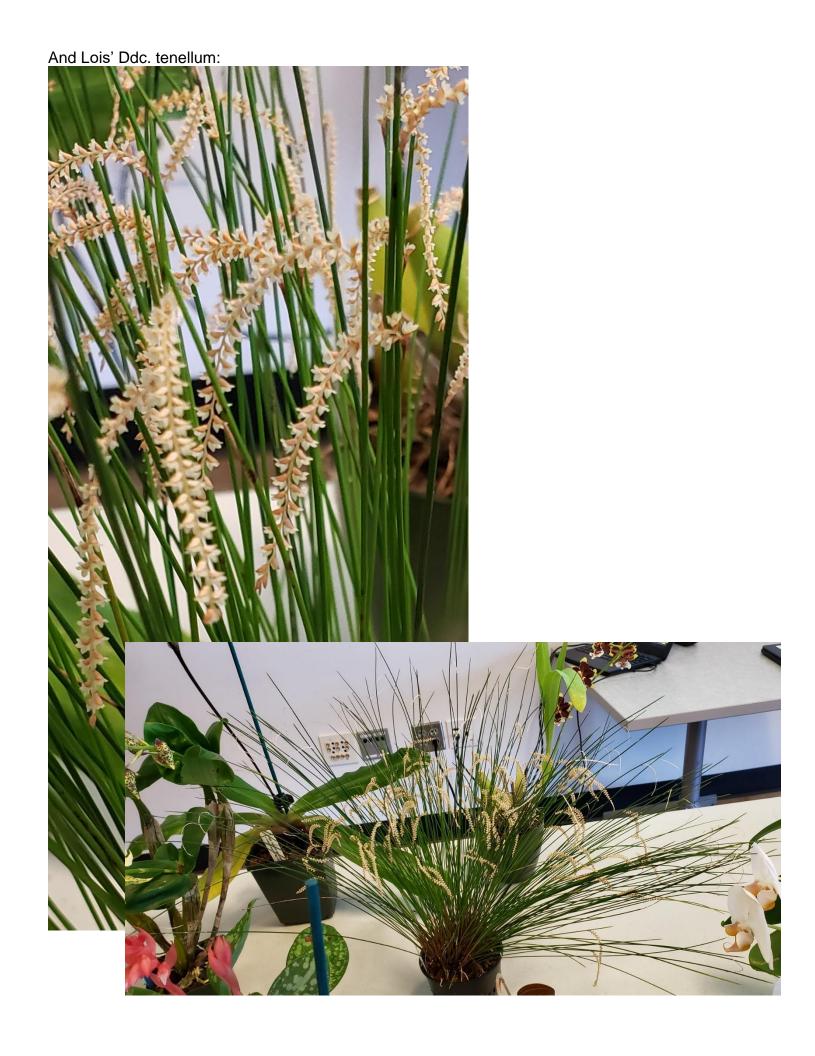

Dendrochilum (Ddc.) tenellum

Paph. Lorraine's Pride (Satchel's Legend x Shunan Pride)

Paph. Avignon (glaucophyllum 'Red Flower' x victoria-mariae '#2')

Onc. Mackenzie Mountains (altissimum x Jeanne-Marie)