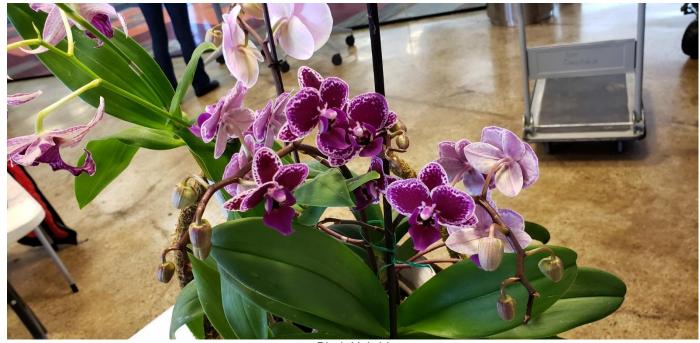

### Four of Amal Cooke's February Blooms:

Phal. Lianher Happy Star

Phal. Baldan's Kaleidoscope

Phal. Unknown (green)

Den. nobile hybrid

Phal. Tying Shin Cao-Tun Beauty grown by Amal Cooke

Paph. Macabre Deception grown by Karen Zook

Phal. Tying Shin Cao-Tun Beauty

(Tying Shin New View x Tying Shin Smile Angel)

Den. nobile hybrid Phal. Unknown (green)

Karen Zook Paph. Macabre Deception

(Double Deception 'Kaiena III' x Macabre Love 'Green Sepal Splendor')