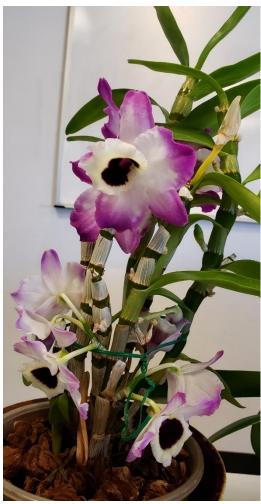

### And four more of Roger's February Blooms:

Den. unknown

C. Petitfleur

Phrag. Sorcerer's Apprentice

Phal. schilleriana 'Wan Dan' x sib

#### Colorado Springs Orchid Society February 2022 Show and Tell Plant List

Roger Stone Pelexia [Pel.] olivacea Brassavola [B.] glauca

Phragmipedium (Phrag.) Sorcerer's Apprentice (longifolium x sargentianum)