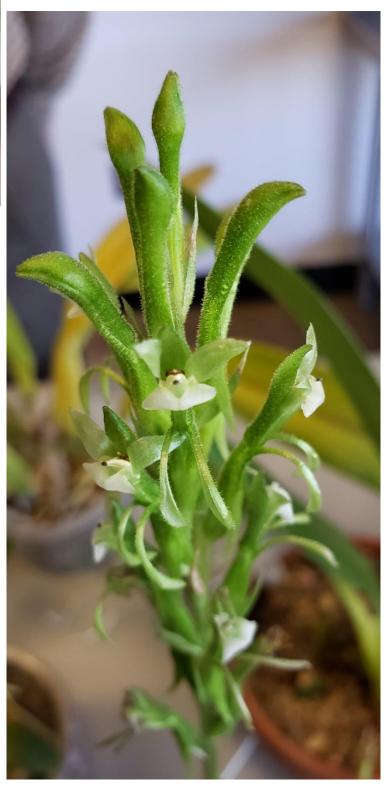

#### Colorado Springs Orchid Society February 2022 Show and Tell Plant List

Roger Stone Pelexia [Pel.] olivacea Brassavola [B.] glauca

Phragmipedium (Phrag.) Sorcerer's Apprentice (longifolium x sargentianum)

Cattleya (C. (syn. S.) coccinea 4N C. (syn. Lc.) Bella (labiata x purpurata)

Tolumnia [Tolu.] Genting (Orange)? (Angel, Fairy, Pink Lady, Rainbow, Volcano)

Maxillaria [Max.] grandiflora

C. Petitfleur (jongheana x praestans)