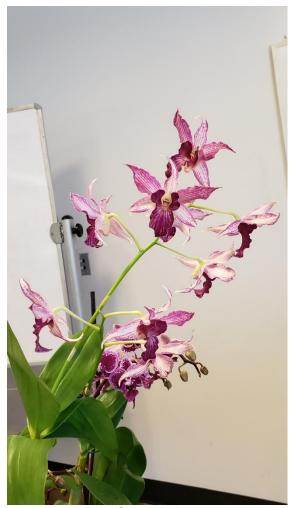

# Some more of Roger's February Blooms:

Max. grandiflora

Tolu. Genting (Orange)?

Paph. Moon Stone

Pel. olivacea

Cattleya (C. (syn. S.) coccinea 4N C. (syn. Lc.) Bella (labiata x purpurata)

Tolumnia [Tolu.] Genting (Orange)? (Angel, Fairy, Pink Lady, Rainbow, Volcano)

Maxillaria [Max.] grandiflora

C. Petitfleur (jongheana x praestans)