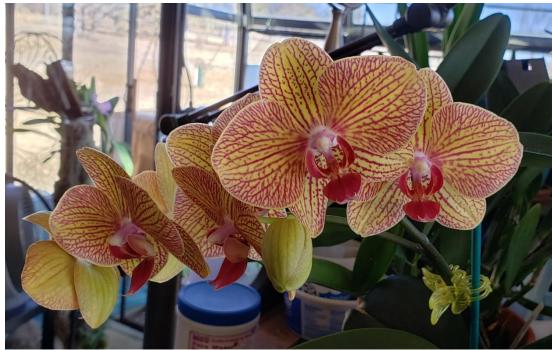

### And three more of Joan McCann's February Blooms:

Phal. Hybrid #2

Phal. Hybrid

Jack Willcox Den. Sherry Babe Den. nobile Hybrid

Phal. Hybrid (Rose) Phal. Hybrid (Pink)

<u>Joan McCann</u> Den. aggregatum Phal. Hybrid

Phal. King Sooperianum Phal. Hybrid #2

Enanthleya (Eny.) (syn. Eplc.) Magic Wand