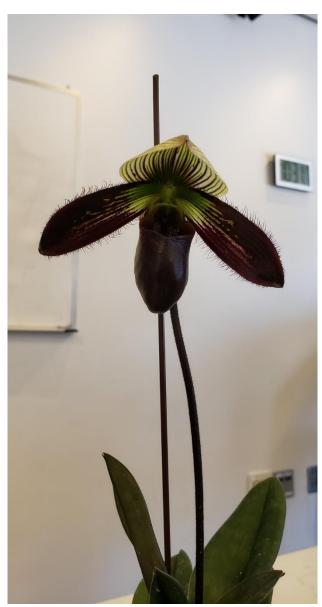

# Some more of Roger's February Blooms:

Max. grandiflora

Tolu. Genting (Orange)?

Paph. Moon Stone

Pel. olivacea

#### Colorado Springs Orchid Society February 2022 Show and Tell Plant List

Roger Stone Pelexia [Pel.] olivacea Brassavola [B.] glauca

Phragmipedium (Phrag.) Sorcerer's Apprentice (longifolium x sargentianum)