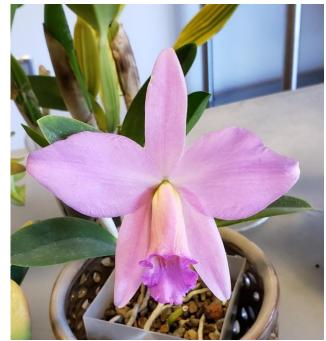

### A few more of Roger's February Blooms:

Rth. Patsy Lee Rader

C. coccinea 4N

Rhyncattleanthe (Rth.) Patsy Lee Rader

(C. Rockette 'Little Rock' AM/AOS x Rth. Star Fire 'Rubens')

Phalaenopsis [Phal.] schilleriana 'Wan Dan' x sib

Paphiopedilum (Paph.) Moon Stone (Deperle x Stone Lovely)

Cattleya (C. (syn. S.) coccinea 4N C. (syn. Lc.) Bella (labiata x purpurata)

Tolumnia [Tolu.] Genting (Orange)? (Angel, Fairy, Pink Lady, Rainbow, Volcano)

Maxillaria [Max.] grandiflora

C. Petitfleur (jongheana x praestans)