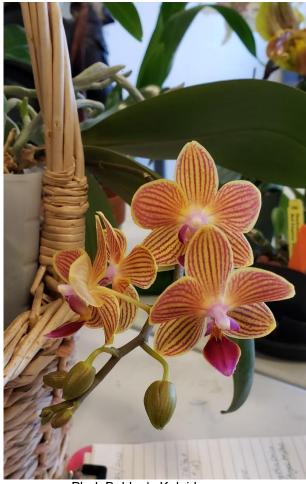

### Four of Amal Cooke's February Blooms:

Phal. Lianher Happy Star

Phal. Baldan's Kaleidoscope

Phal. Unknown (green)

Den. nobile hybrid

Phal. Tying Shin Cao-Tun Beauty grown by Amal Cooke

Paph. Macabre Deception grown by Karen Zook

(Cattlianthe Trick or Treat 'SVO' 4N x Guaricyclia Kyoguchi 'Peter's Pick')

Den. Fairy Moon (Cygnus x Fancy Girl)

Amal Cooke Phal. Baldan's Kaleidoscope (Hausermann's Candy x Daryl Lockhart)

Phal. Lianher Happy Star (Nobby's Pacific Sunset x Sogo Yenlin)