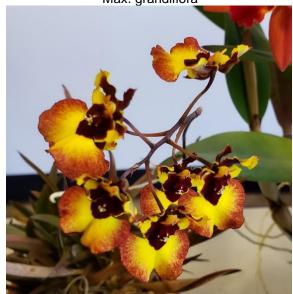

# Some more of Roger's February Blooms:

Max. grandiflora

Tolu. Genting (Orange)?

Paph. Moon Stone

Pel. olivacea

Cattleya (C. (syn. S.) coccinea 4N C. (syn. Lc.) Bella (labiata x purpurata)

Tolumnia [Tolu.] Genting (Orange)? (Angel, Fairy, Pink Lady, Rainbow, Volcano)

Maxillaria [Max.] grandiflora

C. Petitfleur (jongheana x praestans)