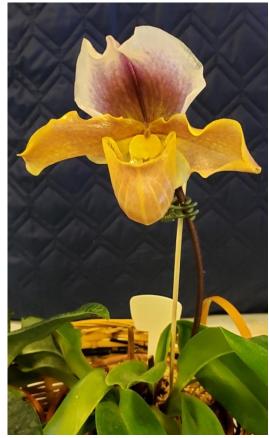

Cattleya (C. (syn. S.) coccinea 4N C. (syn. Lc.) Bella (labiata x purpurata)

Tolumnia [Tolu.] Genting (Orange)? (Angel, Fairy, Pink Lady, Rainbow, Volcano)

Maxillaria [Max.] grandiflora

C. Petitfleur (jongheana x praestans)