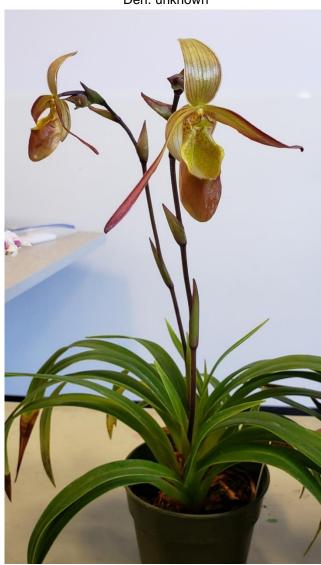

### And four more of Roger's February Blooms:

Den. unknown

C. Petitfleur

Phrag. Sorcerer's Apprentice

Phal. schilleriana 'Wan Dan' x sib

#### Colorado Springs Orchid Society February 2022 Show and Tell Plant List

Roger Stone Pelexia [Pel.] olivacea Brassavola [B.] glauca

Phragmipedium (Phrag.) Sorcerer's Apprentice (longifolium x sargentianum)