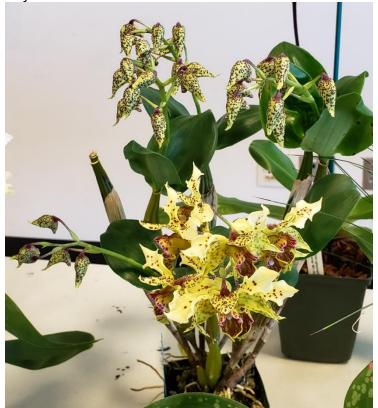

### Four of Amal Cooke's February Blooms:

Phal. Lianher Happy Star

Phal. Baldan's Kaleidoscope

Phal. Unknown (green)

Den. nobile hybrid

Phal. Tying Shin Cao-Tun Beauty grown by Amal Cooke

Paph. Macabre Deception grown by Karen Zook

Phal. Tying Shin Cao-Tun Beauty

(Tying Shin New View x Tying Shin Smile Angel)

Den. nobile hybrid Phal. Unknown (green)

Karen Zook Paph. Macabre Deception

(Double Deception 'Kaiena III' x Macabre Love 'Green Sepal Splendor')