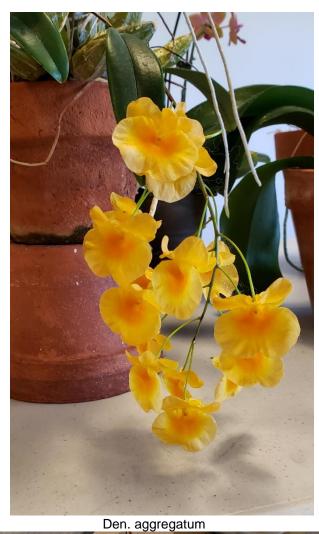

# Joan McCann's February Blooms:

Ely, Maglic Wallu Dell. aggregation

Den. Fairy Moon

Jack Willcox Den. Sherry Babe Den. nobile Hybrid

Phal. Hybrid (Rose) Phal. Hybrid (Pink)

<u>Joan McCann</u> Den. aggregatum Phal. Hybrid

Phal. King Sooperianum Phal. Hybrid #2

Enanthleya (Eny.) (syn. Eplc.) Magic Wand