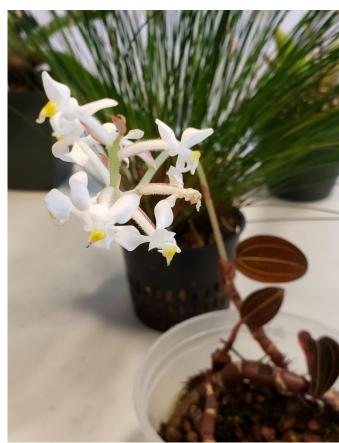

Kaoru Stabnow Masdevallia (Masd.) wendlandiana

Sandy Richards Den. Adelia Angeles (Kristen Ann x Oman's Heart)

Lois Dauelsberg Dendrobium Miva Abracadabra (atroviolaceum x polysema)

Stenorrhynchos [Strs.] speciosum Ludisia discolor