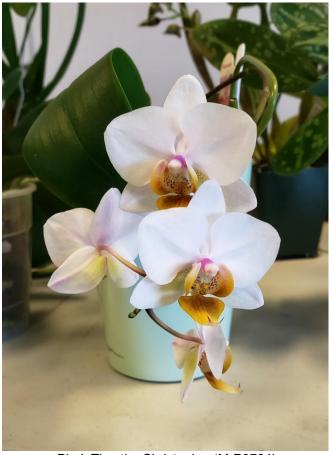

# Allison Fea's February Blooms:

Phal. Timothy Christopher 'M-P0764'

2 Phal. Hybrids

<u>Jean Garren</u> Paph. appletonianum Paph. unknown

Paph. venustum h.f. album x sib ('Lisa' x 'Torrence')

Ludisia (Lus.) discolor

Allison Fea Phal. Timothy Christopher 'M-P0764' (Cassandra x aphrodite)

2- Phal. Hybrids