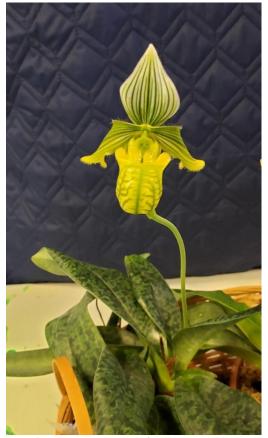

# Some more of Roger's February Blooms:

Max. grandiflora

Tolu. Genting (Orange)?

Paph. Moon Stone

Pel. olivacea

Rhyncattleanthe (Rth.) Patsy Lee Rader

(C. Rockette 'Little Rock' AM/AOS x Rth. Star Fire 'Rubens')

Phalaenopsis [Phal.] schilleriana 'Wan Dan' x sib

Paphiopedilum (Paph.) Moon Stone (Deperle x Stone Lovely)