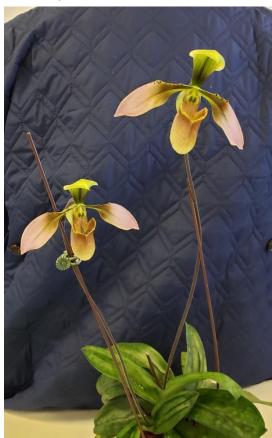

### A few more of Roger's February Blooms:

Rth. Patsy Lee Rader

C. coccinea 4N

Rhyncattleanthe (Rth.) Patsy Lee Rader

(C. Rockette 'Little Rock' AM/AOS x Rth. Star Fire 'Rubens')

Phalaenopsis [Phal.] schilleriana 'Wan Dan' x sib

Paphiopedilum (Paph.) Moon Stone (Deperle x Stone Lovely)