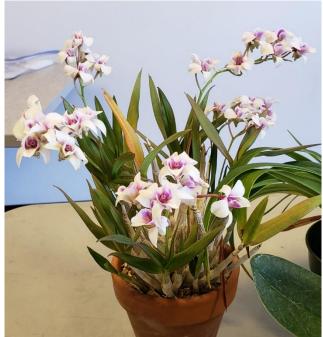

# Some more of Roger's February Blooms:

Max. grandiflora

Tolu. Genting (Orange)?

Paph. Moon Stone

Pel. olivacea

Cattleya (C. (syn. S.) coccinea 4N C. (syn. Lc.) Bella (labiata x purpurata)

Tolumnia [Tolu.] Genting (Orange)? (Angel, Fairy, Pink Lady, Rainbow, Volcano)

Maxillaria [Max.] grandiflora

C. Petitfleur (jongheana x praestans)