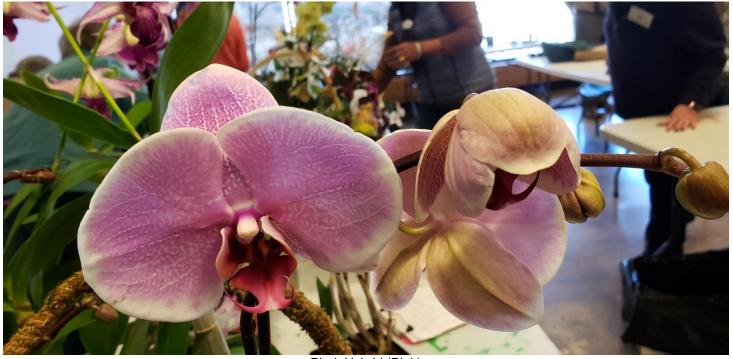

# Allison Fea's February Blooms:

Phal. Timothy Christopher 'M-P0764'

2 Phal. Hybrids

<u>Jean Garren</u> Paph. appletonianum Paph. unknown

Paph. venustum h.f. album x sib ('Lisa' x 'Torrence')

Ludisia (Lus.) discolor

Allison Fea Phal. Timothy Christopher 'M-P0764' (Cassandra x aphrodite)

2- Phal. Hybrids