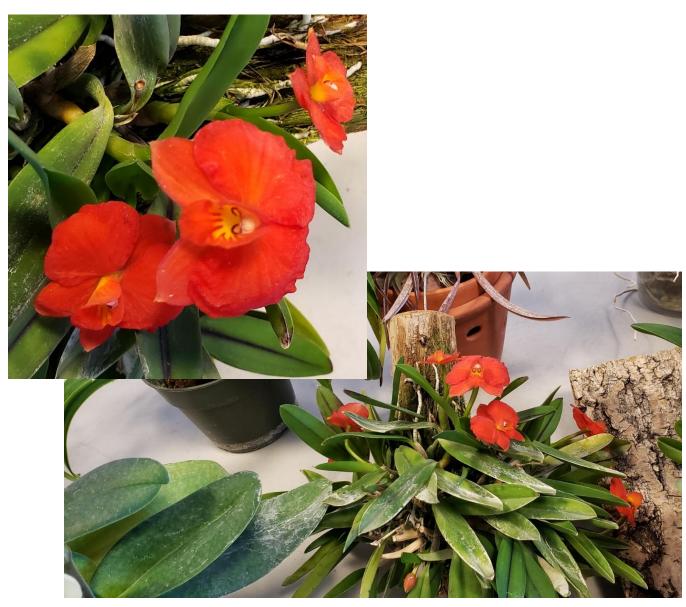

### A few more of Roger's February Blooms:

Rth. Patsy Lee Rader

C. coccinea 4N

Rhyncattleanthe (Rth.) Patsy Lee Rader

(C. Rockette 'Little Rock' AM/AOS x Rth. Star Fire 'Rubens')

Phalaenopsis [Phal.] schilleriana 'Wan Dan' x sib

Paphiopedilum (Paph.) Moon Stone (Deperle x Stone Lovely)