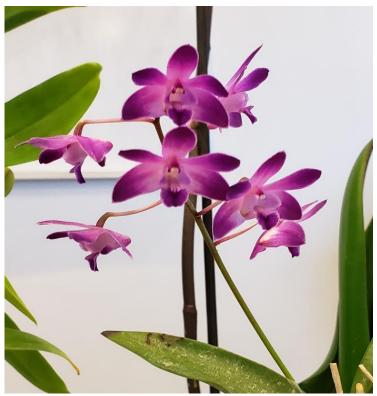

### A few more of Roger's February Blooms:

Rth. Patsy Lee Rader

C. coccinea 4N

Rhyncattleanthe (Rth.) Patsy Lee Rader

(C. Rockette 'Little Rock' AM/AOS x Rth. Star Fire 'Rubens')

Phalaenopsis [Phal.] schilleriana 'Wan Dan' x sib

Paphiopedilum (Paph.) Moon Stone (Deperle x Stone Lovely)