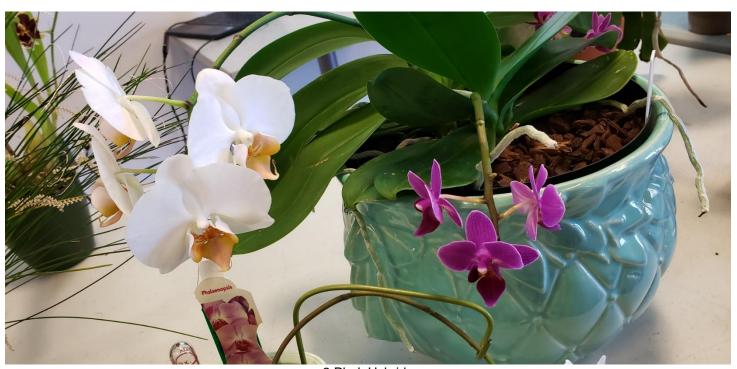

# Joan McCann's February Blooms:

Ely, Maglic Wallu Dell. aggregation

Den. Fairy Moon

Jack Willcox Den. Sherry Babe Den. nobile Hybrid

Phal. Hybrid (Rose) Phal. Hybrid (Pink)

<u>Joan McCann</u> Den. aggregatum Phal. Hybrid

Phal. King Sooperianum Phal. Hybrid #2

Enanthleya (Eny.) (syn. Eplc.) Magic Wand