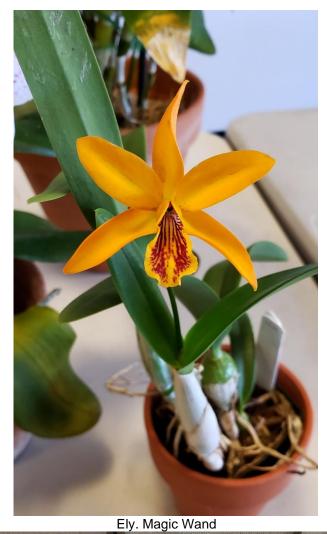

# Joan McCann's February Blooms:

Ely, Maglic Wallu Dell. aggregation

Den. Fairy Moon

Jack Willcox Den. Sherry Babe Den. nobile Hybrid

Phal. Hybrid (Rose) Phal. Hybrid (Pink)

<u>Joan McCann</u> Den. aggregatum Phal. Hybrid

Phal. King Sooperianum Phal. Hybrid #2

Enanthleya (Eny.) (syn. Eplc.) Magic Wand