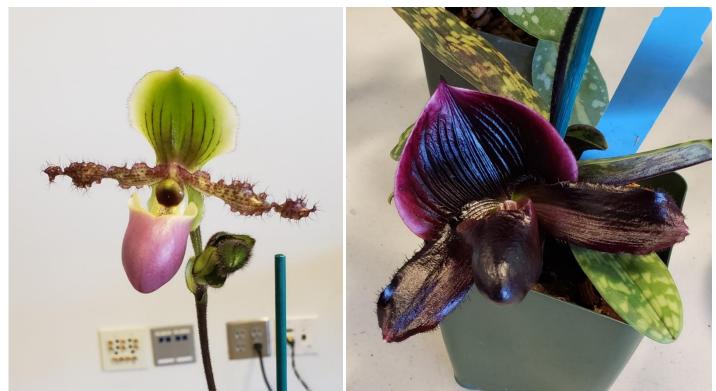

# Some more of Roger's February Blooms:

Max. grandiflora

Tolu. Genting (Orange)?

Paph. Moon Stone

Pel. olivacea

#### Colorado Springs Orchid Society February 2022 Show and Tell Plant List

Roger Stone Pelexia [Pel.] olivacea Brassavola [B.] glauca

Phragmipedium (Phrag.) Sorcerer's Apprentice (longifolium x sargentianum)

Rhyncattleanthe (Rth.) Patsy Lee Rader

(C. Rockette 'Little Rock' AM/AOS x Rth. Star Fire 'Rubens')

Phalaenopsis [Phal.] schilleriana 'Wan Dan' x sib

Paphiopedilum (Paph.) Moon Stone (Deperle x Stone Lovely)