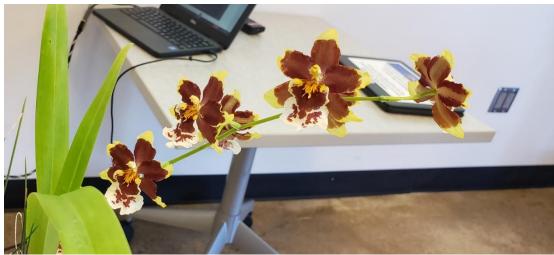

### Lois Dauelsberg's February Blooms:

Paph. Avignon Paph. Lorraine's Pride

Onc. Mackenzie Mountains

Dendrochilum (Ddc.) tenellum

Paph. Lorraine's Pride (Satchel's Legend x Shunan Pride)

Paph. Avignon (glaucophyllum 'Red Flower' x victoria-mariae '#2')

Onc. Mackenzie Mountains (altissimum x Jeanne-Marie)