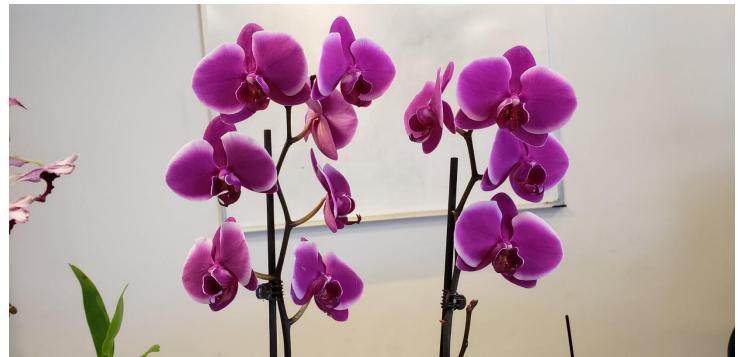

### And three more of Joan McCann's February Blooms:

Phal. Hybrid #2

Phal. Hybrid

Jack Willcox Den. Sherry Babe Den. nobile Hybrid

Phal. Hybrid (Rose) Phal. Hybrid (Pink)

<u>Joan McCann</u> Den. aggregatum Phal. Hybrid

Phal. King Sooperianum Phal. Hybrid #2

Enanthleya (Eny.) (syn. Eplc.) Magic Wand