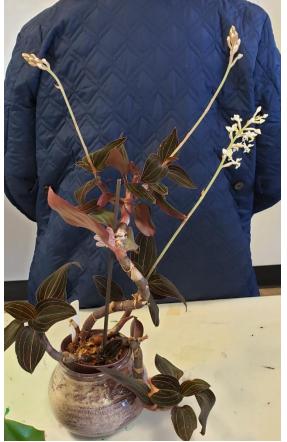

### Jean Garren's February Blooms:

Paph. venustum h.f. album x sib

Paph. appletonianum

Paph. unknown

Lus. discolor

<u>Jean Garren</u> Paph. appletonianum Paph. unknown

Paph. venustum h.f. album x sib ('Lisa' x 'Torrence')

Ludisia (Lus.) discolor

Allison Fea Phal. Timothy Christopher 'M-P0764' (Cassandra x aphrodite)

2- Phal. Hybrids