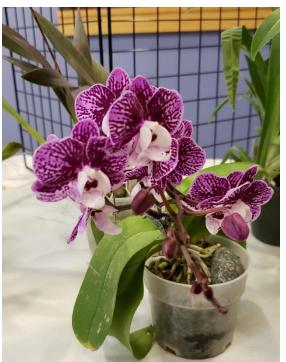

Phal. \_\_\_\_\_ 'Purple' (Mituo Sun Queen 'Lotus' x Samera 'Mituo #1')

Phal. Pylo's Girl 'Best Red'

Janice Mann's May Blooms:

Den. normanbyense

Two Phal. Unknowns

Phal Hybrid grown by Chris Hampton

Two of Amal Cooke's May Blooms: