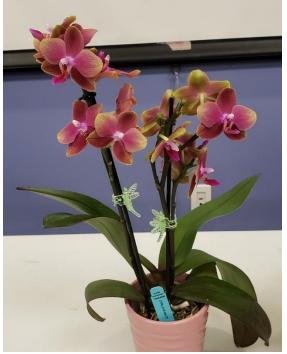

### Colorado Springs Orchid Society May 2023 Show and Tell Plant List

| <u>Roger Stone</u>   | <ul> <li>Tolumnia (Tolu.) Keysha 'Oka' HCC/AOS (Little Chickadee x Caledonia)</li> <li>Tolu. urophylla Specklinia (Spe.) grobyi</li> <li>Rhyncholaeliocattleya (Rlc.(syn.Pot)) Mark's Valentine         (Cattleya (C.) Circle of Life x Rlc. Little Toshie)</li> <li>Miltoniopsis (Mps.) Jefferson Pérez (Herralexandre x Playgirl) or         Roger's list has (vexillaria x Nube Blanca) as parentage</li> <li>Phalaenopsis (Phal.) Norman's Burgundy Twinkle (not registered)</li> <li>Phal. Chia E Yenlin (Sogo Yenlin x Formosa Cranberry)</li> <li>Phal. Younghome Little Spirit (Brother Irene Irene x Little Gem Stripes)</li> <li>Epicyclia (Epy.) Serena O'Neill (Mabel Kanda x E. cordigera)</li> <li>Oncostele (Ons.) Everglades Elegance 'Nancy Lee' HCC/AOS         (Oncidium (Onc.) Colon x Rhynchostele (Rst.) bictoniensis)</li> <li>Encyclia (E.) Borincana (alata x bractescens)</li> <li>Prosthechea (Psh.) (syn. Encyclia (E.)) prismatocarpa</li> </ul> |                                                          |
|----------------------|-------------------------------------------------------------------------------------------------------------------------------------------------------------------------------------------------------------------------------------------------------------------------------------------------------------------------------------------------------------------------------------------------------------------------------------------------------------------------------------------------------------------------------------------------------------------------------------------------------------------------------------------------------------------------------------------------------------------------------------------------------------------------------------------------------------------------------------------------------------------------------------------------------------------------------------------------------------------------------|----------------------------------------------------------|
| <u>Joan McCann</u>   | Tolu. Tequila Sunrise (Willowbank Pink x triquetra)<br>Mps. Rouge 'California Plum' HCC/AOS (Edmonds x Hamburg)<br>Phal. Hybrid                                                                                                                                                                                                                                                                                                                                                                                                                                                                                                                                                                                                                                                                                                                                                                                                                                               |                                                          |
| <u>Alison Dino</u>   | Oncidium (Onc.) Mendenhall 'Hildos' AM/AOS<br>(Onc. Garnet x Onc. alexandrae)                                                                                                                                                                                                                                                                                                                                                                                                                                                                                                                                                                                                                                                                                                                                                                                                                                                                                                 |                                                          |
| Barbara Vanderstoe   | ep Sarcochilus (Sarco.) ceciliae<br>Domingoa (Dga.) (syn. Nageliella                                                                                                                                                                                                                                                                                                                                                                                                                                                                                                                                                                                                                                                                                                                                                                                                                                                                                                          |                                                          |
| <u>Janice Mann</u>   | Dendrobium (Den.) normanbyen<br>Phal. unknown                                                                                                                                                                                                                                                                                                                                                                                                                                                                                                                                                                                                                                                                                                                                                                                                                                                                                                                                 | se (Kew: atroviolaceum is accpted name)<br>Phal. unknown |
| <u>Kaoru Stabnow</u> | Cattleya (Cat.) mossiae tipo<br>Cat. maxima<br>Phragmipedium (Phrag.). humbo                                                                                                                                                                                                                                                                                                                                                                                                                                                                                                                                                                                                                                                                                                                                                                                                                                                                                                  | Cat. mossiae semi-alba<br>Idtii 'Fortuna' AM/AOS         |
| <u>Joe Genova</u>    | Encyclia (E.)(syn. Epi.) Nursery Rhyme (Atroniceum x cordigera)<br>Paph. ((Hilo Ruby x Hilo Merlot) #1 x Captivatingly Wood 'Fireworks')<br>Zygopetalum (Z.) Hybrid Dendrobium (Den.) Hybrid                                                                                                                                                                                                                                                                                                                                                                                                                                                                                                                                                                                                                                                                                                                                                                                  |                                                          |
| Chris Hampton        | Phal. Hybrid                                                                                                                                                                                                                                                                                                                                                                                                                                                                                                                                                                                                                                                                                                                                                                                                                                                                                                                                                                  |                                                          |
| <u>Matt Kurpaski</u> | Encyclia ?<br>Paph. Stoned Matthew (Memoria Matthew P. Dewitt x stonei)<br>Phal 'Purple' (Mituo Sun Queen 'Lotus' x Samera 'Mituo #1')<br>Phal. Pylo's Girl 'Best Red'<br>(Texas Passion 'Peter Lin' x Penang Girl 'Peter Lin')                                                                                                                                                                                                                                                                                                                                                                                                                                                                                                                                                                                                                                                                                                                                               |                                                          |