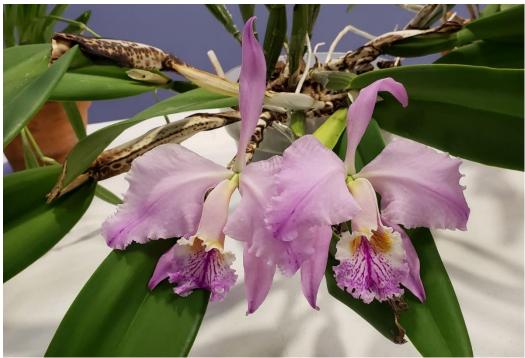

### Colorado Springs Orchid Society May 2023 Show and Tell Plant List

| <u>Roger Stone</u>   | <ul> <li>Tolumnia (Tolu.) Keysha 'Oka' HCC/AOS (Little Chickadee x Caledonia)</li> <li>Tolu. urophylla Specklinia (Spe.) grobyi</li> <li>Rhyncholaeliocattleya (Rlc.(syn.Pot)) Mark's Valentine         (Cattleya (C.) Circle of Life x Rlc. Little Toshie)</li> <li>Miltoniopsis (Mps.) Jefferson Pérez (Herralexandre x Playgirl) or         Roger's list has (vexillaria x Nube Blanca) as parentage</li> <li>Phalaenopsis (Phal.) Norman's Burgundy Twinkle (not registered)</li> <li>Phal. Chia E Yenlin (Sogo Yenlin x Formosa Cranberry)</li> <li>Phal. Younghome Little Spirit (Brother Irene Irene x Little Gem Stripes)</li> <li>Epicyclia (Epy.) Serena O'Neill (Mabel Kanda x E. cordigera)</li> <li>Oncostele (Ons.) Everglades Elegance 'Nancy Lee' HCC/AOS         (Oncidium (Onc.) Colon x Rhynchostele (Rst.) bictoniensis)</li> <li>Encyclia (E.) Borincana (alata x bractescens)</li> <li>Prosthechea (Psh.) (syn. Encyclia (E.)) prismatocarpa</li> </ul> |                                                          |
|----------------------|-------------------------------------------------------------------------------------------------------------------------------------------------------------------------------------------------------------------------------------------------------------------------------------------------------------------------------------------------------------------------------------------------------------------------------------------------------------------------------------------------------------------------------------------------------------------------------------------------------------------------------------------------------------------------------------------------------------------------------------------------------------------------------------------------------------------------------------------------------------------------------------------------------------------------------------------------------------------------------|----------------------------------------------------------|
| <u>Joan McCann</u>   | Tolu. Tequila Sunrise (Willowbank Pink x triquetra)<br>Mps. Rouge 'California Plum' HCC/AOS (Edmonds x Hamburg)<br>Phal. Hybrid                                                                                                                                                                                                                                                                                                                                                                                                                                                                                                                                                                                                                                                                                                                                                                                                                                               |                                                          |
| <u>Alison Dino</u>   | Oncidium (Onc.) Mendenhall 'Hildos' AM/AOS<br>(Onc. Garnet x Onc. alexandrae)                                                                                                                                                                                                                                                                                                                                                                                                                                                                                                                                                                                                                                                                                                                                                                                                                                                                                                 |                                                          |
| Barbara Vanderstoe   | ep Sarcochilus (Sarco.) ceciliae<br>Domingoa (Dga.) (syn. Nageliella                                                                                                                                                                                                                                                                                                                                                                                                                                                                                                                                                                                                                                                                                                                                                                                                                                                                                                          |                                                          |
| <u>Janice Mann</u>   | Dendrobium (Den.) normanbyen<br>Phal. unknown                                                                                                                                                                                                                                                                                                                                                                                                                                                                                                                                                                                                                                                                                                                                                                                                                                                                                                                                 | se (Kew: atroviolaceum is accpted name)<br>Phal. unknown |
| <u>Kaoru Stabnow</u> | Cattleya (Cat.) mossiae tipo<br>Cat. maxima<br>Phragmipedium (Phrag.). humbo                                                                                                                                                                                                                                                                                                                                                                                                                                                                                                                                                                                                                                                                                                                                                                                                                                                                                                  | Cat. mossiae semi-alba<br>Idtii 'Fortuna' AM/AOS         |
| <u>Joe Genova</u>    | Encyclia (E.)(syn. Epi.) Nursery Rhyme (Atroniceum x cordigera)<br>Paph. ((Hilo Ruby x Hilo Merlot) #1 x Captivatingly Wood 'Fireworks')<br>Zygopetalum (Z.) Hybrid Dendrobium (Den.) Hybrid                                                                                                                                                                                                                                                                                                                                                                                                                                                                                                                                                                                                                                                                                                                                                                                  |                                                          |
| Chris Hampton        | Phal. Hybrid                                                                                                                                                                                                                                                                                                                                                                                                                                                                                                                                                                                                                                                                                                                                                                                                                                                                                                                                                                  |                                                          |
| <u>Matt Kurpaski</u> | Encyclia ?<br>Paph. Stoned Matthew (Memoria Matthew P. Dewitt x stonei)<br>Phal 'Purple' (Mituo Sun Queen 'Lotus' x Samera 'Mituo #1')<br>Phal. Pylo's Girl 'Best Red'<br>(Texas Passion 'Peter Lin' x Penang Girl 'Peter Lin')                                                                                                                                                                                                                                                                                                                                                                                                                                                                                                                                                                                                                                                                                                                                               |                                                          |