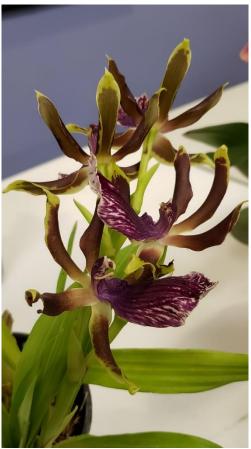

#### Joe Genova's May Blooms:

Paph. ((Hilo Ruby x Hilo Merlot) #1 x Captivatingly Wood 'Fireworks')

Z. Hybrid

E. Nursery Rhyme

Den. Hybrid

Three of Kaoru Stabnow's May Blooms:

Cat. mossiae tipo

Cat. mossiae semi-alba