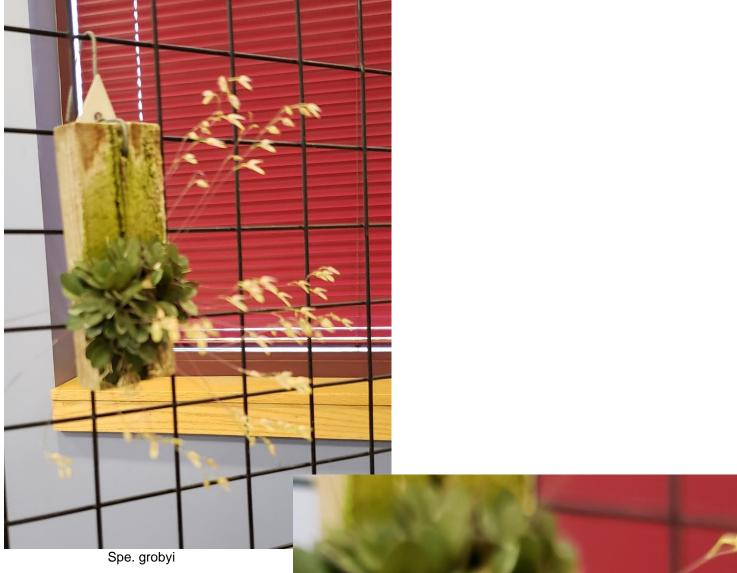

Tolu. urophylla

One more of Roger's May Blooms:

### Colorado Springs Orchid Society May 2023 Show and Tell Plant List

| <u>Roger Stone</u>   | <ul> <li>Tolumnia (Tolu.) Keysha 'Oka' HCC/AOS (Little Chickadee x Caledonia)</li> <li>Tolu. urophylla Specklinia (Spe.) grobyi</li> <li>Rhyncholaeliocattleya (Rlc.(syn.Pot)) Mark's Valentine         (Cattleya (C.) Circle of Life x Rlc. Little Toshie)</li> <li>Miltoniopsis (Mps.) Jefferson Pérez (Herralexandre x Playgirl) or         Roger's list has (vexillaria x Nube Blanca) as parentage</li> <li>Phalaenopsis (Phal.) Norman's Burgundy Twinkle (not registered)</li> <li>Phal. Chia E Yenlin (Sogo Yenlin x Formosa Cranberry)</li> <li>Phal. Younghome Little Spirit (Brother Irene Irene x Little Gem Stripes)</li> <li>Epicyclia (Epy.) Serena O'Neill (Mabel Kanda x E. cordigera)</li> <li>Oncostele (Ons.) Everglades Elegance 'Nancy Lee' HCC/AOS         (Oncidium (Onc.) Colon x Rhynchostele (Rst.) bictoniensis)</li> <li>Encyclia (E.) Borincana (alata x bractescens)</li> <li>Prosthechea (Psh.) (syn. Encyclia (E.)) prismatocarpa</li> </ul> |                                                          |
|----------------------|-------------------------------------------------------------------------------------------------------------------------------------------------------------------------------------------------------------------------------------------------------------------------------------------------------------------------------------------------------------------------------------------------------------------------------------------------------------------------------------------------------------------------------------------------------------------------------------------------------------------------------------------------------------------------------------------------------------------------------------------------------------------------------------------------------------------------------------------------------------------------------------------------------------------------------------------------------------------------------|----------------------------------------------------------|
| <u>Joan McCann</u>   | Tolu. Tequila Sunrise (Willowbank Pink x triquetra)<br>Mps. Rouge 'California Plum' HCC/AOS (Edmonds x Hamburg)<br>Phal. Hybrid                                                                                                                                                                                                                                                                                                                                                                                                                                                                                                                                                                                                                                                                                                                                                                                                                                               |                                                          |
| <u>Alison Dino</u>   | Oncidium (Onc.) Mendenhall 'Hildos' AM/AOS<br>(Onc. Garnet x Onc. alexandrae)                                                                                                                                                                                                                                                                                                                                                                                                                                                                                                                                                                                                                                                                                                                                                                                                                                                                                                 |                                                          |
| Barbara Vanderstoe   | ep Sarcochilus (Sarco.) ceciliae<br>Domingoa (Dga.) (syn. Nageliella                                                                                                                                                                                                                                                                                                                                                                                                                                                                                                                                                                                                                                                                                                                                                                                                                                                                                                          |                                                          |
| <u>Janice Mann</u>   | Dendrobium (Den.) normanbyen<br>Phal. unknown                                                                                                                                                                                                                                                                                                                                                                                                                                                                                                                                                                                                                                                                                                                                                                                                                                                                                                                                 | se (Kew: atroviolaceum is accpted name)<br>Phal. unknown |
| <u>Kaoru Stabnow</u> | Cattleya (Cat.) mossiae tipo<br>Cat. maxima<br>Phragmipedium (Phrag.). humbo                                                                                                                                                                                                                                                                                                                                                                                                                                                                                                                                                                                                                                                                                                                                                                                                                                                                                                  | Cat. mossiae semi-alba<br>Idtii 'Fortuna' AM/AOS         |
| <u>Joe Genova</u>    | Encyclia (E.)(syn. Epi.) Nursery Rhyme (Atroniceum x cordigera)<br>Paph. ((Hilo Ruby x Hilo Merlot) #1 x Captivatingly Wood 'Fireworks')<br>Zygopetalum (Z.) Hybrid Dendrobium (Den.) Hybrid                                                                                                                                                                                                                                                                                                                                                                                                                                                                                                                                                                                                                                                                                                                                                                                  |                                                          |
| Chris Hampton        | Phal. Hybrid                                                                                                                                                                                                                                                                                                                                                                                                                                                                                                                                                                                                                                                                                                                                                                                                                                                                                                                                                                  |                                                          |
| <u>Matt Kurpaski</u> | Encyclia ?<br>Paph. Stoned Matthew (Memoria Matthew P. Dewitt x stonei)<br>Phal 'Purple' (Mituo Sun Queen 'Lotus' x Samera 'Mituo #1')<br>Phal. Pylo's Girl 'Best Red'<br>(Texas Passion 'Peter Lin' x Penang Girl 'Peter Lin')                                                                                                                                                                                                                                                                                                                                                                                                                                                                                                                                                                                                                                                                                                                                               |                                                          |