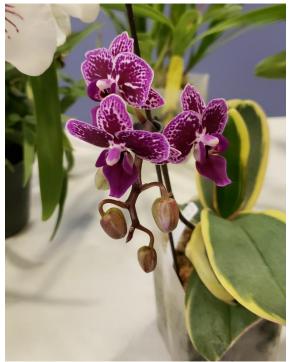

Phal. \_\_\_\_\_ 'Purple' (Mituo Sun Queen 'Lotus' x Samera 'Mituo #1')

Phal. Pylo's Girl 'Best Red'

Janice Mann's May Blooms:

Den. normanbyense

Two Phal. Unknowns

Phal Hybrid grown by Chris Hampton

Two of Amal Cooke's May Blooms: