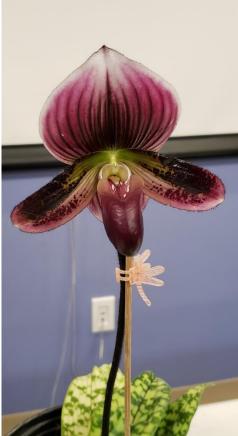

Cat. maxima

One more of Kaoru's May Blooms:

Phrag. humboldtii 'Fortuna' AM/AOS

Joan McCann's May Blooms:

Tolu. Tequila Sunrise

Phal. Hybrid

Mps. Rouge 'California Plum' HCC/AOS