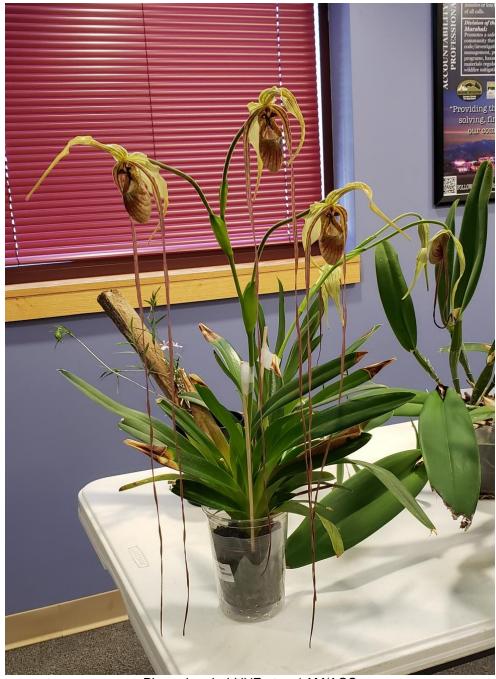

Cat. maxima

One more of Kaoru's May Blooms:

Phrag. humboldtii 'Fortuna' AM/AOS

Joan McCann's May Blooms:

Tolu. Tequila Sunrise

Phal. Hybrid

Mps. Rouge 'California Plum' HCC/AOS