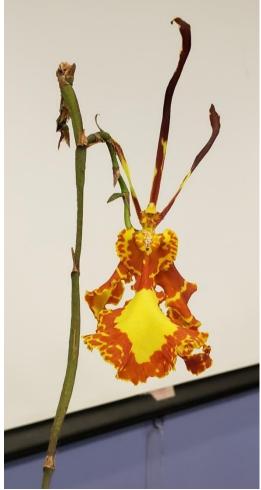

Phal. Norman's Burgundy Twinkle

Phal. Chia E Yenlin

Epy. Serena O'Neill

Mps. Jefferson Pérez

Another of Roger's May Blooms:

Three more of Roger's May Blooms:

Rlc. Mark's Valentine

Ons. Everglades Elegance 'Nancy Lee' HCC/AOS

### Colorado Springs Orchid Society May 2023 Show and Tell Plant List

| <u>Roger Stone</u>   | <ul> <li>Tolumnia (Tolu.) Keysha 'Oka' HCC/AOS (Little Chickadee x Caledonia)</li> <li>Tolu. urophylla Specklinia (Spe.) grobyi</li> <li>Rhyncholaeliocattleya (Rlc.(syn.Pot)) Mark's Valentine         (Cattleya (C.) Circle of Life x Rlc. Little Toshie)</li> <li>Miltoniopsis (Mps.) Jefferson Pérez (Herralexandre x Playgirl) or         Roger's list has (vexillaria x Nube Blanca) as parentage</li> <li>Phalaenopsis (Phal.) Norman's Burgundy Twinkle (not registered)</li> <li>Phal. Chia E Yenlin (Sogo Yenlin x Formosa Cranberry)</li> <li>Phal. Younghome Little Spirit (Brother Irene Irene x Little Gem Stripes)</li> <li>Epicyclia (Epy.) Serena O'Neill (Mabel Kanda x E. cordigera)</li> <li>Oncostele (Ons.) Everglades Elegance 'Nancy Lee' HCC/AOS         (Oncidium (Onc.) Colon x Rhynchostele (Rst.) bictoniensis)</li> <li>Encyclia (E.) Borincana (alata x bractescens)</li> <li>Prosthechea (Psh.) (syn. Encyclia (E.)) prismatocarpa</li> </ul> |                                                          |
|----------------------|-------------------------------------------------------------------------------------------------------------------------------------------------------------------------------------------------------------------------------------------------------------------------------------------------------------------------------------------------------------------------------------------------------------------------------------------------------------------------------------------------------------------------------------------------------------------------------------------------------------------------------------------------------------------------------------------------------------------------------------------------------------------------------------------------------------------------------------------------------------------------------------------------------------------------------------------------------------------------------|----------------------------------------------------------|
| <u>Joan McCann</u>   | Tolu. Tequila Sunrise (Willowbank Pink x triquetra)<br>Mps. Rouge 'California Plum' HCC/AOS (Edmonds x Hamburg)<br>Phal. Hybrid                                                                                                                                                                                                                                                                                                                                                                                                                                                                                                                                                                                                                                                                                                                                                                                                                                               |                                                          |
| <u>Alison Dino</u>   | Oncidium (Onc.) Mendenhall 'Hildos' AM/AOS<br>(Onc. Garnet x Onc. alexandrae)                                                                                                                                                                                                                                                                                                                                                                                                                                                                                                                                                                                                                                                                                                                                                                                                                                                                                                 |                                                          |
| Barbara Vanderstoe   | ep Sarcochilus (Sarco.) ceciliae<br>Domingoa (Dga.) (syn. Nageliella                                                                                                                                                                                                                                                                                                                                                                                                                                                                                                                                                                                                                                                                                                                                                                                                                                                                                                          |                                                          |
| <u>Janice Mann</u>   | Dendrobium (Den.) normanbyen<br>Phal. unknown                                                                                                                                                                                                                                                                                                                                                                                                                                                                                                                                                                                                                                                                                                                                                                                                                                                                                                                                 | se (Kew: atroviolaceum is accpted name)<br>Phal. unknown |
| <u>Kaoru Stabnow</u> | Cattleya (Cat.) mossiae tipo<br>Cat. maxima<br>Phragmipedium (Phrag.). humbo                                                                                                                                                                                                                                                                                                                                                                                                                                                                                                                                                                                                                                                                                                                                                                                                                                                                                                  | Cat. mossiae semi-alba<br>Idtii 'Fortuna' AM/AOS         |
| <u>Joe Genova</u>    | Encyclia (E.)(syn. Epi.) Nursery Rhyme (Atroniceum x cordigera)<br>Paph. ((Hilo Ruby x Hilo Merlot) #1 x Captivatingly Wood 'Fireworks')<br>Zygopetalum (Z.) Hybrid Dendrobium (Den.) Hybrid                                                                                                                                                                                                                                                                                                                                                                                                                                                                                                                                                                                                                                                                                                                                                                                  |                                                          |
| Chris Hampton        | Phal. Hybrid                                                                                                                                                                                                                                                                                                                                                                                                                                                                                                                                                                                                                                                                                                                                                                                                                                                                                                                                                                  |                                                          |
| <u>Matt Kurpaski</u> | Encyclia ?<br>Paph. Stoned Matthew (Memoria Matthew P. Dewitt x stonei)<br>Phal 'Purple' (Mituo Sun Queen 'Lotus' x Samera 'Mituo #1')<br>Phal. Pylo's Girl 'Best Red'<br>(Texas Passion 'Peter Lin' x Penang Girl 'Peter Lin')                                                                                                                                                                                                                                                                                                                                                                                                                                                                                                                                                                                                                                                                                                                                               |                                                          |