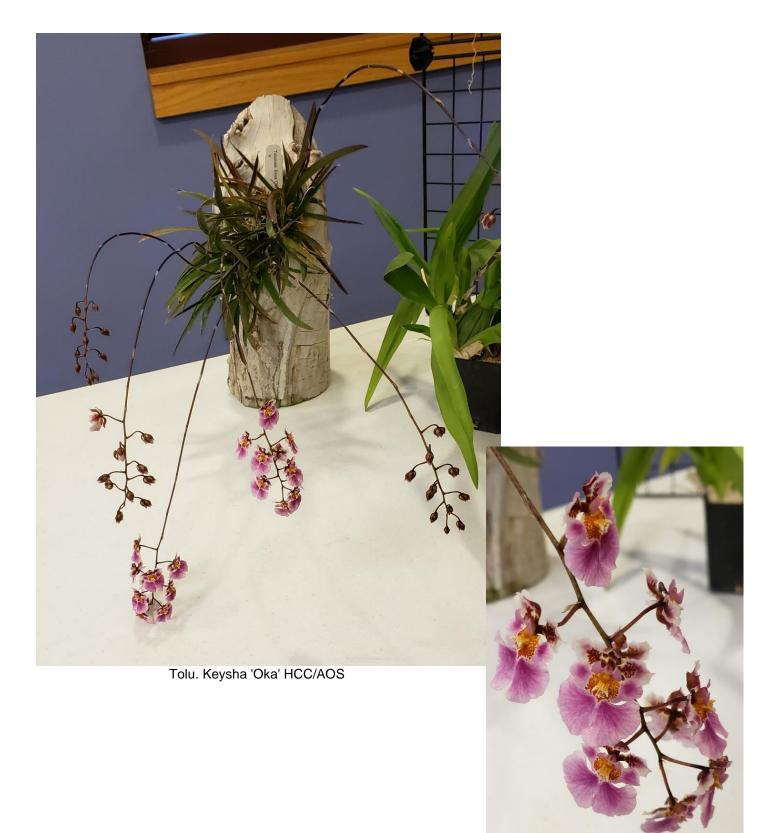

Phal. Norman's Burgundy Twinkle

Phal. Chia E Yenlin

Epy. Serena O'Neill

Mps. Jefferson Pérez

Another of Roger's May Blooms:

Three more of Roger's May Blooms:

Rlc. Mark's Valentine

Ons. Everglades Elegance 'Nancy Lee' HCC/AOS

### Colorado Springs Orchid Society May 2023 Show and Tell Plant List

| <u>Roger Stone</u>   | <ul> <li>Tolumnia (Tolu.) Keysha 'Oka' HCC/AOS (Little Chickadee x Caledonia)</li> <li>Tolu. urophylla Specklinia (Spe.) grobyi</li> <li>Rhyncholaeliocattleya (Rlc.(syn.Pot)) Mark's Valentine         (Cattleya (C.) Circle of Life x Rlc. Little Toshie)</li> <li>Miltoniopsis (Mps.) Jefferson Pérez (Herralexandre x Playgirl) or         Roger's list has (vexillaria x Nube Blanca) as parentage</li> <li>Phalaenopsis (Phal.) Norman's Burgundy Twinkle (not registered)</li> <li>Phal. Chia E Yenlin (Sogo Yenlin x Formosa Cranberry)</li> <li>Phal. Younghome Little Spirit (Brother Irene Irene x Little Gem Stripes)</li> <li>Epicyclia (Epy.) Serena O'Neill (Mabel Kanda x E. cordigera)</li> <li>Oncostele (Ons.) Everglades Elegance 'Nancy Lee' HCC/AOS         (Oncidium (Onc.) Colon x Rhynchostele (Rst.) bictoniensis)</li> <li>Encyclia (E.) Borincana (alata x bractescens)</li> <li>Prosthechea (Psh.) (syn. Encyclia (E.)) prismatocarpa</li> </ul> |                                                          |
|----------------------|-------------------------------------------------------------------------------------------------------------------------------------------------------------------------------------------------------------------------------------------------------------------------------------------------------------------------------------------------------------------------------------------------------------------------------------------------------------------------------------------------------------------------------------------------------------------------------------------------------------------------------------------------------------------------------------------------------------------------------------------------------------------------------------------------------------------------------------------------------------------------------------------------------------------------------------------------------------------------------|----------------------------------------------------------|
| <u>Joan McCann</u>   | Tolu. Tequila Sunrise (Willowbank Pink x triquetra)<br>Mps. Rouge 'California Plum' HCC/AOS (Edmonds x Hamburg)<br>Phal. Hybrid                                                                                                                                                                                                                                                                                                                                                                                                                                                                                                                                                                                                                                                                                                                                                                                                                                               |                                                          |
| <u>Alison Dino</u>   | Oncidium (Onc.) Mendenhall 'Hildos' AM/AOS<br>(Onc. Garnet x Onc. alexandrae)                                                                                                                                                                                                                                                                                                                                                                                                                                                                                                                                                                                                                                                                                                                                                                                                                                                                                                 |                                                          |
| Barbara Vanderstoe   | ep Sarcochilus (Sarco.) ceciliae<br>Domingoa (Dga.) (syn. Nageliella                                                                                                                                                                                                                                                                                                                                                                                                                                                                                                                                                                                                                                                                                                                                                                                                                                                                                                          |                                                          |
| <u>Janice Mann</u>   | Dendrobium (Den.) normanbyen<br>Phal. unknown                                                                                                                                                                                                                                                                                                                                                                                                                                                                                                                                                                                                                                                                                                                                                                                                                                                                                                                                 | se (Kew: atroviolaceum is accpted name)<br>Phal. unknown |
| <u>Kaoru Stabnow</u> | Cattleya (Cat.) mossiae tipo<br>Cat. maxima<br>Phragmipedium (Phrag.). humbo                                                                                                                                                                                                                                                                                                                                                                                                                                                                                                                                                                                                                                                                                                                                                                                                                                                                                                  | Cat. mossiae semi-alba<br>Idtii 'Fortuna' AM/AOS         |
| <u>Joe Genova</u>    | Encyclia (E.)(syn. Epi.) Nursery Rhyme (Atroniceum x cordigera)<br>Paph. ((Hilo Ruby x Hilo Merlot) #1 x Captivatingly Wood 'Fireworks')<br>Zygopetalum (Z.) Hybrid Dendrobium (Den.) Hybrid                                                                                                                                                                                                                                                                                                                                                                                                                                                                                                                                                                                                                                                                                                                                                                                  |                                                          |
| Chris Hampton        | Phal. Hybrid                                                                                                                                                                                                                                                                                                                                                                                                                                                                                                                                                                                                                                                                                                                                                                                                                                                                                                                                                                  |                                                          |
| <u>Matt Kurpaski</u> | Encyclia ?<br>Paph. Stoned Matthew (Memoria Matthew P. Dewitt x stonei)<br>Phal 'Purple' (Mituo Sun Queen 'Lotus' x Samera 'Mituo #1')<br>Phal. Pylo's Girl 'Best Red'<br>(Texas Passion 'Peter Lin' x Penang Girl 'Peter Lin')                                                                                                                                                                                                                                                                                                                                                                                                                                                                                                                                                                                                                                                                                                                                               |                                                          |