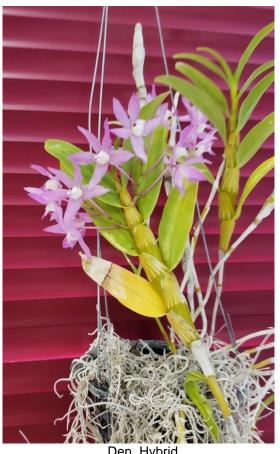

#### Joe Genova's May Blooms:

Paph. ((Hilo Ruby x Hilo Merlot) #1 x Captivatingly Wood 'Fireworks')

Z. Hybrid

E. Nursery Rhyme

Den. Hybrid

Three of Kaoru Stabnow's May Blooms:

Cat. mossiae tipo

Cat. mossiae semi-alba