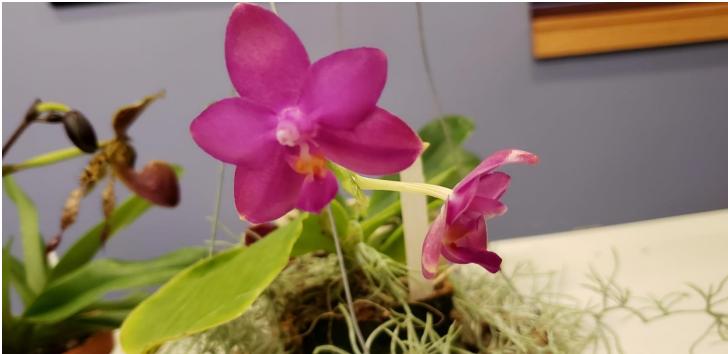

Phal. \_\_\_\_\_ 'Purple' (Mituo Sun Queen 'Lotus' x Samera 'Mituo #1')

Phal. Pylo's Girl 'Best Red'

Janice Mann's May Blooms:

Den. normanbyense

Two Phal. Unknowns

Phal Hybrid grown by Chris Hampton

Two of Amal Cooke's May Blooms: