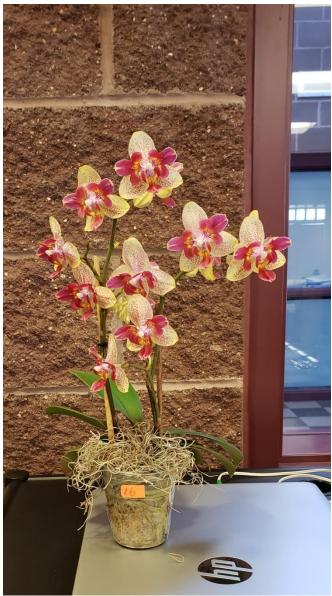

### Colorado Springs Orchid Society May 2023 Show and Tell Plant List

| <u>Roger Stone</u>   | <ul> <li>Tolumnia (Tolu.) Keysha 'Oka' HCC/AOS (Little Chickadee x Caledonia)</li> <li>Tolu. urophylla Specklinia (Spe.) grobyi</li> <li>Rhyncholaeliocattleya (Rlc.(syn.Pot)) Mark's Valentine         (Cattleya (C.) Circle of Life x Rlc. Little Toshie)</li> <li>Miltoniopsis (Mps.) Jefferson Pérez (Herralexandre x Playgirl) or         Roger's list has (vexillaria x Nube Blanca) as parentage</li> <li>Phalaenopsis (Phal.) Norman's Burgundy Twinkle (not registered)</li> <li>Phal. Chia E Yenlin (Sogo Yenlin x Formosa Cranberry)</li> <li>Phal. Younghome Little Spirit (Brother Irene Irene x Little Gem Stripes)</li> <li>Epicyclia (Epy.) Serena O'Neill (Mabel Kanda x E. cordigera)</li> <li>Oncostele (Ons.) Everglades Elegance 'Nancy Lee' HCC/AOS         (Oncidium (Onc.) Colon x Rhynchostele (Rst.) bictoniensis)</li> <li>Encyclia (E.) Borincana (alata x bractescens)</li> <li>Prosthechea (Psh.) (syn. Encyclia (E.)) prismatocarpa</li> </ul> |                                                          |
|----------------------|-------------------------------------------------------------------------------------------------------------------------------------------------------------------------------------------------------------------------------------------------------------------------------------------------------------------------------------------------------------------------------------------------------------------------------------------------------------------------------------------------------------------------------------------------------------------------------------------------------------------------------------------------------------------------------------------------------------------------------------------------------------------------------------------------------------------------------------------------------------------------------------------------------------------------------------------------------------------------------|----------------------------------------------------------|
| <u>Joan McCann</u>   | Tolu. Tequila Sunrise (Willowbank Pink x triquetra)<br>Mps. Rouge 'California Plum' HCC/AOS (Edmonds x Hamburg)<br>Phal. Hybrid                                                                                                                                                                                                                                                                                                                                                                                                                                                                                                                                                                                                                                                                                                                                                                                                                                               |                                                          |
| <u>Alison Dino</u>   | Oncidium (Onc.) Mendenhall 'Hildos' AM/AOS<br>(Onc. Garnet x Onc. alexandrae)                                                                                                                                                                                                                                                                                                                                                                                                                                                                                                                                                                                                                                                                                                                                                                                                                                                                                                 |                                                          |
| Barbara Vanderstoe   | ep Sarcochilus (Sarco.) ceciliae<br>Domingoa (Dga.) (syn. Nageliella                                                                                                                                                                                                                                                                                                                                                                                                                                                                                                                                                                                                                                                                                                                                                                                                                                                                                                          |                                                          |
| <u>Janice Mann</u>   | Dendrobium (Den.) normanbyen<br>Phal. unknown                                                                                                                                                                                                                                                                                                                                                                                                                                                                                                                                                                                                                                                                                                                                                                                                                                                                                                                                 | se (Kew: atroviolaceum is accpted name)<br>Phal. unknown |
| <u>Kaoru Stabnow</u> | Cattleya (Cat.) mossiae tipo<br>Cat. maxima<br>Phragmipedium (Phrag.). humbo                                                                                                                                                                                                                                                                                                                                                                                                                                                                                                                                                                                                                                                                                                                                                                                                                                                                                                  | Cat. mossiae semi-alba<br>Idtii 'Fortuna' AM/AOS         |
| <u>Joe Genova</u>    | Encyclia (E.)(syn. Epi.) Nursery Rhyme (Atroniceum x cordigera)<br>Paph. ((Hilo Ruby x Hilo Merlot) #1 x Captivatingly Wood 'Fireworks')<br>Zygopetalum (Z.) Hybrid Dendrobium (Den.) Hybrid                                                                                                                                                                                                                                                                                                                                                                                                                                                                                                                                                                                                                                                                                                                                                                                  |                                                          |
| Chris Hampton        | Phal. Hybrid                                                                                                                                                                                                                                                                                                                                                                                                                                                                                                                                                                                                                                                                                                                                                                                                                                                                                                                                                                  |                                                          |
| <u>Matt Kurpaski</u> | Encyclia ?<br>Paph. Stoned Matthew (Memoria Matthew P. Dewitt x stonei)<br>Phal 'Purple' (Mituo Sun Queen 'Lotus' x Samera 'Mituo #1')<br>Phal. Pylo's Girl 'Best Red'<br>(Texas Passion 'Peter Lin' x Penang Girl 'Peter Lin')                                                                                                                                                                                                                                                                                                                                                                                                                                                                                                                                                                                                                                                                                                                                               |                                                          |