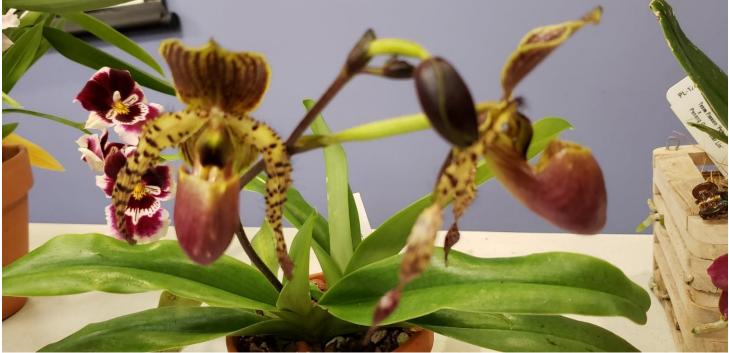

Phal. Norman's Burgundy Twinkle

Phal. Chia E Yenlin

Epy. Serena O'Neill

Mps. Jefferson Pérez

Another of Roger's May Blooms:

Three more of Roger's May Blooms:

Rlc. Mark's Valentine

Ons. Everglades Elegance 'Nancy Lee' HCC/AOS

### Colorado Springs Orchid Society May 2023 Show and Tell Plant List

| <u>Roger Stone</u>   | <ul> <li>Tolumnia (Tolu.) Keysha 'Oka' HCC/AOS (Little Chickadee x Caledonia)</li> <li>Tolu. urophylla Specklinia (Spe.) grobyi</li> <li>Rhyncholaeliocattleya (Rlc.(syn.Pot)) Mark's Valentine         (Cattleya (C.) Circle of Life x Rlc. Little Toshie)</li> <li>Miltoniopsis (Mps.) Jefferson Pérez (Herralexandre x Playgirl) or         Roger's list has (vexillaria x Nube Blanca) as parentage</li> <li>Phalaenopsis (Phal.) Norman's Burgundy Twinkle (not registered)</li> <li>Phal. Chia E Yenlin (Sogo Yenlin x Formosa Cranberry)</li> <li>Phal. Younghome Little Spirit (Brother Irene Irene x Little Gem Stripes)</li> <li>Epicyclia (Epy.) Serena O'Neill (Mabel Kanda x E. cordigera)</li> <li>Oncostele (Ons.) Everglades Elegance 'Nancy Lee' HCC/AOS         (Oncidium (Onc.) Colon x Rhynchostele (Rst.) bictoniensis)</li> <li>Encyclia (E.) Borincana (alata x bractescens)</li> <li>Prosthechea (Psh.) (syn. Encyclia (E.)) prismatocarpa</li> </ul> |                                                          |
|----------------------|-------------------------------------------------------------------------------------------------------------------------------------------------------------------------------------------------------------------------------------------------------------------------------------------------------------------------------------------------------------------------------------------------------------------------------------------------------------------------------------------------------------------------------------------------------------------------------------------------------------------------------------------------------------------------------------------------------------------------------------------------------------------------------------------------------------------------------------------------------------------------------------------------------------------------------------------------------------------------------|----------------------------------------------------------|
| <u>Joan McCann</u>   | Tolu. Tequila Sunrise (Willowbank Pink x triquetra)<br>Mps. Rouge 'California Plum' HCC/AOS (Edmonds x Hamburg)<br>Phal. Hybrid                                                                                                                                                                                                                                                                                                                                                                                                                                                                                                                                                                                                                                                                                                                                                                                                                                               |                                                          |
| <u>Alison Dino</u>   | Oncidium (Onc.) Mendenhall 'Hildos' AM/AOS<br>(Onc. Garnet x Onc. alexandrae)                                                                                                                                                                                                                                                                                                                                                                                                                                                                                                                                                                                                                                                                                                                                                                                                                                                                                                 |                                                          |
| Barbara Vanderstoe   | ep Sarcochilus (Sarco.) ceciliae<br>Domingoa (Dga.) (syn. Nageliella                                                                                                                                                                                                                                                                                                                                                                                                                                                                                                                                                                                                                                                                                                                                                                                                                                                                                                          |                                                          |
| <u>Janice Mann</u>   | Dendrobium (Den.) normanbyen<br>Phal. unknown                                                                                                                                                                                                                                                                                                                                                                                                                                                                                                                                                                                                                                                                                                                                                                                                                                                                                                                                 | se (Kew: atroviolaceum is accpted name)<br>Phal. unknown |
| <u>Kaoru Stabnow</u> | Cattleya (Cat.) mossiae tipo<br>Cat. maxima<br>Phragmipedium (Phrag.). humbo                                                                                                                                                                                                                                                                                                                                                                                                                                                                                                                                                                                                                                                                                                                                                                                                                                                                                                  | Cat. mossiae semi-alba<br>Idtii 'Fortuna' AM/AOS         |
| <u>Joe Genova</u>    | Encyclia (E.)(syn. Epi.) Nursery Rhyme (Atroniceum x cordigera)<br>Paph. ((Hilo Ruby x Hilo Merlot) #1 x Captivatingly Wood 'Fireworks')<br>Zygopetalum (Z.) Hybrid Dendrobium (Den.) Hybrid                                                                                                                                                                                                                                                                                                                                                                                                                                                                                                                                                                                                                                                                                                                                                                                  |                                                          |
| Chris Hampton        | Phal. Hybrid                                                                                                                                                                                                                                                                                                                                                                                                                                                                                                                                                                                                                                                                                                                                                                                                                                                                                                                                                                  |                                                          |
| <u>Matt Kurpaski</u> | Encyclia ?<br>Paph. Stoned Matthew (Memoria Matthew P. Dewitt x stonei)<br>Phal 'Purple' (Mituo Sun Queen 'Lotus' x Samera 'Mituo #1')<br>Phal. Pylo's Girl 'Best Red'<br>(Texas Passion 'Peter Lin' x Penang Girl 'Peter Lin')                                                                                                                                                                                                                                                                                                                                                                                                                                                                                                                                                                                                                                                                                                                                               |                                                          |