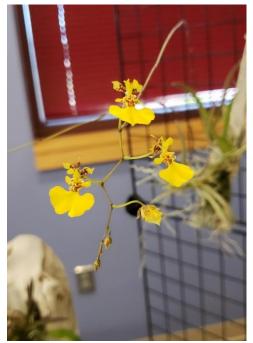

Onc. Mendenhall 'Hildos' AM/AOS

Cattleyas topped the list of orchids we are working hard to keep happy in summer and beyond. To help us give them what they need to do their best, we will pick up our screening of "Cattleya Species Culture" by Bill Rogerson this month. Our May meeting was so much fun honoring Roger with the Orchid Digest Diamond Award of Excellence and a family reunion with Lifetime Members Dr. and Mrs. Tuxworth (Frank and Pat) that we saved starting this two-part presentation for June.

### Colorado Springs Orchid Society May 2023 Show and Tell Plant List

| <u>Roger Stone</u>   | <ul> <li>Tolumnia (Tolu.) Keysha 'Oka' HCC/AOS (Little Chickadee x Caledonia)</li> <li>Tolu. urophylla Specklinia (Spe.) grobyi</li> <li>Rhyncholaeliocattleya (Rlc.(syn.Pot)) Mark's Valentine         (Cattleya (C.) Circle of Life x Rlc. Little Toshie)</li> <li>Miltoniopsis (Mps.) Jefferson Pérez (Herralexandre x Playgirl) or         Roger's list has (vexillaria x Nube Blanca) as parentage</li> <li>Phalaenopsis (Phal.) Norman's Burgundy Twinkle (not registered)</li> <li>Phal. Chia E Yenlin (Sogo Yenlin x Formosa Cranberry)</li> <li>Phal. Younghome Little Spirit (Brother Irene Irene x Little Gem Stripes)</li> <li>Epicyclia (Epy.) Serena O'Neill (Mabel Kanda x E. cordigera)</li> <li>Oncostele (Ons.) Everglades Elegance 'Nancy Lee' HCC/AOS         (Oncidium (Onc.) Colon x Rhynchostele (Rst.) bictoniensis)</li> <li>Encyclia (E.) Borincana (alata x bractescens)</li> <li>Prosthechea (Psh.) (syn. Encyclia (E.)) prismatocarpa</li> </ul> |                                                          |
|----------------------|-------------------------------------------------------------------------------------------------------------------------------------------------------------------------------------------------------------------------------------------------------------------------------------------------------------------------------------------------------------------------------------------------------------------------------------------------------------------------------------------------------------------------------------------------------------------------------------------------------------------------------------------------------------------------------------------------------------------------------------------------------------------------------------------------------------------------------------------------------------------------------------------------------------------------------------------------------------------------------|----------------------------------------------------------|
| <u>Joan McCann</u>   | Tolu. Tequila Sunrise (Willowbank Pink x triquetra)<br>Mps. Rouge 'California Plum' HCC/AOS (Edmonds x Hamburg)<br>Phal. Hybrid                                                                                                                                                                                                                                                                                                                                                                                                                                                                                                                                                                                                                                                                                                                                                                                                                                               |                                                          |
| <u>Alison Dino</u>   | Oncidium (Onc.) Mendenhall 'Hildos' AM/AOS<br>(Onc. Garnet x Onc. alexandrae)                                                                                                                                                                                                                                                                                                                                                                                                                                                                                                                                                                                                                                                                                                                                                                                                                                                                                                 |                                                          |
| Barbara Vanderstoe   | ep Sarcochilus (Sarco.) ceciliae<br>Domingoa (Dga.) (syn. Nageliella                                                                                                                                                                                                                                                                                                                                                                                                                                                                                                                                                                                                                                                                                                                                                                                                                                                                                                          |                                                          |
| <u>Janice Mann</u>   | Dendrobium (Den.) normanbyen<br>Phal. unknown                                                                                                                                                                                                                                                                                                                                                                                                                                                                                                                                                                                                                                                                                                                                                                                                                                                                                                                                 | se (Kew: atroviolaceum is accpted name)<br>Phal. unknown |
| <u>Kaoru Stabnow</u> | Cattleya (Cat.) mossiae tipo<br>Cat. maxima<br>Phragmipedium (Phrag.). humbo                                                                                                                                                                                                                                                                                                                                                                                                                                                                                                                                                                                                                                                                                                                                                                                                                                                                                                  | Cat. mossiae semi-alba<br>Idtii 'Fortuna' AM/AOS         |
| <u>Joe Genova</u>    | Encyclia (E.)(syn. Epi.) Nursery Rhyme (Atroniceum x cordigera)<br>Paph. ((Hilo Ruby x Hilo Merlot) #1 x Captivatingly Wood 'Fireworks')<br>Zygopetalum (Z.) Hybrid Dendrobium (Den.) Hybrid                                                                                                                                                                                                                                                                                                                                                                                                                                                                                                                                                                                                                                                                                                                                                                                  |                                                          |
| Chris Hampton        | Phal. Hybrid                                                                                                                                                                                                                                                                                                                                                                                                                                                                                                                                                                                                                                                                                                                                                                                                                                                                                                                                                                  |                                                          |
| <u>Matt Kurpaski</u> | Encyclia ?<br>Paph. Stoned Matthew (Memoria Matthew P. Dewitt x stonei)<br>Phal 'Purple' (Mituo Sun Queen 'Lotus' x Samera 'Mituo #1')<br>Phal. Pylo's Girl 'Best Red'<br>(Texas Passion 'Peter Lin' x Penang Girl 'Peter Lin')                                                                                                                                                                                                                                                                                                                                                                                                                                                                                                                                                                                                                                                                                                                                               |                                                          |