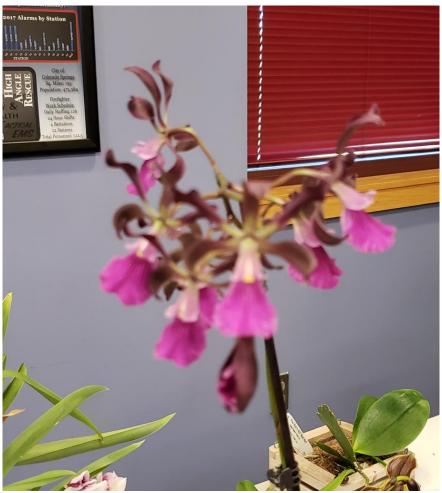

Onc. Mendenhall 'Hildos' AM/AOS

Cattleyas topped the list of orchids we are working hard to keep happy in summer and beyond. To help us give them what they need to do their best, we will pick up our screening of "Cattleya Species Culture" by Bill Rogerson this month. Our May meeting was so much fun honoring Roger with the Orchid Digest Diamond Award of Excellence and a family reunion with Lifetime Members Dr. and Mrs. Tuxworth (Frank and Pat) that we saved starting this two-part presentation for June.

### Colorado Springs Orchid Society May 2023 Show and Tell Plant List

| <u>Roger Stone</u>   | <ul> <li>Tolumnia (Tolu.) Keysha 'Oka' HCC/AOS (Little Chickadee x Caledonia)</li> <li>Tolu. urophylla Specklinia (Spe.) grobyi</li> <li>Rhyncholaeliocattleya (Rlc.(syn.Pot)) Mark's Valentine         (Cattleya (C.) Circle of Life x Rlc. Little Toshie)</li> <li>Miltoniopsis (Mps.) Jefferson Pérez (Herralexandre x Playgirl) or         Roger's list has (vexillaria x Nube Blanca) as parentage</li> <li>Phalaenopsis (Phal.) Norman's Burgundy Twinkle (not registered)</li> <li>Phal. Chia E Yenlin (Sogo Yenlin x Formosa Cranberry)</li> <li>Phal. Younghome Little Spirit (Brother Irene Irene x Little Gem Stripes)</li> <li>Epicyclia (Epy.) Serena O'Neill (Mabel Kanda x E. cordigera)</li> <li>Oncostele (Ons.) Everglades Elegance 'Nancy Lee' HCC/AOS         (Oncidium (Onc.) Colon x Rhynchostele (Rst.) bictoniensis)</li> <li>Encyclia (E.) Borincana (alata x bractescens)</li> <li>Prosthechea (Psh.) (syn. Encyclia (E.)) prismatocarpa</li> </ul> |                                                          |
|----------------------|-------------------------------------------------------------------------------------------------------------------------------------------------------------------------------------------------------------------------------------------------------------------------------------------------------------------------------------------------------------------------------------------------------------------------------------------------------------------------------------------------------------------------------------------------------------------------------------------------------------------------------------------------------------------------------------------------------------------------------------------------------------------------------------------------------------------------------------------------------------------------------------------------------------------------------------------------------------------------------|----------------------------------------------------------|
| <u>Joan McCann</u>   | Tolu. Tequila Sunrise (Willowbank Pink x triquetra)<br>Mps. Rouge 'California Plum' HCC/AOS (Edmonds x Hamburg)<br>Phal. Hybrid                                                                                                                                                                                                                                                                                                                                                                                                                                                                                                                                                                                                                                                                                                                                                                                                                                               |                                                          |
| <u>Alison Dino</u>   | Oncidium (Onc.) Mendenhall 'Hildos' AM/AOS<br>(Onc. Garnet x Onc. alexandrae)                                                                                                                                                                                                                                                                                                                                                                                                                                                                                                                                                                                                                                                                                                                                                                                                                                                                                                 |                                                          |
| Barbara Vanderstoe   | ep Sarcochilus (Sarco.) ceciliae<br>Domingoa (Dga.) (syn. Nageliella                                                                                                                                                                                                                                                                                                                                                                                                                                                                                                                                                                                                                                                                                                                                                                                                                                                                                                          |                                                          |
| <u>Janice Mann</u>   | Dendrobium (Den.) normanbyen<br>Phal. unknown                                                                                                                                                                                                                                                                                                                                                                                                                                                                                                                                                                                                                                                                                                                                                                                                                                                                                                                                 | se (Kew: atroviolaceum is accpted name)<br>Phal. unknown |
| <u>Kaoru Stabnow</u> | Cattleya (Cat.) mossiae tipo<br>Cat. maxima<br>Phragmipedium (Phrag.). humbo                                                                                                                                                                                                                                                                                                                                                                                                                                                                                                                                                                                                                                                                                                                                                                                                                                                                                                  | Cat. mossiae semi-alba<br>Idtii 'Fortuna' AM/AOS         |
| <u>Joe Genova</u>    | Encyclia (E.)(syn. Epi.) Nursery Rhyme (Atroniceum x cordigera)<br>Paph. ((Hilo Ruby x Hilo Merlot) #1 x Captivatingly Wood 'Fireworks')<br>Zygopetalum (Z.) Hybrid Dendrobium (Den.) Hybrid                                                                                                                                                                                                                                                                                                                                                                                                                                                                                                                                                                                                                                                                                                                                                                                  |                                                          |
| Chris Hampton        | Phal. Hybrid                                                                                                                                                                                                                                                                                                                                                                                                                                                                                                                                                                                                                                                                                                                                                                                                                                                                                                                                                                  |                                                          |
| <u>Matt Kurpaski</u> | Encyclia ?<br>Paph. Stoned Matthew (Memoria Matthew P. Dewitt x stonei)<br>Phal 'Purple' (Mituo Sun Queen 'Lotus' x Samera 'Mituo #1')<br>Phal. Pylo's Girl 'Best Red'<br>(Texas Passion 'Peter Lin' x Penang Girl 'Peter Lin')                                                                                                                                                                                                                                                                                                                                                                                                                                                                                                                                                                                                                                                                                                                                               |                                                          |