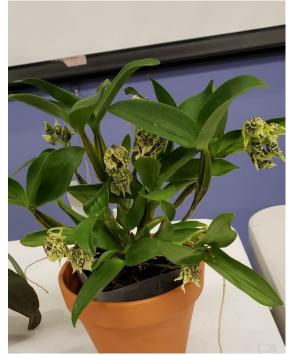

Onc. Mendenhall 'Hildos' AM/AOS

Cattleyas topped the list of orchids we are working hard to keep happy in summer and beyond. To help us give them what they need to do their best, we will pick up our screening of "Cattleya Species Culture" by Bill Rogerson this month. Our May meeting was so much fun honoring Roger with the Orchid Digest Diamond Award of Excellence and a family reunion with Lifetime Members Dr. and Mrs. Tuxworth (Frank and Pat) that we saved starting this two-part presentation for June.

### Colorado Springs Orchid Society May 2023 Show and Tell Plant List

| <u>Roger Stone</u>   | <ul> <li>Tolumnia (Tolu.) Keysha 'Oka' HCC/AOS (Little Chickadee x Caledonia)</li> <li>Tolu. urophylla Specklinia (Spe.) grobyi</li> <li>Rhyncholaeliocattleya (Rlc.(syn.Pot)) Mark's Valentine         (Cattleya (C.) Circle of Life x Rlc. Little Toshie)</li> <li>Miltoniopsis (Mps.) Jefferson Pérez (Herralexandre x Playgirl) or         Roger's list has (vexillaria x Nube Blanca) as parentage</li> <li>Phalaenopsis (Phal.) Norman's Burgundy Twinkle (not registered)</li> <li>Phal. Chia E Yenlin (Sogo Yenlin x Formosa Cranberry)</li> <li>Phal. Younghome Little Spirit (Brother Irene Irene x Little Gem Stripes)</li> <li>Epicyclia (Epy.) Serena O'Neill (Mabel Kanda x E. cordigera)</li> <li>Oncostele (Ons.) Everglades Elegance 'Nancy Lee' HCC/AOS         (Oncidium (Onc.) Colon x Rhynchostele (Rst.) bictoniensis)</li> <li>Encyclia (E.) Borincana (alata x bractescens)</li> <li>Prosthechea (Psh.) (syn. Encyclia (E.)) prismatocarpa</li> </ul> |                                                          |
|----------------------|-------------------------------------------------------------------------------------------------------------------------------------------------------------------------------------------------------------------------------------------------------------------------------------------------------------------------------------------------------------------------------------------------------------------------------------------------------------------------------------------------------------------------------------------------------------------------------------------------------------------------------------------------------------------------------------------------------------------------------------------------------------------------------------------------------------------------------------------------------------------------------------------------------------------------------------------------------------------------------|----------------------------------------------------------|
| <u>Joan McCann</u>   | Tolu. Tequila Sunrise (Willowbank Pink x triquetra)<br>Mps. Rouge 'California Plum' HCC/AOS (Edmonds x Hamburg)<br>Phal. Hybrid                                                                                                                                                                                                                                                                                                                                                                                                                                                                                                                                                                                                                                                                                                                                                                                                                                               |                                                          |
| <u>Alison Dino</u>   | Oncidium (Onc.) Mendenhall 'Hildos' AM/AOS<br>(Onc. Garnet x Onc. alexandrae)                                                                                                                                                                                                                                                                                                                                                                                                                                                                                                                                                                                                                                                                                                                                                                                                                                                                                                 |                                                          |
| Barbara Vanderstoe   | ep Sarcochilus (Sarco.) ceciliae<br>Domingoa (Dga.) (syn. Nageliella                                                                                                                                                                                                                                                                                                                                                                                                                                                                                                                                                                                                                                                                                                                                                                                                                                                                                                          |                                                          |
| <u>Janice Mann</u>   | Dendrobium (Den.) normanbyen<br>Phal. unknown                                                                                                                                                                                                                                                                                                                                                                                                                                                                                                                                                                                                                                                                                                                                                                                                                                                                                                                                 | se (Kew: atroviolaceum is accpted name)<br>Phal. unknown |
| <u>Kaoru Stabnow</u> | Cattleya (Cat.) mossiae tipo<br>Cat. maxima<br>Phragmipedium (Phrag.). humbo                                                                                                                                                                                                                                                                                                                                                                                                                                                                                                                                                                                                                                                                                                                                                                                                                                                                                                  | Cat. mossiae semi-alba<br>Idtii 'Fortuna' AM/AOS         |
| <u>Joe Genova</u>    | Encyclia (E.)(syn. Epi.) Nursery Rhyme (Atroniceum x cordigera)<br>Paph. ((Hilo Ruby x Hilo Merlot) #1 x Captivatingly Wood 'Fireworks')<br>Zygopetalum (Z.) Hybrid Dendrobium (Den.) Hybrid                                                                                                                                                                                                                                                                                                                                                                                                                                                                                                                                                                                                                                                                                                                                                                                  |                                                          |
| Chris Hampton        | Phal. Hybrid                                                                                                                                                                                                                                                                                                                                                                                                                                                                                                                                                                                                                                                                                                                                                                                                                                                                                                                                                                  |                                                          |
| <u>Matt Kurpaski</u> | Encyclia ?<br>Paph. Stoned Matthew (Memoria Matthew P. Dewitt x stonei)<br>Phal 'Purple' (Mituo Sun Queen 'Lotus' x Samera 'Mituo #1')<br>Phal. Pylo's Girl 'Best Red'<br>(Texas Passion 'Peter Lin' x Penang Girl 'Peter Lin')                                                                                                                                                                                                                                                                                                                                                                                                                                                                                                                                                                                                                                                                                                                                               |                                                          |