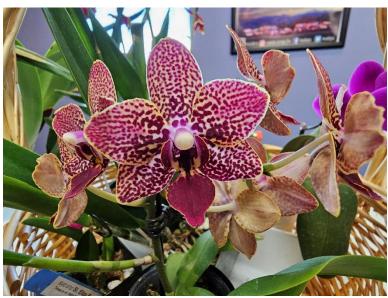

## Pam Esterson-Martinez' August Blooms:

Zns. Cynosurene

Rlc. Toshie Aoki

Phal. violacea f. coerulea indigo

Phal. tetraspis