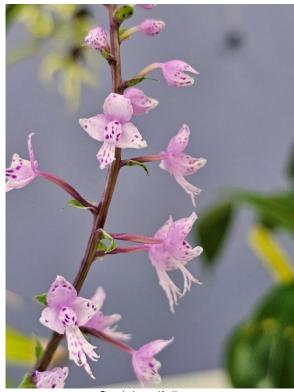

Stenoglottis (Sngl.) longifolia

Prosthechea (Psh.) Green Hornet (Psh. cochleata x Psh. trulla)

Barbara VanderStoep Dendrobium (Den.) victoria-reginae

<u>Jojo DeBeaubien</u> Dracula (Drac.) vampira 'BLG' x Drac. Chimaera