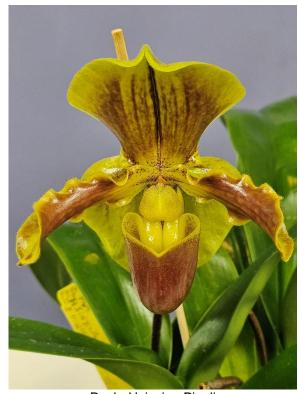

#### Four of Kathy LaBree's August Blooms:

Van. Pearl Cooper 'Sun Kiss' AM/AOS

Aergs. luteo-alba var. rhodosticta

Cattianthe Chocolate Drop x BI Richard Mueller

Paph. Hsinying Pinolime