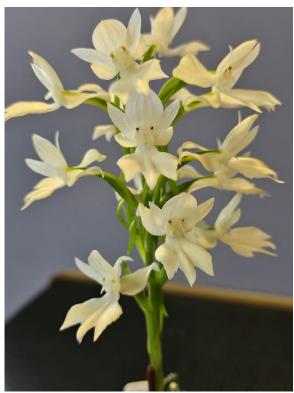

## Three of Roger Stone's August Blooms:

C. maxima (h.f. rubra) 'Cerro Verde Especial'

Z. unknown

Sns. fragrans