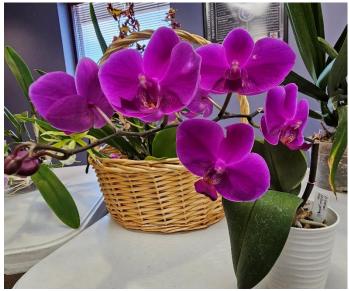

## Four of Amal Cook's August Blooms:

Dtps. Hybrid

Pcv. Key Lime Stars

Oip. Fiesta

Oip. unknown

## Two more of Amal's August Blooms:

Phal. Hybrid

C. Eliza Reder

Paph. Zycleon grown by Janice Mann