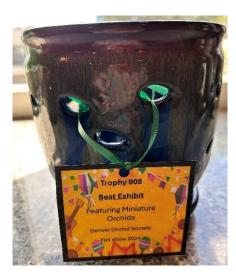

Joan McCann's Prosthechea Green Hornet won Best Grown Plant in the Cattleya Alliance (Classes 101-132)

Jojo deBeaubien's Displays (Left one is on Orchid Viruses and right one is with her orchids.) She won The Orchid Digest Show Trophy and Best Educational Exhibit for the one on the left and Best Exhibit Featuring Miniature Orchids for the one on the right.

Congratulations, CSOS! This fall, your hard work brought home multiple group and individual honors, including the AOS Show Trophy, Best Orchid Society Exhibit, Sunday's People's Choice-Most Popular Display (congrats CSOS!), Best Commercial Exhibit (congrats, Julie and Adam at Songbird Orchids!), the Orchid Digest Show Trophy, Best Educational Exhibit, Best Exhibit Featuring Miniature Orchids, Saturday's People's Choice-Most Popular Display, and People's Choice Orchid for both Saturday and Sunday (congrats, Jojo!), the Rocky Mountain Special Recognition Award, Best Use of Show Theme, and Best Exhibit by a Novice (congrats first-time exhibitor Pam!), six rosettes (congrats Joan, Jojo, Roger & Terry) and multiple first, second and third place ribbons, including a first-place ribbon for first-time exhibitor, Maya!