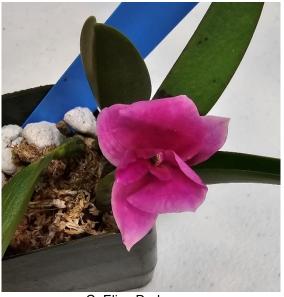

## Two more of Amal's August Blooms:

Phal. Hybrid

C. Eliza Reder

Paph. Zycleon grown by Janice Mann