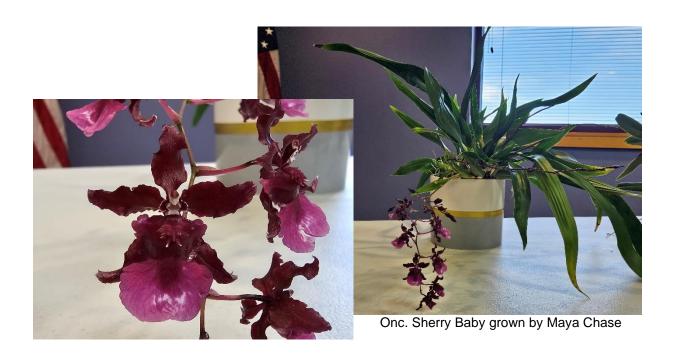

Maya Chase Onc. Sherry Baby (Onc. Jamie Sutton x Onc. Honolulu)

Roger Stone C. maxima (h.f. rubra) 'Cerro Verde Especial'

Procatavola (Pcv.) Key Lime Stars

(Cattleychea (Ctyh.) Lime Sherbet x Brassavola (B.) nodosa)