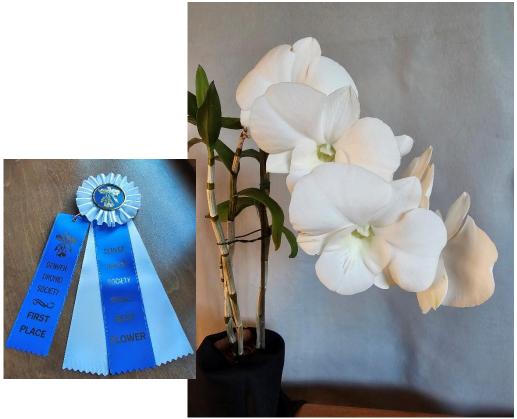

Best Society Exhibit and People's Choice Most Popular Display Awards

Terry Bernard's Rhyncholaeliocattleya Frank Gilmore won Best Flower in the Cattleya Alliance (Classes 101-132)

Joan McCann's Dendrobium Emma White won Best Flower in the Dendrobium Alliance (Classes 501-506)