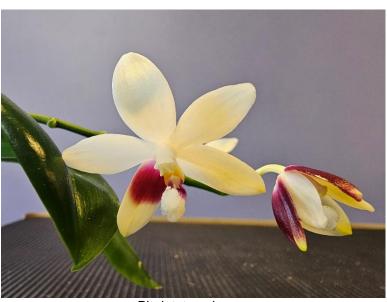

#### Four of Kathy LaBree's August Blooms:

Van. Pearl Cooper 'Sun Kiss' AM/AOS

Aergs. luteo-alba var. rhodosticta

Cattianthe Chocolate Drop x BI Richard Mueller

Paph. Hsinying Pinolime

# One more of Kathy's August Blooms: