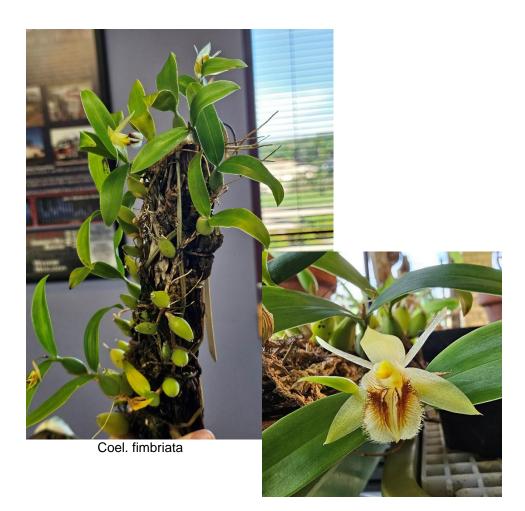

Brassocattleya (Bc.) Hoku Gem

(Cattleya (C.) Tangerine Jewel x Brassocattleya (Bc.) Richard Mueller)

Paphiopedilum (Paph.) Wonderful Pleasure

(Paph. Mr. Wonderful (2010) x Paph. Luna Pleasure)

Coelogyne (Coel.) fimbriata