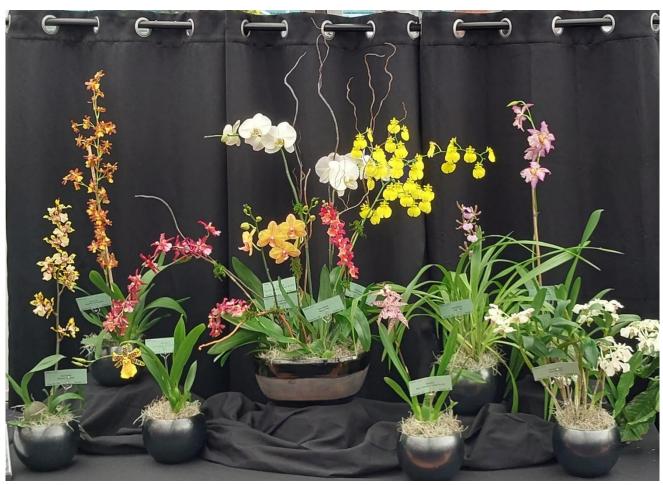

<u>CSOS Display and Award Photos</u>: Below are a few pictures of some displays, plants and awards from the DOS Show and Sale held on September 14 and 15, 2024:

The CSOS Display received The AOS Show Trophy for the Most Outstanding Exhibit, and the Best Society Exhibit and People's Choice Most Popular Display on Sunday. There were 5 Rosettes and numerous first, second, and third place Ribbons!!!

Best Society Exhibit and People's Choice Most Popular Display Awards

Terry Bernard's Rhyncholaeliocattleya Frank Gilmore won Best Flower in the Cattleya Alliance (Classes 101-132)

Joan McCann's Dendrobium Emma White won Best Flower in the Dendrobium Alliance (Classes 501-506)

Joan McCann's Prosthechea Green Hornet won Best Grown Plant in the Cattleya Alliance (Classes 101-132)

Jojo deBeaubien's Displays (Left one is on Orchid Viruses and right one is with her orchids.) She won The Orchid Digest Show Trophy and Best Educational Exhibit for the one on the left and Best Exhibit Featuring Miniature Orchids for the one on the right.