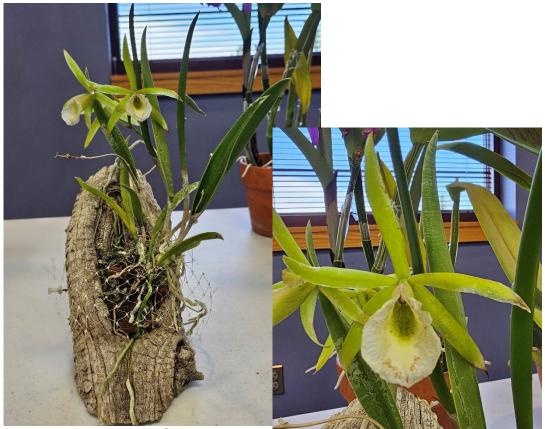

Phal. tetraspis

<u>Janice Mann</u> Paph. Zycleon (Paph. Pinocchio 'Cupping' x Paph. rothschildianum 'Compact')

Alison Dino Den. Salaya Farci ? (Only registered hybrids are Salaya Red, Salaya Brown,

Salaya Blue)