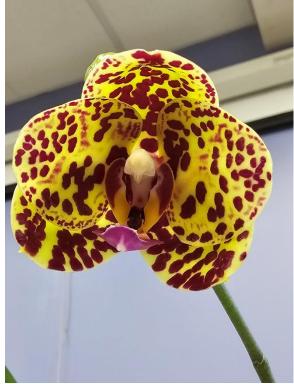

#### Four of Kathy LaBree's August Blooms:

Van. Pearl Cooper 'Sun Kiss' AM/AOS

Aergs. luteo-alba var. rhodosticta

Cattianthe Chocolate Drop x BI Richard Mueller

Paph. Hsinying Pinolime