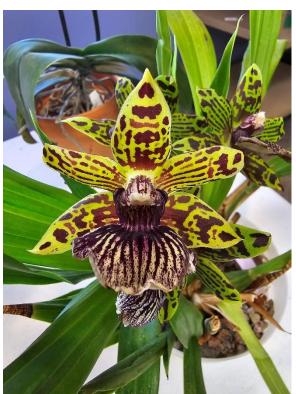

# Three of Joan McCann's August Blooms:

Aergs. Pionier

Paph. Wonderful Pleasure

Brassocattleya (Bc.) Hoku Gem

(Cattleya (C.) Tangerine Jewel x Brassocattleya (Bc.) Richard Mueller)

Paphiopedilum (Paph.) Wonderful Pleasure

(Paph. Mr. Wonderful (2010) x Paph. Luna Pleasure)

Coelogyne (Coel.) fimbriata