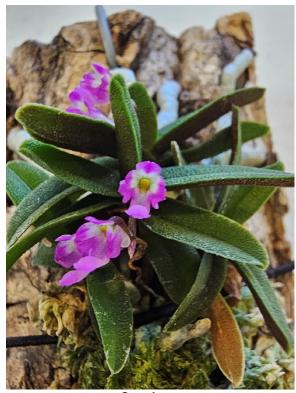

#### Four of Kathy LaBree's August Blooms:

Van. Pearl Cooper 'Sun Kiss' AM/AOS

Aergs. luteo-alba var. rhodosticta

Cattianthe Chocolate Drop x BI Richard Mueller

Paph. Hsinying Pinolime

Aergs. luteo-alba var. rhodosticta Bulbophyllum (Bulb.) putidum

Cattianthe Chocolate Drop x BI Richard Mueller

Vandachostylis (Van.) Pearl Cooper 'Sun Kiss' AM/AOS

(Rhy. coelestis x V. Pralor)

Terry Bernard Phal. OX Red 'Sesame Peacock' (Phal. Plum Rose x Phal. I-Hsin Sesame)