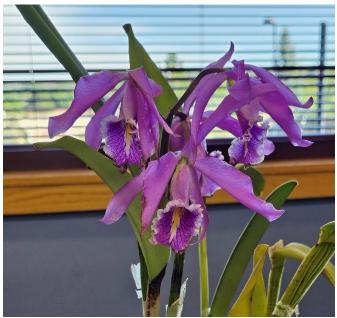

## Three of Roger Stone's August Blooms:

C. maxima (h.f. rubra) 'Cerro Verde Especial'

Z. unknown

Sns. fragrans

Maya Chase Onc. Sherry Baby (Onc. Jamie Sutton x Onc. Honolulu)

Roger Stone C. maxima (h.f. rubra) 'Cerro Verde Especial'

Procatavola (Pcv.) Key Lime Stars

(Cattleychea (Ctyh.) Lime Sherbet x Brassavola (B.) nodosa)

Schoenorchis (Sns.) fragrans

Phal. Sogo Yukidian 'V5' (Phal. Yukimai x Phal. Taisuco Kochdian)

Zygopetalum (Z.) unknown

Kathy LaBree Paph. Hsinying Pinolime

(Paph. Valime 'Val' AM/AOS x Paph. Pinocchio 'Bresden')