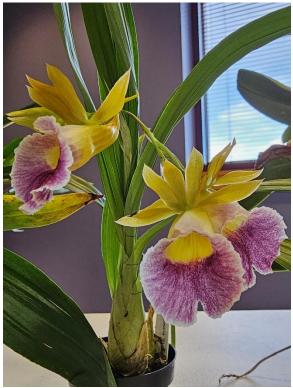

## Three of Roger Stone's August Blooms:

C. maxima (h.f. rubra) 'Cerro Verde Especial'

Z. unknown

Sns. fragrans

# Two more of Roger's August Blooms:

Pcv. Key Lime Stars