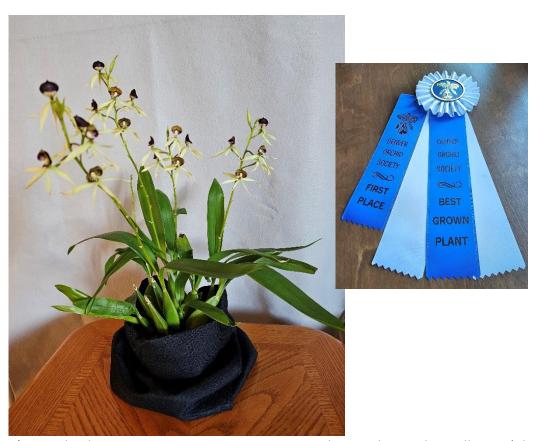

Best Society Exhibit and People's Choice Most Popular Display Awards

Terry Bernard's Rhyncholaeliocattleya Frank Gilmore won Best Flower in the Cattleya Alliance (Classes 101-132)

Joan McCann's Dendrobium Emma White won Best Flower in the Dendrobium Alliance (Classes 501-506)

Joan McCann's Prosthechea Green Hornet won Best Grown Plant in the Cattleya Alliance (Classes 101-132)

Jojo deBeaubien's Displays (Left one is on Orchid Viruses and right one is with her orchids.) She won The Orchid Digest Show Trophy and Best Educational Exhibit for the one on the left and Best Exhibit Featuring Miniature Orchids for the one on the right.