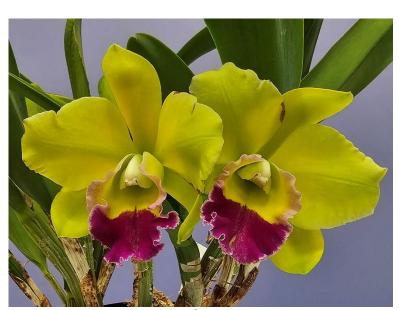

## Two more of Amal's August Blooms:

Phal. Hybrid

C. Eliza Reder

Paph. Zycleon grown by Janice Mann

Oip. unknown

Cattleya (C.(syn.Sl.)) Eliza Reder

(C. Orpetii 'Hidden Treasure 4N' AM/AOS x C. Mini Pet 'Giant Mini')?

<u>Sandra Richards</u> Brassolaeliocattleya (Blc.) Petite Stars (Blc. Richard Mueller x L. rubescens)