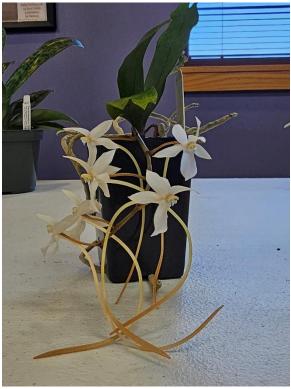

#### Four of Kathy LaBree's August Blooms:

Van. Pearl Cooper 'Sun Kiss' AM/AOS

Aergs. luteo-alba var. rhodosticta

Cattianthe Chocolate Drop x BI Richard Mueller

Paph. Hsinying Pinolime

# One more of Kathy's August Blooms: