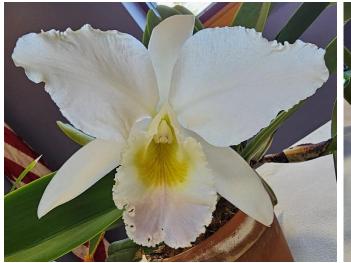

# Three of Terry Bernard's August Blooms:

B. nodosa 4N 'Susan Fuchs' FCC/AOS

Bc. Yellow Bird

## Two more of Terry's August Blooms:

Phal. Mituo Sunrise 'Angel Rose'

Phal. OX Red 'Sesame Peacock'