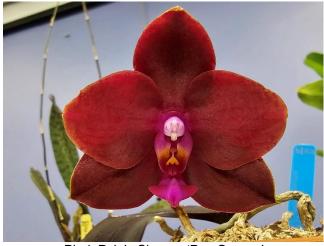

## Pam Esterson-Martinez' August Blooms:

Zns. Cynosurene

Rlc. Toshie Aoki

Phal. violacea f. coerulea indigo

Phal. tetraspis