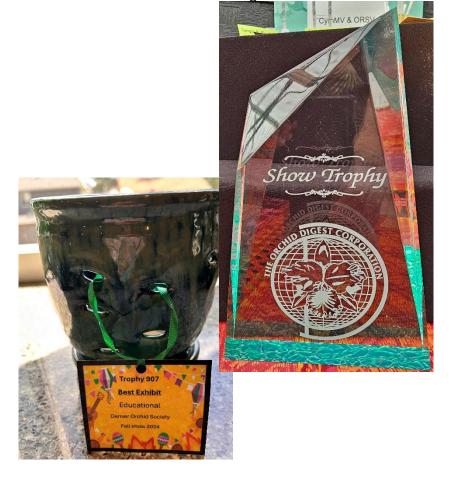

Joan McCann's Prosthechea Green Hornet won Best Grown Plant in the Cattleya Alliance (Classes 101-132)

Jojo deBeaubien's Displays (Left one is on Orchid Viruses and right one is with her orchids.) She won The Orchid Digest Show Trophy and Best Educational Exhibit for the one on the left and Best Exhibit Featuring Miniature Orchids for the one on the right.

Congratulations, CSOS! This fall, your hard work brought home multiple group and individual honors, including the AOS Show Trophy, Best Orchid Society Exhibit, Sunday's People's Choice-Most Popular Display (congrats CSOS!), Best Commercial Exhibit (congrats, Julie and Adam at Songbird Orchids!), the Orchid Digest Show Trophy, Best Educational Exhibit, Best Exhibit Featuring Miniature Orchids, Saturday's People's Choice-Most Popular Display, and People's Choice Orchid for both Saturday and Sunday (congrats, Jojo!), the Rocky Mountain Special Recognition Award, Best Use of Show Theme, and Best Exhibit by a Novice (congrats first-time exhibitor Pam!), six rosettes (congrats Joan, Jojo, Roger & Terry) and multiple first, second and third place ribbons, including a first-place ribbon for first-time exhibitor, Maya!