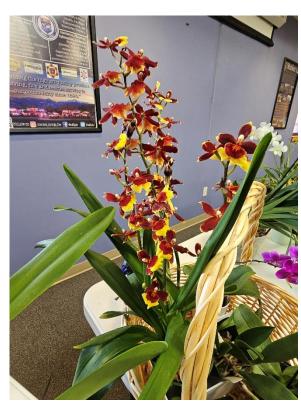

## Three of Roger Stone's August Blooms:

C. maxima (h.f. rubra) 'Cerro Verde Especial'

Z. unknown

Sns. fragrans

# Two more of Roger's August Blooms:

Pcv. Key Lime Stars