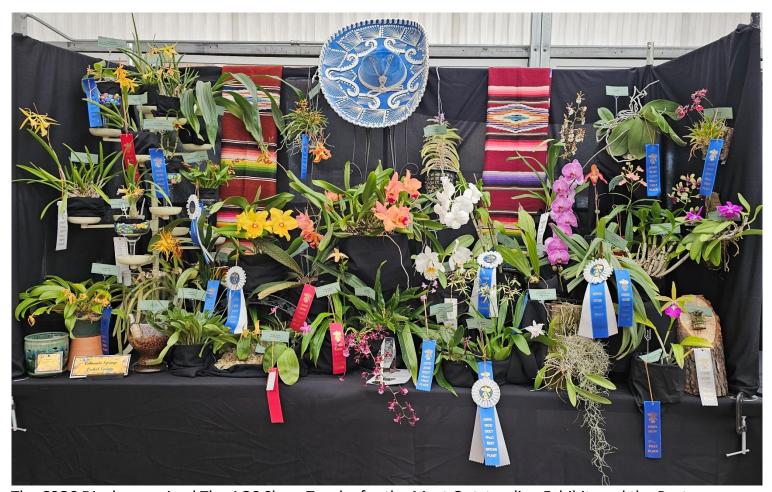

<u>CSOS Display and Award Photos</u>: Below are a few pictures of some displays, plants and awards from the DOS Show and Sale held on September 14 and 15, 2024:

The CSOS Display received The AOS Show Trophy for the Most Outstanding Exhibit, and the Best Society Exhibit and People's Choice Most Popular Display on Sunday. There were 5 Rosettes and numerous first, second, and third place Ribbons!!!

Best Society Exhibit and People's Choice Most Popular Display Awards

Terry Bernard's Rhyncholaeliocattleya Frank Gilmore won Best Flower in the Cattleya Alliance (Classes 101-132)

Joan McCann's Dendrobium Emma White won Best Flower in the Dendrobium Alliance (Classes 501-506)

Joan McCann's Prosthechea Green Hornet won Best Grown Plant in the Cattleya Alliance (Classes 101-132)

Jojo deBeaubien's Displays (Left one is on Orchid Viruses and right one is with her orchids.) She won The Orchid Digest Show Trophy and Best Educational Exhibit for the one on the left and Best Exhibit Featuring Miniature Orchids for the one on the right.

Pam Esterson-Martinez' display received The Rocky Mountain Special Recognition Award, and Best Exhibit by a Novice and the Best Use of Show Theme Exhibit Awards

Songbird Orchids' Display won Best Commercial Exhibit