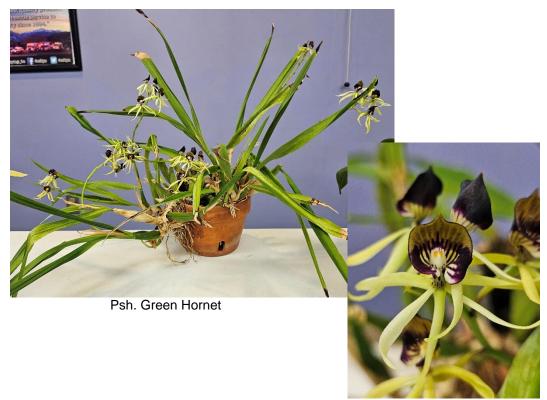

Joan McCann's Prosthechea Green Hornet won Best Grown Plant in the Cattleya Alliance (Classes 101-132)

Jojo deBeaubien's Displays (Left one is on Orchid Viruses and right one is with her orchids.) She won The Orchid Digest Show Trophy and Best Educational Exhibit for the one on the left and Best Exhibit Featuring Miniature Orchids for the one on the right.

Stenoglottis (Sngl.) longifolia

Prosthechea (Psh.) Green Hornet (Psh. cochleata x Psh. trulla)

Barbara VanderStoep Dendrobium (Den.) victoria-reginae

<u>Jojo DeBeaubien</u> Dracula (Drac.) vampira 'BLG' x Drac. Chimaera