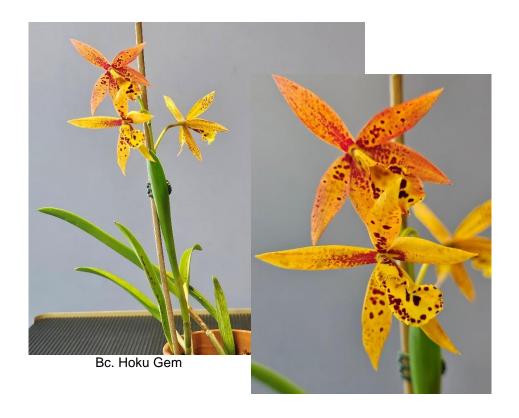

Brassocattleya (Bc.) Hoku Gem

(Cattleya (C.) Tangerine Jewel x Brassocattleya (Bc.) Richard Mueller)

Paphiopedilum (Paph.) Wonderful Pleasure

(Paph. Mr. Wonderful (2010) x Paph. Luna Pleasure)

Coelogyne (Coel.) fimbriata