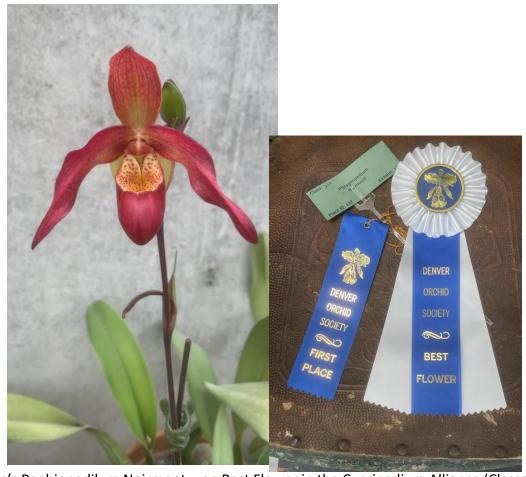

<u>CSOS Display and Award Photos</u>: Below are a few pictures of some displays, plants and awards from the DOS Show and Sale held on September 14 and 15, 2024:

The CSOS Display received The AOS Show Trophy for the Most Outstanding Exhibit, and the Best Society Exhibit and People's Choice Most Popular Display on Sunday. There were 5 Rosettes and numerous first, second, and third place Ribbons!!!