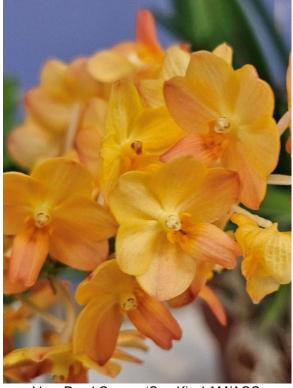

Aergs. luteo-alba var. rhodosticta Bulbophyllum (Bulb.) putidum

Cattianthe Chocolate Drop x BI Richard Mueller

Vandachostylis (Van.) Pearl Cooper 'Sun Kiss' AM/AOS

(Rhy. coelestis x V. Pralor)

Terry Bernard Phal. OX Red 'Sesame Peacock' (Phal. Plum Rose x Phal. I-Hsin Sesame)