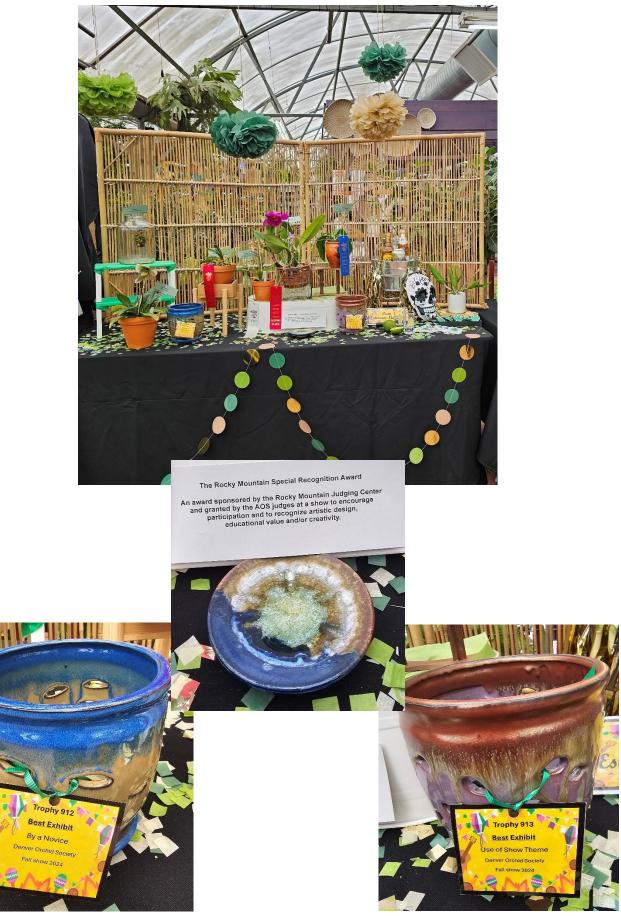

<u>CSOS Display and Award Photos</u>: Below are a few pictures of some displays, plants and awards from the DOS Show and Sale held on September 14 and 15, 2024:

The CSOS Display received The AOS Show Trophy for the Most Outstanding Exhibit, and the Best Society Exhibit and People's Choice Most Popular Display on Sunday. There were 5 Rosettes and numerous first, second, and third place Ribbons!!!

Pam Esterson-Martinez' display received The Rocky Mountain Special Recognition Award, and Best Exhibit by a Novice and the Best Use of Show Theme Exhibit Awards

Songbird Orchids' Display won Best Commercial Exhibit

Best Commercial Exhibit Award