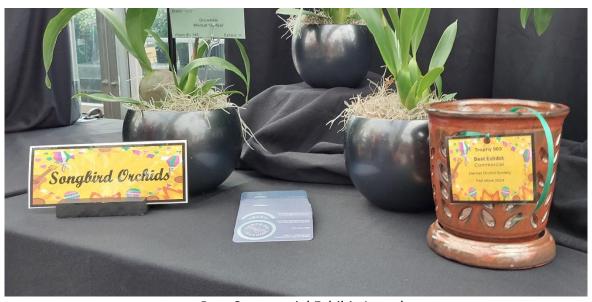

Pam Esterson-Martinez' display received The Rocky Mountain Special Recognition Award, and Best Exhibit by a Novice and the Best Use of Show Theme Exhibit Awards

Songbird Orchids' Display won Best Commercial Exhibit

Best Commercial Exhibit Award