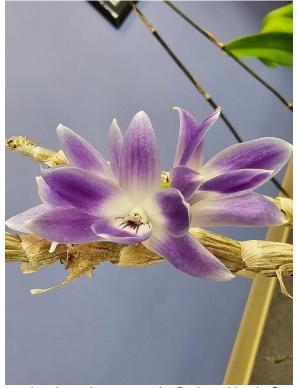

## Jojo deBeaubien's August Blooms:

Drac. vampira 'BLG' x Drac. Chimaera

Pe. Angelitas

Den. lamyaiae