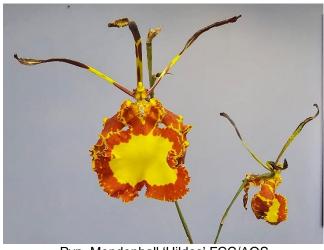

#### Jenny Holman's August Blooms:

Phal. Pylo's Slurpee 'Pax Orange'

Pyp. Mendenhall 'Hildos' FCC/AOS

Den. victoria-reginae grown by Barbara VanderStoep