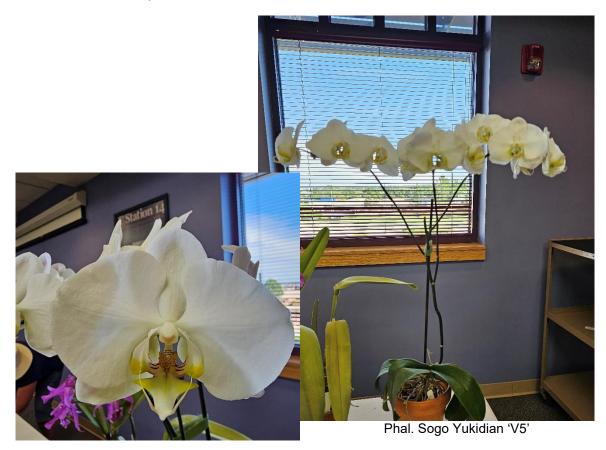

Schoenorchis (Sns.) fragrans

Phal. Sogo Yukidian 'V5' (Phal. Yukimai x Phal. Taisuco Kochdian)

Zygopetalum (Z.) unknown

Kathy LaBree Paph. Hsinying Pinolime

(Paph. Valime 'Val' AM/AOS x Paph. Pinocchio 'Bresden')