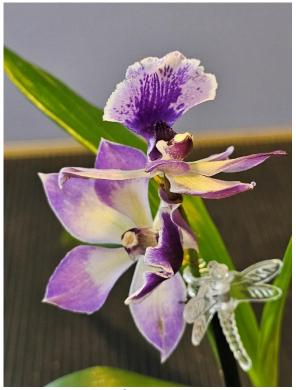

Phal. tetraspis

<u>Janice Mann</u> Paph. Zycleon (Paph. Pinocchio 'Cupping' x Paph. rothschildianum 'Compact')

Alison Dino Den. Salaya Farci ? (Only registered hybrids are Salaya Red, Salaya Brown,

Salaya Blue)