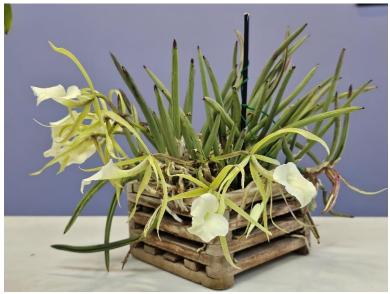

# Two more of Roger's August Blooms:

Pcv. Key Lime Stars

## Four of Amal Cook's August Blooms:

Dtps. Hybrid

Pcv. Key Lime Stars

Oip. Fiesta

Oip. unknown

Amal Cooke Oncidopsis (Oip.) Fiesta (Oip. Pacific Waters x Onc. Fueo)

Procatavola (Pcv.) Key Lime Stars

(Cattleychea (Ctyh.) Lime Sherbet x Brassavola (B.) nodosa)
Doritaenopsis (Dtps.) Hybrid Phalaenopsis (Phal.) Hybrid

Maya Chase Onc. Sherry Baby (Onc. Jamie Sutton x Onc. Honolulu)

Roger Stone C. maxima (h.f. rubra) 'Cerro Verde Especial'

Procatavola (Pcv.) Key Lime Stars

(Cattleychea (Ctyh.) Lime Sherbet x Brassavola (B.) nodosa)