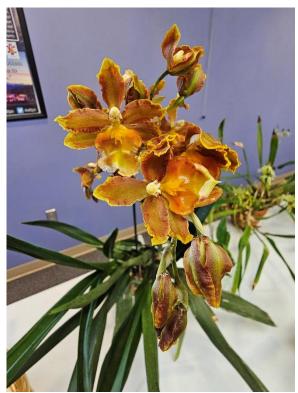

#### Four of Kathy LaBree's August Blooms:

Van. Pearl Cooper 'Sun Kiss' AM/AOS

Aergs. luteo-alba var. rhodosticta

Cattianthe Chocolate Drop x BI Richard Mueller

Paph. Hsinying Pinolime

# One more of Kathy's August Blooms: