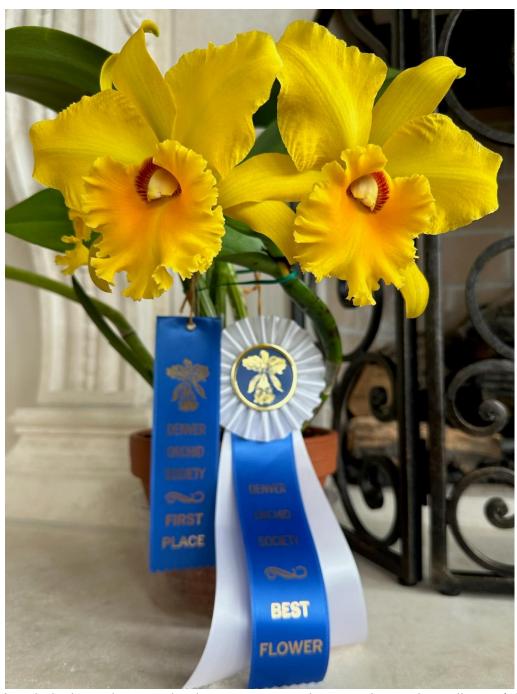

Best Society Exhibit and People's Choice Most Popular Display Awards

Terry Bernard's Rhyncholaeliocattleya Frank Gilmore won Best Flower in the Cattleya Alliance (Classes 101-132)

Joan McCann's Dendrobium Emma White won Best Flower in the Dendrobium Alliance (Classes 501-506)