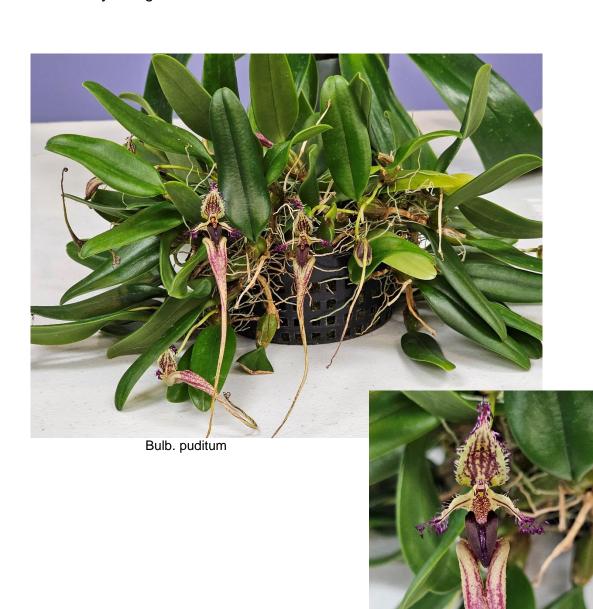

Aergs. luteo-alba var. rhodosticta Bulbophyllum (Bulb.) putidum

Cattianthe Chocolate Drop x BI Richard Mueller

Vandachostylis (Van.) Pearl Cooper 'Sun Kiss' AM/AOS

(Rhy. coelestis x V. Pralor)

Terry Bernard Phal. OX Red 'Sesame Peacock' (Phal. Plum Rose x Phal. I-Hsin Sesame)