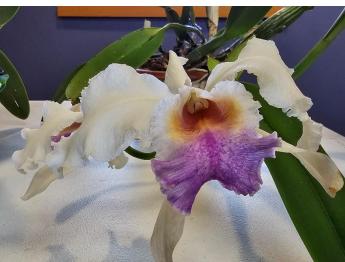

Best Society Exhibit and People's Choice Most Popular Display Awards

Terry Bernard's Rhyncholaeliocattleya Frank Gilmore won Best Flower in the Cattleya Alliance (Classes 101-132)

Joan McCann's Dendrobium Emma White won Best Flower in the Dendrobium Alliance (Classes 501-506)