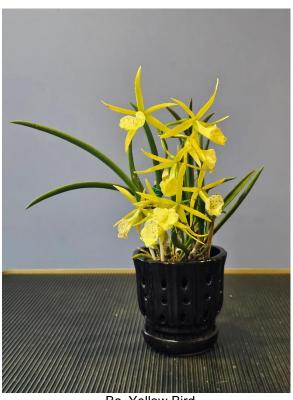

# Three of Terry Bernard's August Blooms:

B. nodosa 4N 'Susan Fuchs' FCC/AOS

Bc. Yellow Bird

Phal. Mituo Sunrise 'Angel Rose' (Phal. Diamond Beauty x Phal. Mituo Sun)

Brassavola (B.) nodosa 4N 'Susan Fuchs' FCC/AOS

Brassocattleya (Bc.(syn. Bl.)) Yellow Bird (B. nodosa x Bc. Richard Mueller) Rlc. Hsinying Greenworth (Rlc. Yen Surprise x Rlc. Varut Greenworth)