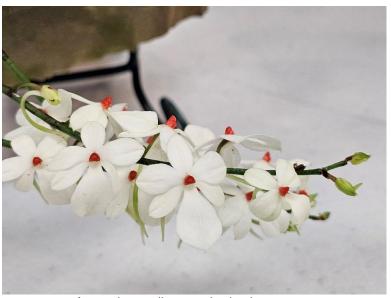

Pam Esterson-Martinez Zygonisia (Zns.) Cynosurene

(Aganisia (Agn.) cyanea x Zygopetalum (Z.) Skippy Ku)

Phal. violacea f. coerulea indigo ('Double' x 'Ricardo')

Rhyncholaeliocattleya (Rlc.) Toshie Aoki

(Rlc. Faye Miyamoto x Rlc. Waianae Flare

Phal. tetraspis

<u>Janice Mann</u> Paph. Zycleon (Paph. Pinocchio 'Cupping' x Paph. rothschildianum 'Compact')

Alison Dino Den. Salaya Farci ? (Only registered hybrids are Salaya Red, Salaya Brown,

Salaya Blue)