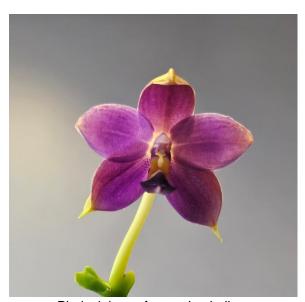

## Three of Roger Stone's August Blooms:

C. maxima (h.f. rubra) 'Cerro Verde Especial'

Z. unknown

Sns. fragrans