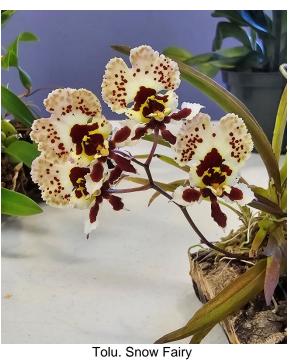

# Colorado Springs Orchid Society August 2024 Show and Tell Plant List

<u>Joan McCann</u> Tolumnia (Tolu.) Snow Fairy (Tolu. Taffy x Tolu. Genting Fairy)

Aerangis (Aergs.) Pionier (Aergs. mystacidii x Aergs. kotschyana)