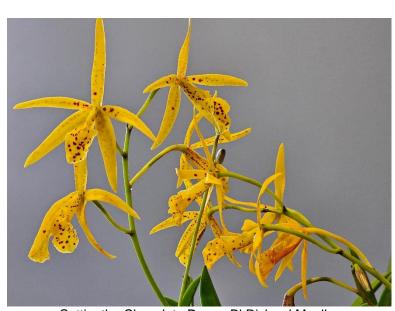

#### Four of Kathy LaBree's August Blooms:

Van. Pearl Cooper 'Sun Kiss' AM/AOS

Aergs. luteo-alba var. rhodosticta

Cattianthe Chocolate Drop x BI Richard Mueller

Paph. Hsinying Pinolime

Aergs. luteo-alba var. rhodosticta Bulbophyllum (Bulb.) putidum

Cattianthe Chocolate Drop x BI Richard Mueller

Vandachostylis (Van.) Pearl Cooper 'Sun Kiss' AM/AOS

(Rhy. coelestis x V. Pralor)

Terry Bernard Phal. OX Red 'Sesame Peacock' (Phal. Plum Rose x Phal. I-Hsin Sesame)