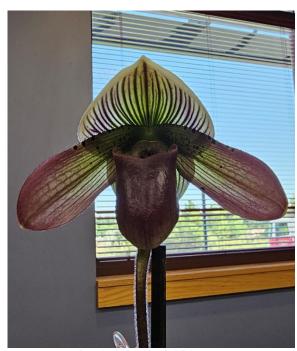

#### Four of Kathy LaBree's August Blooms:

Van. Pearl Cooper 'Sun Kiss' AM/AOS

Aergs. luteo-alba var. rhodosticta

Cattianthe Chocolate Drop x BI Richard Mueller

Paph. Hsinying Pinolime