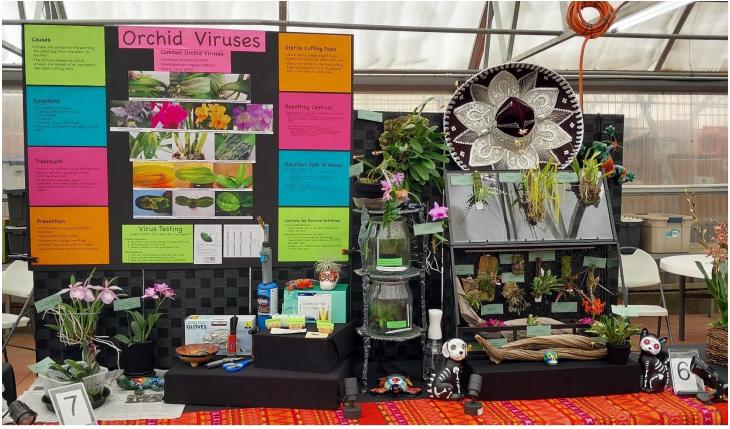

Joan McCann's Prosthechea Green Hornet won Best Grown Plant in the Cattleya Alliance (Classes 101-132)

Jojo deBeaubien's Displays (Left one is on Orchid Viruses and right one is with her orchids.) She won The Orchid Digest Show Trophy and Best Educational Exhibit for the one on the left and Best Exhibit Featuring Miniature Orchids for the one on the right.