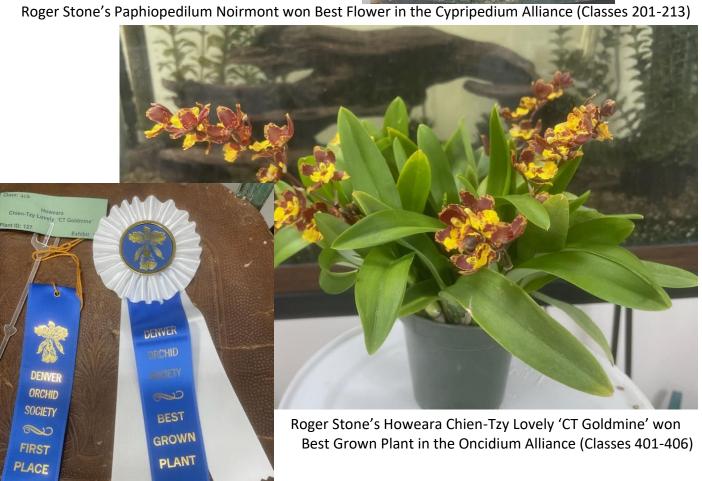

Joan McCann's Prosthechea Green Hornet won Best Grown Plant in the Cattleya Alliance (Classes 101-132)

Jojo deBeaubien's Displays (Left one is on Orchid Viruses and right one is with her orchids.) She won The Orchid Digest Show Trophy and Best Educational Exhibit for the one on the left and Best Exhibit Featuring Miniature Orchids for the one on the right.