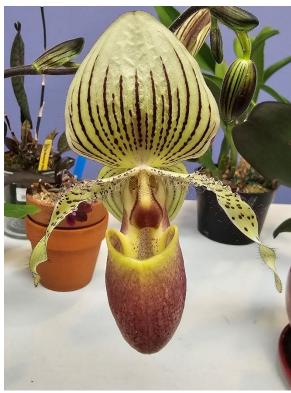

## Three of Roger Stone's August Blooms:

C. maxima (h.f. rubra) 'Cerro Verde Especial'

Z. unknown

Sns. fragrans

Maya Chase Onc. Sherry Baby (Onc. Jamie Sutton x Onc. Honolulu)

Roger Stone C. maxima (h.f. rubra) 'Cerro Verde Especial'

Procatavola (Pcv.) Key Lime Stars

(Cattleychea (Ctyh.) Lime Sherbet x Brassavola (B.) nodosa)