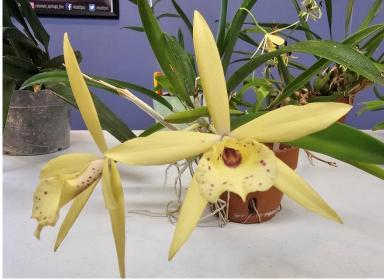

# Two more of Roger's August Blooms:

Pcv. Key Lime Stars

## Four of Amal Cook's August Blooms:

Dtps. Hybrid

Pcv. Key Lime Stars

Oip. Fiesta

Oip. unknown

Amal Cooke Oncidopsis (Oip.) Fiesta (Oip. Pacific Waters x Onc. Fueo)

Procatavola (Pcv.) Key Lime Stars

(Cattleychea (Ctyh.) Lime Sherbet x Brassavola (B.) nodosa)
Doritaenopsis (Dtps.) Hybrid Phalaenopsis (Phal.) Hybrid

Maya Chase Onc. Sherry Baby (Onc. Jamie Sutton x Onc. Honolulu)

Roger Stone C. maxima (h.f. rubra) 'Cerro Verde Especial'

Procatavola (Pcv.) Key Lime Stars

(Cattleychea (Ctyh.) Lime Sherbet x Brassavola (B.) nodosa)