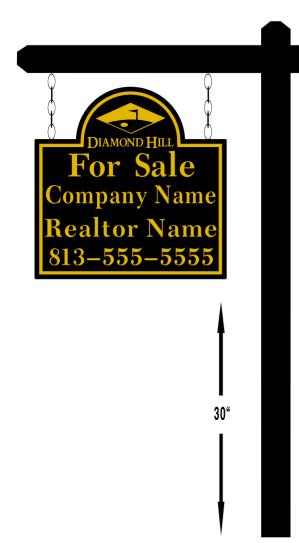

## **Diamond Hill**

Signs are Double-Sided, 23" x 23", 3mm Polymetal Signs are \$111.00 each, plus tax.

Installation on a <u>rented</u> cross-beam post is \$60.00 OR... You can pick it up and have it installed. If you choose to arrange your own installation, you will need to obtain a cross-beam post, as we do not sell these.