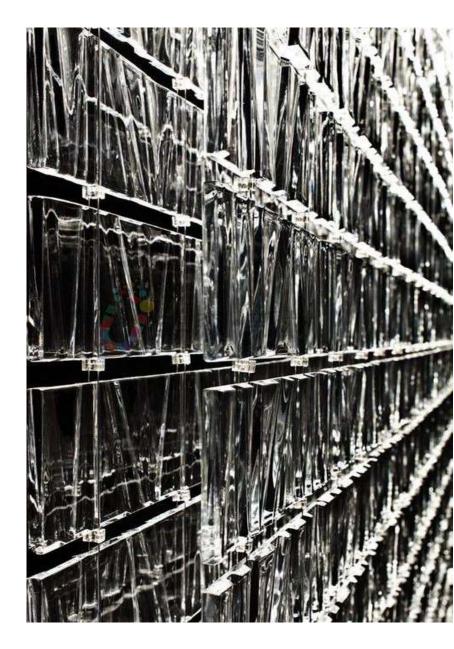

**Product name:** Crystal brick **Specifications:** A variety of sizes and styles **Features:** Waterproof, moisture proof, heat insulation, sound insulation, convenient construction, easy cutting

Ice crystal hot melt brick 50\*100\*200mm

Ice crystal wall stickers 22\*100\*200mm

Ice crystal stripe 50\*50\*200mm

Hot melt ice crystal bake lacquer brick 50\*100\*200mm

Ice crystal small square brick 22\*100\*200mm

Lateral ice crystals 50\*100\*200mm

Hot melt ice crystal silver plated brick 50\*100\*200mm

Hot-melt ice crystal vertical hole brick 50\*100\*200mm

Honeycomb square brick 50\*150\*150mm

Orange peel square brick 50\*150\*150mm

Double-sided ice crystal square brick 50\*150\*150mm

Ice crystal small square brick 50\*100\*100mm

Lake blue rockery 50\*100\*200mm

Amber rockery 50\*100\*200mm

Rockery hot melt brick 50\*100\*200mm

Ice crystal hanging sheet 13\*200\*200mm

Ice wafer 20\*140\*140mm