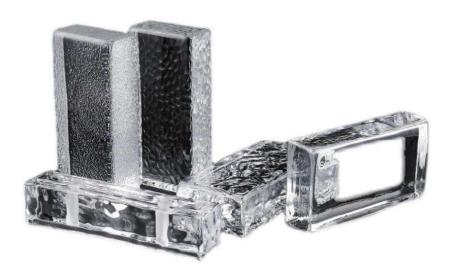

**Product name:** Crystal brick **Specifications:** A variety of sizes and styles **Features:** Waterproof, moisture proof, heat insulation, sound insulation, convenient construction, easy cutting

Ice crystal hot melt brick 50\*100\*200mm