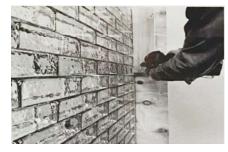

#### Installation

The first step in fixing a glass brick wall is to level the ground and determine the placement of the first layer of bricks using a pendulum test with adhesive

Using special structure glue, apply the glue to the four corners of the brick; pay attention to avoid overflow

Each layer needs leveling to ensure a perfect installation

If the modules of the of the brick is not correct, they can be cut with a diamond saw blade

The glass wall can be scrubbed 24 hours after laying the wall.