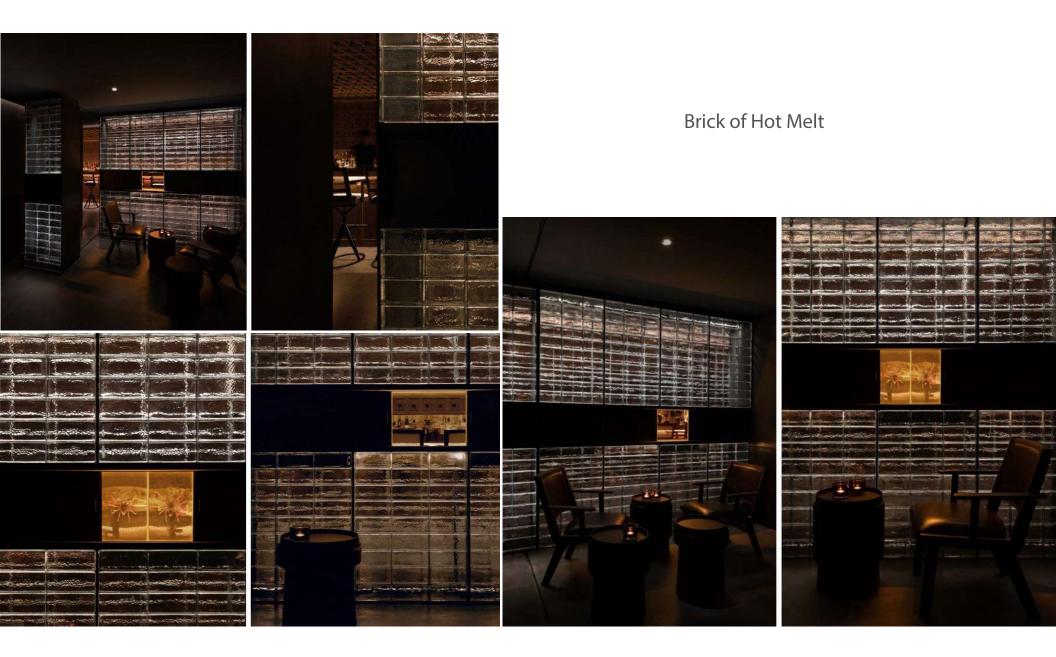

**Product name:** Crystal brick **Specifications:** A variety of sizes and styles **Features:** Waterproof, moisture proof, heat insulation, sound insulation, convenient construction, easy cutting

Ice crystal hot melt brick 50\*100\*200mm