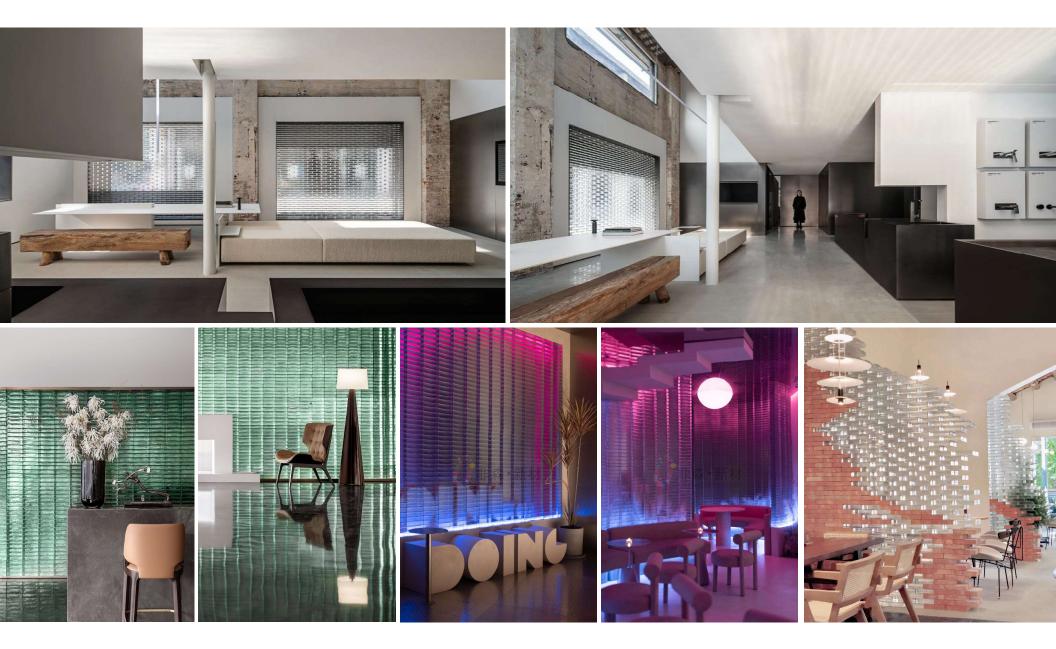

#### Introduction

Crystal brick refers to the use of transparent or colored glass material to create solid glass products. This type of brick is essentially a type of vitreous solid brick. Generally, vitreous brick is not used as a facing material, but rather as a structural material. However, it can also be used for similar functions such as walls, screens, and partitions.