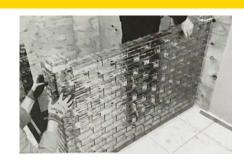

#### Installation

The first step in fixing a glass brick wall is to level the ground and determine the placement of the first layer of bricks using a pendulum test with adhesive

Using special structure glue, apply the glue to the four corners of the brick; pay attention to avoid overflow

Each layer needs leveling to ensure a perfect installation

If the modules of the of the brick is not correct, they can be cut with a diamond saw blade

The glass wall can be scrubbed 24 hours after laying the wall.