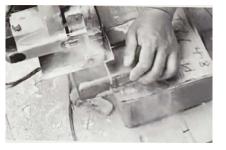

Each layer needs leveling to ensure a perfect installation

If the modules of the of the brick is not correct, they can be cut with a diamond saw blade

The glass wall can be scrubbed 24 hours after laying the wall.