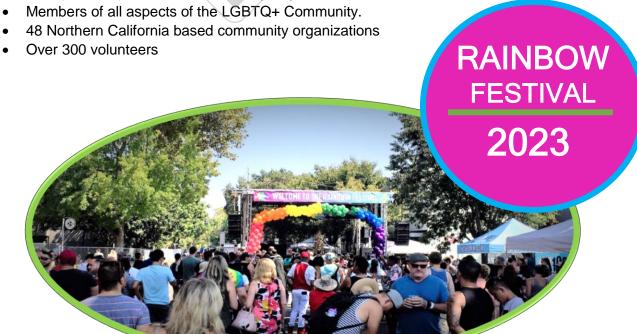

### THE 2023 RAINBOW FESTIVAL AUDIENCE:

Over 8,000 Attendees traveling from as far as Reno, NV to San Diego, CA.