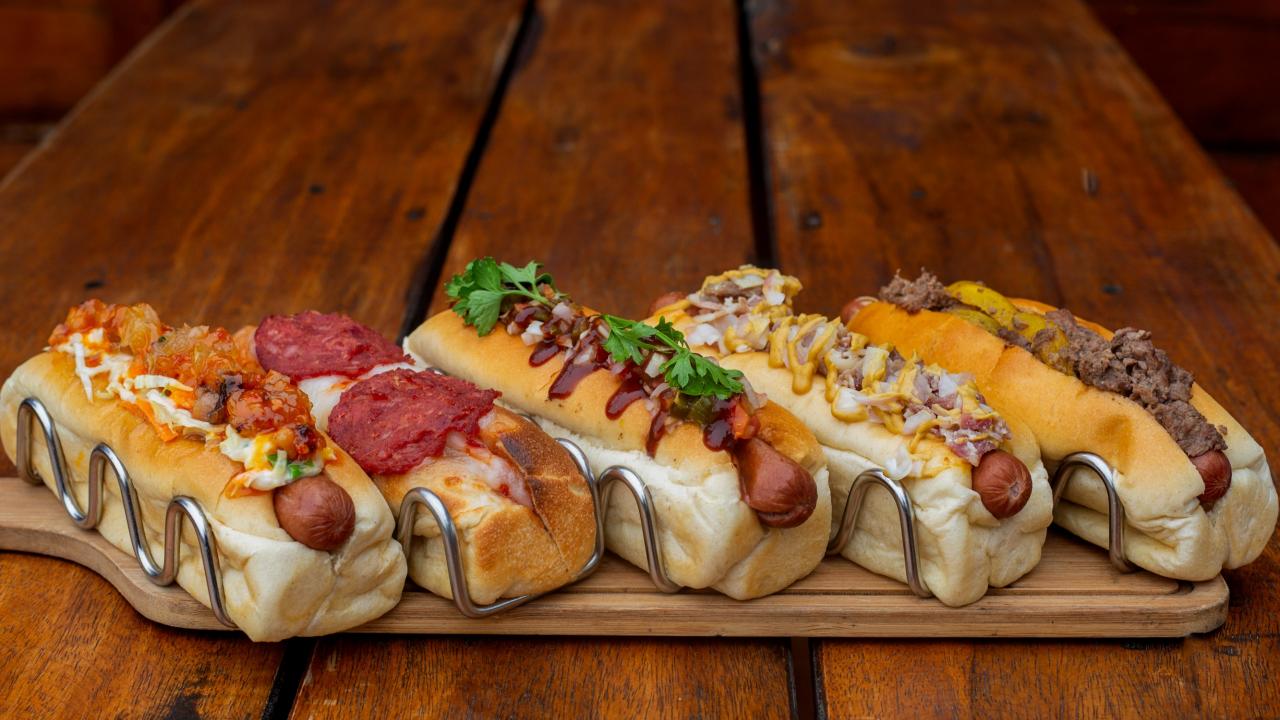

# THE SAMPLE OFFERING IS JUST A SUGGESTION FROM US. PLEASE REFER TO OUR FULL MENU AT WWW.POTBELLYSHACK.COM/MENU

We recommend the Combine Harvester.

- 1. Full BBQ Ribs with Choice of Sauces
- 2. 20 Grilled or Fried Double Wings
- 3. 5 Regular Hotdogs
- 4. 5 Sides

#### Total Package for 750 Ghc will include

- 1. Full BBQ Ribs with Choice of Sauces
- 2. 40 Grilled or Fried Double Wings
- 3. 8 classic Hotdogs
- 4. 8 Sides
- 5. 2 Pizzas or 2 Full Chicken (Grilled, Italian or Jerk)

#### Total Package for IOOO Ghc will include

- I. 2 Full BBQ Ribs with Choice of Sauces
- 2. Half Ribs with Choice of Sauce
- 3. 60 Grilled or Fried Double Wings
- 4. 10 classic Hotdogs
- 5. 12 Sides
- 6. 2 Pizza

#### Total Package for **I200** Ghc will include

- 1. 3 Full BBQ Ribs with Choice of Sauces
- 2. 100 Grilled or Fried Double Wings
- 3. 15 classic Hotdogs
- 4. 8 Sides
- 5. 2 Party Size Jollof / Fired Rice