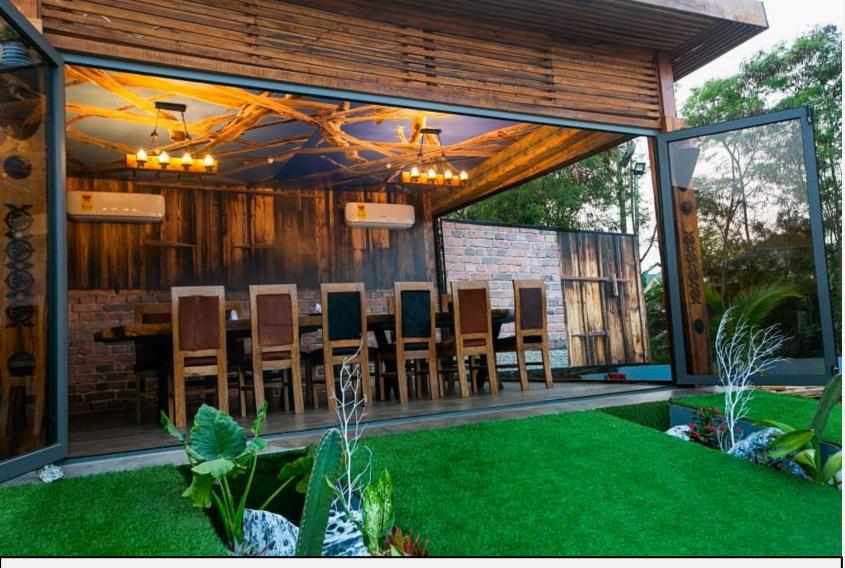

#### SEATING

## WELLS FARGO

- Both Inside and
   Outside
   configuration. VIP
   Section with
   capacity to host up
   to 20 people
- Surcharge Applies