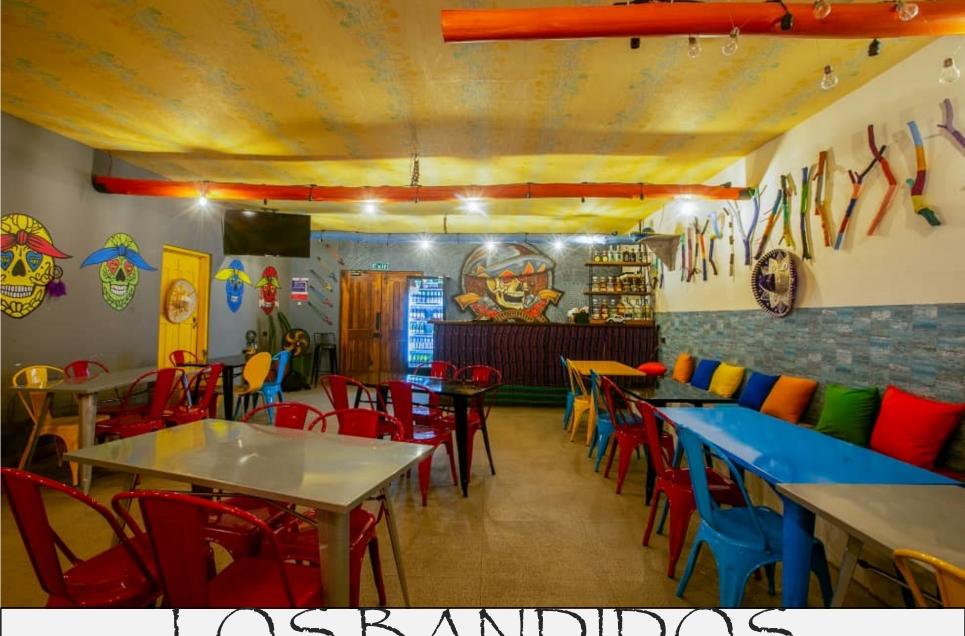

vided it's a Birthday celebration. A cake service fee of 1 Ghs/ person will be applied to any outside desserts, regardless of style (cupcakes/ ice cream cones/ etc). No outside wines or food are allowed. No liquor is allowed on premises at any time except the single bottle of Champagne for Birthdays
- Service charge of 5% of the bill will be levied for guest of five or more.



#### SEATING

### HORSE THIEF RANCH



- Outside Seating
- Seats Guest of 8 per Bench. Capacity to host up to 30 Guests

## THE FRONTIER

- Inside Air Conditioned
- Seats Guest of 6 per Bench. Capacity to host up to 25 Guests



- Inside Air Conditioned
- Various
  Seating
  Arrangement
  Capacity to
  host up to 20
  Guests



- Inside Air Conditioned
- Various Seating Arrangement Capacity to host up to 50 Guests



LOSBANDIDOS

## FISH BONE

Outside Seating
 Arrangement
 Capacity to host up
 to 70 Guests





## WELLS FARGO

- Both Inside and
   Outside
   configuration. VIP
   Section with
   capacity to host up
   to 20 people
- Surcharge Applies

#### MENU PICTURES



















Please call 050 488 499 4 050 488 499 5 050 488 499 6 050 488 499 7 for Reservation