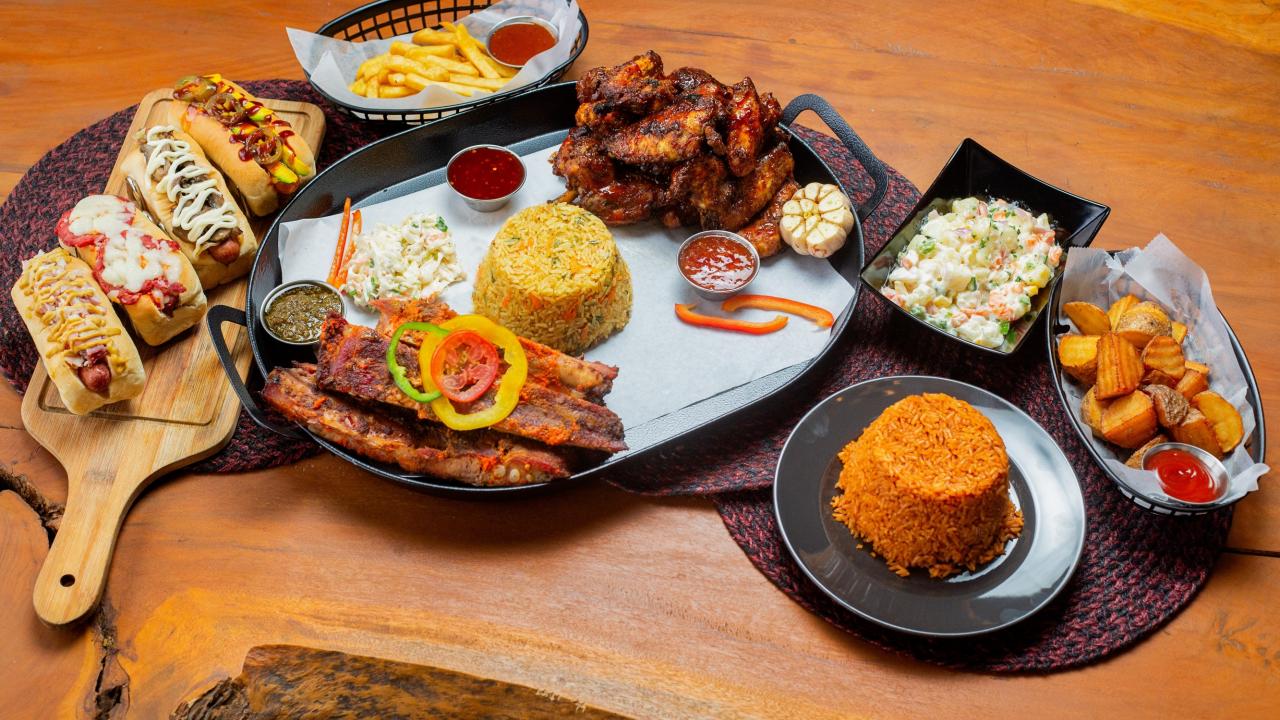

# THE SAMPLE OFFERING IS JUST A SUGGESTION FROM US. PLEASE REFER TO OUR FULL MENU AT WWW.POTBELLYSHACK.COM/MENU

We recommend the Combine Harvester.

- 1. Full BBQ Ribs with Choice of Sauces
- 2. 20 Grilled or Fried Double Wings
- 3. 5 Regular Hotdogs
- 4. 5 Sides

- Garlic Mashed Potatoes
- Creamy Mashed Potatoes
- French Fries
- Potbelly Wedges
- Yam chips
- Cole Slaw
- Jollof Rice
- Sweet Corn
- BBQ Baked Beans

#### Total Package for 750 Ghc will include

- 1. Full BBQ Ribs with Choice of Sauces
- 2. 40 Grilled or Fried Double Wings
- 3. 8 classic Hotdogs
- 4. 8 Sides
- 5. 2 Pizzas or 2 Full Chicken (Grilled, Italian or Jerk)