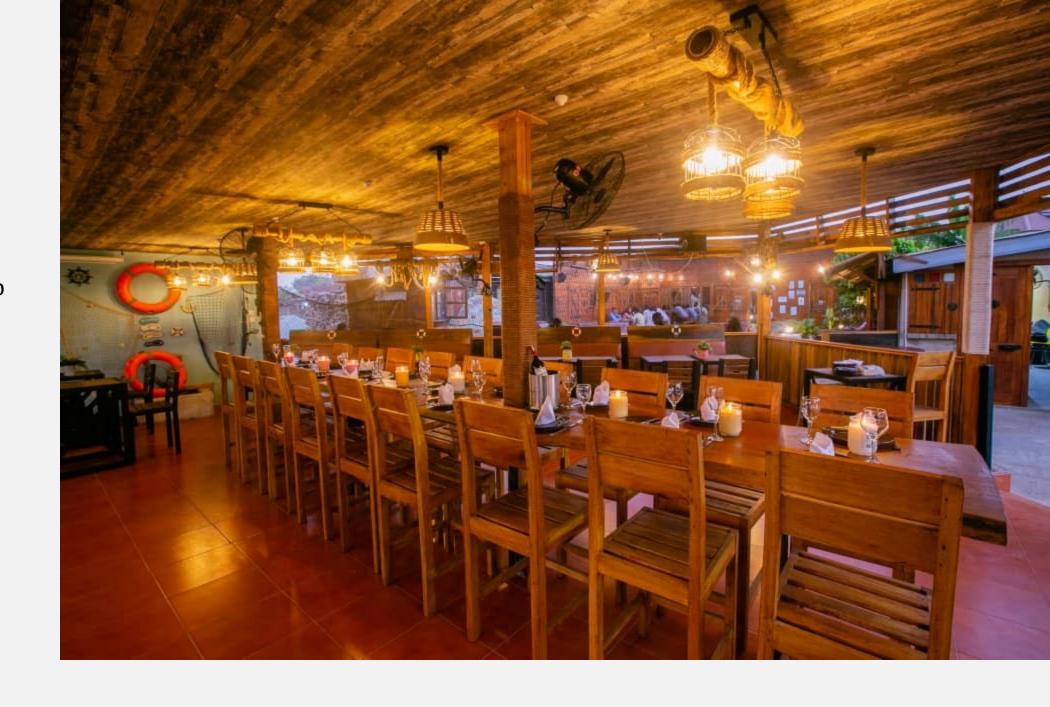

#### SEATING

### HORSE THIEF RANCH

- Outside Seating
- Seats Guest of 8 per Bench. Capacity to host up to 30 Guests

## THE FRONTIER

- Inside Air Conditioned
- Seats Guest of 6 per Bench. Capacity to host up to 25 Guests

- Inside Air Conditioned
- Various
  Seating
  Arrangement
  Capacity to
  host up to 20
  Guests

- Inside Air Conditioned
- Various Seating Arrangement Capacity to host up to 50 Guests