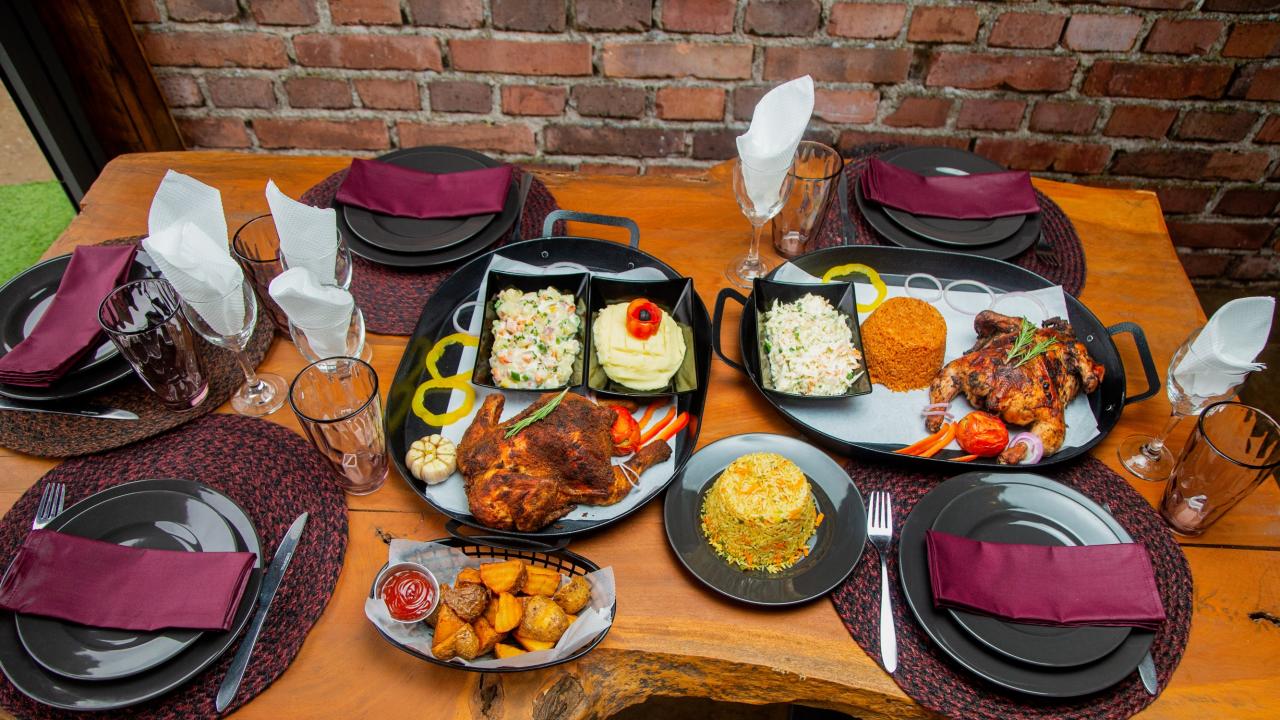

#### Total Package for 750 Ghc will include

- 1. Full BBQ Ribs with Choice of Sauces
- 2. 40 Grilled or Fried Double Wings
- 3. 8 classic Hotdogs
- 4. 8 Sides
- 5. 2 Pizzas or 2 Full Chicken (Grilled, Italian or Jerk)

- Garlic Mashed Potatoes
- Creamy Mashed Potatoes
- French Fries
- Potbelly Wedges
- Yam chips
- Cole Slaw
- Jollof Rice
- Sweet Corn
- BBQ Baked Beans

#### Total Package for IOOO Ghc will include

- I. 2 Full BBQ Ribs with Choice of Sauces
- 2. Half Ribs with Choice of Sauce
- 3. 60 Grilled or Fried Double Wings
- 4. 10 classic Hotdogs
- 5. 12 Sides
- 6. 2 Pizza