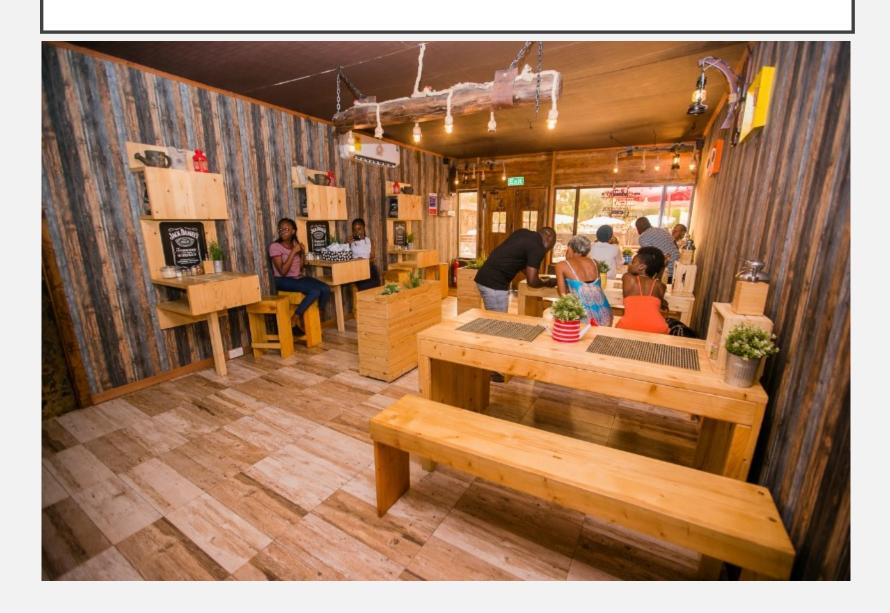

## THE FRONTIER

- Inside Air Conditioned
- Seats Guest of 6 per Bench. Capacity to host up to 25 Guests

- Inside Air Conditioned
- Various
  Seating
  Arrangement
  Capacity to
  host up to 20
  Guests

- Inside Air Conditioned
- Various Seating Arrangement Capacity to host up to 50 Guests