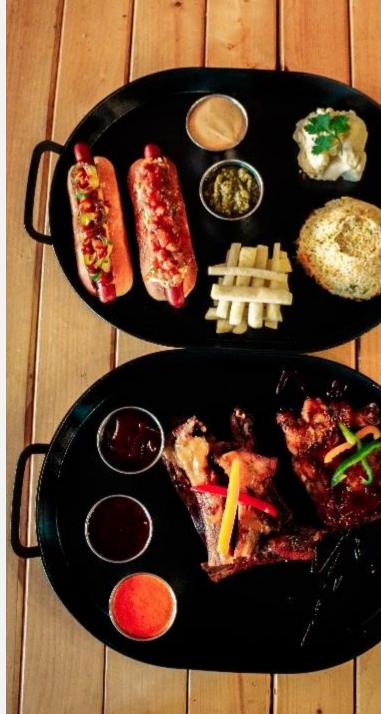

# THE SAMPLE OFFERING IS JUST A SUGGESTION FROM US. PLEASE REFER TO OUR FULL MENU AT WWW.POTBELLYSHACK.COM/MENU

We recommend the Combine Harvester.

- 1. Full BBQ Ribs with Choice of Sauces
- 2. 20 Grilled or Fried Double Wings
- 3. 5 Regular Hotdogs
- 4. 5 Sides

- Garlic Mashed Potatoes
- Creamy Mashed Potatoes
- French Fries
- Potbelly Wedges
- Yam chips
- Cole Slaw
- Jollof Rice
- Sweet Corn
- BBQ Baked Beans

#### Total Package for 750 Ghc will include

- 1. Full BBQ Ribs with Choice of Sauces
- 2. 40 Grilled or Fried Double Wings
- 3. 8 classic Hotdogs
- 4. 8 Sides
- 5. 2 Pizzas or 2 Full Chicken (Grilled, Italian or Jerk)