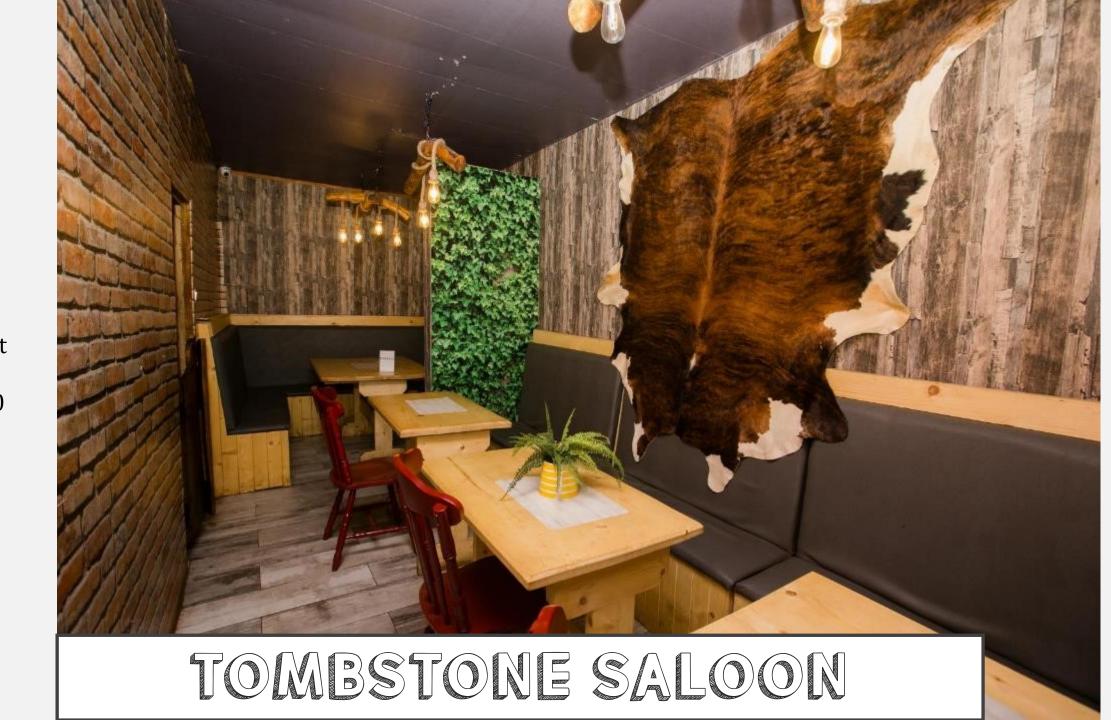

## THE FRONTIER

- Inside Air Conditioned
- Seats Guest of 6 per Bench. Capacity to host up to 25 Guests

- Inside Air Conditioned
- Various
  Seating
  Arrangement
  Capacity to
  host up to 20
  Guests

- Inside Air Conditioned
- Various Seating Arrangement Capacity to host up to 50 Guests