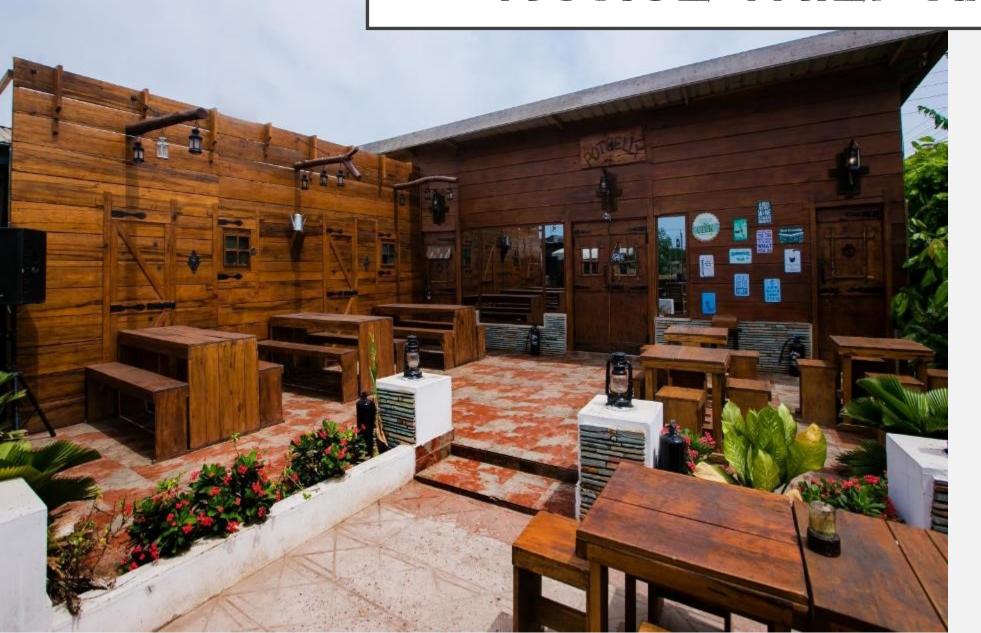

### HORSE THIEF RANCH

- Outside Seating
- Seats Guest of 8 per Bench. Capacity to host up to 30 Guests