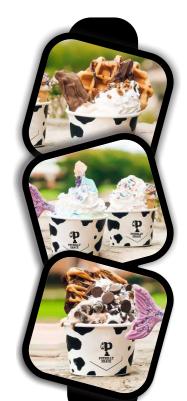

Waffles & Crepes

With Syrup 45 Ghs Waffles Alone 30 Ghs

1 Scoop Ice Cream - ¢50 2 Scoops Ice Cream - ¢65 Add 10 Gh¢ more For Fruit Toppings

With Syrup 40 Gh¢ **Crepes Alone 25 Ghs** 

| 1 Scoop Ice Cream  | - | ¢45 |
|--------------------|---|-----|
| 2 Scoops Ice Cream | - | ¢60 |