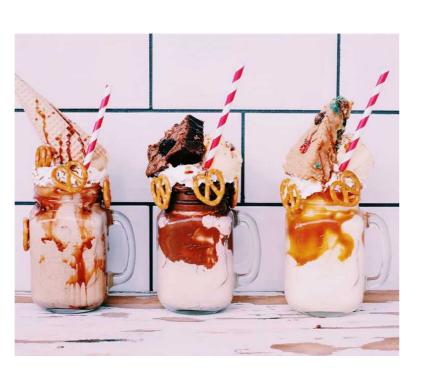

# FREAKSHAKES, MILKSHAKES & SUNDAES

Milkshakes

Flavours for Milkshakes Chocolate, Vanilla, Strawberry, Raspberry, Blueberry & Mint.

**Prices** 

Mini

Medium **¢35** 

Large

ċ20