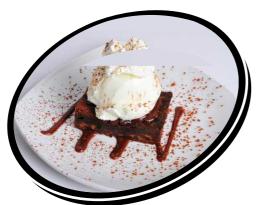

### **PASTRIES**

Brownies

Brownie Alone - ¢35 **Brownies with Ice Cream** 1 Scoop 2 Scoops ¢55 ¢70