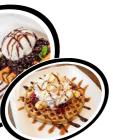

Waffles & Crepes

With Syrup 45 Ghs Waffles Alone 30 Ghs

1 Scoop Ice Cream - ¢50 2 Scoops Ice Cream - ¢65 Add 10 Gh¢ more For Fruit Toppings

With Syrup 40 Gh¢ **Crepes Alone 25 Ghs** 

| 1 Scoop Ice Cream  | - | ¢45 |
|--------------------|---|-----|
| 2 Scoops Ice Cream | - | ¢60 |