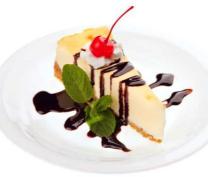

## Pheesecake

40 GHċ Comes with fruit toppings as standard

**¢40** - Blueberry Muffins ¢35 - Vanilla Muffins **¢35** - Chocolate Chips

¢40 - Tiramisu Bars ¢40 - Chocolate Crunchy **¢40** - Triple Chocolate Layer