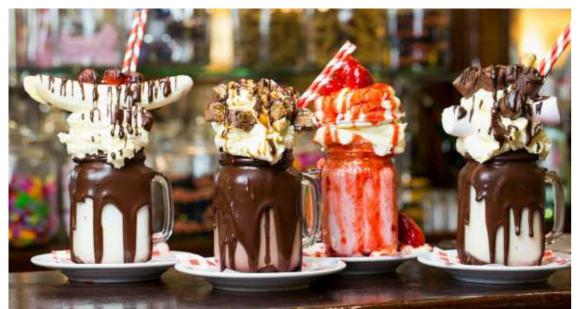

#### **CHEATERS COVE**

¢80

Ice Cream: Cheesecake Description: Cheesecake Ice Cream Shake, Jar Rim Dipped in Melted Strawberry Fudge and Sprinkles, Whipped Cream. A slice of Cheesecake on top with more Strawberry Drizzle

#### TIS MA BIRDY

Ice Cream: Vanilla Description: Chocolate Coated Jar Rim, dipped in rainbow sprinkles, dash of whipped cream, topped with decorated Cupcake and more Rainbow Sprinkles and strawberry filling. Comes with complimentary lighted candle

#### ¢55 **BOKOM MERMAID**

Ice Cream: Blue Berry Vanilla Description: Blue Chocolate coated Jar Rim, dipped in Blue sprinkles, generous application of Whipped Cream, topped Chocolate Coated Mermaid tail and more Blue Sprinkles.

#### WHOZ YA DDDY

Ice Cream: Oreo Description: Boozy Milkshake option made with Oreo Ice cream, Coffee liquor and brandy. Served with Three 5 Oz jars of Bailey colada. The Jar is dazzled with chocolate and white sprinkles, topped with a mini donut and whipped cream.