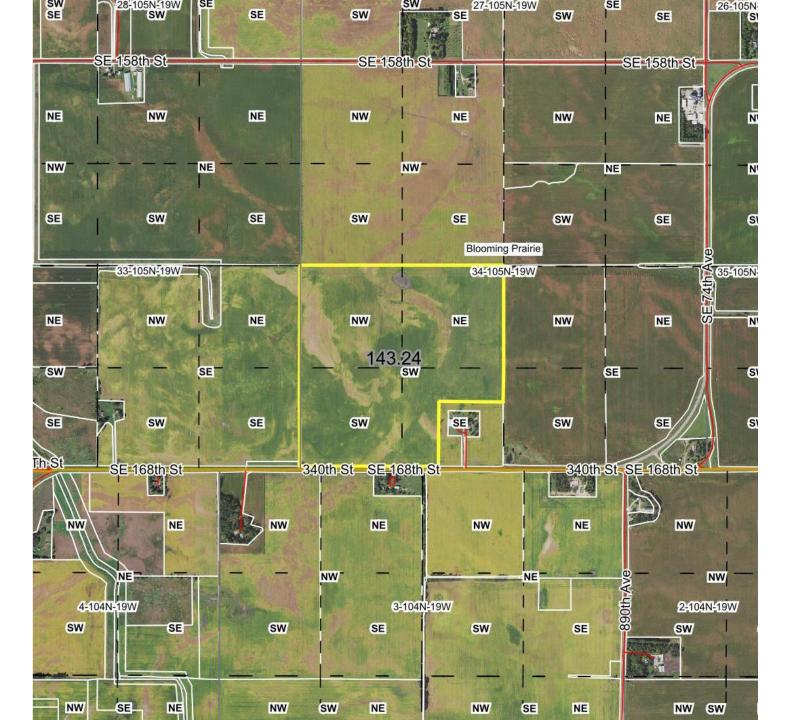

## LAND VISTA Farmland For Sale \$900,000.00

Blooming Prairie Township, Steele County, Minnesota 143.24 M/L Acres with 143 Acres of Tillable Farmland Section 34-105N-19W

Blooming Prairie

USDA Department of Agriculture Steele County, Minnesota

## "Buy land, they're not making it anymore." ~Mark Twain

Steele County MN Farmland 143.24 Acres located in Section 34-105N-19W featuring 140 Acres of level tillable cropland located on County Road 15 (asphalt).