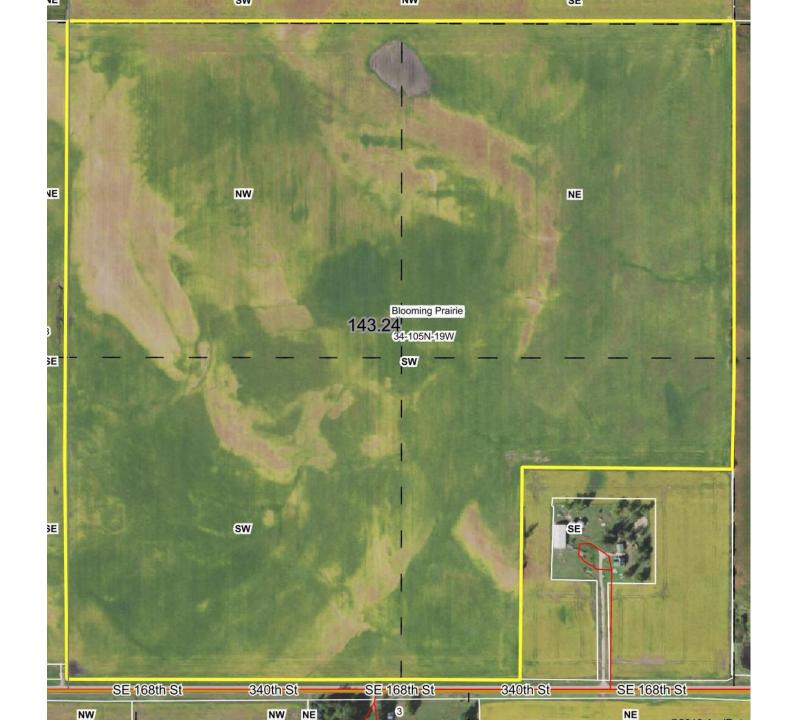

## LAND VISTA Farmland For Sale \$900,000.00

Blooming Prairie Township, Steele County, Minnesota 143.24 M/L Acres with 143 Acres of Tillable Farmland Section 34-105N-19W

Blooming Prairie

USDA Department of Agriculture Steele County, Minnesota

## "Buy land, they're not making it anymore." ~Mark Twain

Steele County MN Farmland 143.24 Acres located in Section 34-105N-19W featuring 140 Acres of level tillable cropland located on County Road 15 (asphalt).