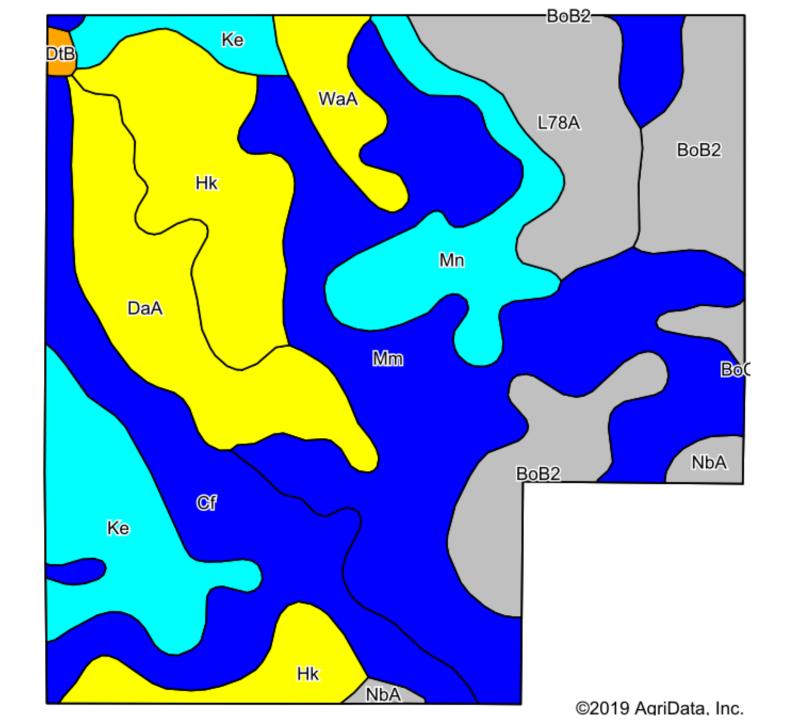

The drainage improvements are adequate and soils primarily consisting of 42+ acres of Max Creek clay loam, 19+ acres Canisteo clay loam, 17+ acres of Hanska loam and 15+ acres of Blooming loam. Crop Productivity Index of 80.5. Offered at \$6285.00 Per Acre or \$78.07 Per CPI/Per Acre.