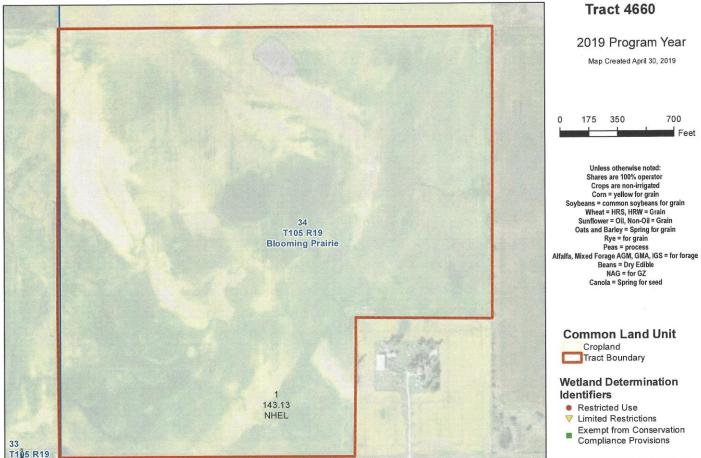

## LAND VISTA Farmland For Sale \$900,000.00

Blooming Prairie Township, Steele County, Minnesota 143.24 M/L Acres with 143 Acres of Tillable Farmland Section 34-105N-19W

Blooming Prairie

USDA Department of Agriculture Steele County, Minnesota

Farm 6708

Tract Cropland Total: 143.13 acres

United States Department of Agriculture (USDA) Farm Service Agency (FSA) maps are for FSA Program administration only. This map does not represent a legal survey or reflect actual ownership; rather it depicts the information provided directly from the producer and/or National Agricultural Imagery Program (NAIP) imagery. The producer accepts the data "as is" and assumes all risks associated with its use. USDA-FSA assumes no responsibility for actual or consequential damage innourred as a result of any user's reliance on this data outside FSA Programs. Wetand identifiers do not represent the size, shape, or specific determination of the area. Refer to your original determination (CPA-026 and attached maps) for exact boundaries and determinations or contact USDA Natural Resources Conservation Service (NRCS). This map displays the 2017 NAIP imagery.

## "Buy land, they're not making it anymore." ~Mark Twain

Steele County MN Farmland 143.24 Acres located in Section 34-105N-19W featuring 140 Acres of level tillable cropland located on County Road 15 (asphalt).

The drainage improvements are adequate and soils primarily consisting of 42+ acres of Max Creek clay loam, 19+ acres Canisteo clay loam, 17+ acres of Hanska loam and 15+ acres of Blooming loam. Crop Productivity Index of 80.5. Offered at \$6285.00 Per Acre or \$78.07 Per CPI/Per Acre.