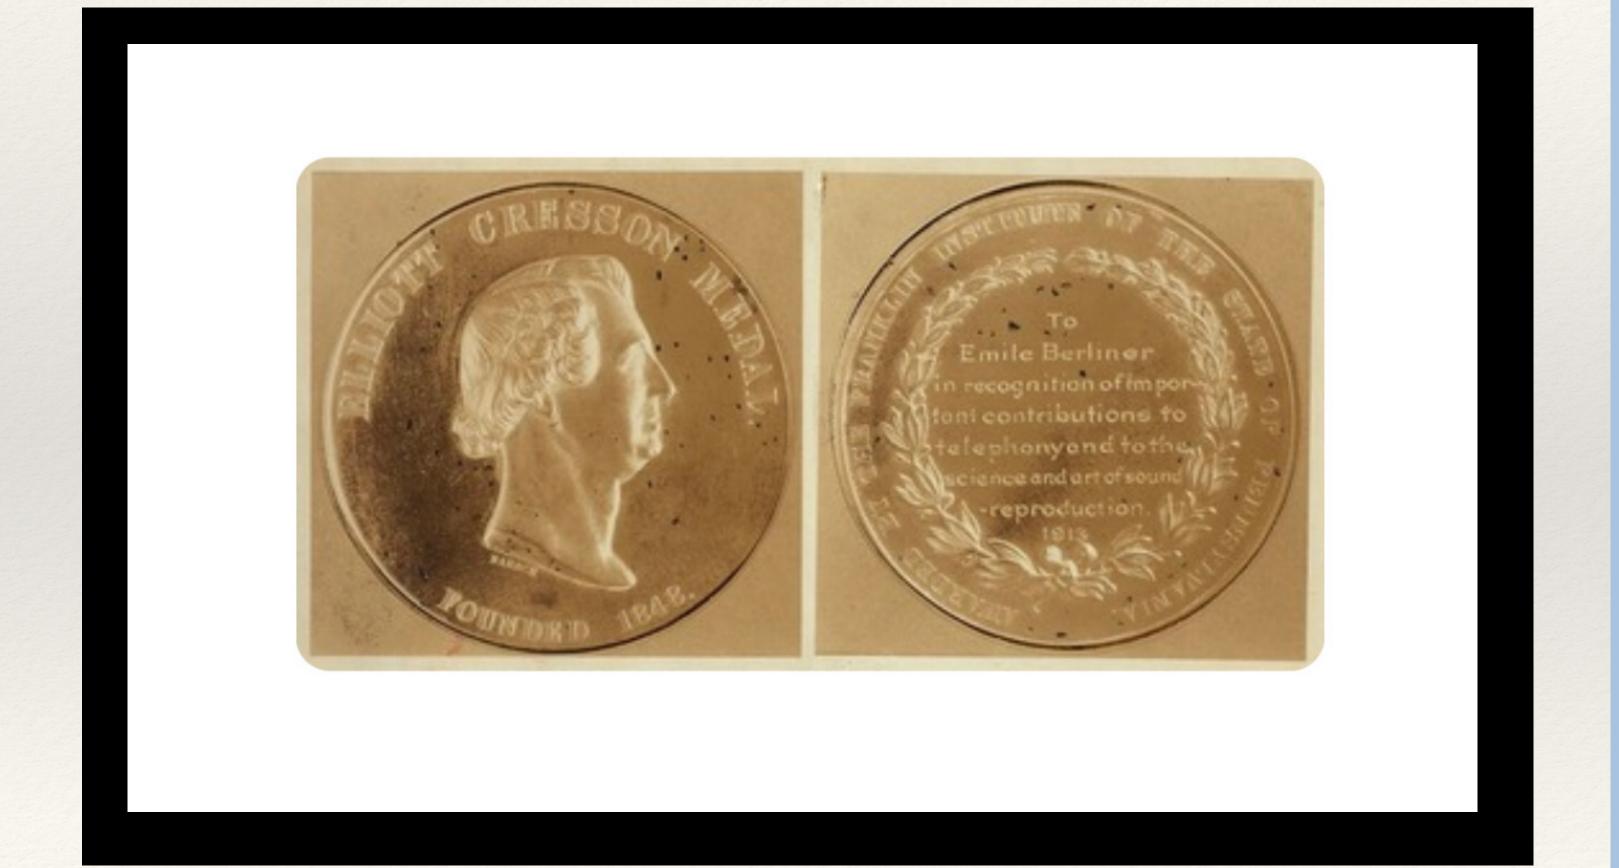

## Elliot Cresson Medal

Alexander Graham Bell Níkola Tesla Marie Curie Pierre Curie Joe Milton McCord Orville Wright Henry Ford Wernher Von Braun Henry B. Eyring Francis Hodgkins John Hayes Hammond

## Nominated 4 times for the Nobel Prize

- **1960's discovered the enzyme SOD**
- **1997 was awarded the Elliott Cresson Medal for Discovering the biology of free radical** reactions in living organisms