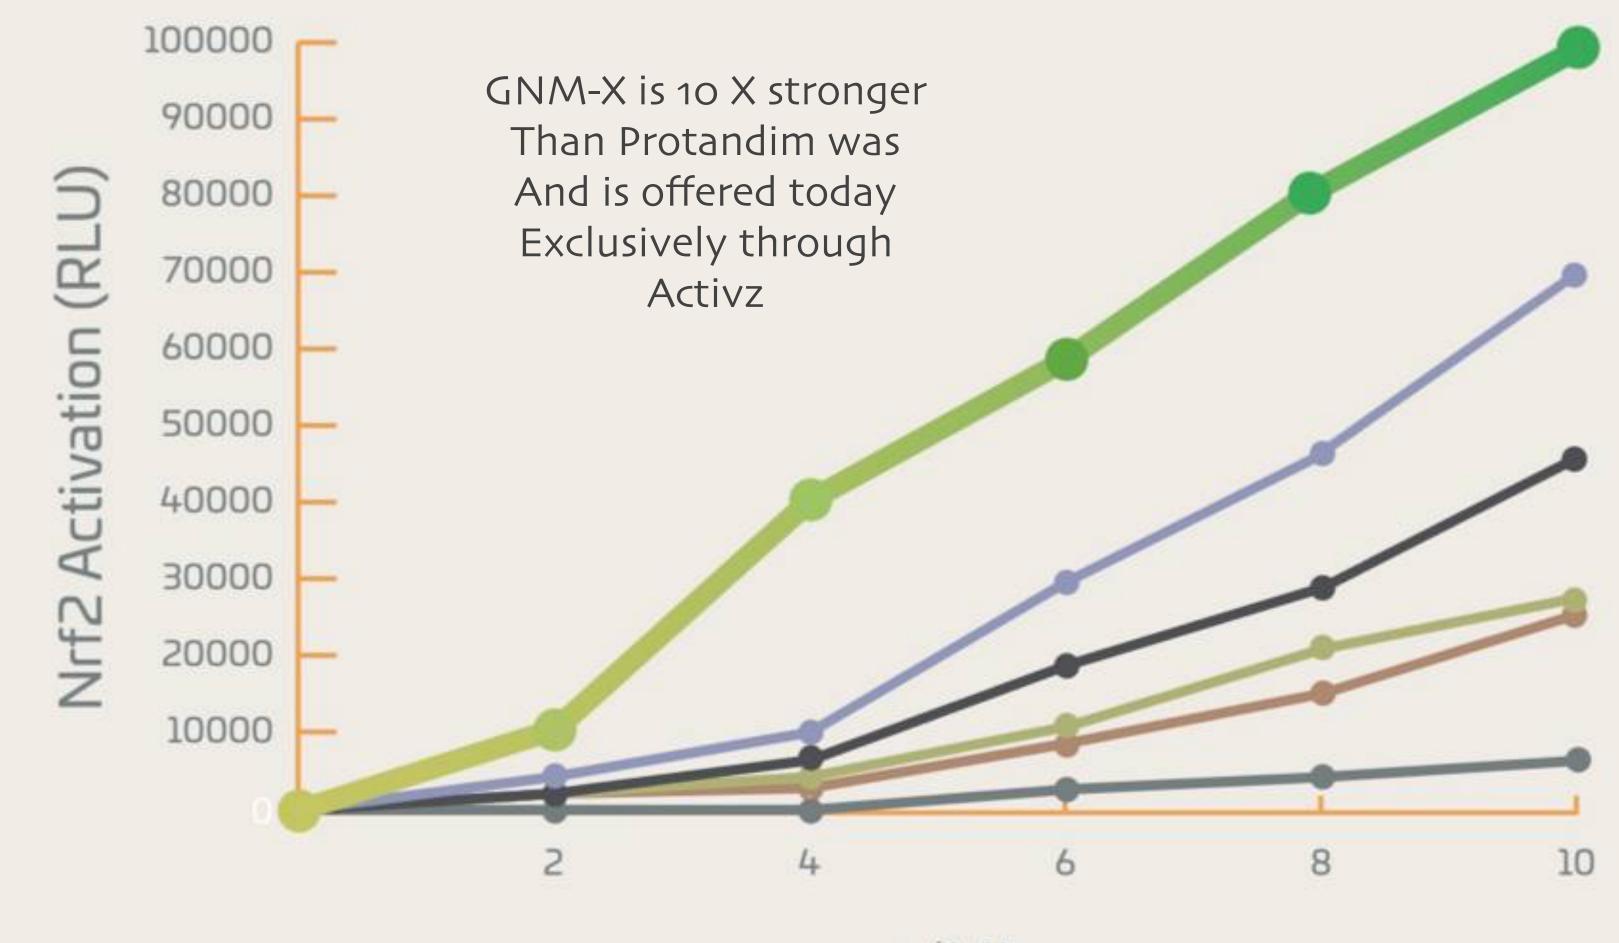

#### GNMX

Strongest Nrf2 "Activator" in the world Focussed on activating Nrf2 in <u>every</u> cell