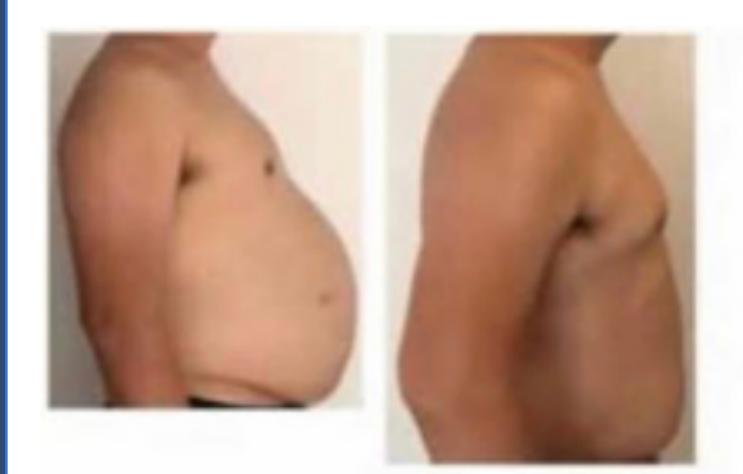

- He and his colleagues created Protandim
  - which activates Nrf2 and subsequently
- **Turns on SOD and thousands of other genes and enzymes** 
  - **Protandim was featured on the front page of the** 
    - **Wall Street Journal** 
      - NBC
      - **Today Show** 
        - Extra