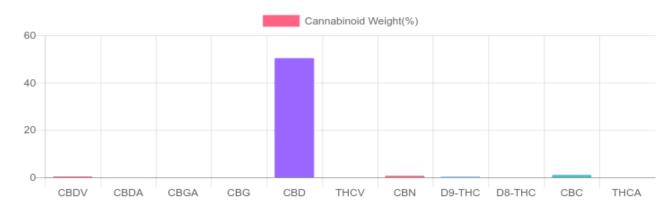

## Cannabinoids LOQ weight(%) mg/unit mg/g D9-THC 10 PPM 0.215% 2.148 2.1 THCA 10 PPM N/D N/D N/D CBD 10 PPM 50.353% 503.5 503.526 CBDA 20 PPM 0.035% 0.346 0.3 CBDV 20 PPM 0.371% 3.710 3.7 СВС 10 PPM 0.999% 9.989 10.0 CBN 10 PPM 0.631% 6.310 6.3 CBG 10 PPM N/D N/D N/D CBGA 20 PPM N/D N/D N/D D8-THC 10 PPM N/D N/D N/D THCV 10 PPM N/D N/D N/D TOTAL D9-THC 0.215% 0.215% 2.1 TOTAL CBD\* 50.384% 503.829 503.8 TOTAL CANNABINOIDS 526.029 52.604% 525.9