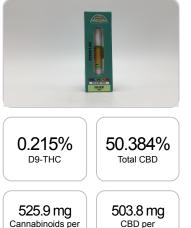

## Cannabinoids LOQ weight(%) mg/unit mg/g D9-THC 10 PPM 0.215% 2.148 2.1 THCA 10 PPM N/D N/D N/D CBD 10 PPM 50.353% 503.5 503.526 CBDA 20 PPM 0.035% 0.346 0.3 CBDV 20 PPM 0.371% 3.710 3.7 СВС 10 PPM 0.999% 9.989 10.0 CBN 10 PPM 0.631% 6.310 6.3 CBG 10 PPM N/D N/D N/D CBGA 20 PPM N/D N/D N/D D8-THC 10 PPM N/D N/D N/D THCV 10 PPM N/D N/D N/D TOTAL D9-THC 0.215% 0.215% 2.1 TOTAL CBD\* 50.384% 503.829 503.8 TOTAL CANNABINOIDS 526.029 52.604% 525.9