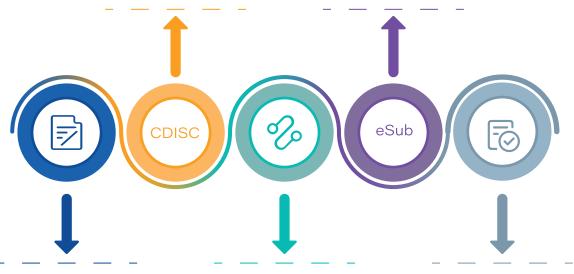

We provide 100% compliant CDISC implementation, eSubmission solutions, and post-submission review and rapid response support.

Our team of data science experts deliver customized data visualization, remote based monitoring and intelligent analytics for your clinical trials and development portfolios.