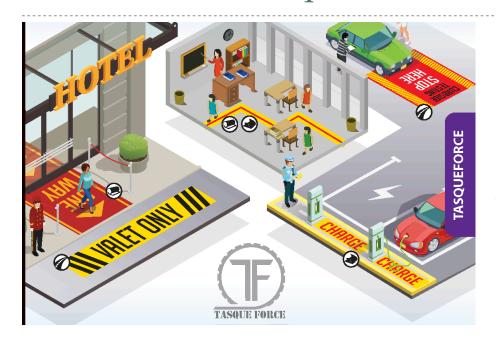

## 13mil Adhesive Fabric One Stop Floor Graphic

Maximize outdoor advertising and messaging space by adding graphics to carpet, concrete, asphalt and other semi-rough surfaces. Matte finish fabric with sandpaper-like grit for added anti-slip properties. Bright white coating for superior printing and crisp graphics. Tear resistant material makes it easy to remove. Paper liner for easy contour cutting, printing, and application. Customize your directional signage to stand out from others!

## **FEATURES & BENEFITS**

13mil Coated Adhesive Fabric = Easy to Apply & Remove

Tear Resistant Fabric = More Reliable for Indoor or Outdoor Installation

ANSI Anti-Slip Certification = Worry Free

Indoor / Outdoor / Irregular Surfaces = Stock one Product For Floor Graphics

No Lamination Required = Lower Production Time, Cost or Waste

Wide Format

Supplies | Hardware | Software