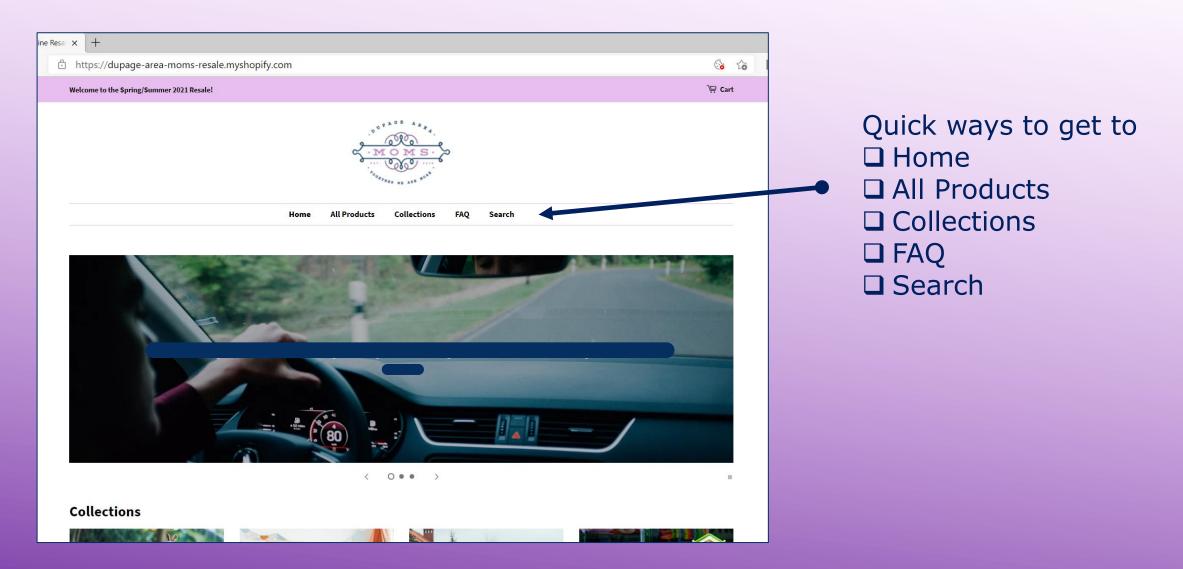

l items could vary.

#### WHERE DO I PICK-UP MY PURCHASES?

Purchased items will be ready for pickup at DuPage County Fairgrounds, 2015 Manchester Rd, Wheaton, IL. Pickup appointment selected at checkout.

Masks must be worn correctly (covering both your nose and mouth) while at the fairgrounds. Thank you.

#### **HOW TO FIND OUR ONLINE STORE**



# **PRESALE PASSWORD ENTRY**



If you are one of our presale shoppers you will need to enter the password emailed to you to shop. This password is NOT to be shared, violators will lose presale shopping privileges for future resales. Our pre-shoppers are:

- First DuPage Area Moms
  Resale Committee
- Second DuPage Area Moms Members that are volunteering at the resale
- □ Third Sellers
- Fourth DuPage Area Moms Members

# YOU ARE READY TO SHOP!



# **NAVIGATING OUR STORE**



### WHAT HAPPENED TO AN ITEM IN MY CART?



Because this is a resale, there are only single quantities available of each item listed. Because of this, an item could be in multiple buyer's "carts" at the same time, and the first person to check out would get the item and that item would then fall out of the other shopper's carts.

If there are items you want to ensure you do not miss, please consider checking out immediately and then continue shopping. Multiple orders will automatically be grouped for you when you pick up.

### **EMAIL ORDER CONFIRMATION**



123 Water Street Naperville IL 60540 United States

Payment method ending with 4444 - \$10.50

If you have any questions, reply to this email or contact us at dupageareamomaresale@graniil.com

### **PURC