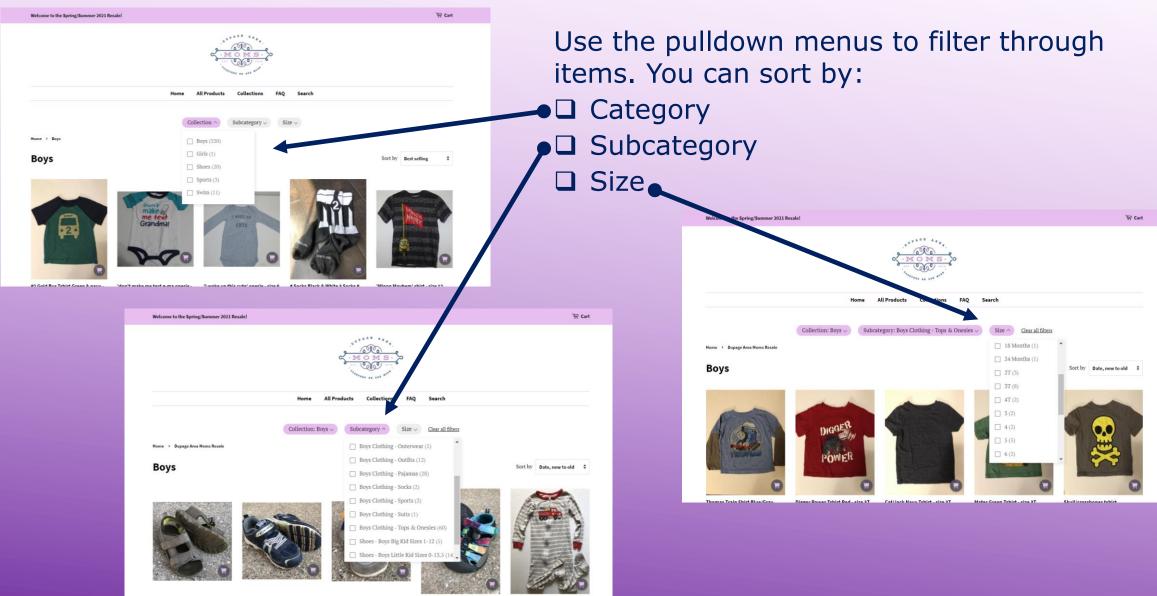

E DO I PICK-UP MY PURCHASES?

Purchased items will be ready for pickup at DuPage County Fairgrounds, 2015 Manchester Rd, Wheaton, IL. Pickup appointment selected at checkout.

Masks must be worn correctly (covering both your nose and mouth) while at the fairgrounds. Thank you.

#### **HOW TO FIND OUR ONLINE STORE**



# **PRESALE PASSWORD ENTRY**



If you are one of our presale shoppers you will need to enter the password emailed to you to shop. This password is NOT to be shared, violators will lose presale shopping privileges for future resales. Our pre-shoppers are:

- First DuPage Area Moms
  Resale Committee
- Second DuPage Area Moms Members that are volunteering at the resale
- □ Third Sellers
- Fourth DuPage Area Moms Members

# YOU ARE READY TO SHOP!



# **NAVIGATING OUR STORE**



### WHAT HAPPENED TO AN ITEM IN MY CART?



Because this is a resale, there are only single quantities available of each item listed. Because of this, an item could be in multiple buyer's "carts" at the same time, and the first person to check out would get the item and that item would then fall out of the other shopper's carts.

If there are items you want to ensure you do not miss, please consider checking out immediately and then continue shopping. Multiple orders will automatically be grouped for you when you pick up.

### **EMAIL ORDER CONFIRMATION**



123 Water Street Naperville IL 60540 United States

Payment method ending with 4444 - \$10.50

If you have any questions, reply to this email or contact us at dupageareamomaresale@graniil.com

### **PURCHASE PICK-UP INFORMATION**