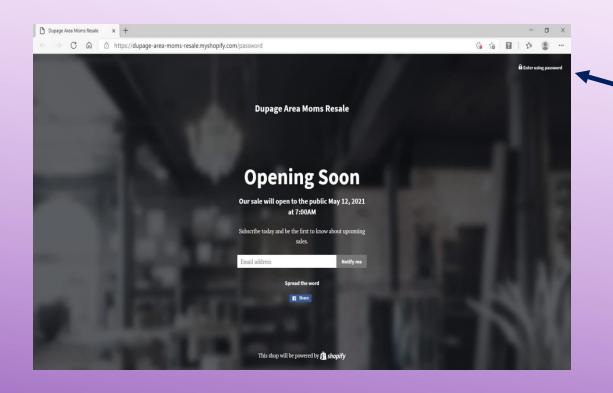

# **PRESALE PASSWORD ENTRY**

If you are one of our presale shoppers you will need to enter the password emailed to you to shop. This password is NOT to be shared, violators will lose presale shopping privileges for future resales. Our pre-shoppers are:

- First DuPage Area Moms
  Resale Committee
- Second DuPage Area Moms Members that are volunteering at the resale
- □ Third Sellers
- Fourth DuPage Area Moms Members