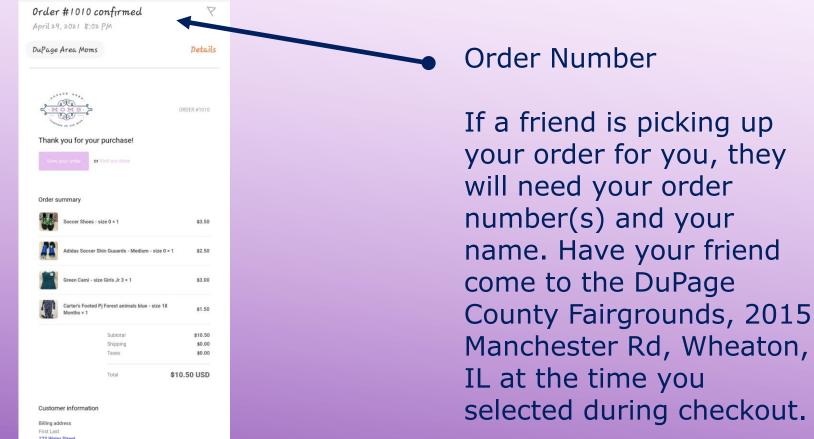

### **EMAIL ORDER CONFIRMATION**

123 Water Street Naperville IL 60540 United States

Payment method ending with 4444 - \$10.50

If you have any questions, reply to this email or contact us at dupageareamomaresale@graniil.com

### **PURCHASE PICK-UP INFORMATION**

Purchases are to picked up at DuPage County Fairgrounds, 2015 Manchester Rd, Wheaton, IL on the day and time selected during checkout.

Shipping is not available.

Masks must be worn correctly (covering both your nose and mouth) while at the fairgrounds.