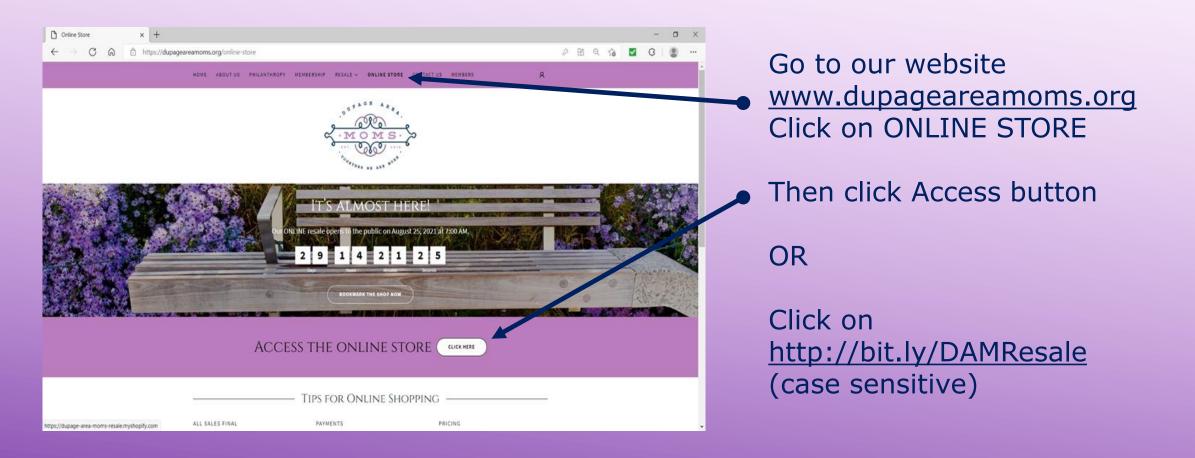

, Wheaton, IL.
- Purchase pickup appointment selected during checkout.
- □ Shipping is NOT available.
- Payment: all major credit cards are accepted. A processing fee of 3.5% will be added.
- Facial masks covering both nose and mouth are required for all shoppers, sellers, and volunteers while at the DuPage County Fairgrounds.

# **MORE GOOD THINGS TO KNOW**

#### WHY DO PRICES VARY?

Each item is priced by the seller, so the prices of two identical items could vary.

#### WHERE DO I PICK-UP MY PURCHASES?

Purchased items will be ready for pickup at DuPage County Fairgrounds, 2015 Manchester Rd, Wheaton, IL. Pickup appointment selected at checkout.

Masks must be worn correctly (covering both your nose and mouth) while at the fairgrounds. Thank you.

#### **HOW TO FIND OUR ONLINE STORE**



# **PRESALE PASSWORD ENTRY**



If you are one of our presale shoppers you will need to enter the password emailed to you to shop. This password is NOT to be shared, violators will lose presale shopping privileges for future resales. Our pre-shoppers are:

- First DuPage Area Moms
  Resale Committee
- Second DuPage Area Moms Members that are volunteering at the resale
- □ Third Sellers
- Fourth DuPage Area Moms Members

# YOU ARE READY TO SHOP!



# **NAVIGATING OUR STORE**



### WHAT HAPPENED TO AN ITEM IN MY CART?



Because this is a resale, there are only single quantities available of each item listed. Because of this, an item could be in multiple buyer's "carts" at the same time, and the first person to check out would get the item and that item would then fall out of the other sh