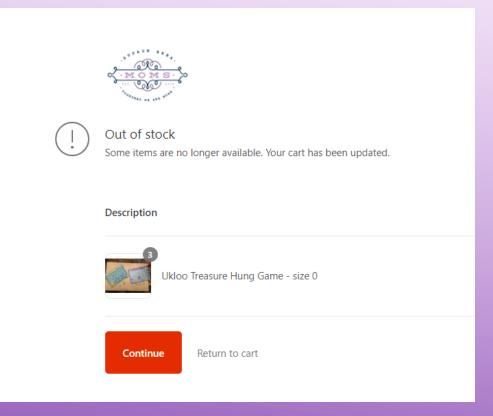

### WHAT HAPPENED TO AN ITEM IN MY CART?

Because this is a resale, there are only single quantities available of each item listed. Because of this, an item could be in multiple buyer's "carts" at the same time, and the first person to check out would get the item and that item would then fall out of the other shopper's carts.

If there are items you want to ensure you do not miss, please consider checking out immediately and then continue shopping. Multiple orders will automatically be grouped for you when you pick up.