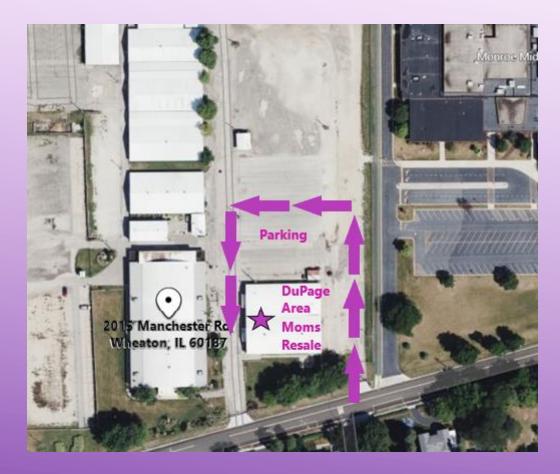

#### WHERE DO I PICK-UP MY PURCHASES?

Purchased items will be ready for pickup at DuPage County Fairgrounds, 2015 Manchester Rd, Wheaton, IL. Pickup appointment selected at checkout.

Masks must be worn correctly (covering both your nose and mouth) while at the fairgrounds. Thank you.

### **PURCHASE PICK-UP INFORMATION**

Purchases are to picked up at DuPage County Fairgrounds, 2015 Manchester Rd, Wheaton, IL on the day and time selected during checkout.

Shipping is not available.

Masks must be worn correctly (covering both your nose and mouth) while at the fairgrounds.