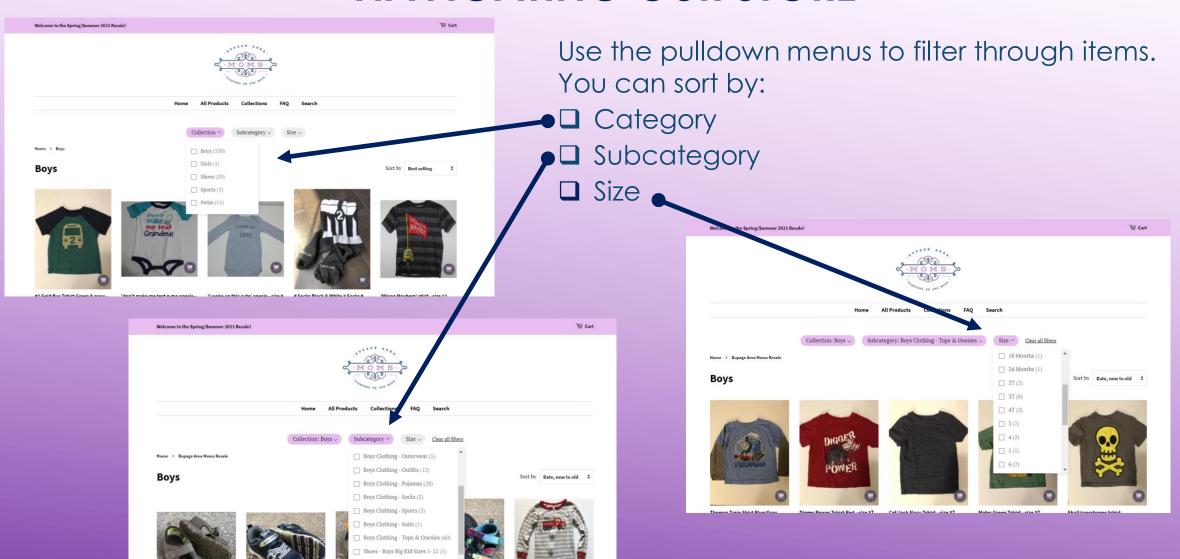

st be worn correctly (covering both your nose and mouth) while at the fairgrounds. Thank you.

### HOW TO FIND OUR ONLINE STORE



Go to our website
www.dupageareamoms.org
Click on ONLINE STORE

Then click Access button

OR

Click on <a href="http://bit.ly/DAMResale">http://bit.ly/DAMResale</a> (case sensitive)

#### PRESALE PASSWORD ENTRY



If you are one of our presale shoppers you will need to enter the password emailed to you to shop. This password is NOT to be shared, violators will lose presale shopping privileges for future resales.

Our pre-shoppers are:

- ☐ First DuPage Area Moms Resale Committee
- Second DuPage Area Moms
   Members that are volunteering at the resale
- □ Third Sellers
- Fourth DuPage Area Moms Members

## YOU ARE READY TO SHOP!



### **NAVIGATING OUR STORE**



#### WHAT HAPPENED TO AN ITEM IN MY CART?



Because this is a resale, there are only single quantities available of each item listed. Because of this, an item could be in multiple buyers "carts" at the same time, and the first person to check out would get the item and that item would then fall out of the other shoppers carts.

If there are items you want to ensure you do not miss, please consider checking out immediately and then continue shopping. Multiple orders will automatically be grouped for you when you pick up.

#### **EMAIL ORDER CONFIRMATION**



Order Number

If a friend is picking up your order for you, they will need your order number(s) and your name. Have your friend come to the IN-PERSON Resale (check our website for date and time).

#### PURCHASE PICK-UP INFORMATION