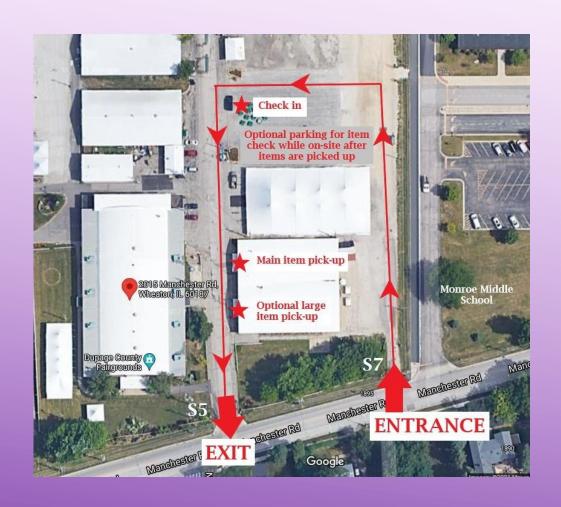

#### PURCHASE PICK-UP INFORMATION

Purchases are to picked up during our IN-PERSON Resale (check our website for date).

Purchased items will be ready for pick-up at DuPage County Fairgrounds, 2015 Manchester Rd, Wheaton, IL.

Masks must be worn correctly (covering both your nose and mouth) while at the fairgrounds.