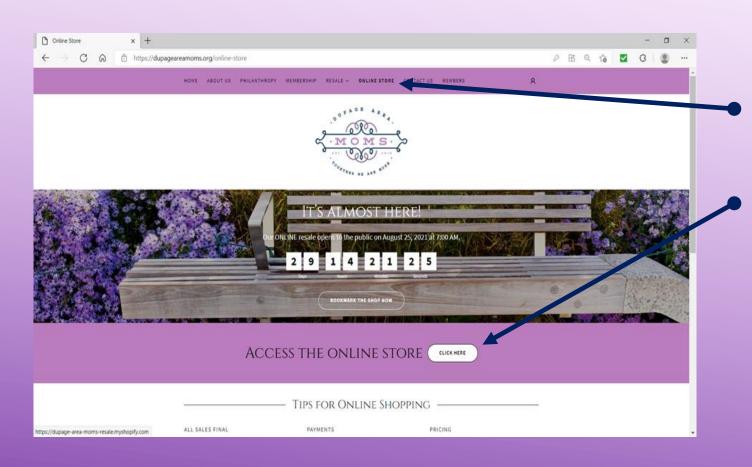

### HOW TO FIND OUR ONLINE STORE

Go to our website
www.dupageareamoms.org
Click on ONLINE STORE

Then click Access button

OR

Click on <a href="http://bit.ly/DAMResale">http://bit.ly/DAMResale</a> (case sensitive)