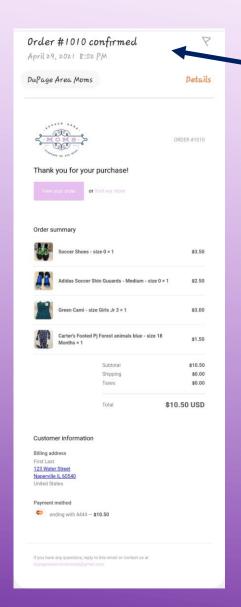

#### **EMAIL ORDER CONFIRMATION**

Order Number

If a friend is picking up your order for you, they will need your order number(s) and your name. Have your friend come to the IN-PERSON Resale (check our website for date and time).