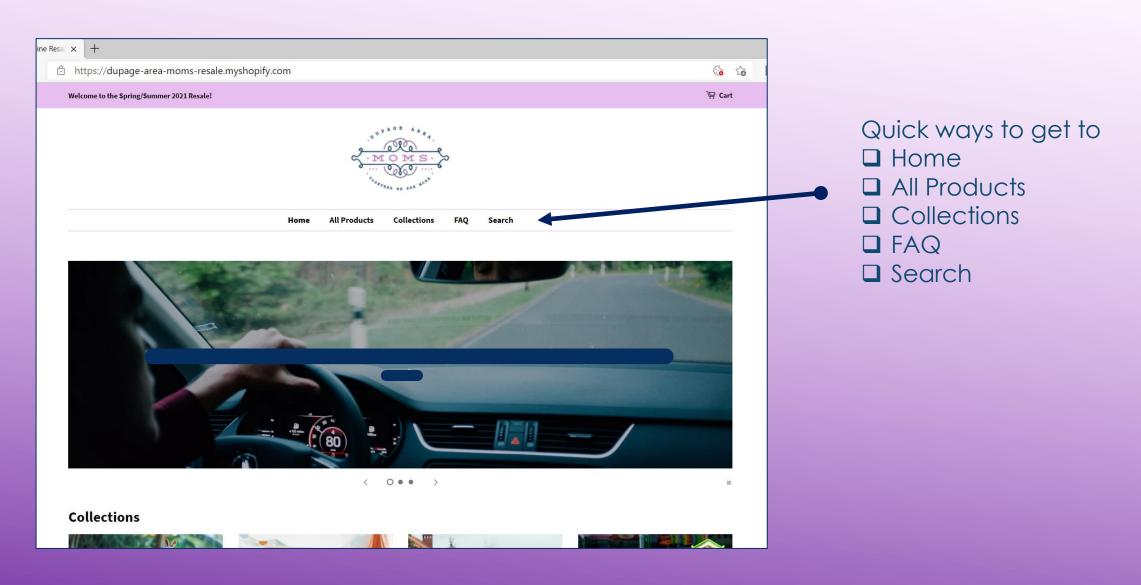

website for the date).

Masks must be worn correctly (covering both your nose and mouth) while at the fairgrounds. Thank you.

### HOW TO FIND OUR ONLINE STORE



Go to our website
www.dupageareamoms.org
Click on ONLINE STORE

Then click Access button

OR

Click on <a href="http://bit.ly/DAMResale">http://bit.ly/DAMResale</a> (case sensitive)

#### PRESALE PASSWORD ENTRY



If you are one of our presale shoppers you will need to enter the password emailed to you to shop. This password is NOT to be shared, violators will lose presale shopping privileges for future resales.

Our pre-shoppers are:

- ☐ First DuPage Area Moms Resale Committee
- Second DuPage Area Moms
   Members that are volunteering at the resale
- □ Third Sellers
- Fourth DuPage Area Moms Members

## YOU ARE READY TO SHOP!



### **NAVIGATING OUR STORE**



#### WHAT HAPPENED TO AN ITEM IN MY CART?



Because this is a resale, there are only single quantities available of each item listed. Because of this, an item could be in multiple buyers "carts" at the same time, and the first person to check out would get the item and that item would then fall out of the other shoppers carts.

If there are items you want to ensure you do not miss, please consider checking out immediately and then continue shopping. Multiple orders will automatically be grouped for you when you pick up.

#### **EMAIL ORDER CONFIRMATION**



Order Number

If a friend is picking up your order for you, they will need your order number(s) and your name. Have your friend come to the IN-PERSON Resale (check our website for date and time).

####