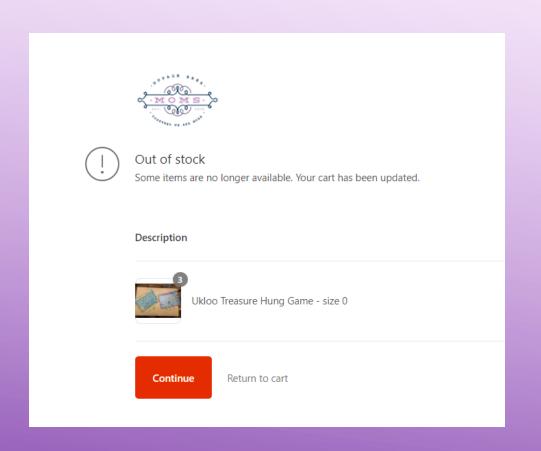

#### WHAT HAPPENED TO AN ITEM IN MY CART?

Because this is a resale, there are only single quantities available of each item listed. Because of this, an item could be in multiple buyers "carts" at the same time, and the first person to check out would get the item and that item would then fall out of the other shoppers carts.

If there are items you want to ensure you do not miss, please consider checking out immediately and then continue shopping. Multiple orders will automatically be grouped for you when you pick up.