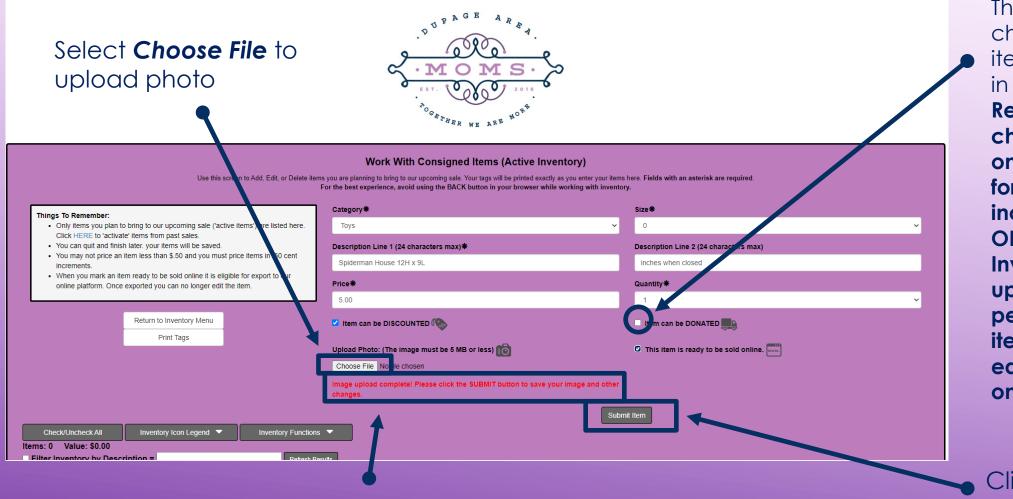

# **UPLOADING A PHOTO FOR ONLINE RESALE**

This box **MUST** be checked for your item to be included in the **ONLINE** Resale. Be sure to check this box only once you are ready for your item to be included in the **ONLINE Resale.** Inventory will be uploaded periodically, and items can't be edited or deleted once this happens.

Click **Submit Items** to save your item entry.

This message will appear once your file is uploaded.