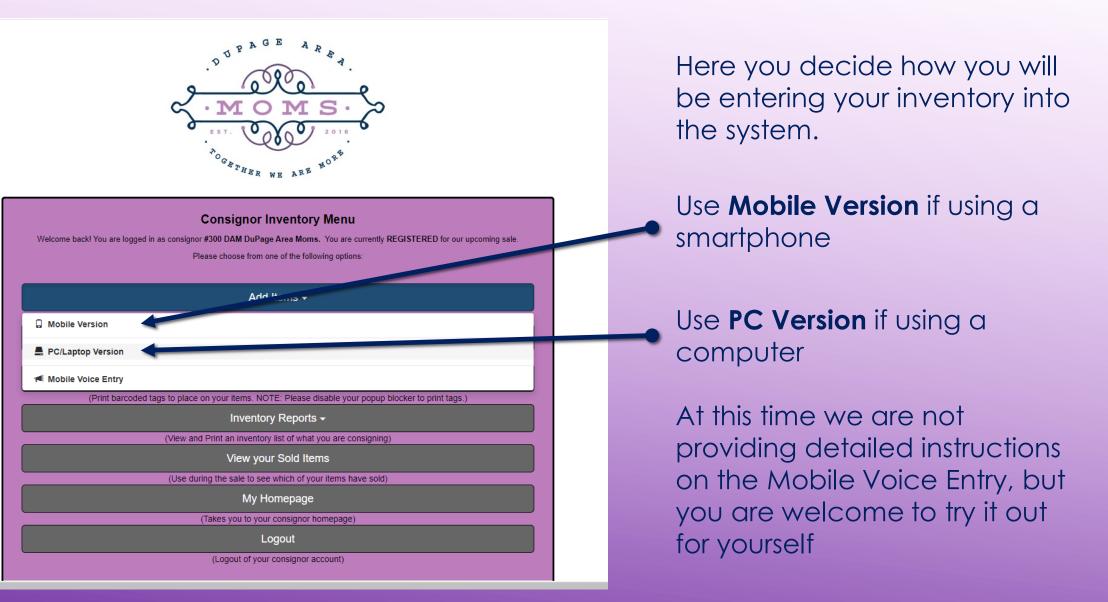

### **Consignor Inventory Menu**

Welcome back! You are logged in as consignor #300 DAM DuPage Area Moms. You are currently REGISTERED for our upcoming sale.

Please choose from one of the following options:

Add Items -

(Add, Edit, Delete Active Inventory Items)

Inactive Inventory

(Select inventory from past sales that you plan to bring to the upcoming sale)

Print Tags -

(Print barcoded tags to place on your items. NOTE: Please disable your popup blocker to print tags.)

Inventory Reports -

(View and Print an inventory list of what you are consigning)

View your Sold Items

(Use during the sale to see which of your items have sold)

My Homepage

(Takes you to your consignor homepage)

Logout

(Logout of your consignor account)

Select **Active Inventory** to enter new items.

Select Inactive Inventory to activate inventory from a previous sale. First "Delete All Sold Items" then "Delete All Donated **Items**" (note if prior resale was online don't delete unsold donated items). Now your inventory should consist of items that were returned to you unsold. Click the button to make your inventory Active.