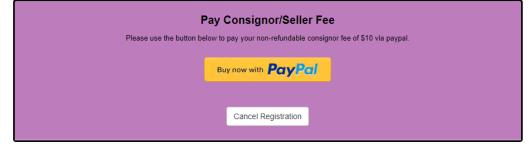

# **PAY CONSIGNOR FEE**

Copyright @2021 - MySaleManager.NET. All Rights Reserved.

Once you've updated your contact information and signed the Seller Agreement, you will be prompted to pay the Registration Fee by using PayPal. Click the orange PayPal button to be taken to their web page. Make sure you have your PayPal account information handy before you click. If you are inactive on MySaleManager for too long, the system will time you out and you won't be able to register without contacting us. If you do get timed out, but have already paid your fee, please email a copy of your paid receipt to DupageAreaMomsResale@gmail.com