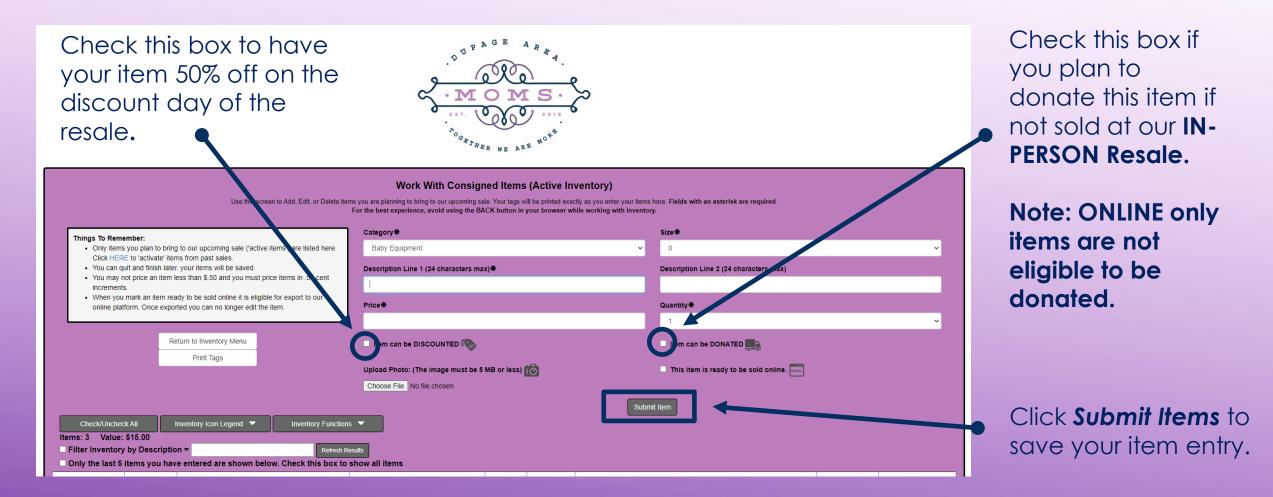

# **UPLOADING A PHOTO FOR ONLINE RESALE**

This box **MUST** be checked for your item to be included in the **ONLINE** Resale. Be sure to check this box only once you are ready for your item to be included in the **ONLINE Resale.** Inventory will be uploaded periodically, and items can't be edited or deleted once this happens.

Click **Submit Items** to save your item entry.

This message will appear once your file is uploaded.