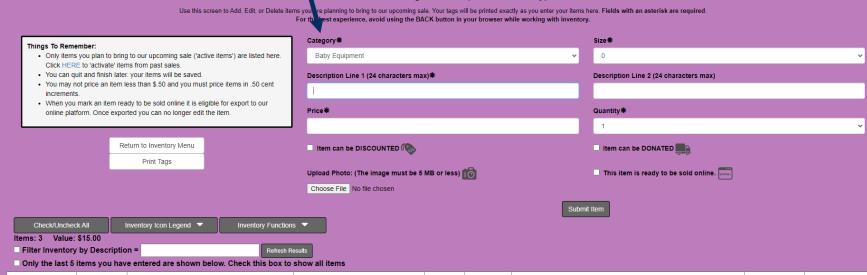

#### Work With Consigned Items (Active Inventory)

Use this screen to Add, Edit, or Delete items you are planning to bring to our upcoming sale. Your tags will be printed exactly as you enter your items here. Fields with an asterisk are required. For the best experience, avoid using the BACK button in your browser while working with inventory.

| Things To Remember:                                                                                                                                                                          | Category *                                       | Size*                                  |
|----------------------------------------------------------------------------------------------------------------------------------------------------------------------------------------------|--------------------------------------------------|----------------------------------------|
| Only items you plan to bring to our upcoming sale ('active items') are listed here.                                                                                                          | Baby Equipment                                   | 0 ~                                    |
| Click HERE to 'activate' items from past sales.<br>You can quit and finish later, your items will be saved.<br>You may not gride an item last thon \$50 and you must price items in \$0 cont | Description Line 1 (24 characters max)*          | Description Line 2 (24 characters max) |
| <ul> <li>You may not price an item less than \$.50 and you must price items in .50 cent<br/>increments.</li> </ul>                                                                           |                                                  |                                        |
| <ul> <li>When you mark an item ready to be sold online it is eligible for export to our<br/>online platform. Once exported you can no longer edit the item.</li> </ul>                       | Price*                                           | Quantity*                              |
|                                                                                                                                                                                              |                                                  | 1 ~                                    |
| Return to Inventory Menu                                                                                                                                                                     | Item can be DISCOUNTED 🚯                         | Item can be DONATED                    |
| Print Tags                                                                                                                                                                                   | Upload Photo: (The image must be 5 MB or less) 🔞 | This item is ready to be sold online.  |
|                                                                                                                                                                                              | Choose File No file chosen                       |                                        |
|                                                                                                                                                                                              | Su                                               | bmit Item                              |
| Check/Uncheck All Inventory Icon Legend  Inventory Functions                                                                                                                                 | s 🕶                                              |                                        |
| Items: 3 Value: \$15.00                                                                                                                                                                      |                                                  |                                        |
| Filter Inventory by Description =                                                                                                                                                            |                                                  |                                        |
| Only the last 5 items you have entered are shown below. Check this box to a shown below.                                                                                                     | show all items                                   |                                        |

Tip: Tags will be printed exactly as entered. \*Fields with an asterisk are required