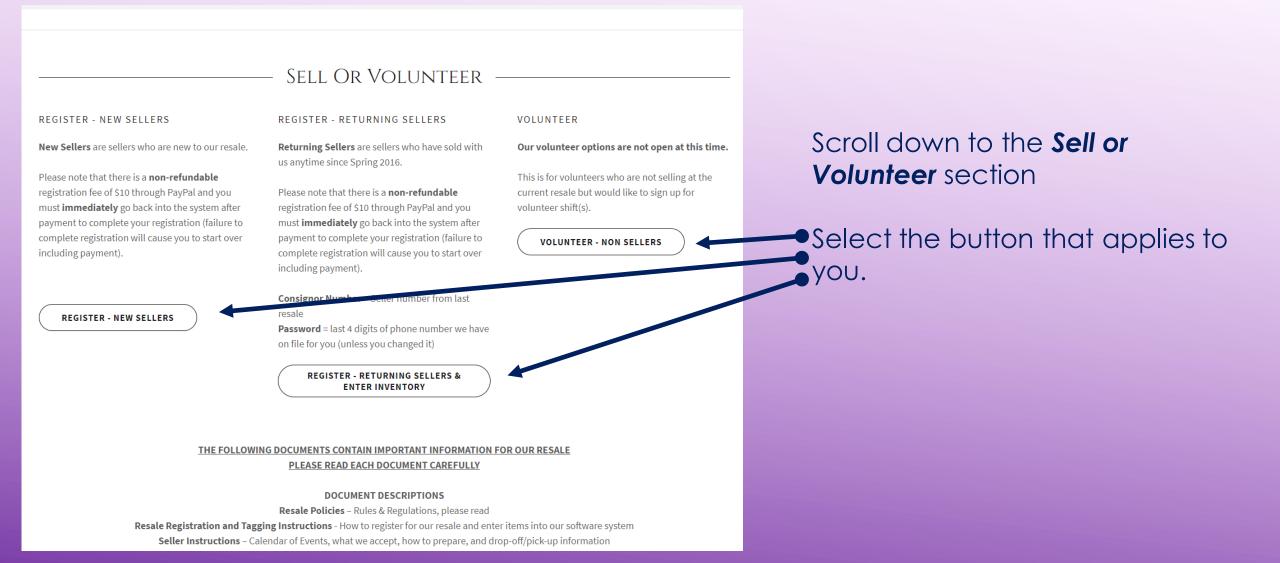

service that allows us to fully automate our resale.
- □ MSM allows the organization to:
  - Manage seller registration
  - Automate shift sign up by eliminating the tedious task of assigning sellers to shifts
  - Automate resale by using barcoded price tags
  - Eliminate manual errors at check out
  - Eliminate the task of sorting tags after the resale
  - Faster checks to the seller

- MSM allows resale participants to:
  - Easily sign up to become a seller
  - Select the exact shifts you want to work and get immediate confirmation of shift selection
  - Easily enter information to create barcoded tags
  - Store tag information and manage your personal resale inventory all in one convenient place

# **TO REGISTER AS A SELLER OR VOLUNTEER**



# **TO REGISTER AS A SELLER OR VOLUNTEER**



### **NEW CONSIGNER LOG IN**



Copyright @2021 - MySaleManager.NET. All Rights Reserved.

### **RETURNING CONSIGNER LOG IN**



address.

### **ONCE YOU'VE LOGGED IN**



# **TO REGISTER**



resale.

Copyright @2021 - MySaleManager.NET. All Rights Reserved.

# TO REGISTER

|                                |                                                                                                                                             | _ |                                       |
|--------------------------------|---------------------------------------------------------------------------------------------------------------------------------------------|---|---------------------------------------|
|                                | ignor Information