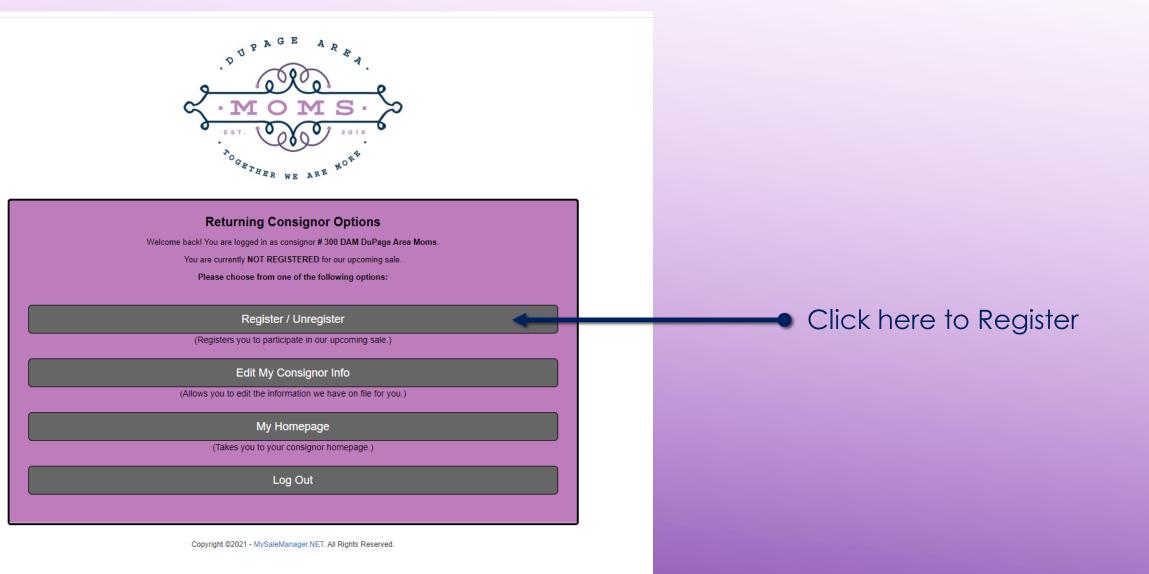

#### **Returning Consignor Options**

Welcome back! You are logged in as consignor # 300 DAM DuPage Area Moms

You are currently REGISTERED for our upcoming sale.

Please choose from one of the following options:

#### Register / Unregister

(Registers you to participate in our upcoming sale.)

|                                                                                                                  | Available Drop-off Appointments: |
|------------------------------------------------------------------------------------------------------------------|----------------------------------|
| Appt Information                                                                                                 |                                  |
| Thursday, May 20, 2021 5:00 PM - 5:30 PM<br>Shift Description: Drop-off SOLD tems<br>Current Shift Status: OPEN  | Sign-Up                          |
| Thursday, May 20, 2021 5:30 PM - 6:00 PM<br>Shitt Description: Drop-off SOLD terms<br>Current Shitt Status: OPEN | Sign-Up                          |
| Thursday, May 20, 2021 6:00 PM - 6:30 PM<br>Shitt Description: Dropoff SOLD terms<br>Current Shitt Status: OPEN  | Sign-Up                          |
| Thursday, May 20, 2021 6:30 PM - 7:00 PM<br>Shitt Description: Drop-off SOLD terms<br>Current Shitt Status: OPEN | Sign-Up                          |
| Thursday, May 20, 2021 7:00 PM - 7:30 PM<br>Shitt Description: Dropoff SOLD terms<br>Current Shitt Status: OPEN  | Sign-Up                          |
| Thursday, May 20, 2021 7:30 PM - 8:00 PM<br>Shitt Description: Dropoff SOLD terms<br>Current Shitt Status: OPEN  | Sign-Up                          |
| Thursday, May 20, 2021 8:00 PM - 8:30 PM<br>Shitt Description: Dropoff SOLD terms<br>Current Shitt Status: OPEN  | Sign-Up                          |
| Thursday, May 20, 2021 8:30 PM - 9:00 PM<br>Shitt Description: Dropoff SOLD terms<br>Current Shitt Status: OPEN  | Sign-Up                          |
| Friday, May 21, 2021 B:00 AM - 8:30 AM<br>Shift Description. Drop-off SOLD tems<br>Current Shift Status. OPEN    | Sign-Up                          |
| Friday, May 21, 2021 B:30 AM - 9:00 AM<br>Shiril Description: Drop-off SOLD Items<br>Current Shiri Status: OPEN  | Sign-Up                          |
| Friday, May 21, 2021 9:00 AM - 9:30 AM<br>Shift Description. Drop-off SOLD tems<br>Current Shift Status. OPEN    | Sign-Up                          |