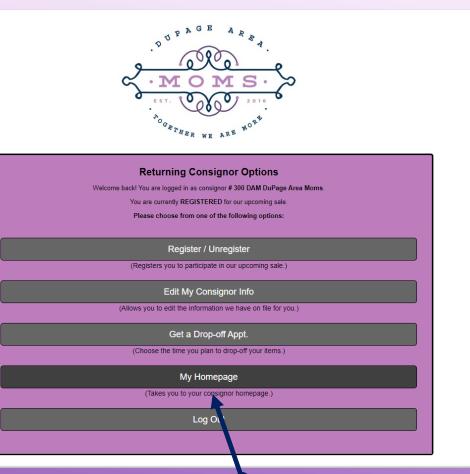

#### **Returning Consignor Options**

Welcome back! You are logged in as consignor # 300 DAM DuPage Area Moms

You are currently REGISTERED for our upcoming sale.

Please choose from one of the following options:

#### Register / Unregister

(Registers you to participate in our upcoming sale.)

|                                                                                                                  | Available Drop-off Appointments: |
|------------------------------------------------------------------------------------------------------------------|----------------------------------|
| Appt Information                                                                                                 |                                  |
| Thursday, May 20, 2021 5:00 PM - 5:30 PM<br>Shift Description: Drop-off SOLD tems<br>Current Shift Status: OPEN  | Sign-Up                          |
| Thursday, May 20, 2021 5:30 PM - 6:00 PM<br>Shitt Description: Drop-off SOLD terms<br>Current Shitt Status: OPEN | Sign-Up                          |
| Thursday, May 20, 2021 6:00 PM - 6:30 PM<br>Shitt Description: Dropoff SOLD terms<br>Current Shitt Status: OPEN  | Sign-Up                          |
| Thursday, May 20, 2021 6:30 PM - 7:00 PM<br>Shitt Description: Drop-off SOLD terms<br>Current Shitt Status: OPEN | Sign-Up                          |
| Thursday, May 20, 2021 7:00 PM - 7:30 PM<br>Shitt Description: Dropoff SOLD terms<br>Current Shitt Status: OPEN  | Sign-Up                          |
| Thursday, May 20, 2021 7:30 PM - 8:00 PM<br>Shitt Description: Dropoff SOLD terms<br>Current Shitt Status: OPEN  | Sign-Up                          |
| Thursday, May 20, 2021 8:00 PM - 8:30 PM<br>Shitt Description: Dropoff SOLD terms<br>Current Shitt Status: OPEN  | Sign-Up                          |
| Thursday, May 20, 2021 8:30 PM - 9:00 PM<br>Shitt Description: Dropoff SOLD terms<br>Current Shitt Status: OPEN  | Sign-Up                          |
| Friday, May 21, 2021 B:00 AM - 8:30 AM<br>Shift Description. Drop-off SOLD tems<br>Current Shift Status. OPEN    | Sign-Up                          |
| Friday, May 21, 2021 B:30 AM - 9:00 AM<br>Shiril Description: Drop-off SOLD Items<br>Current Shiri Status: OPEN  | Sign-Up                          |
| Friday, May 21, 2021 9:00 AM - 9:30 AM<br>Shift Description. Drop-off SOLD tems<br>Current Shift Status. OPEN    | Sign-Up                          |