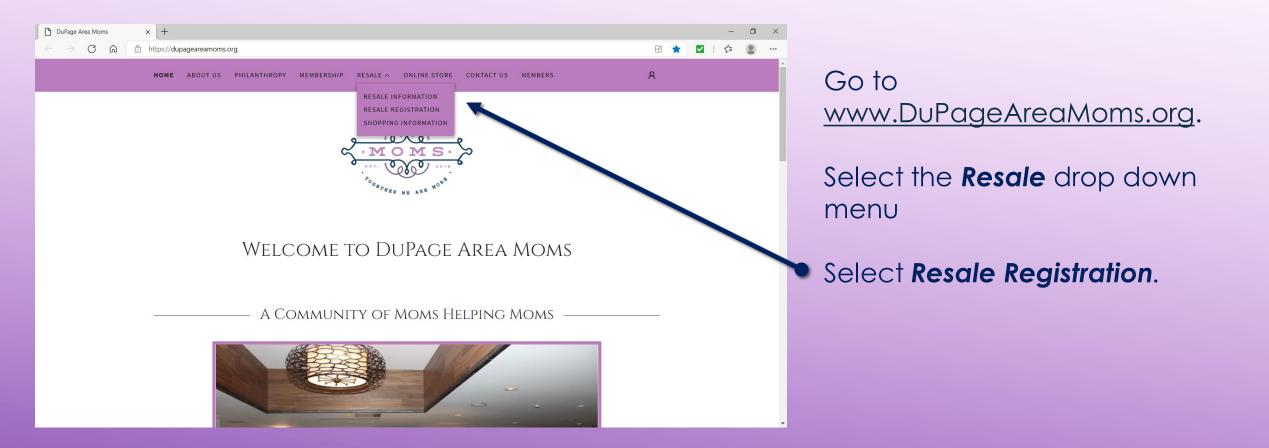

MY SALE MANAGER (MSM)?

- My Sale Manager is a service that allows us to fully automate our resale.
- □ MSM allows the organization to:
  - Manage seller registration
  - Automate shift sign up by eliminating the tedious task of assigning sellers to shifts
  - Automate resale by using barcoded price tags
  - Eliminate manual errors at check out
  - Eliminate the task of sorting tags after the resale
  - Faster checks to the seller

- MSM allows resale participants to:
  - Easily sign up to become a seller
  - Select the exact shifts you want to work and get immediate confirmation of shift selection
  - Easily enter information to create barcoded tags
  - Store tag information and manage your personal resale inventory all in one convenient place

# **TO REGISTER AS A SELLER OR VOLUNTEER**



# **TO REGISTER AS A SELLER OR VOLUNTEER**



### **NEW CONSIGNER LOG IN**



Copyright @2021 - MySaleManager.NET. All Rights Reserved.

### **RETURNING CONSIGNER LOG IN**



address.

### **ONCE YOU'VE LOGGED IN**



# **TO REGISTER**



resale.

Copyright @2021 - MySaleManager.NET. All Rights Reserved.

# TO REGISTER

|                                |                                                                                                                                             | _ |                                       |
|--------------------------------|---------------------------------------------------------------------------------------------------------------------------------------------|---|---------------------------------------|
|                                |