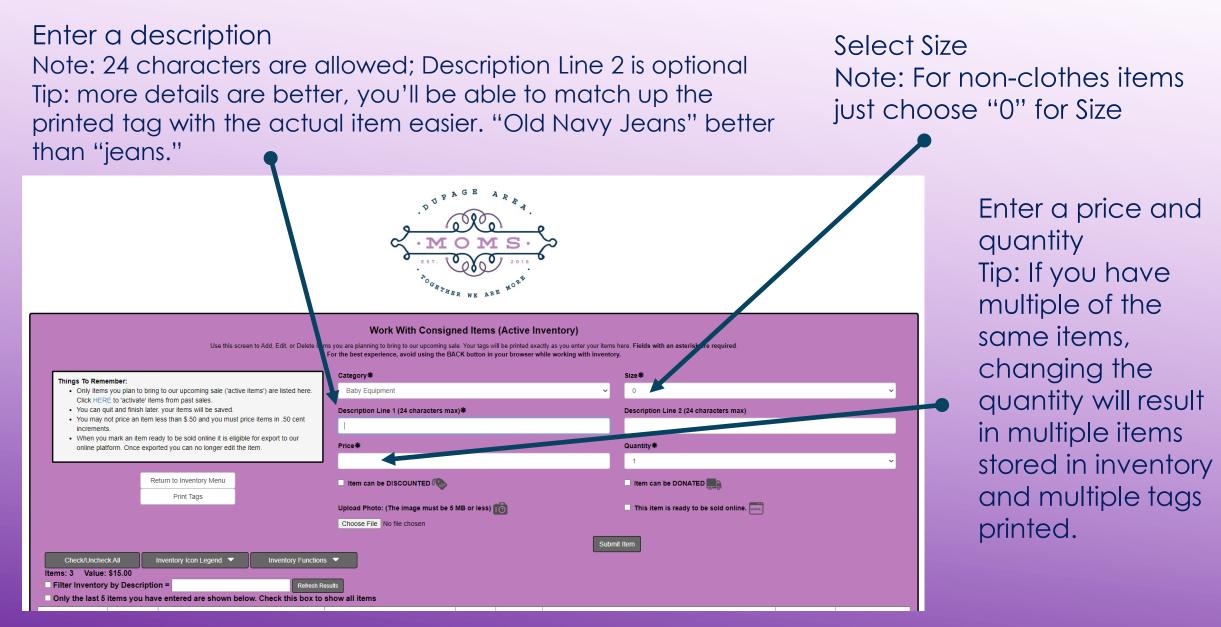

# **SUGGESTIONS FOR ENTERING INVENTORY**

- Start as soon as possible getting your items entered a box/bin at a time. Don't procrastinate, we find that sellers who do a bit at a time have more items ready increasing their potential profit.
- Entering in batches of similar items or sizes will speed up the process since the prior pull down category and size will stay populated until you change it.
   Remember to change the category and size when appropriate.
- Using detailed descriptions is better than generic descriptions, you'll be able to match up the tag with the actual item easier. "Dr Seuss Red Fish Blue Fish" is better than "Dr Seuss Book" or "Book."
- Keep our Categories & Sizes document from our website handy. Note the expanded categories and items included within a category. For ONLINE Resales, buyers will be able to filter using the categories and sizes while shopping.

# **ENTERING NEW ITEMS**

Select a Category from the Drop-down menu. Be as specific as possible when selecting a category. This will help **ONLINE** buyers find your items as they shop & assist with placement of items on the sale floor for **IN-PERSON Resales**.

Tip: A list of categories with descriptions of items and sizes is on our website. Sizes and categories will enable **ONLINE Shoppers** to filter inventory on our **ONLINE** store.