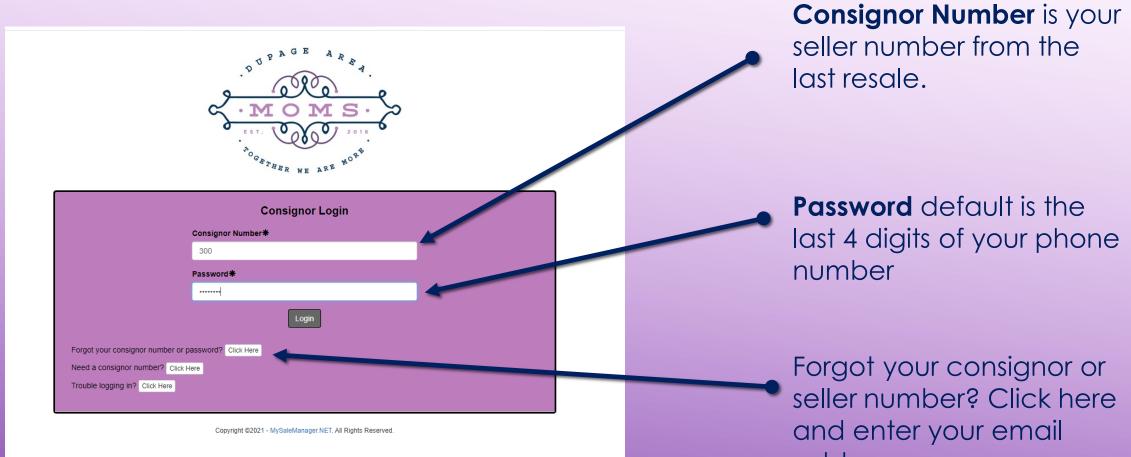

mate shift sign up by eliminating the tedious task of assigning sellers to shifts
  - Automate resale by using barcoded price tags
  - Eliminate manual errors at check out
  - Eliminate the task of sorting tags after the resale
  - Faster checks to the seller

- MSM allows resale participants to:
  - Easily sign up to become a seller
  - Select the exact shifts you want to work and get immediate confirmation of shift selection
  - Easily enter information to create barcoded tags
  - Store tag information and manage your personal resale inventory all in one convenient place

# **TO REGISTER AS A SELLER OR VOLUNTEER**



# **TO REGISTER AS A SELLER OR VOLUNTEER**



### **NEW CONSIGNER LOG IN**



Copyright @2021 - MySaleManager.NET. All Rights Reserved.

### **RETURNING CONSIGNER LOG IN**



address.

### **ONCE YOU'VE LOGGED IN**



# **TO REGISTER**



resale.

Copyright @2021 - MySaleManager.NET. All Rights Reserved.

# TO REGISTER

|                                |                                                                                                                                             | _ |                                       |
|--------------------------------|---------------------------------------------------------------------------------------------------------------------------------------------|---|---------------------------------------|
|                                | ignor Information                                                                                                                           |   |