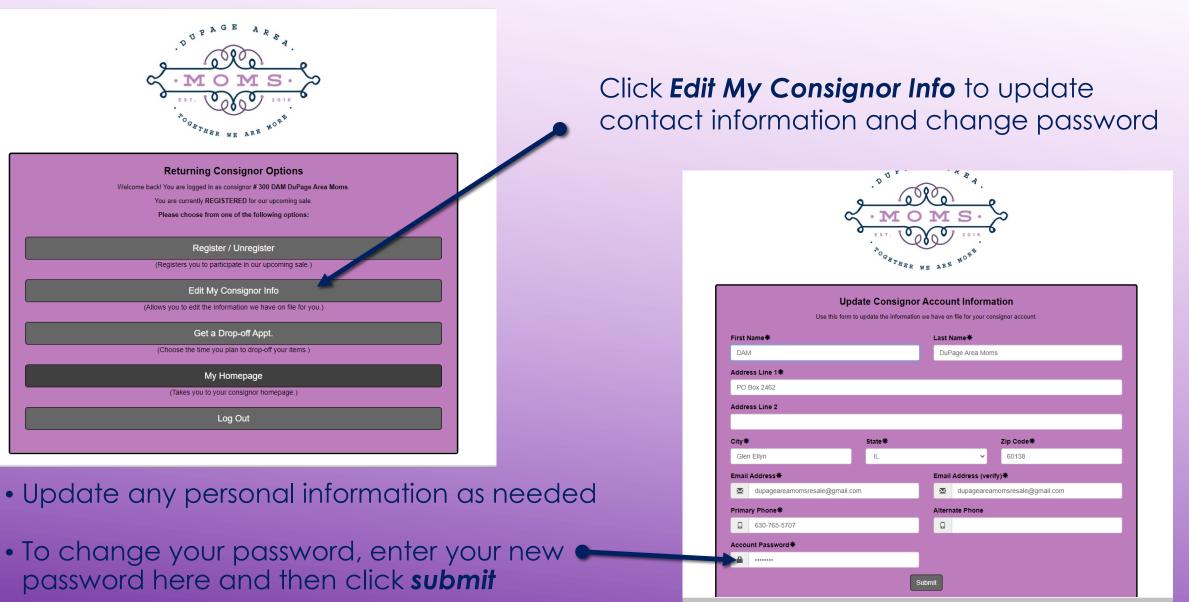

ess. You may click "Cancel Registration" if you prefer not to register at this time.

Click **Continue** 

Cancel Registration

# **PAY CONSIGNOR FEE**





Copyright @2021 - MySaleManager.NET. All Rights Reserved.

Once you've updated your contact information and signed the Seller Agreement, you will be prompted to pay the Registration Fee by using PayPal. Click the orange PayPal button to be taken to their web page. Make sure you have your PayPal account information handy before you click. If you are inactive on MySaleManager for too long, the system will time you out and you won't be able to register without contacting us. If you do get timed out, but have already paid your fee, please email a copy of your paid receipt to DupageAreaMomsResale@gmail.com

# **UPDATING YOUR INFORMATION**



# **SIGN UP FOR A DROP-OFF APPOINTMENT**

| DUPAGE AREA                              |
|------------------------------------------|
| e ele                                    |
| ~ MOMS· »                                |
| C ST C C C C C C C C C C C C C C C C C C |
| THER WE ARE                              |

#### **Returning Consignor Options**

Welcome back! You are logged in as consignor # 300 DAM DuPage Area Moms

You are currently REGISTERED for our upcoming sale.

Please choose from one of the following options:

#### Register / Unregister

(Registers you to participate in our upcoming sale.)



|                                                                                                                  | Available Drop-off Appointments: |
|----------------------------------