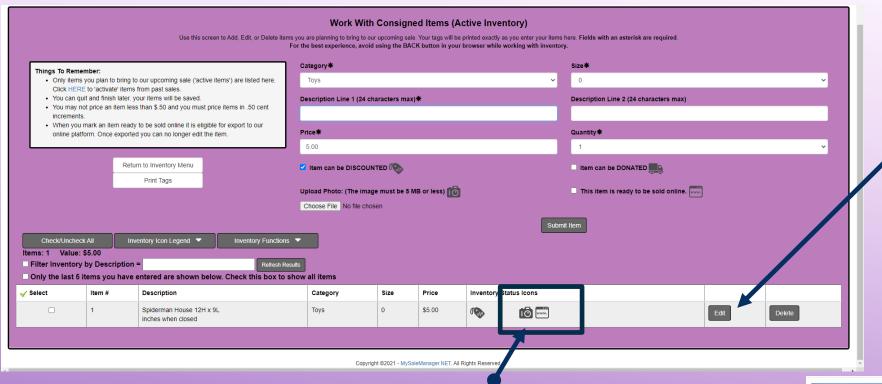

# **PHOTO FOR ONLINE RESALE**

If you have an item entered from a previous resale, select **Edit**. Here you will be able to **upload photo** and **mark your item ready to be sold online**.

Every item you want to include in the **ONLINE Resale MUST** show these two icons. If you click on the Camera Icon, it will open the picture you have attached. You are only allowed one picture per item. If you want to show more than one angle, there are collage apps you can use to combined multiple photos into one.

This picture was created in Pic Stitch.