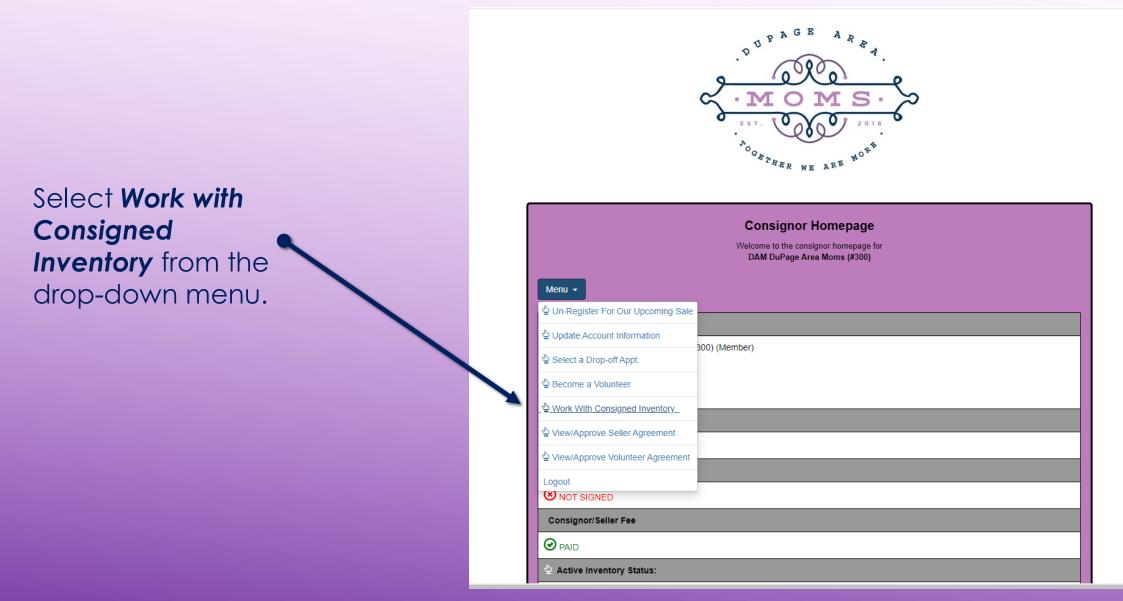

## **MY HOMEPAGE**

Click to visit **My Homepage**. This is where you will access your inventory, see your drop off appointment, access your seller reports and more.

| Mine Constant Marian Salahan S | Consignor Homepage<br>Welcome to the consignor homepage for                                                                         |
|--------------------------------------------------------------------------------------------------------------------------------------------------------------------------------------------------------------------------------------------------------------------------------------------------------------------------------------------------------------------------------------------------------------------------------------------------------------------------------------------------------------------------------------------------------------------------------------------------------------------------------------------------------------------------------------------------------------------------------------------------------------------------------------------------------------------------------------------------------------------------------------------------------------------------------------------------------------------------------------------------------------------------------------------------------------------------------------------------------------------------------------------------------------------------------------------------------------------------------------------------------------------------------------------------------------------------------------------------------------------------------------------------------------------------------------------------------------------------------------------------------------------------------------------------------------------------------------------------------------------------------------------------------------------------------------------------------------------------------------------------------------------------------------------------------------------------------------------------------------------------------------------------------------------------------------------------------------------------------------------------------------------------------------------------------------------------------------------------------------------------------|-------------------------------------------------------------------------------------------------------------------------------------|
| Vour Account Information:  Vour Your Solid Information:  Vour Your Your Solid Information:  Vour Your Your Solid Information:  Vour Your Your Your Your Your Your Your Y                                                                                                                                                                                                                                                                                                                                                                                                 | DAM DuPage Area Moms (#000)                                                                                                         |
| Johnson         Johnson <t< th=""><th>Menu -</th></t<>                                                                                                                                                                                                                                                                                                                                                                                                                                                                                                                                                                                                                                                                                                                                                         | Menu -                                                                                                                              |
| Or Desc 2442   Seles Expin. (50138)   Son RED   Seles Expin. (50138)   Son RED   Consequent Status:   Provid   Active Inventory Status:   Son RED   Consequent Status:   <                                                                                                                                                                                                                                                                                                                                                                                                                                                                                                                                                                                                                                                                                                                                                                                                                                                                                                                                                                                                                                      | Your Account Information:                                                                                                           |
| Procestance   Procestance   Solution   Procestance                                                                                                                                                                                                                                                                                                                                                                                                                                                                                                                                                                                                                                                                                                                                                                                                                                                                                                                                                                                                                                                                                                                                                                                                     | DAM DuPage Area Moms (Consignor #300) (Member)<br>PO Box 2492<br>Gian Ellyn Le 0113<br>330-765707<br>duspegereamomtresale@gmail.com |
| Seler Agreement Status: Seler  | Registration Status:                                                                                                                |
| SINED   Consignout/Seller Fee   PAD   Active Inventory Status:   Imma in Inventory: 1   Imma in Inve                                                                                                                                                                                                                                                                                                                                                                                                                                                                                                                                                                                                                                                                                                                                                                                                                                                                                                                                                | ⊘ REGISTERED                                                                                                                        |
| Consignor/Seller Fee Consignor/Seller Fee Consignor/Seller Fee Consignor/Seller Fee Consignor/Seller Fee Consignor/Seller Report Consignor/Seller Repo | 🔄 Seller Agreement Status:                                                                                                          |
| PAD Active Inventory Status:  Active Inventory Status:  Items In Inventory:  Drop-off Appointments:  Tou are not signed up for a drop-off appt.  Volunteer Agreement Status:  Applicable  Volunteer Shifts:  Active Inventory:  Active Inventory  | ⊗ signed                                                                                                                            |
| 2       Active Inventory Status:         1       Items in Inventory: 1         1       Items with inventory: 1                                                                                                                                                                                                                                                                                                                                                                                                                                                                                                                                                                                                                                                                                                                                                                                                                                                                                                                                                                                                                 | Consignor/Seller Fee                                                                                                                |
| Items in inventory: 1   Items with inventory: 1   wentory value: \$5.00   Items with inventory: 1   Items witems with inventory: 1   Items wit                                                                                                                                                                                                                                                                                                                                                                                                                                                                                                                                                                                                                                                                                                                                                                                                                                                                       | ⊘ PaiD                                                                                                                              |
| newnony value: 88.00   Ivera with unsprinted tags: 1   for op-off Applicationents:   tou are not signed up for a drop-off appl.   Volunteer Agreement Status:   tot Applicable   Volunteer Shifts:   You are not signed up as a Volunteer.   Site Applicable   Volunteer ID badge.   Statusted Earnings   Your Your ONLINE Sold Items   View Your ONLINE Sold Items   View Your Sold Items   View Your Sold Items   View Your Sold Items   View Your Sold Items for you to view at this time.   View Your Sold Item Report   View Your Sold Item Report                                                                                                                                                                                                                                                                                                                                                                                                                                                                                                                                                                                                                                                                                                                                                                                                                                                                                                                                                                                                                                                                                                                                                                                                                                                                                                                                                                                                                                                                                                                                                                        | Active Inventory Status:                                                                                                            |
| You are not signed up for a drop-off appt.   You hunteer Agreement Status:   tot Applicable   You hunteer Shifts:   You are not signed up as a Volunteer.   Slick HERE to view Volunteer ID badge.   Statusted Earnings   Statusted Earnings   Statusted Earnings   Statusted Earnings   Statusted Earnings   You Your ONLINE Sold Items   Yiew Your ONLINE Sold Items   Yiew Your Sold Items   Yiew Your Sold Items   Yiew Your Soll Items   Yiew Your Soll Items   Yiew Your Soll Item Report   Yiew Your Donation Report   Yiew Your Unsold Item Report                                                                                                                                                                                                                                                                                                                                                                                                                                                                                                                                                                                                                                                                                                                                                                                                                                                                                                                                                                                                                                                                                                                                                                                                                                                                                                                                                                                                                                                                                                                                                                     | # Items in inventory: 1<br>Inventory value: 35.00<br># Items vith un-prinded tags: 1                                                |
| Volunteer Agreement Status:  Volunteer Abreement Status:  Volunteer Shifts:  Volunteer Shifts:  Volunteer Shifts:  Volunteer Shifts:  Volunteer ID badge.  Statusted Earnings  Volunteer ID badge.  Statusted Earnings  Volunteer Shifts:  Volu   | 🔄 Drop-off Appointments:                                                                                                            |
| Not Applicable         Volunteer Shifts:         You are not signed up as a Volunteer.         Dick HERE to view Volunteer ID badge.         Statmated Earnings         View Your ONLINE Sold Items         View Your Sold Items         View Your Sold Items         View Your Sold Items         View Your Sold Item Report         View Your Donation Report         View Your Unsold Item Report                                                                                                                                                                                                                                                                                                                                                                                                                                                                                                                                                                                                                                                                                                                                                                                                                                                                                                                                                                                                                                                                                                                                                                                                                                                                                                                                                                                                                                                                                                                              | You are not signed up for a drop-off appt.                                                                                          |
|                                                                                                                                                                                                                                                                                                                                                                                                                                                                                                                                                                                                                                                                                                                                                                                                                                                                                                                                                                                                                                                                                                                                                                                                                                                                                                                                                                                                                                                                                                                                                                                                                                                                                                                                                                                                                                                                                                                                                                                                                                                                                                                                | Volunteer Agreement Status:                                                                                                         |
| You are not signed up as a Volunteer.   Stick HERE to view Volunteer ID badge.   Stimuted Earnings   Stimuted Earnings<                                                                                                                                                                                                                                                                                                                                                                                                                                                                                                                                                                                                                                                                                                                                                                                                                                                                                                                                                                                    | Not Applicable                                                                                                                      |
| Click HERE to Your Volunteer ID badge.         Stimuted Earnings         Stimuted Earnings<                                                                                                                                                                                                                                                                                                                                                                                                                                                                                                                                                                                                                                                                                                                                                                                                                                                                                                                                                                                                                                                            | 🔄 Volunteer Shifts:                                                                                                                 |
|                                                                                                                                                                                                                                                                                                                                                                                                                                                                                                                                                                                                                                                                                                                                                                                                                                                                                                                                                                                                                                                                                                                                                                                                                                                                                                                                                                                                                                                                                                                                                                                                                                                                                                                                                                                                                                                                                                                                                                                                                                                                                                                                | You are not signed up as a Volunteer.                                                                                               |
| 100<br>as of 41 000 58 05 84 of 45T;<br>as a set and based on cartillation or seturation consequent percentage.<br>2 View Your ONLINE Sales Reconciliation Summary<br>There are no reconciliation summaries for you to view at this time.<br>2 View Your Seller Report<br>2 View Your Donation Report<br>2 View Your Unsold Item Report                                                                                                                                                                                                                                                                                                                                                                                                                                                                                                                                                                                                                                                                                                                                                                                                                                                                                                                                                                                                                                                                                                                                                                                                                                                                                                                                                                                                                                                                                                                                                                                                                                                                                                                                                                                        | Click HERE to view Volunteer ID badge.                                                                                              |
| as 44 'LOOR 50 05 AN CATT'<br>Affect ar editable based on fur fetal consignment provides.<br>2 View Your ONLINE Sale Reconciliation Summary<br>View Your ONLINE Sales Reconciliation Summaries for you to view at this time.<br>2 View Your Seller Report<br>2 View Your Donation Report<br>2 View Your Unsold Item Report                                                                                                                                                                                                                                                                                                                                                                                                                                                                                                                                                                                                                                                                                                                                                                                                                                                                                                                                                                                                                                                                                                                                                                                                                                                                                                                                                                                                                                                                                                                                                                                                                                                                                                                                                                                                     | Estimated Earnings                                                                                                                  |
| View Your Sold Items View Your ONLINE Sales Reconciliation Summary There are no reconciliation summaries for you to view at this time. View Your Seller Report View Your Donation Report View Your Unsold Item Report View Your Unsold Item Report                                                                                                                                                                                                                                                                                                                                                                                                                                                                                                                                                                                                                                                                                                                                                                                                                                                                                                                                                                                                                                                                                                                                                                                                                                                                                                                                                                                                                                                                                                                                                                                                                                                                                                                                                                                                                                                                             | \$.00<br>(ca of 41/1020 E.80.54 AAC-ST)<br>Note: an estimate based on our default consignment percentage.                           |
| View Your ONLINE Sales Reconciliation Summary           There are no reconciliation summaries for you to view at this time.           View Your Seller Report           View Your Donation Report           View Your Unsold Item Report                                                                                                                                                                                                                                                                                                                                                                                                                                                                                                                                                                                                                                                                                                                                                                                                                                                                                                                                                                                                                                                                                                                                                                                                                                                                                                                                                                                                                                                                                                                                                                                                                                                                                                                                                                                                                                                                                       | View Your ONLINE Sold Items                                                                                                         |
| There are no reconciliation summaries for you to view at this time.<br>2 View Your Seller Report<br>2 View Your Donation Report<br>2 View Your Unsold Item Report                                                                                                                                                                                                                                                                                                                                                                                                                                                                                                                                                                                                                                                                                                                                                                                                                                                                                                                                                                                                                                                                                                                                                                                                                                                                                                                                                                                                                                                                                                                                                                                                                                                                                                                                                                                                                                                                                                                                                              | View Your Sold Items                                                                                                                |
| View Your Seller Report           View Your Donation Report           View Your Unsold Item Report                                                                                                                                                                                                                                                                                                                                                                                                                                                                                                                                                                                                                                                                                                                                                                                                                                                                                                                                                                                                                                                                                                                                                                                                                                                                                                                                                                                                                                                                                                                                                                                                                                                                                                                                                                                                                                                                                                                                                                                                                             | View Your ONLINE Sales Reconciliation Summary                                                                                       |
| View Your Donation Report     View Your Unsold Item Report                                                                                                                                                                                                                                                                                                                                                                                                                                                                                                                                                                                                                                                                                                                                                                                                                                                                                                                                                                                                                                                                                                                                                                                                                                                                                                                                                                                                                                                                                                                                                                                                                                                                                                                                                                                                                                                                                                                                                                                                                                                                     | There are no reconciliation summaries for you to view at this time.                                                                 |
| View Your Unsold Item Report                                                                                                                                                                                                                                                                                                                                                                                                                                                                                                                                                                                                                                                                                                                                                                                                                                                                                                                                                                                                                                                                                                                                                                                                                                                                                                                                                                                                                                                                                                                                                                                                                                                                                                                                                                                                                                                                                                                                                                                                                                                                                                   | 💩 View Your Seller Report                                                                                                           |
|                                                                                                                                                                                                                                                                                                                                                                                                                                                                                                                                                                                                                                                                                                                                                                                                                                                                                                                                                                                                                                                                                                                                                                                                                                                                                                                                                                                                                                                                                                                                                                                                                                                                                                                                                                                                                                                                                                                                                                                                                                                                                                                                | © View Your Donation Report                                                                                                         |
| o Logout                                                                                                                                                                                                                                                                                                                                                                                                                                                                                                                                                                                                                                                                                                                                                                                                                                                                                                                                                                                                                                                                                                                                                                                                                                                                                                                                                                                                                                                                                                                                                                                                                                                                                                                                                                                                                                                                                                                                                                                                                                                                                                                       | 🗄 View Your Unsold Item Report                                                                                                      |
|                                                                                                                                                                                                                                                                                                                                                                                                                                                                                                                                                                                                                                                                                                                                                                                                                                                                                                                                                                                                                                                                                                                                                                                                                                                                                                                                                                                                                                                                                                                                                                                                                                                                                                                                                                                                                                                                                                                                                                                                                                                                                                                                | Logout                                                                                                                              |