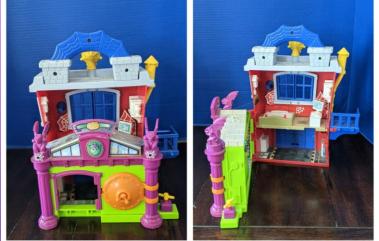

# **PHOTO FOR ONLINE RESALE**

If you have an item entered from a previous resale, select **Edit**. Here you will be able to **upload photo** and **mark your item ready to be sold online**.

Every item you want to include in the **ONLINE Resale MUST** show these two icons. If you click on the Camera Icon, it will open the picture you have attached. You are only allowed one picture per item. If you want to show more than one angle, there are collage apps you can use to combined multiple photos into one.

This picture was created in Pic Stitch.