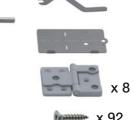

### **TOP AND LOWER TRACKS SET AXIS FREE** FOR FOLDING & SLIDING DOORS

| cod.      | length           |
|-----------|------------------|
| 660AXF240 | 2,4 m tracks set |

Inner color box of 1 set

\* Outer packing of 4 sets

## **TOP AND LOWER TRACKS SET AXIS FREE** FOR FOLDING & SLIDING DOORS

| cod.      | length           |
|-----------|------------------|
| 660AXF120 | 1,2 m tracks set |

Inner color box of 1 set

\* Outer packing of 4 sets