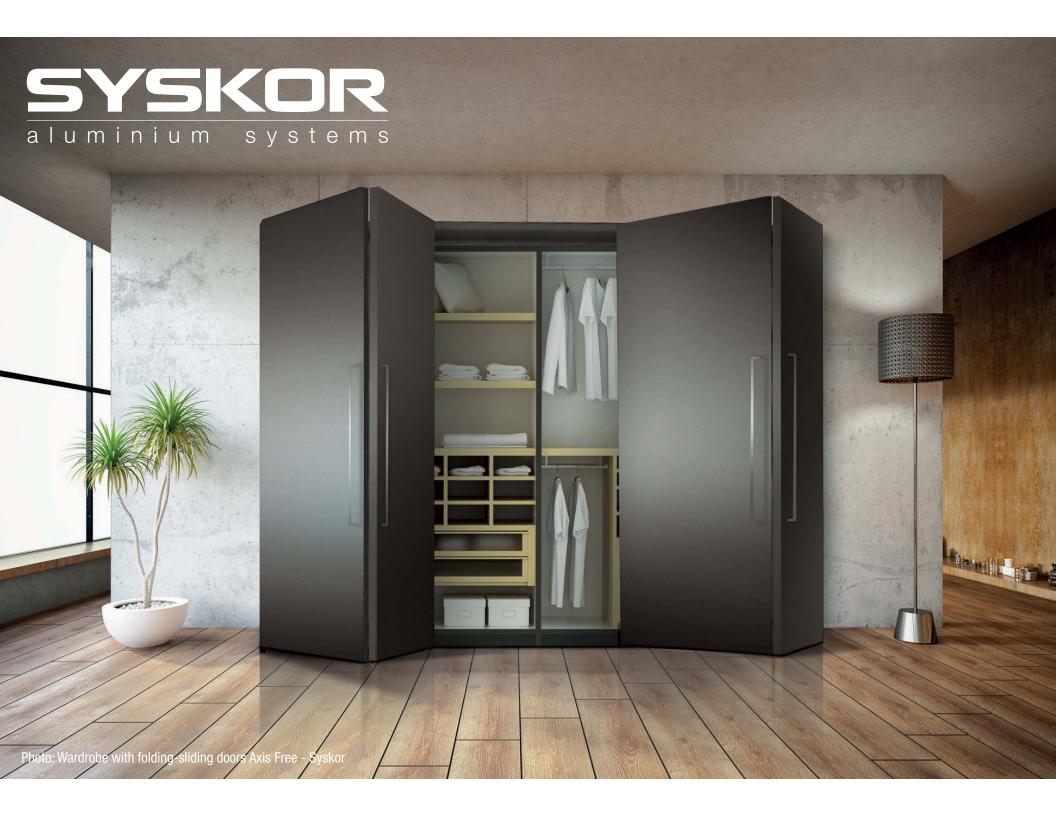

# Folding doors

## axis free 2 Folding & sliding doors fittings 2 wings (4 leaves)

#### **Technical specifications:**

- Folding & sliding doors wardrobe system.
- Soft closing motion.
- Maximum wing door weight (2 leaves): 40 Kg.
- Door thickness: 16-19 mm.
- Wing door width: 600-1200 mm. (leaf width: 300-600 mm)
- Maximum door height: 2500 mm.