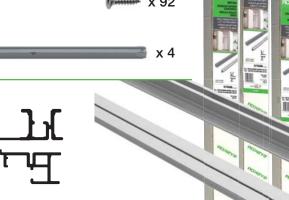

### **TOP AND LOWER TRACKS SET AXIS FREE** FOR FOLDING & SLIDING DOORS

| cod.      | length           |
|-----------|------------------|
| 660AXF240 | 2,4 m tracks set |

Inner color box of 1 set

\* Outer packing of 4 sets

## **TOP AND LOWER TRACKS SET AXIS FREE** FOR FOLDING & SLIDING DOORS

| cod.      | length           |
|-----------|------------------|
| 660AXF120 | 1,2 m tracks set |

Inner color box of 1 set

\* Outer packing of 4 sets