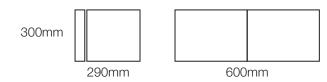

## AXIS FREE SYSTEM DEMO UNIT FOLDING & SLIDING DOORS

cod. 660AXF000

\* Packing: 1 unit box

Dimensions

Height 300 mm x Width 600 mm x Depth 290 mm