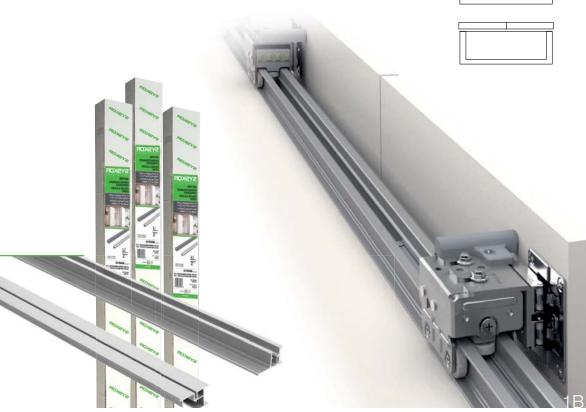

## **AXIS FREE 2 TOP AND LOWER ROLLERS SET** FOR FOLDING & SLIDING DOORS

cod. 660AXF002

Rollers set Axis Free 2:

Top and lower rollers set for a 2 wings wardrobe (4 leaves) with soft closing

### **TOP AND LOWER TRACKS SET AXIS FREE** FOR FOLDING & SLIDING DOORS

| cod.      | length           |
|-----------|------------------|
| 660AXF240 | 2,4 m tracks set |

Inner color box of 1 set

\* Outer packing of 4 sets