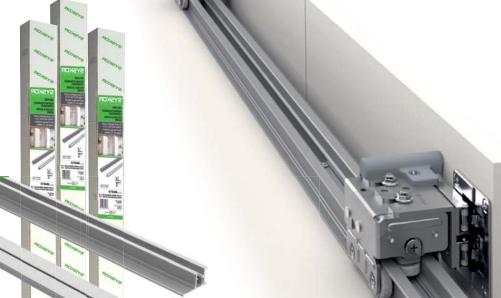

### **TOP AND LOWER TRACKS SET AXIS FREE** FOR FOLDING & SLIDING DOORS

| cod.      | length           |
|-----------|------------------|
| 660AXF240 | 2,4 m tracks set |

Inner color box of 1 set

\* Outer packing of 4 sets

## **TOP AND LOWER TRACKS SET AXIS FREE** FOR FOLDING & SLIDING DOORS

| cod.      | length           |
|-----------|------------------|
| 660AXF120 | 1,2 m tracks set |

Inner color box of 1 set

\* Outer packing of 4 sets