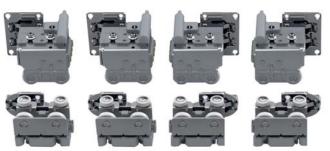

## **AXIS FREE 2 TOP AND LOWER ROLLERS SET** FOR FOLDING & SLIDING DOORS

cod. 660AXF002

Rollers set Axis Free 2:

Top and lower rollers set for a 2 wings wardrobe (4 leaves) with soft closing

#### cod. 660AXF001

Rollers set Axis Free 1:

Top and lower rollers set for a 1 wings wardrobe (2 leaves) with soft closing