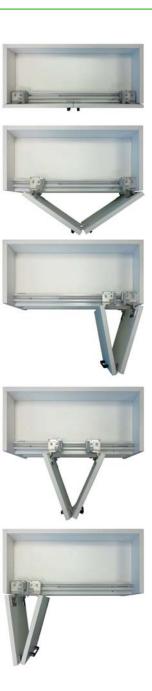

# Folding doors

## axis free 2 Folding & sliding doors fittings 2 wings (4 leaves)

#### **Technical specifications:**

- Folding & sliding doors wardrobe system.
- Soft closing motion.
- Maximum wing door weight (2 leaves): 40 Kg.
- Door thickness: 16-19 mm.
- Wing door width: 600-1200 mm. (leaf width: 300-600 mm)
- Maximum door height: 2500 mm.