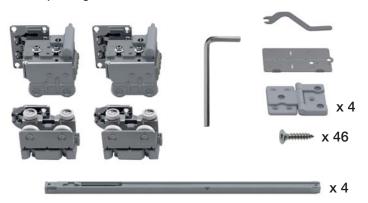

#### cod. 660AXF001

Rollers set Axis Free 1:

Top and lower rollers set for a 1 wings wardrobe (2 leaves) with soft closing

#### Inner color box of 1 set

\* Outer packing of 10 sets