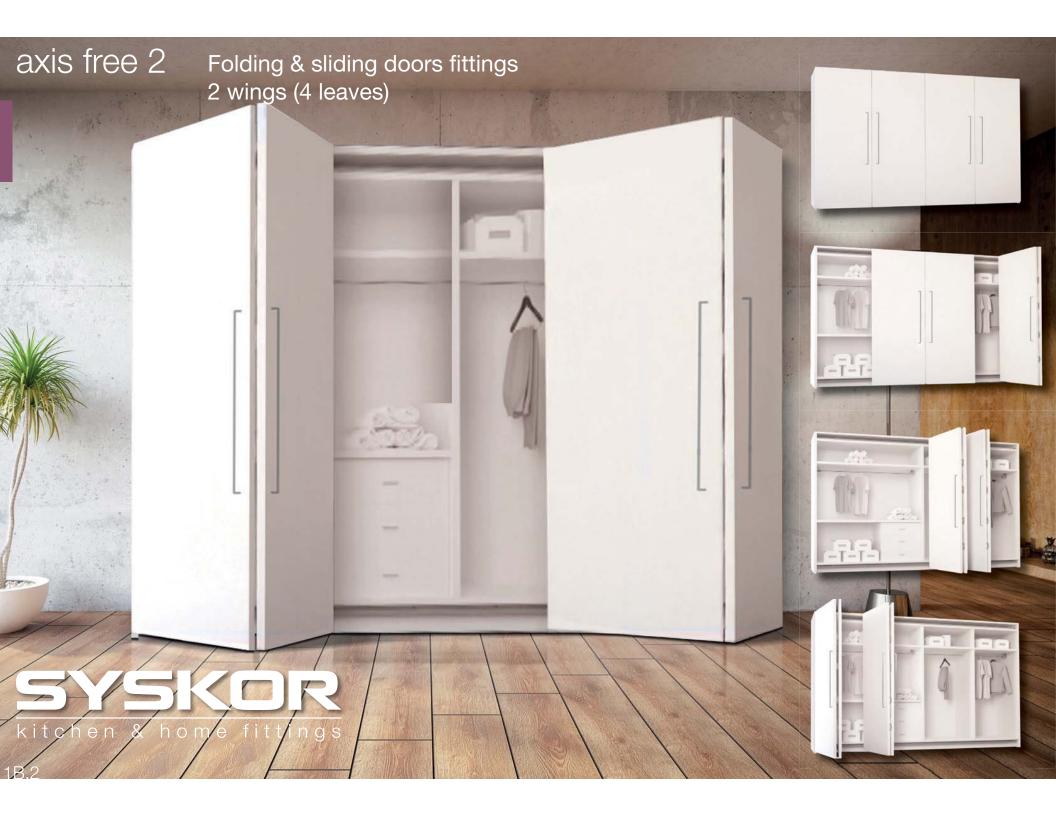

## axis free 2 Folding & sliding doors fittings 2 wings (4 leaves)

#### **Technical specifications:**

- Folding & sliding doors wardrobe system.
- Soft closing motion.
- Maximum wing door weight (2 leaves): 40 Kg.
- Door thickness: 16-19 mm.
- Wing door width: 600-1200 mm. (leaf width: 300-600 mm)
- Maximum door height: 2500 mm.