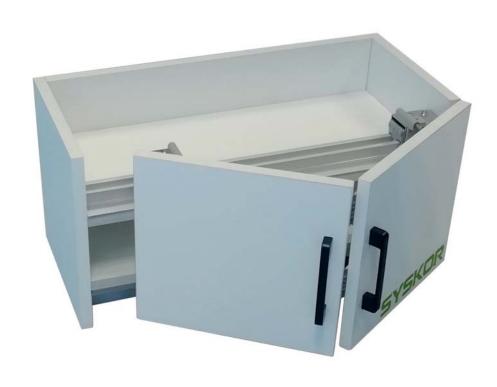

## Axis Free folding & sliding doors system Demo unit

## AXIS FREE SYSTEM DEMO UNIT FOLDING & SLIDING DOORS

cod. 660AXF000

\* Packing: 1 unit box

Dimensions

Height 300 mm x Width 600 mm x Depth 290 mm