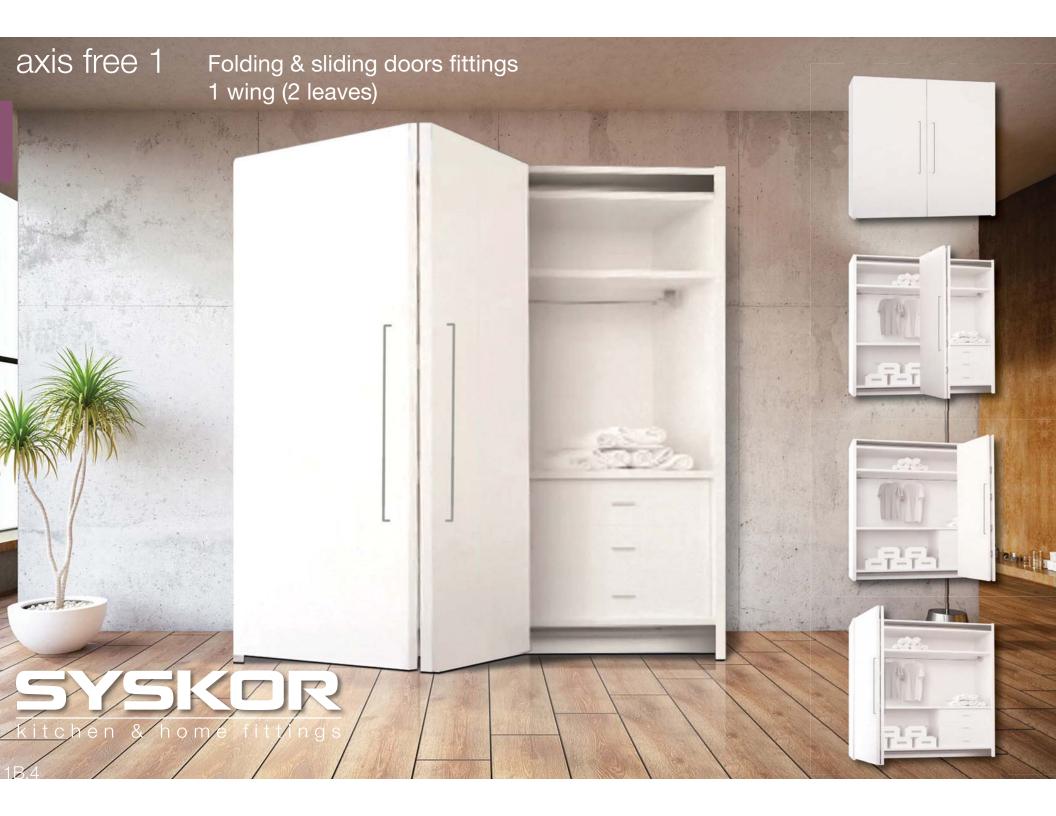

## axis free 1

## Folding & sliding doors fittings 1 wing (2 leaves)

#### **Technical specifications:**

- Folding & sliding doors wardrobe system.
- Soft closing motion.
- Maximum wing door weight (2 leaves): 40 Kg.
- Door thickness: 16-19 mm.
- Wing door width: 600-1200 mm. (leaf width: 300-600 mm)
  - \* For leaves from 300 to 380mm use only 2 dampers
- Maximum door height: 2500 mm.