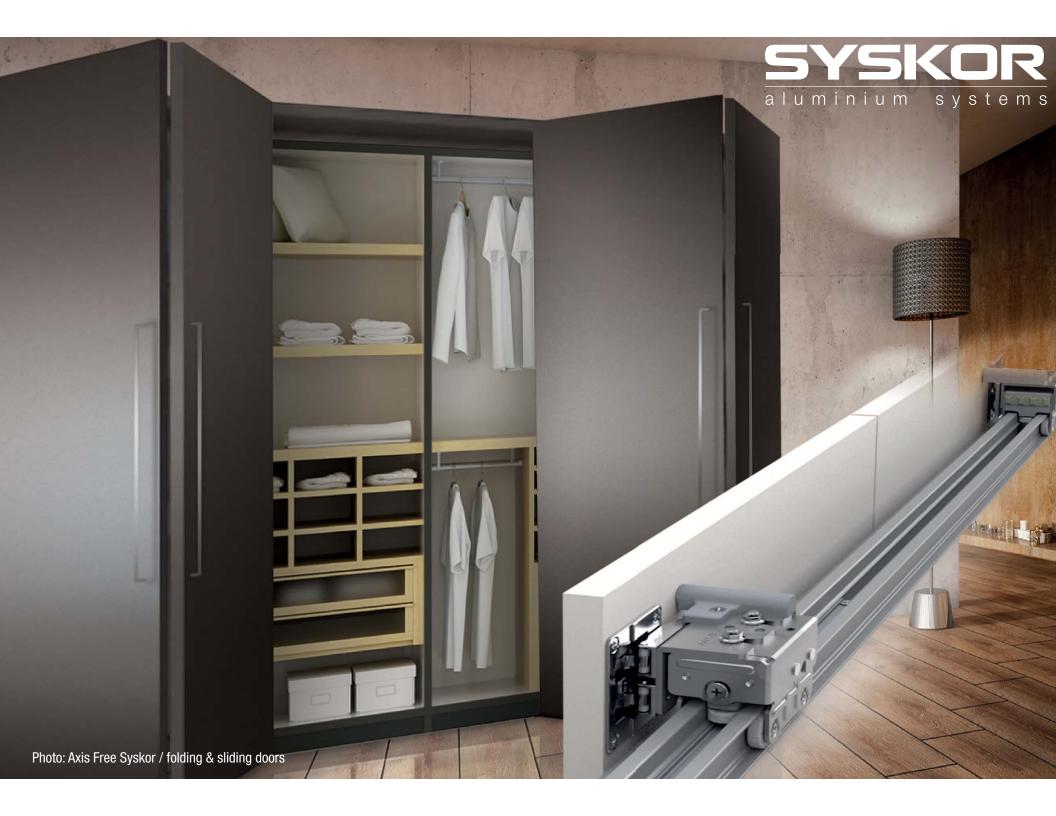

# Folding doors

## axis free 2 Folding & sliding doors fittings 2 wings (4 leaves)

#### **Technical specifications:**

- Folding & sliding doors wardrobe system.
- Soft closing motion.
- Maximum wing door weight (2 leaves): 40 Kg.
- Door thickness: 16-19 mm.
- Wing door width: 600-1200 mm. (leaf width: 300-600 mm)
- Maximum door height: 2500 mm.

## **AXIS FREE 2 TOP AND LOWER ROLLERS SET** FOR FOLDING & SLIDING DOORS

cod. 660AXF002

Rollers set Axis Free 2:

Top and lower rollers set for a 2 wings wardrobe (4 leaves) with soft closing