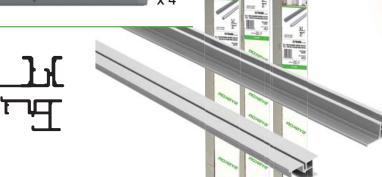

### **TOP AND LOWER TRACKS SET AXIS FREE** FOR FOLDING & SLIDING DOORS

| cod.      | length           |
|-----------|------------------|
| 660AXF240 | 2,4 m tracks set |

Inner color box of 1 set

\* Outer packing of 4 sets

## **TOP AND LOWER TRACKS SET AXIS FREE** FOR FOLDING & SLIDING DOORS

| cod.      | length           |
|-----------|------------------|
| 660AXF120 | 1,2 m tracks set |

Inner color box of 1 set

\* Outer packing of 4 sets