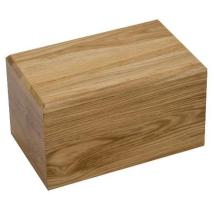

### Ashes Caskets

All our Caskets come complete with a personalised name plate

Panelled veneered Casket in Oak or Mahogany Finishes

Light oak Modern Casket.

Solid Wood Casket in Oak or Mahogany Finishes