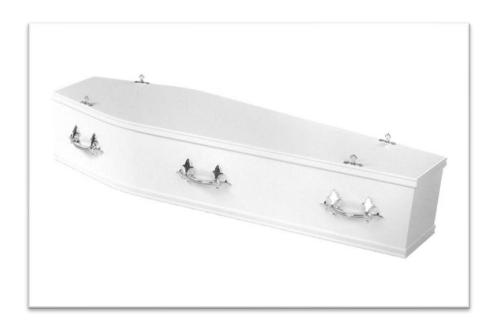

From £830
The Kingsbridge wood coffin pictured in white.
This can be coloured to any RAL colour code.

https://www.colourfulcoffins.com/

Bespoke picture coffins in a variety of styles and designs.