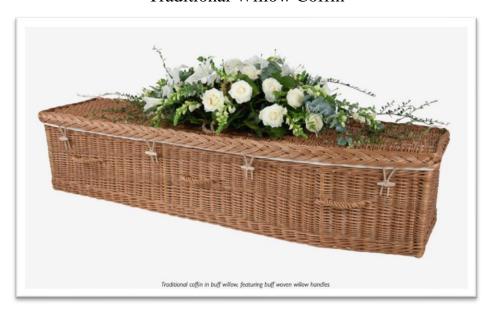

able in Light, Medium or Dark wood finish.









From £600 (Veneered)
The Richmond wood coffin available in Light,
Medium or Dark wood finish.









From £650 ( Veneered ) – £1260 ( Solid Oak)
The Perthshire wood coffin available in Light,
Medium or Dark wood finish.









From £830
The Kingsbridge wood coffin pictured in white.
This can be coloured to any RAL colour code.



https://www.colourfulcoffins.com/

Bespoke picture coffins in a variety of styles and designs.

#### <u>Handles</u>

#### Kingstone Handles



### Kingstone Screw Covers



### York Handles



Gold Silver

### York Screw Covers



<u>Gold</u> <u>Silver</u>

# Wood Bar Handle Coloured to match coffin

Coloured to match collin



#### WILLOW COFFINS

#### Curved Willow Coffin



#### Traditional Willow Coffin



#### Available in 2 Colours



## **Wool Coffins**

Made in Yorkshire using pure new wool, The interior is generously lined with organic cotton and attractively edged with jute.





### Ashes Caskets

All our Caskets come complete with a personalised name plate



Panelled veneered Casket in Oak or Mahogany Finishes



Light oak Modern Casket.



Solid Wood Casket in Oak or Mahogany Finishes

# Scatter Tubes Available in a range of sizes to suit.





















## Metal Urns





Spun Metal Urn



Full Size Adult - Bronze



Small - White