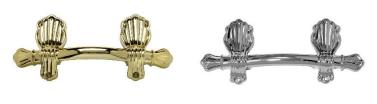

ate and screw covers.



From £300 ( Veneered )
The Banbury Traditional wood (casket shaped)
coffin, available in Light, Medium or Dark wood
finish.









From £300 ( Veneered )
The Whitby Traditional wood coffin available in Light, Medium or Dark wood finish.









From £600 (Veneered)
The Richmond wood coffin available in Light,
Medium or Dark wood finish.









From £650 ( Veneered ) – £1260 ( Solid Oak)
The Perthshire wood coffin available in Light,
Medium or Dark wood finish.









From £830
The Kingsbridge wood coffin pictured in white.
This can be coloured to any RAL colour code.



https://www.colourfulcoffins.com/

Bespoke picture coffins in a variety of styles and designs.

#### <u>Handles</u>

#### Kingstone Handles



### Kingstone Screw Covers



### York Handles



Gold Silver

### York Screw Covers



<u>Gold</u> <u>Silver</u>

# Wood Bar Handle Coloured to match coffin

Coloured to match collin



#### WILLOW COFFINS

#### Curved Willow Coffin



#### Traditional Willow Coffin



#### Available in 2 Colours



## **Wool Coffins**

Made in Yorkshire using pure new wool, The interior is generously lined with organic cotton and attractively edged with jute.





### Ashes Caskets

All our Caskets come complete with a personalised name plate



Panelled veneered Casket in Oak or Mahogany Finishes



Light oak Modern Casket.



Solid Wood Casket in Oak or Mahogany Finishes

# Scatter Tubes Available in a range of sizes to suit.





















## Metal Urns





Spun Metal Urn



Full Size Adult - Bronze



Small - White