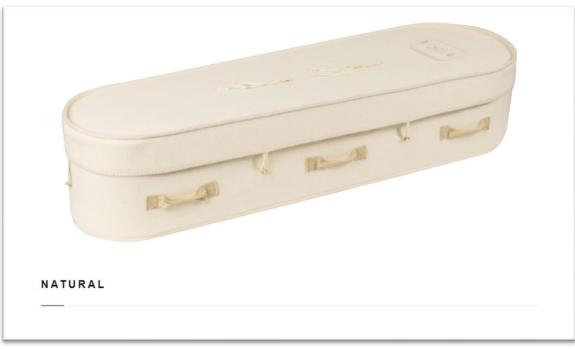

## **Wool Coffins**

Made in Yorkshire using pure new wool, The interior is generously lined with organic cotton and attractively edged with jute.