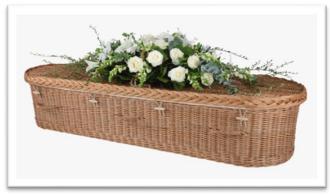

#### WILLOW COFFINS

#### Curved Willow Coffin

#### Traditional Willow Coffin

#### Available in 2 Colours