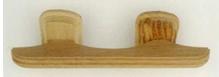

ood
finish.









From £300 ( Veneered )
The Whitby Traditional wood coffin available in Light, Medium or Dark wood finish.









From £600 (Veneered)
The Richmond wood coffin available in Light,
Medium or Dark wood finish.









From £650 ( Veneered ) – £1260 ( Solid Oak)
The Perthshire wood coffin available in Light,
Medium or Dark wood finish.









From £830
The Kingsbridge wood coffin pictured in white.
This can be coloured to any RAL colour code.



https://www.colourfulcoffins.com/

Bespoke picture coffins in a variety of styles and designs.

#### <u>Handles</u>

#### Kingstone Handles



### Kingstone Screw Covers



### York Handles



Gold Silver

### York Screw Covers



<u>Gold</u> <u>Silver</u>

# Wood Bar Handle Coloured to match coffin

Coloured to match collin



#### WILLOW COFFINS

#### Curved Willow Coffin



#### Traditional Willow Coffin



#### Available in 2 Colours



## **Wool Coffins**

Made in Yorkshire using pure new wool, The interior is generously lined with organic cotton and attractively edged with jute.





### Ashes Caskets

All our Caskets come complete with a personalised name plate



Panelled veneered Casket in Oak or Mahogany Finishes



Light oak Modern Casket.



Solid Wood Casket in Oak or Mahogany Finishes

# Scatter Tubes Available in a range of sizes to suit.





















## Metal Urns





Spun Metal Urn



Full Size Adult - Bronze



Small - White