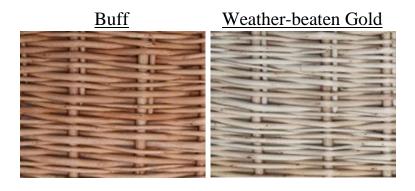

ood finish.









From £600 (Veneered)
The Richmond wood coffin available in Light,
Medium or Dark wood finish.









From £650 ( Veneered ) – £1260 ( Solid Oak)
The Perthshire wood coffin available in Light,
Medium or Dark wood finish.









From £830
The Kingsbridge wood coffin pictured in white.
This can be coloured to any RAL colour code.



https://www.colourfulcoffins.com/

Bespoke picture coffins in a variety of styles and designs.

#### <u>Handles</u>

#### Kingstone Handles



### Kingstone Screw Covers



### York Handles



Gold Silver

### York Screw Covers



<u>Gold</u> <u>Silver</u>

# Wood Bar Handle Coloured to match coffin

Coloured to match collin



#### WILLOW COFFINS

#### Curved Willow Coffin



#### Traditional Willow Coffin



#### Available in 2 Colours



## **Wool Coffins**

Made in Yorkshire using pure new wool, The interior is generously lined with organic cotton and attractively edged with jute.





### Ashes Caskets

All our Caskets come complete with a personalised name plate



Panelled veneered Casket in Oak or Mahogany Finishes



Light oak Modern Casket.



Solid Wood Casket in Oak or Mahogany Finishes

# Scatter Tubes Available in a range of sizes to suit.





















## Metal Urns





Spun Metal Urn



Full Size Adult - Bronze



Small - White