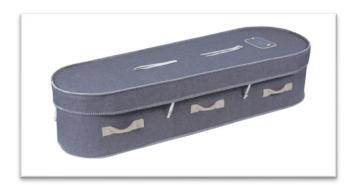

## **Wool Coffins**

Made in Yorkshire using pure new wool, The interior is generously lined with organic cotton and attractively edged with jute.