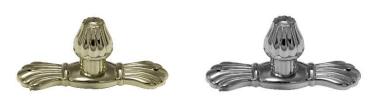

eneered )
The Banbury Traditional wood (casket shaped)
coffin, available in Light, Medium or Dark wood
finish.









From £300 ( Veneered )
The Whitby Traditional wood coffin available in Light, Medium or Dark wood finish.









From £600 (Veneered)
The Richmond wood coffin available in Light,
Medium or Dark wood finish.









From £650 ( Veneered ) – £1260 ( Solid Oak)
The Perthshire wood coffin available in Light,
Medium or Dark wood finish.









From £830
The Kingsbridge wood coffin pictured in white.
This can be coloured to any RAL colour code.



https://www.colourfulcoffins.com/

Bespoke picture coffins in a variety of styles and designs.

#### <u>Handles</u>

#### Kingstone Handles



### Kingstone Screw Covers



### York Handles



Gold Silver

### York Screw Covers



<u>Gold</u> <u>Silver</u>

# Wood Bar Handle Coloured to match coffin

Coloured to match collin



#### WILLOW COFFINS

#### Curved Willow Coffin



#### Traditional Willow Coffin



#### Available in 2 Colours



## **Wool Coffins**

Made in Yorkshire using pure new wool, The interior is generously lined with organic cotton and attractively edged with jute.





### Ashes Caskets

All our Caskets come complete with a personalised name plate



Panelled veneered Casket in Oak or Mahogany Finishes



Light oak Modern Casket.



Solid Wood Casket in Oak or Mahogany Finishes

# Scatter Tubes Available in a range of sizes to suit.





















## Metal Urns





Spun Metal Urn



Full Size Adult - Bronze



Small - White