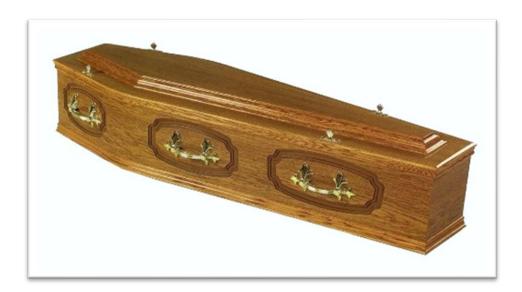

### **Traditional Coffins**

From £250 ( Veneered )
The Alnwick Traditional wood coffin, our most popular choice available in Light, Medium or Dark wood finish.

From £350 (Veneered)
The Alnwick Traditional all wood coffin pictured in Medium Oak with wooden handles, name plate and screw covers.

From £300 ( Veneered )
The Banbury Traditional wood (casket shaped)
coffin, available in Light, Medium or Dark wood
finish.

From £300 ( Veneered )
The Whitby Traditional wood coffin available in Light, Medium or Dark wood finish.