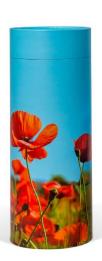

nd designs.

#### <u>Handles</u>

#### Kingstone Handles



### Kingstone Screw Covers



### York Handles



Gold Silver

### York Screw Covers



<u>Gold</u> <u>Silver</u>

# Wood Bar Handle Coloured to match coffin

Coloured to match collin



#### WILLOW COFFINS

#### Curved Willow Coffin



#### Traditional Willow Coffin



#### Available in 2 Colours



## **Wool Coffins**

Made in Yorkshire using pure new wool, The interior is generously lined with organic cotton and attractively edged with jute.





### Ashes Caskets

All our Caskets come complete with a personalised name plate



Panelled veneered Casket in Oak or Mahogany Finishes



Light oak Modern Casket.



Solid Wood Casket in Oak or Mahogany Finishes

# Scatter Tubes Available in a range of sizes to suit.





















## Metal Urns





Spun Metal Urn



Full Size Adult - Bronze



Small - White