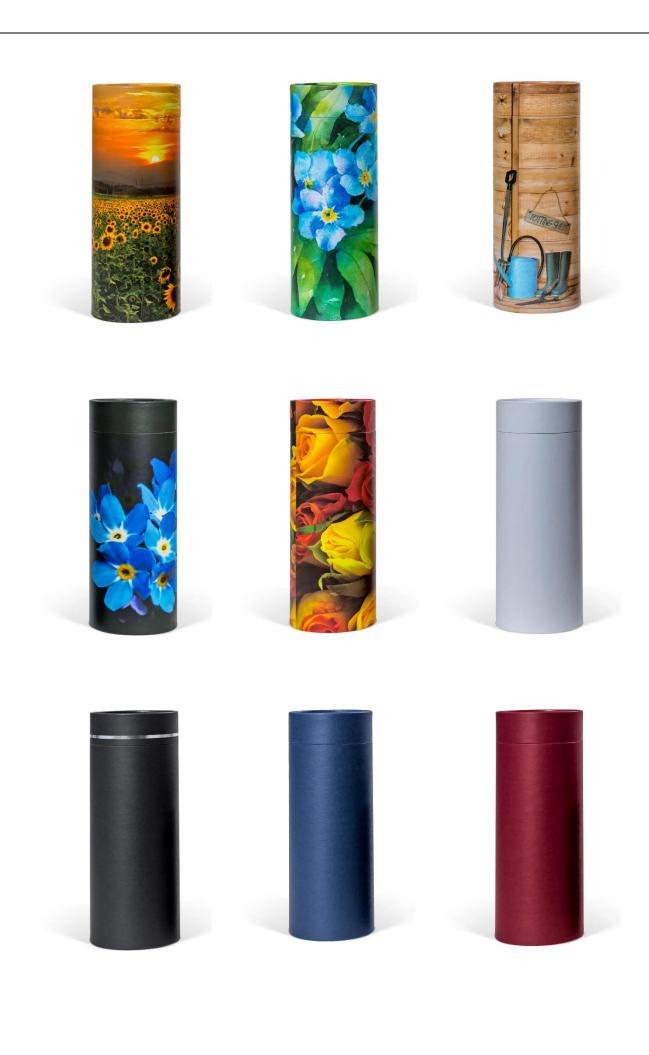

designs.

#### <u>Handles</u>

#### Kingstone Handles



### Kingstone Screw Covers



### York Handles



Gold Silver

### York Screw Covers



<u>Gold</u> <u>Silver</u>

# Wood Bar Handle Coloured to match coffin

Coloured to match collin



#### WILLOW COFFINS

#### Curved Willow Coffin



#### Traditional Willow Coffin



#### Available in 2 Colours



## **Wool Coffins**

Made in Yorkshire using pure new wool, The interior is generously lined with organic cotton and attractively edged with jute.





### Ashes Caskets

All our Caskets come complete with a personalised name plate



Panelled veneered Casket in Oak or Mahogany Finishes



Light oak Modern Casket.



Solid Wood Casket in Oak or Mahogany Finishes

# Scatter Tubes Available in a range of sizes to suit.





















## Metal Urns





Spun Metal Urn



Full Size Adult - Bronze



Small - White