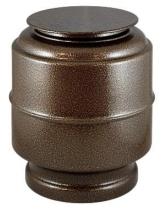

Kingstone Handles



### Kingstone Screw Covers



### York Handles



Gold Silver

### York Screw Covers



<u>Gold</u> <u>Silver</u>

# Wood Bar Handle Coloured to match coffin

Coloured to match collin



#### WILLOW COFFINS

#### Curved Willow Coffin



#### Traditional Willow Coffin



#### Available in 2 Colours



## **Wool Coffins**

Made in Yorkshire using pure new wool, The interior is generously lined with organic cotton and attractively edged with jute.





### Ashes Caskets

All our Caskets come complete with a personalised name plate



Panelled veneered Casket in Oak or Mahogany Finishes



Light oak Modern Casket.



Solid Wood Casket in Oak or Mahogany Finishes

# Scatter Tubes Available in a range of sizes to suit.





















## Metal Urns





Spun Metal Urn



Full Size Adult - Bronze



Small - White