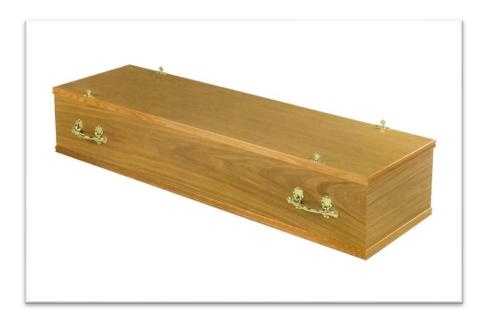

### **Traditional Coffins**

From £250 ( Veneered )
The Alnwick Traditional wood coffin, our most popular choice available in Light, Medium or Dark wood finish.

From £350 (Veneered)
The Alnwick Traditional all wood coffin pictured in Medium Oak with wooden handles, name plate and screw covers.