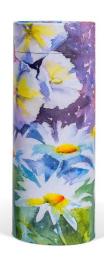

and designs.

#### <u>Handles</u>

#### Kingstone Handles



### Kingstone Screw Covers



### York Handles



Gold Silver

### York Screw Covers



<u>Gold</u> <u>Silver</u>

# Wood Bar Handle Coloured to match coffin

Coloured to match collin



#### WILLOW COFFINS

#### Curved Willow Coffin



#### Traditional Willow Coffin



#### Available in 2 Colours



## **Wool Coffins**

Made in Yorkshire using pure new wool, The interior is generously lined with organic cotton and attractively edged with jute.





### Ashes Caskets

All our Caskets come complete with a personalised name plate



Panelled veneered Casket in Oak or Mahogany Finishes



Light oak Modern Casket.



Solid Wood Casket in Oak or Mahogany Finishes

# Scatter Tubes Available in a range of sizes to suit.





















## Metal Urns





Spun Metal Urn



Full Size Adult - Bronze



Small - White