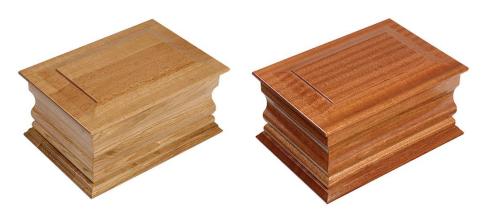

### Ashes Caskets

All our Caskets come complete with a personalised name plate

Panelled veneered Casket in Oak or Mahogany Finishes

Light oak Modern Casket.

Solid Wood Casket in Oak or Mahogany Finishes