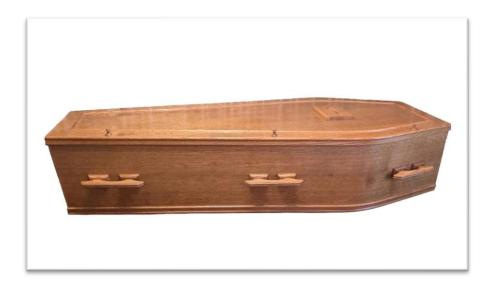

### **Traditional Coffins**

From £250 ( Veneered )
The Alnwick Traditional wood coffin, our most popular choice available in Light, Medium or Dark wood finish.

From £350 (Veneered)
The Alnwick Traditional all wood coffin pictured in Medium Oak with wooden handles, name plate and screw covers.