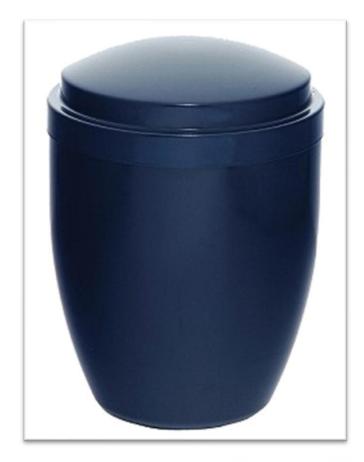

u>Handles</u>

#### Kingstone Handles



### Kingstone Screw Covers



### York Handles



Gold Silver

### York Screw Covers



<u>Gold</u> <u>Silver</u>

# Wood Bar Handle Coloured to match coffin

Coloured to match collin



#### WILLOW COFFINS

#### Curved Willow Coffin



#### Traditional Willow Coffin



#### Available in 2 Colours



## **Wool Coffins**

Made in Yorkshire using pure new wool, The interior is generously lined with organic cotton and attractively edged with jute.





### Ashes Caskets

All our Caskets come complete with a personalised name plate



Panelled veneered Casket in Oak or Mahogany Finishes



Light oak Modern Casket.



Solid Wood Casket in Oak or Mahogany Finishes

# Scatter Tubes Available in a range of sizes to suit.





















## Metal Urns





Spun Metal Urn



Full Size Adult - Bronze



Small - White