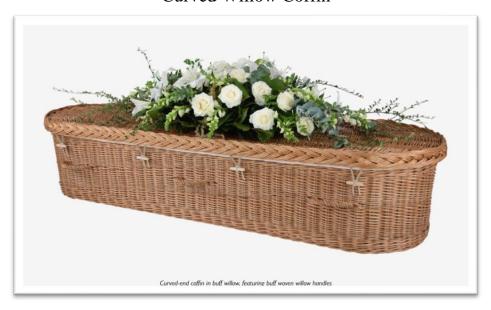

itby Traditional wood coffin available in Light, Medium or Dark wood finish.









From £600 (Veneered)
The Richmond wood coffin available in Light,
Medium or Dark wood finish.









From £650 ( Veneered ) – £1260 ( Solid Oak)
The Perthshire wood coffin available in Light,
Medium or Dark wood finish.









From £830
The Kingsbridge wood coffin pictured in white.
This can be coloured to any RAL colour code.



https://www.colourfulcoffins.com/

Bespoke picture coffins in a variety of styles and designs.

#### <u>Handles</u>

#### Kingstone Handles



### Kingstone Screw Covers



### York Handles



Gold Silver

### York Screw Covers



<u>Gold</u> <u>Silver</u>

# Wood Bar Handle Coloured to match coffin

Coloured to match collin



#### WILLOW COFFINS

#### Curved Willow Coffin



#### Traditional Willow Coffin



#### Available in 2 Colours



## **Wool Coffins**

Made in Yorkshire using pure new wool, The interior is generously lined with organic cotton and attractively edged with jute.





### Ashes Caskets

All our Caskets come complete with a personalised name plate



Panelled veneered Casket in Oak or Mahogany Finishes



Light oak Modern Casket.



Solid Wood Casket in Oak or Mahogany Finishes

# Scatter Tubes Available in a range of sizes to suit.





















## Metal Urns





Spun Metal Urn



Full Size Adult - Bronze



Small - White