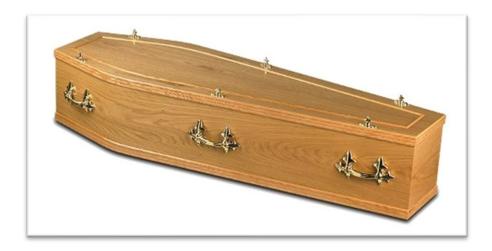

### **Traditional Coffins**

From £250 ( Veneered )
The Alnwick Traditional wood coffin, our most popular choice available in Light, Medium or Dark wood finish.

From £350 (Veneered)
The Alnwick Traditional all wood coffin pictured in Medium Oak with wooden handles, name plate and screw covers.