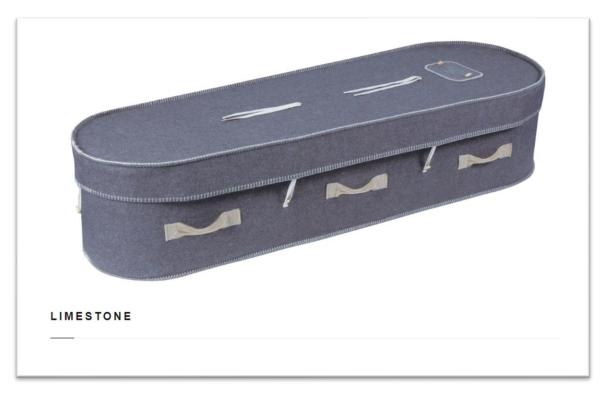

## **Wool Coffins**

Made in Yorkshire using pure new wool, The interior is generously lined with organic cotton and attractively edged with jute.