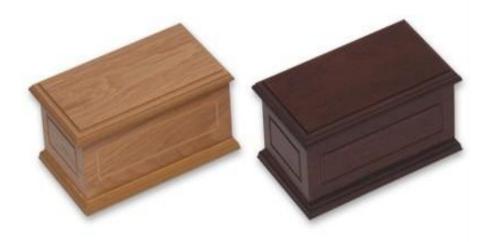

### Ashes Caskets

All our Caskets come complete with a personalised name plate

Panelled veneered Casket in Oak or Mahogany Finishes

Light oak Modern Casket.

Solid Wood Casket in Oak or Mahogany Finishes