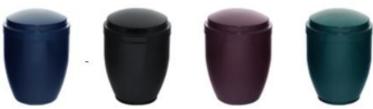

Handles</u>

#### Kingstone Handles



### Kingstone Screw Covers



### York Handles



Gold Silver

### York Screw Covers



<u>Gold</u> <u>Silver</u>

# Wood Bar Handle Coloured to match coffin

Coloured to match collin



#### WILLOW COFFINS

#### Curved Willow Coffin



#### Traditional Willow Coffin



#### Available in 2 Colours



## **Wool Coffins**

Made in Yorkshire using pure new wool, The interior is generously lined with organic cotton and attractively edged with jute.





### Ashes Caskets

All our Caskets come complete with a personalised name plate



Panelled veneered Casket in Oak or Mahogany Finishes



Light oak Modern Casket.



Solid Wood Casket in Oak or Mahogany Finishes

# Scatter Tubes Available in a range of sizes to suit.





















## Metal Urns





Spun Metal Urn



Full Size Adult - Bronze



Small - White