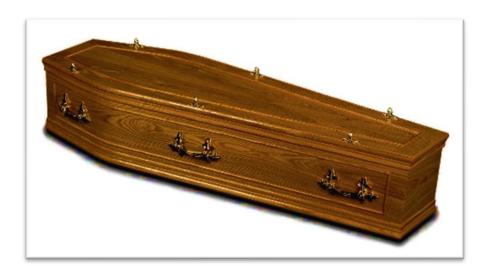

### **Traditional Coffins**

From £250 ( Veneered )
The Alnwick Traditional wood coffin, our most popular choice available in Light, Medium or Dark wood finish.

From £350 (Veneered)
The Alnwick Traditional all wood coffin pictured in Medium Oak with wooden handles, name plate and screw covers.