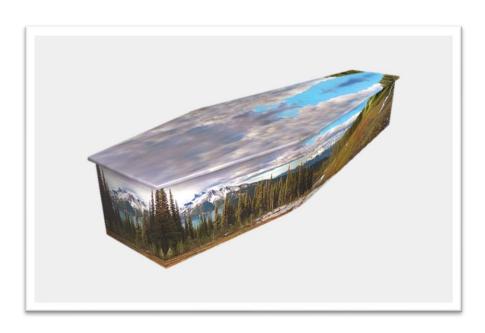

From £830
The Kingsbridge wood coffin pictured in white.
This can be coloured to any RAL colour code.

https://www.colourfulcoffins.com/

Bespoke picture coffins in a variety of styles and designs.