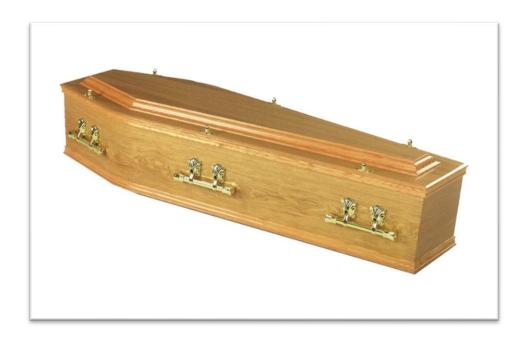

### **Traditional Coffins**

From £250 ( Veneered )
The Alnwick Traditional wood coffin, our most popular choice available in Light, Medium or Dark wood finish.

From £350 (Veneered)
The Alnwick Traditional all wood coffin pictured in Medium Oak with wooden handles, name plate and screw covers.

From £300 ( Veneered )
The Banbury Traditional wood (casket shaped)
coffin, available in Light, Medium or Dark wood
finish.

From £300 ( Veneered )
The Whitby Traditional wood coffin available in Light, Medium or Dark wood finish.