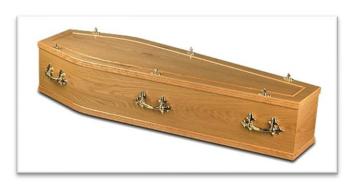

### **Traditional Coffins**

From £250 ( Veneered )
The Alnwick Traditional wood coffin, our most popular choice available in Light, Medium or Dark wood finish.

From £350 (Veneered)
The Alnwick Traditional all wood coffin pictured in Medium Oak with wooden handles, name plate and screw covers.