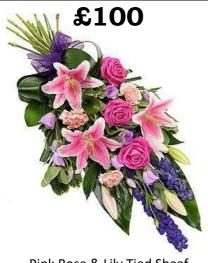

#### **TIED SHEAF**

Pink Rose & Lily Tied Sheaf Superior 48cm (19")

White Rose & Lavender Freesias Tied Sheaf - Superior 48cm (19")