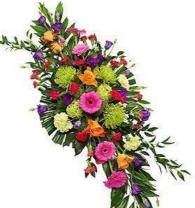

#### **TIED SHEAF**

Pink Rose & Lily Tied Sheaf Superior 48cm (19")

White Rose & Lavender Freesias Tied Sheaf - Superior 48cm (19")