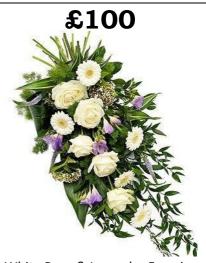

#### **DOUBLE ENDED SPRAY**

£115

White Roses, Lilies V A Chrysanthemums & Carnations – D/E Spray 90cm (3ft)

£180

Vibrant Spray of Roses, Germini, Chrysanthemums & Carnations – D/E 120cm (4ft)

Yellow Roses, Gerbera, Lisianthus, & Carnations – D/E Spray 120cm (4ft)