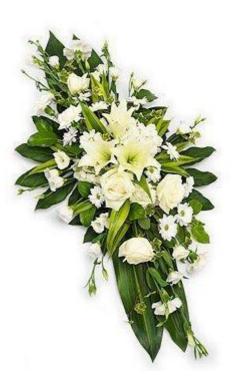

#### **DOUBLE ENDED SPRAY**

£115

White Roses, Lilies V A Chrysanthemums & Carnations – D/E Spray 90cm (3ft)

£180

Vibrant Spray of Roses, Germini, Chrysanthemums & Carnations – D/E 120cm (4ft)

Yellow Roses, Gerbera, Lisianthus, & Carnations – D/E Spray 120cm (4ft)