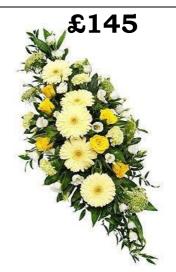

#### **DOUBLE ENDED SPRAY**

£115

White Roses, Lilies V A Chrysanthemums & Carnations – D/E Spray 90cm (3ft)

£180

Vibrant Spray of Roses, Germini, Chrysanthemums & Carnations – D/E 120cm (4ft)

Yellow Roses, Gerbera, Lisianthus, & Carnations – D/E Spray 120cm (4ft)