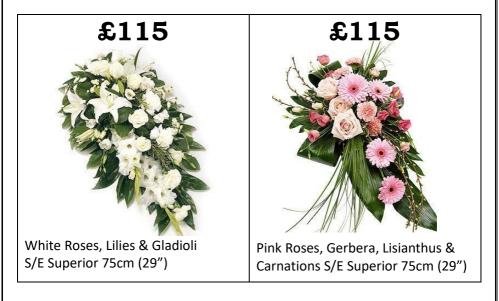

### SINGLE ENDED SPRAY

#### **DOUBLE ENDED SPRAY**

£115

White Roses, Lilies V A Chrysanthemums & Carnations – D/E Spray 90cm (3ft)

£180

Vibrant Spray of Roses, Germini, Chrysanthemums & Carnations – D/E 120cm (4ft)

Yellow Roses, Gerbera, Lisianthus, & Carnations – D/E Spray 120cm (4ft)