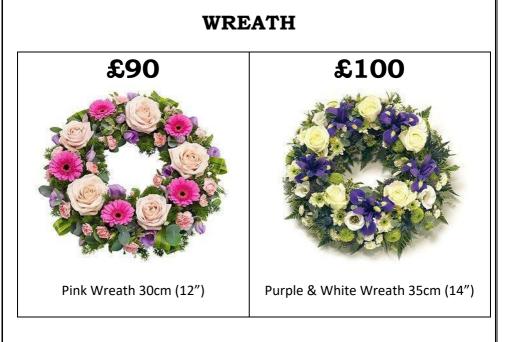

# **W. BOWERS Independent Funeral Directors** *A New Approach with Traditional Values*

FLORAL TRIBUTES



Bereavement is a sensitive time when family and friends experience a wide range of emotions. On these occasions, the beauty of flowers provides a unique opportunity to express these feelings and bring comfort to the bereaved. From a simple, natural arrangement to a more formal floral tribute, flowers provide the perfect way to express your feelings for a loved one. A floral tribute is a very personal expression of love and respect.

We can order flowers for you from the following selection, or you may prefer the freedom to organise the flowers yourself with your local florist.



#### **TIED SHEAF**



Pink Rose & Lily Tied Sheaf Superior 48cm (19")



White Rose & Lavender Freesias Tied Sheaf - Superior 48cm (19")

### SINGLE ENDED SPRAY



#### **DOUBLE ENDED SPRAY**

£115

White Roses, Lilies V A Chrysanthemums & Carnations – D/E Spray 90cm (3ft)

£180



Vibrant Spray of Roses, Germini, Chrysanthemums & Carnations – D/E 120cm (4ft)



Yellow Roses, Gerbera, Lisianthus, & Carnations – D/E Spray 120cm (4ft)

#### SPECIALIST TRIBUTES

## £195 (£65 per letter)