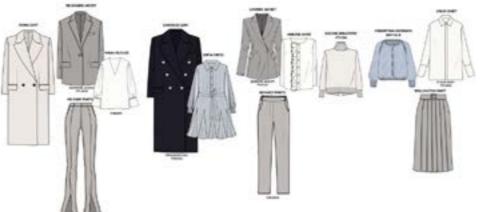

# **EXCEL RANGE PLAN**

| ITEMS | PRODUCT<br>DESCRIPTION | CATEGORY | COLOUR    | FABRIC | COUNTRY OF<br>ORIGIN | FASHIONABILITY | FABRIC & TRIM<br>PRICE | MARGIN | SELLING PRICE | MINIMUM ORDER | SIZE CURVE |
|-------|------------------------|----------|-----------|--------|----------------------|----------------|------------------------|--------|---------------|---------------|------------|
|       | BLAZER                 | OUTWEAR  | GREY      | WOOL   | PORTUGAL             | FASHION        | £38.00                 | 150%   | £95.00        | 20 PCS        | XXS-XL     |
|       | SWEATER                | ТОР      | PINK      | COTTON | PORTUGAL             | BASIC          | £10.00                 | 150%   | £25.00        | 50 PCS        | XXS-XL     |
| M     | SKIRT                  | ВОТТОМ   | PINK      | WOOL   | PORTUGAL             | FASHION        | £28.00                 | 150%   | £70.00        | 20 PCS        | 34-48      |
|       | BLAZER                 | OUTWEAR  | PINK      | WOOL   | PORTUGAL             | FASHION        | £38.00                 | 150%   | £95.00        | 20 PCS        | XXS-XL     |
|       | JUMPER                 | OUTWEAR  | BABY BLUE | WOOL   | PORTUGAL             | FASHION        | £40.00                 | 150%   | £100.00       | 25 PCS        | S-L        |

| ITEMS | PRODUCT<br>DESCRIPTION | CATEGORY | COLOUR | FABRICS  | COUNTRY OF<br>ORIGIN | FASHIONABILITY | FABRIC & TRIM | MARGIN | SELLING PRICE | MINIMUM ORDER | SIZE CURVE |
|-------|------------------------|----------|--------|----------|----------------------|----------------|---------------|--------|---------------|---------------|------------|
|       | DENIM                  | ВОТТОМ   | DENIM  | DENIM    | PORTUGAL             | BASIC          | £35.00        | 150%   | £87.50        | 20PCS         | 34-48      |
|       | COAT                   | OUTWEAR  | GREY   | WOOL     | PORTUGAL             | FASHION        | £40.00        | 150%   | £100.00       | 20PCS         | XS-XXL     |
| À     | ТОР                    | ТОР      | BEIGE  | COTTON   | PORTUGAL             | BASIC          | £6.00         | 150%   | £15.00        | 50PCS         | XXS-XXL    |
|       | OVERSIZE BLAZER        | OUTWEAR  | BROWN  | LAMBSKIN | PORTUGAL             | FASHION        | £80.00        | 150%   | £200.00       | 20PCS         | S-L        |
|       | DENIM SHIRT            | ТОР      | DENIM  | DENIM    | PORTUGAL             | FASHION        | £30.00        | 150%   | £75.00        | 20PCS         | XS-L       |

| ITEMS | PRODUCT<br>DESCRIPTION | CATEGORY | COLOUR | FABRICS | COUNTRY OF<br>ORIGIN | FASHIONABILITY | FABRIC & TRIM | MARGIN | SELLING PRICE | MINIMUM ORDER | SIZE CURVE |
|-------|------------------------|----------|--------|---------|----------------------|----------------|---------------|--------|---------------|---------------|------------|
| •     | SHIRT                  | ТОР      | BLACK  | COTTON  | PORTUGAL             | FASHION        | £20.00        | 150%   | £50.00        | 30PCS         | S-L        |
|       | SKIRT                  | ВОТТОМ   | BLACK  | COTTON  | PORTUGAL             | BASIC          | £15.00        | 150%   | £37.5         | 20PCS         | 34-48      |
|       | TRENCH                 | OUTWEAR  | BEIGE  | NYLON   | PORTUGAL             | FASHION        | £30.00        | 150%   | £75.00        | 20PCS         | S-L        |
| A     | BALLON TROUSERS        | воттом   | GREY   | WOOL    | PORTUGAL             | FASHION        | £25.00        | 150%   | £62.50        | 20PCS         | 34-44      |
|       | SKIRT                  | воттом   | RED    | COTTON  | PORTUGAL             | FASHION        | £15.00        | 150%   | £37.50        | 20PCS         | XS-XL      |