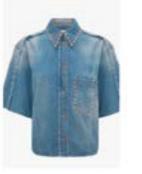

| ITEMS | PRODUCT<br>DESCRIPTION | CATEGORY | COLOUR | FABRICS  | COUNTRY OF<br>ORIGIN | FASHIONABILITY | FABRIC & TRIM | MARGIN | SELLING PRICE | MINIMUM ORDER | SIZE CURVE |
|-------|------------------------|----------|--------|----------|----------------------|----------------|---------------|--------|---------------|---------------|------------|
|       | DENIM                  | ВОТТОМ   | DENIM  | DENIM    | PORTUGAL             | BASIC          | £35.00        | 150%   | £87.50        | 20PCS         | 34-48      |
|       | COAT                   | OUTWEAR  | GREY   | WOOL     | PORTUGAL             | FASHION        | £40.00        | 150%   | £100.00       | 20PCS         | XS-XXL     |
| À     | ТОР                    | ТОР      | BEIGE  | COTTON   | PORTUGAL             | BASIC          | £6.00         | 150%   | £15.00        | 50PCS         | XXS-XXL    |
|       | OVERSIZE BLAZER        | OUTWEAR  | BROWN  | LAMBSKIN | PORTUGAL             | FASHION        | £80.00        | 150%   | £200.00       | 20PCS         | S-L        |
|       | DENIM SHIRT            | ТОР      | DENIM  | DENIM    | PORTUGAL             | FASHION        | £30.00        | 150%   | £75.00        | 20PCS         | XS-L       |