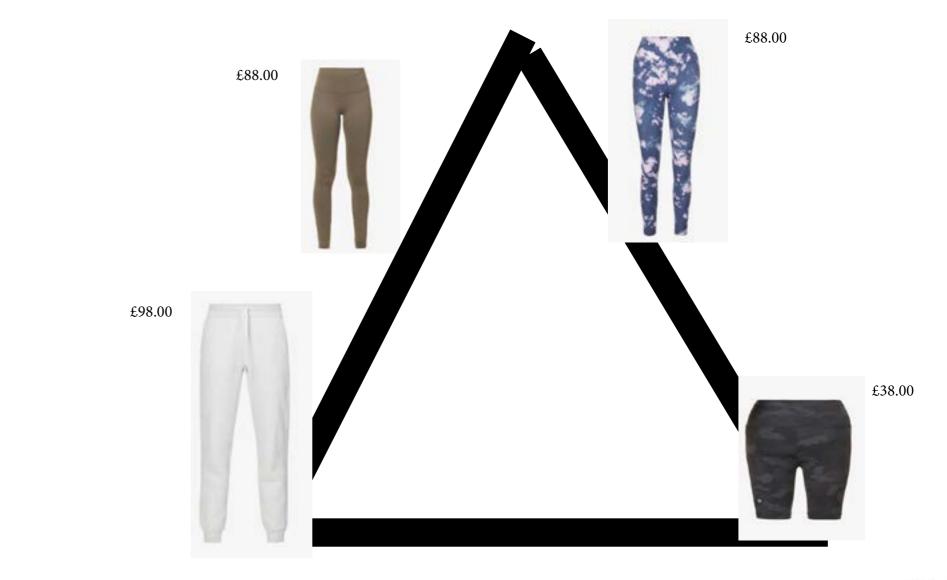

# SELFRIDGES & COMPANY OF THE SECTION OF THE SECTION

#### **COMPARATIVE REPORT**

MARIANNA FICO L4093359 DENNY MANON L4093476 SONYA KRASTEVA L4093323 TEODORA DRAGHICI L4094204 JULIE IRENE L4093251

# P.E. Nation £90.00 £95.00 £110.00 £130.00 SELFRIDGES & C.



# Stella McCartney x Adidas





# Lulu Lemon





Harrods

# Sweaty Betty





# **Political**

As a clothes retailer, Selfridges sells a lot of goods from China, America, or Italy. As a result, political impacts might include quotas, which would limit the amount of goods that Selfridges can buy from other countries.

Their business strategy may also be impacted by import tariffs. Local taxes and budgetary decisions made by the government would unavoidably influence the firm, both directly and indirectly.

Brexit, for instance, can negatively influence "Just in time" supply chains, which might therefore have an impact on product availability and pricing.

# Economic

Customers with a lot of disposable income frequently shop at Selfridges, a clothing store that carries a variety of middle-tohigh priced clothing or designers. Selfridges m