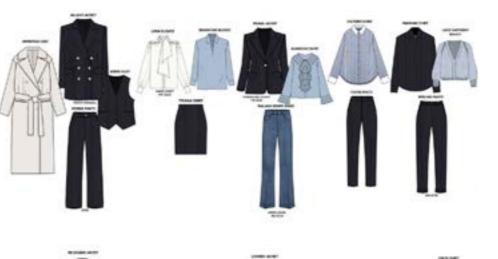

# **EXCEL RANGE PLAN**

| ITEMS | PRODUCT<br>DESCRIPTION | CATEGORY | COLOUR    | FABRIC | COUNTRY OF<br>ORIGIN | FASHIONABILITY | FABRIC & TRIM<br>PRICE | MARGIN | SELLING PRICE | MINIMUM ORDER | SIZE CURVE |
|-------|------------------------|----------|-----------|--------|----------------------|----------------|------------------------|--------|---------------|---------------|------------|
|       | BLAZER                 | OUTWEAR  | GREY      | WOOL   | PORTUGAL             | FASHION        | £38.00                 | 150%   | £95.00        | 20 PCS        | XXS-XL     |
|       | SWEATER                | ТОР      | PINK      | COTTON | PORTUGAL             | BASIC          | £10.00                 | 150%   | £25.00        | 50 PCS        | XXS-XL     |
| M     | SKIRT                  | ВОТТОМ   | PINK      | WOOL   | PORTUGAL             | FASHION        | £28.00                 | 150%   | £70.00        | 20 PCS        | 34-48      |
|       | BLAZER                 | OUTWEAR  | PINK      | WOOL   | PORTUGAL             | FASHION        | £38.00                 | 150%   | £95.00        | 20 PCS        | XXS-XL     |
|       | JUMPER                 | OUTWEAR  | BABY BLUE | WOOL   | PORTUGAL             | FASHION        | £40.00                 | 150%   | £100.00       | 25 PCS        | S-L        |

| ITEMS | PRODUCT<br>DESCRIPTION | CATEGORY | COLOUR | FABRICS  | COUNTRY OF<br>ORIGIN | FASHIONABILITY | FABRIC & TRIM | MARGIN | SELLING PRICE | MINIMUM ORDER | SIZE CURVE |
|-------|------------------------|----------|--------|----------|----------------------|----------------|---------------|--------|---------------|---------------|------------|
|       | DENIM                  | ВОТТОМ   | DENIM  | DENIM    | PORTUGAL             | BASIC          | £35.00        | 150%   | £87.50        | 20PCS         | 34-48      |
|       | COAT                   | OUTWEAR  | GREY   | WOOL     | PORTUGAL             | FASHION        | £40.00        | 150%   | £100.00       | 20PCS         | XS-XXL     |
| À     | ТОР                    | ТОР      | BEIGE  | COTTON   | PORTUGAL             | BASIC          | £6.00         | 150%   | £15.00        | 50PCS         | XXS-XXL    |
|       | OVERSIZE BLAZER        | OUTWEAR  | BROWN  | LAMBSKIN | PORTUGAL             | FASHION        | £80.00        | 150%   | £200.00       | 20PCS         | S-L        |
|       | DENIM SHIRT            | ТОР      | DENIM  | DENIM    | PORTUGAL             | FASHION        | £30.00        | 150%   | £75.00        | 20PCS         | XS-L       |

| ITEMS | PRODUCT<br>DESCRIPTION | CATEGORY | COLOUR | FABRICS | COUNTRY OF<br>ORIGIN | FASHIONABILITY | FABRIC & TRIM | MARGIN | SELLING PRICE | MINIMUM ORDER | SIZE CURVE |
|-------|------------------------|----------|--------|---------|----------------------|----------------|---------------|--------|---------------|---------------|------------|
| •     | SHIRT                  | ТОР      | BLACK  | COTTON  | PORTUGAL             | FASHION        | £20.00        | 150%   | £50.00        | 30PCS         | S-L        |
|       | SKIRT                  | ВОТТОМ   | BLACK  | COTTON  | PORTUGAL             | BASIC          | £15.00        | 150%   | £37.5         | 20PCS         | 34-48      |
|       | TRENCH                 | OUTWEAR  | BEIGE  | NYLON   | PORTUGAL             | FASHION        | £30.00        | 150%   | £75.00        | 20PCS         | S-L        |
| A     | BALLON TROUSERS        | воттом   | GREY   | WOOL    | PORTUGAL             | FASHION        | £25.00        | 150%   | £62.50        | 20PCS         | 34-44      |
|       | SKIRT                  | воттом   | RED    | COTTON  | PORTUGAL             | FASHION        | £15.00        | 150%   | £37.50        | 20PCS         | XS-XL      |