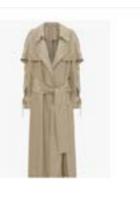

| ITEMS | PRODUCT<br>DESCRIPTION | CATEGORY | COLOUR | FABRICS | COUNTRY OF<br>ORIGIN | FASHIONABILITY | FABRIC & TRIM | MARGIN | SELLING PRICE | MINIMUM ORDER | SIZE CURVE |
|-------|------------------------|----------|--------|---------|----------------------|----------------|---------------|--------|---------------|---------------|------------|
| •     | SHIRT                  | ТОР      | BLACK  | COTTON  | PORTUGAL             | FASHION        | £20.00        | 150%   | £50.00        | 30PCS         | S-L        |
|       | SKIRT                  | ВОТТОМ   | BLACK  | COTTON  | PORTUGAL             | BASIC          | £15.00        | 150%   | £37.5         | 20PCS         | 34-48      |
|       | TRENCH                 | OUTWEAR  | BEIGE  | NYLON   | PORTUGAL             | FASHION        | £30.00        | 150%   | £75.00        | 20PCS         | S-L        |
| A     | BALLON TROUSERS        | воттом   | GREY   | WOOL    | PORTUGAL             | FASHION        | £25.00        | 150%   | £62.50        | 20PCS         | 34-44      |
|       | SKIRT                  | воттом   | RED    | COTTON  | PORTUGAL             | FASHION        | £15.00        | 150%   | £37.50        | 20PCS         | XS-XL      |