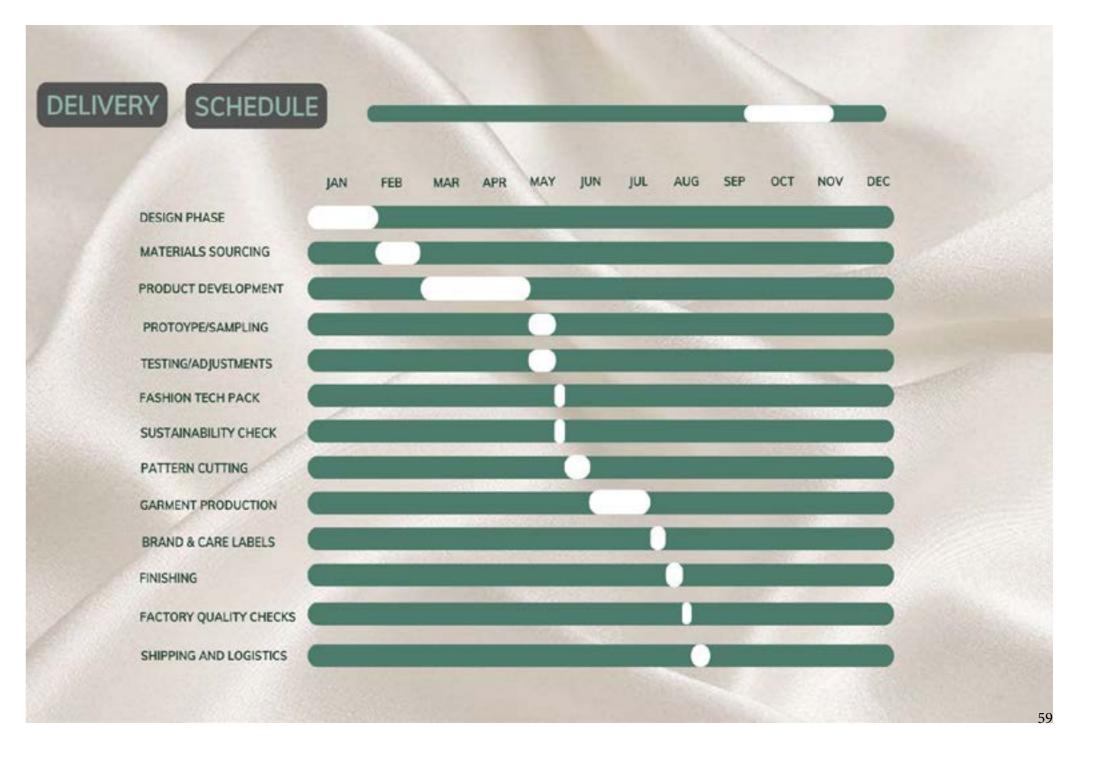

# SPECIFICATION SHEETS

|    | Date:21.07.23             | Style No:36025                                                                                                                                                                                                                                                                               |                                                                                                              |                           |                                                                                                                            |                           |            |
|----|---------------------------|----------------------------------------------------------------------------------------------------------------------------------------------------------------------------------------------------------------------------------------------------------------------------------------------|--------------------------------------------------------------------------------------------------------------|---------------------------|----------------------------------------------------------------------------------------------------------------------------|---------------------------|------------|
|    | Description:Trousers      | Season:FW24                                                                                                                                                                                                                                                                                  |                                                                                                              |                           |                                                                                                                            |                           |            |
|    | Size Range:XS-XL          | Sample Size:S                                                                                                                                                                                                                                                                                |                                                                                                              |                           |                                                                                                                            |                           |            |
|    | Colour:White              | Designer:Anim                                                                                                                                                                                                                                                                                | a                                                                                                            |                           |                                                                                                                            |                           |            |
|    | Country of Origin:Portuga |                                                                                                                                                                                                                                                                                              |                                                                                                              |                           |                                                                                                                            |                           |            |
|    |                           |                                                                                                                                                                                                                                                                                              |                                                                                                              |                           |                                                                                                                            |                           |            |
|    |                           |                                                                                                                                                                                                                                                                                              |                                                                                                              |                           |                                                                                                                            |                           |            |
|    | Material                  | Unit cost USD                                                                                                                                                                                                                                                                                | Quantity-MIt                                                                                                 |                           | Cost USD                                                                                                                   |                           |            |
|    | Fabric 1                  | 2.50                                                                                                                                                                                                                                                                                         |                                                                                                              | 1.10                      | 3.60                                                                                                                       |                           |            |
|    | Lining                    | 1.25                                                                                                                                                                                                                                                                                         | 0.50                                                                                                         |                           | 1.75                                                                                                                       |                           |            |
|    |                           |                                                                                                                                                                                                                                                                                              |                                                                                                              |                           |                                                                                                                            |                           |            |
|    | Trimmings/Decoration      | Size/Style                                                                                                                                                                                                                                                                                   |                                                                                                              | Quantity                  |                                                                                                                            | Cost USD                  |            |
|    | Zipper                    | 34L                                                                                                                                                                                                                                                                                          |                                                                                                              | 4.00                      |                                                                                                                            | 0.50                      |            |
|    | Other Trimming            |                                                                                                                                                                                                                                                                                              |                                                                                                              |                           |                                                                                                                            |                           |            |
|    | Embroidery                | Brand Logo                                                                                                                                                                                                                                                                                   |                                                                                                              | 1.00                      |                                                                                                                            | 1.00                      |            |
|    | Print                     | Brand Logo                                                                                                                                                                                                                                                                                   |                                                                                                              | 1.00                      |                                                                                                                            | 0.20                      |            |
|    | Wash                      | Linen                                                                                                                                                                                                                                                                                        |                                                                                                              | 1.00                      |                                                                                                                            | 0.10                      |            |
|    |                           |                                                                                                                                                                                                                                                                                              |                                                                                                              | Subtota                   | al USD                                                                                                                     |                           |            |
|    |                           |                                                                                                                                                                                                                                                                                              |                                                                                                              |                           |                                                                                                                            |                           |            |
|    |                           | Labor                                                                                                                                                                                                                                                                                        | SMV                                                                                                          | Labor rate USD            |                                                                                                                            | Cost USD                  |            |
|    |                           | Sewing                                                                                                                                                                                                                                                                                       | 70                                                                                                           | 0.15                      |                                                                                                                            | 5.00                      |            |
|    |                           | 0.14.4.11100                                                                                                                                                                                                                                                                                 |                                                                                                              |                           |                                                                                                                            |                           |            |
|    |                           | Subtotal USD                                                                                                                                                                                                                                                                                 |                                                                                                              | 10.00                     |                                                                                                                            |                           |            |
| ЛП | TITIN DT                  | 1                                                                                                                                                                                                                                                                                            |                                                                                                              |                           | 11-11 1100                                                                                                                 | O : : LUOD                |            |
|    |                           | Packaging                                                                                                                                                                                                                                                                                    |                                                                                                              | Quantity                  | Unit cost USD                                                                                                              | Cost USD                  |            |
| 1  |                           | Packaging<br>Hanger                                                                                                                                                                                                                                                                          |                                                                                                              | Quantity<br>1.00          | 0.5                                                                                                                        | 0.5                       |            |
|    |                           | Packaging<br>Hanger<br>Bag/Box                                                                                                                                                                                                                                                               |                                                                                                              | <b>Quantity</b> 1.00 1.00 | 0.5<br>0.10                                                                                                                | 0.5<br>0.10               |            |
| 1  | 1                         | Packaging Hanger Bag/Box Hangtag                                                                                                                                                                                                                                                             |                                                                                                              | Quantity 1.00 1.00 1.00   | 0.5<br>0.10<br>0.5                                                                                                         | 0.5<br>0.10<br>0.5        |            |
|    |                           | Packaging Hanger Bag/Box Hangtag Main Label                                                                                                                                                                                                                                                  |                                                                                                              | <b>Quantity</b> 1.00 1.00 | 0.5<br>0.10                                                                                                                | 0.5<br>0.10               |            |
| T  |                           | Packaging Hanger Bag/Box Hangtag                                                                                                                                                                                                                                                             | Subtotal IISD                                                                                                | Quantity 1.00 1.00 1.00   | 0.5<br>0.10<br>0.5<br>0.5                                                                                                  | 0.5<br>0.10<br>0.5        |            |
| T  |                           | Packaging Hanger Bag/Box Hangtag Main Label Others                                                                                                                                                                                                                                           | Subtotal USD                                                                                                 | Quantity 1.00 1.00 1.00   | 0.5<br>0.10<br>0.5<br>0.5                                                                                                  | 0.5<br>0.10<br>0.5        |            |
| T  |                           | Packaging Hanger Bag/Box Hangtag Main Label Others Total cost of good                                                                                                                                                                                                                        | ds USD#1                                                                                                     | Quantity 1.00 1.00 1.00   | 0.5<br>0.10<br>0.5<br>0.5<br>0.5<br>0.50                                                                                   | 0.5<br>0.10<br>0.5        |            |
|    |                           | Packaging Hanger Bag/Box Hangtag Main Label Others  Total cost of good Production Over                                                                                                                                                                                                       | ds USD#1<br>heads USD                                                                                        | Quantity 1.00 1.00 1.00   | 0.5<br>0.10<br>0.5<br>0.5<br>0.5<br>0.50<br>1.35<br>3.75                                                                   | 0.5<br>0.10<br>0.5        |            |
|    |                           | Packaging Hanger Bag/Box Hangtag Main Label Others  Total cost of goo Production Over Total cost of goo                                                                                                                                                                                      | ds USD#1<br>heads USD<br>ds USD#2                                                                            | Quantity 1.00 1.00 1.00   | 0.5<br>0.10<br>0.5<br>0.5<br>0.5<br>0.50                                                                                   | 0.5<br>0.10<br>0.5        |            |
|    |                           | Packaging Hanger Bag/Box Hangtag Main Label Others  Total cost of goo Production Over Total cost of goo Factory/Vendor                                                                                                                                                                       | ds USD#1<br>heads USD<br>ds USD#2<br>Profit USD                                                              | Quantity 1.00 1.00 1.00   | 0.5<br>0.10<br>0.5<br>0.5<br>0.50<br>1.35<br>3.75<br>2.50                                                                  | 0.5<br>0.10<br>0.5        |            |
|    |                           | Packaging Hanger Bag/Box Hangtag Main Label Others  Total cost of goo Production Over Total cost of goo                                                                                                                                                                                      | ds USD#1<br>heads USD<br>ds USD#2<br>Profit USD                                                              | Quantity 1.00 1.00 1.00   | 0.5<br>0.10<br>0.5<br>0.5<br>0.50<br>1.35<br>3.75<br>2.50<br>2.50                                                          | 0.5<br>0.10<br>0.5        |            |
|    |                           | Packaging Hanger Bag/Box Hangtag Main Label Others  Total cost of goo Production Over Total cost of goo Factory/Vendor Total cost of goo                                                                                                                                                     | ds USD#1 heads USD ds USD#2 Profit USD ds USD#3                                                              | Quantity 1.00 1.00 1.00   | 0.5<br>0.10<br>0.5<br>0.5<br>0.50<br>1.35<br>3.75<br>2.50<br>2.50<br>2.00                                                  | 0.5<br>0.10<br>0.5        |            |
|    |                           | Packaging Hanger Bag/Box Hangtag Main Label Others  Total cost of goo Production Over Total cost of goo Factory/Vendor Total cost of goo Duty                                                                                                                                                | ds USD#1 heads USD ids USD#2 Profit USD ids USD#3                                                            | Quantity 1.00 1.00 1.00   | 0.5<br>0.10<br>0.5<br>0.5<br>0.50<br>1.35<br>3.75<br>2.50<br>2.50<br>2.00<br>3.20                                          | 0.5<br>0.10<br>0.5        |            |
|    |                           | Packaging Hanger Bag/Box Hangtag Main Label Others  Total cost of goo Production Over Total cost of goo Factory/Vendor Total cost of goo Duty Transport Cost U                                                                                                                               | ds USD#1 heads USD ds USD#2 Profit USD ds USD#3  USD ds USD#4                                                | Quantity 1.00 1.00 1.00   | 0.5 0.10 0.5 0.5 0.50 1.35 3.75 2.50 2.50 2.00 3.20 0.50                                                                   | 0.5<br>0.10<br>0.5        |            |
|    |                           | Packaging Hanger Bag/Box Hangtag Main Label Others  Total cost of goo Production Over Total cost of goo Factory/Vendor Total cost of goo Duty Transport Cost U Total cost of goo                                                                                                             | ds USD#1 heads USD ds USD#2 Profit USD ds USD#3  USD ds USD#4                                                | Quantity 1.00 1.00 1.00   | 0.5<br>0.10<br>0.5<br>0.5<br>0.50<br>1.35<br>3.75<br>2.50<br>2.50<br>2.00<br>3.20<br>0.50                                  | 0.5<br>0.10<br>0.5        |            |
|    |                           | Packaging Hanger Bag/Box Hangtag Main Label Others  Total cost of goo Production Over Total cost of goo Factory/Vendor Total cost of goo Duty Transport Cost U Total cost of goo | ds USD#1 heads USD ds USD#2 Profit USD ds USD#3  USD ds USD#4 ds USD#4                                       | Quantity 1.00 1.00 1.00   | 0.5<br>0.10<br>0.5<br>0.5<br>0.50<br>1.35<br>3.75<br>2.50<br>2.00<br>3.20<br>0.50<br>2.25<br>3.50                          | 0.5<br>0.10<br>0.5        | 95%        |
|    |                           | Packaging Hanger Bag/Box Hangtag Main Label Others  Total cost of good Production Over Total cost of good Factory/Vendor Total cost of good Duty Transport Cost U Total cost of good Total cost of good Markup                                                                               | ds USD#1 heads USD ds USD#2 Profit USD ds USD#3  USD ds USD#4 ds USD#5                                       | Quantity 1.00 1.00 1.00   | 0.5<br>0.10<br>0.5<br>0.5<br>0.50<br>1.35<br>3.75<br>2.50<br>2.00<br>3.20<br>0.50<br>2.25<br>3.50                          | 0.5<br>0.10<br>0.5        | 95%        |
|    |                           | Packaging Hanger Bag/Box Hangtag Main Label Others  Total cost of goo Production Over Total cost of goo Factory/Vendor Total cost of goo Duty Transport Cost U Total cost of goo Markup Gross Margin-I Suggested Reta                                                                        | ds USD#1 heads USD ds USD#2 Profit USD ds USD#3  USD ds USD#4 ds USD#4 ds USD#5  Intake Margin ail Price GBP | Quantity 1.00 1.00 1.00   | 0.5<br>0.10<br>0.5<br>0.5<br>0.50<br>1.35<br>3.75<br>2.50<br>2.00<br>3.20<br>0.50<br>2.25<br>3.50<br>2.26                  | 0.5<br>0.10<br>0.5        |            |
|    |                           | Packaging Hanger Bag/Box Hangtag Main Label Others  Total cost of goo Production Over Total cost of goo Factory/Vendor Total cost of goo Duty Transport Cost U Total cost of goo Markup Gross Margin-I Suggested Reta Cost of Garmen Manufacturer P                                          | ds USD#1 heads USD ds USD#2 Profit USD ds USD#3  USD ds USD#4 ds USD#4 ds USD#5  Intake Margin ail Price GBP | Quantity 1.00 1.00 1.00   | 0.5 0.10 0.5 0.5 0.50 1.35 3.75 2.50 2.50 2.00 3.20 0.50 2.25 3.50 2.60 79.99                                              | 0.5<br>0.10<br>0.5<br>0.5 |            |
|    |                           | Packaging Hanger Bag/Box Hangtag Main Label Others  Total cost of goo Production Over Total cost of goo Factory/Vendor Total cost of goo Duty Transport Cost U Total cost of goo Markup Gross Margin-I Suggested Reta                                                                        | ds USD#1 heads USD ds USD#2 Profit USD ds USD#3  USD ds USD#4 ds USD#5  Intake Margin ail Price GBP Ittrofit | Quantity 1.00 1.00 1.00   | 0.5<br>0.10<br>0.5<br>0.5<br>0.50<br>1.35<br>3.75<br>2.50<br>2.50<br>2.00<br>3.20<br>0.50<br>2.25<br>3.50<br>2.26<br>79.99 | 0.5<br>0.10<br>0.5<br>0.5 | 95%<br>30% |