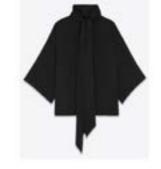

#### ANIMA AUTUMN / WINTER 2023/24









The first collection for Anima will be an autumn/winter collection

There will be 15 garments with 5 outwear, 2 shirts, 3 skirts, 2 turtlenecks, 1 jumper, 1 oversize trouser and 1 pair of jeans.

The colour pallet represents a range that allows for a formal look with Espresso, Harbour Mist, Lava Smoke, Tobacco Brown and Irish Cream that all opt for the safer solid business look. It also offers a bolder choice for the confident look that makes a statement with Lacecap Hydrangea, Candy Pink, Cardamom Seed and Lava Falls with rich red, blue and greens. The warmer Laurel Green, Faded Denim and Loden Frost are inviting colours to indicate the fun and approachable woman.

# **PANTONE®**

11-0602 TCX Snow White

#### **BUYER PICKS**































#### BIBLIOGRAPHY

Anon, (2022). Paris Fashion Week Street Style: qui est à la mode et qui est out? - Teknomers Nouvelles. [online] Available at: https://teknomers.com/fr/paris-fashion-week-street-style-qui-est-a-la-mode-et-qui-est-out/ [Accessed 27 Jul. 2023].

Butler, S. (2022). Selfridges wants half of transactions to be resale, repair, rental or refills by 2030. [online] the Guardian. Available at: https://www.theguardian.com/business/2022/sep/02/selfridges-wants-half-of-transactions-to-be-resale-repair-rental-or-refills-by-2030 [Accessed 7 Jun. 2023].

ELLE, E. (n.d.). Street fashion: Milan Fashion Week jesień-zima 2019/2020. [online] www.elle.pl. Available at: https://www.elle.pl/artykul/street-fashion-milan-fashion-week-jesien-zima-2019-2020-190221125200 [Accessed 26