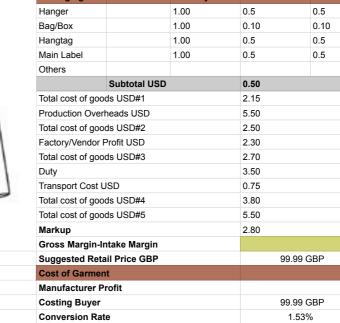

# SPECIFICATION SHEETS

|    | Date:21.07.23             | Style No:36025                                                                                                                                                                                                                                                                               |                                                                                                              |                           |                                                                                                                            |                           |            |
|----|---------------------------|----------------------------------------------------------------------------------------------------------------------------------------------------------------------------------------------------------------------------------------------------------------------------------------------|--------------------------------------------------------------------------------------------------------------|---------------------------|----------------------------------------------------------------------------------------------------------------------------|---------------------------|------------|
|    | Description:Trousers      | Season:FW24                                                                                                                                                                                                                                                                                  |                                                                                                              |                           |                                                                                                                            |                           |            |
|    | Size Range:XS-XL          | Sample Size:S                                                                                                                                                                                                                                                                                |                                                                                                              |                           |                                                                                                                            |                           |            |
|    | Colour:White              | Designer:Anim                                                                                                                                                                                                                                                                                | a                                                                                                            |                           |                                                                                                                            |                           |            |
|    | Country of Origin:Portuga |                                                                                                                                                                                                                                                                                              |                                                                                                              |                           |                                                                                                                            |                           |            |
|    |                           |                                                                                                                                                                                                                                                                                              |                                                                                                              |                           |                                                                                                                            |                           |            |
|    |                           |                                                                                                                                                                                                                                                                                              |                                                                                                              |                           |                                                                                                                            |                           |            |
|    | Material                  | Unit cost USD                                                                                                                                                                                                                                                                                | Quantity-MIt                                                                                                 |                           | Cost USD                                                                                                                   |                           |            |
|    | Fabric 1                  | 2.50                                                                                                                                                                                                                                                                                         |                                                                                                              | 1.10                      | 3.60                                                                                                                       |                           |            |
|    | Lining                    | 1.25                                                                                                                                                                                                                                                                                         | 0.50                                                                                                         |                           | 1.75                                                                                                                       |                           |            |
|    |                           |                                                                                                                                                                                                                                                                                              |                                                                                                              |                           |                                                                                                                            |                           |            |
|    | Trimmings/Decoration      | Size/Style                                                                                                                                                                                                                                                                                   |                                                                                                              | Quantity                  |                                                                                                                            | Cost USD                  |            |
|    | Zipper                    | 34L                                                                                                                                                                                                                                                                                          |                                                                                                              | 4.00                      |                                                                                                                            | 0.50                      |            |
|    | Other Trimming            |                                                                                                                                                                                                                                                                                              |                                                                                                              |                           |                                                                                                                            |                           |            |
|    | Embroidery                | Brand Logo                                                                                                                                                                                                                                                                                   |                                                                                                              | 1.00                      |                                                                                                                            | 1.00                      |            |
|    | Print                     | Brand Logo                                                                                                                                                                                                                                                                                   |                                                                                                              | 1.00                      |                                                                                                                            | 0.20                      |            |
|    | Wash                      | Linen                                                                                                                                                                                                                                                                                        |                                                                                                              | 1.00                      |                                                                                                                            | 0.10                      |            |
|    |                           |                                                                                                                                                                                                                                                                                              |                                                                                                              | Subtota                   | al USD                                                                                                                     |                           |            |
|    |                           |                                                                                                                                                                                                                                                                                              |                                                                                                              |                           |                                                                                                                            |                           |            |
|    |                           | Labor                                                                                                                                                                                                                                                                                        | SMV                                                                                                          | Labor rate USD            |                                                                                                                            | Cost USD                  |            |
|    |                           | Sewing                                                                                                                                                                                                                                                                                       | 70                                                                                                           | 0.15                      |                                                                                                                            | 5.00                      |            |
|    |                           | 0.14.4.11100                                                                                                                                                                                                                                                                                 |                                                                                                              |                           |                                                                                                                            |                           |            |
|    |                           | Subtotal USD                                                                                                                                                                                                                                                                                 |                                                                                                              | 10.00                     |                                                                                                                            |                           |            |
| ЛП | TITIN DT                  | 1                                                                                                                                                                                                                                                                                            |                                                                                                              |                           | 11-11 1100                                                                                                                 | O : : LUOD                |            |
|    |                           | Packaging                                                                                                                                                                                                                                                                                    |                                                                                                              | Quantity                  | Unit cost USD                                                                                                              | Cost USD                  |            |
| 1  |                           | Packaging<br>Hanger                                                                                                                                                                                                                                                                          |                                                                                                              | Quantity<br>1.00          | 0.5                                                                                                                        | 0.5                       |            |
|    |                           | Packaging<br>Hanger<br>Bag/Box                                                                                                                                                                                                                                                               |                                                                                                              | <b>Quantity</b> 1.00 1.00 | 0.5<br>0.10                                                                                                                | 0.5<br>0.10               |            |
| 1  | 1                         | Packaging Hanger Bag/Box Hangtag                                                                                                                                                                                                                                                             |                                                                                                              | Quantity 1.00 1.00 1.00   | 0.5<br>0.10<br>0.5                                                                                                         | 0.5<br>0.10<br>0.5        |            |
|    |                           | Packaging Hanger Bag/Box Hangtag Main Label                                                                                                                                                                                                                                                  |                                                                                                              | <b>Quantity</b> 1.00 1.00 | 0.5<br>0.10                                                                                                                | 0.5<br>0.10               |            |
| T  |                           | Packaging Hanger Bag/Box Hangtag                                                                                                                                                                                                                                                             | Subtotal IISD                                                                                                | Quantity 1.00 1.00 1.00   | 0.5<br>0.10<br>0.5<br>0.5                                                                                                  | 0.5<br>0.10<br>0.5        |            |
| T  |                           | Packaging Hanger Bag/Box Hangtag Main Label Others                                                                                                                                                                                                                                           | Subtotal USD                                                                                                 | Quantity 1.00 1.00 1.00   | 0.5<br>0.10<br>0.5<br>0.5                                                                                                  | 0.5<br>0.10<br>0.5        |            |
| T  |                           | Packaging Hanger Bag/Box Hangtag Main Label Others Total cost of good                                                                                                                                                                                                                        | ds USD#1                                                                                                     | Quantity 1.00 1.00 1.00   | 0.5<br>0.10<br>0.5<br>0.5<br>0.5<br>0.50                                                                                   | 0.5<br>0.10<br>0.5        |            |
|    |                           | Packaging Hanger Bag/Box Hangtag Main Label Others  Total cost of good Production Over                                                                                                                                                                                                       | ds USD#1<br>heads USD                                                                                        | Quantity 1.00 1.00 1.00   | 0.5<br>0.10<br>0.5<br>0.5<br>0.5<br>0.50<br>1.35<br>3.75                                                                   | 0.5<br>0.10<br>0.5        |            |
|    |                           | Packaging Hanger Bag/Box Hangtag Main Label Others  Total cost of goo Production Over Total cost of goo                                                                                                                                                                                      | ds USD#1<br>heads USD<br>ds USD#2                                                                            | Quantity 1.00 1.00 1.00   | 0.5<br>0.10<br>0.5<br>0.5<br>0.5<br>0.50                                                                                   | 0.5<br>0.10<br>0.5        |            |
|    |                           | Packaging Hanger Bag/Box Hangtag Main Label Others  Total cost of goo Production Over Total cost of goo Factory/Vendor                                                                                                                                                                       | ds USD#1<br>heads USD<br>ds USD#2<br>Profit USD                                                              | Quantity 1.00 1.00 1.00   | 0.5<br>0.10<br>0.5<br>0.5<br>0.50<br>1.35<br>3.75<br>2.50                                                                  | 0.5<br>0.10<br>0.5        |            |
|    |                           | Packaging Hanger Bag/Box Hangtag Main Label Others  Total cost of goo Production Over Total cost of goo                                                                                                                                                                                      | ds USD#1<br>heads USD<br>ds USD#2<br>Profit USD                                                              | Quantity 1.00 1.00 1.00   | 0.5<br>0.10<br>0.5<br>0.5<br>0.50<br>1.35<br>3.75<br>2.50<br>2.50                                                          | 0.5<br>0.10<br>0.5        |            |
|    |                           | Packaging Hanger Bag/Box Hangtag Main Label Others  Total cost of goo Production Over Total cost of goo Factory/Vendor Total cost of goo                                                                                                                                                     | ds USD#1 heads USD ds USD#2 Profit USD ds USD#3                                                              | Quantity 1.00 1.00 1.00   | 0.5<br>0.10<br>0.5<br>0.5<br>0.50<br>1.35<br>3.75<br>2.50<br>2.50<br>2.00                                                  | 0.5<br>0.10<br>0.5        |            |
|    |                           | Packaging Hanger Bag/Box Hangtag Main Label Others  Total cost of goo Production Over Total cost of goo Factory/Vendor Total cost of goo Duty                                                                                                                                                | ds USD#1 heads USD ids USD#2 Profit USD ids USD#3                                                            | Quantity 1.00 1.00 1.00   | 0.5<br>0.10<br>0.5<br>0.5<br>0.50<br>1.35<br>3.75<br>2.50<br>2.50<br>2.00<br>3.20                                          | 0.5<br>0.10<br>0.5        |            |
|    |                           | Packaging Hanger Bag/Box Hangtag Main Label Others  Total cost of goo Production Over Total cost of goo Factory/Vendor Total cost of goo Duty Transport Cost U                                                                                                                               | ds USD#1 heads USD ds USD#2 Profit USD ds USD#3  USD ds USD#4                                                | Quantity 1.00 1.00 1.00   | 0.5 0.10 0.5 0.5 0.50 1.35 3.75 2.50 2.50 2.00 3.20 0.50                                                                   | 0.5<br>0.10<br>0.5        |            |
|    |                           | Packaging Hanger Bag/Box Hangtag Main Label Others  Total cost of goo Production Over Total cost of goo Factory/Vendor Total cost of goo Duty Transport Cost U Total cost of goo                                                                                                             | ds USD#1 heads USD ds USD#2 Profit USD ds USD#3  USD ds USD#4                                                | Quantity 1.00 1.00 1.00   | 0.5<br>0.10<br>0.5<br>0.5<br>0.50<br>1.35<br>3.75<br>2.50<br>2.50<br>2.00<br>3.20<br>0.50                                  | 0.5<br>0.10<br>0.5        |            |
|    |                           | Packaging Hanger Bag/Box Hangtag Main Label Others  Total cost of goo Production Over Total cost of goo Factory/Vendor Total cost of goo Duty Transport Cost U Total cost of goo | ds USD#1 heads USD ds USD#2 Profit USD ds USD#3  USD ds USD#4 ds USD#4                                       | Quantity 1.00 1.00 1.00   | 0.5<br>0.10<br>0.5<br>0.5<br>0.50<br>1.35<br>3.75<br>2.50<br>2.00<br>3.20<br>0.50<br>2.25<br>3.50                          | 0.5<br>0.10<br>0.5        | 95%        |
|    |                           | Packaging Hanger Bag/Box Hangtag Main Label Others  Total cost of good Production Over Total cost of good Factory/Vendor Total cost of good Duty Transport Cost U Total cost of good Total cost of good Markup                                                                               | ds USD#1 heads USD ds USD#2 Profit USD ds USD#3  USD ds USD#4 ds USD#5                                       | Quantity 1.00 1.00 1.00   | 0.5<br>0.10<br>0.5<br>0.5<br>0.50<br>1.35<br>3.75<br>2.50<br>2.00<br>3.20<br>0.50<br>2.25<br>3.50                          | 0.5<br>0.10<br>0.5        | 95%        |
|    |                           | Packaging Hanger Bag/Box Hangtag Main Label Others  Total cost of goo Production Over Total cost of goo Factory/Vendor Total cost of goo Duty Transport Cost U Total cost of goo Markup Gross Margin-I Suggested Reta                                                                        | ds USD#1 heads USD ds USD#2 Profit USD ds USD#3  USD ds USD#4 ds USD#4 ds USD#5  Intake Margin ail Price GBP | Quantity 1.00 1.00 1.00   | 0.5<br>0.10<br>0.5<br>0.5<br>0.50<br>1.35<br>3.75<br>2.50<br>2.00<br>3.20<br>0.50<br>2.25<br>3.50<br>2.26                  | 0.5<br>0.10<br>0.5        |            |
|    |                           | Packaging Hanger Bag/Box Hangtag Main Label Others  Total cost of goo Production Over Total cost of goo Factory/Vendor Total cost of goo Duty Transport Cost U Total cost of goo Markup Gross Margin-I Suggested Reta Cost of Garmen Manufacturer P                                          | ds USD#1 heads USD ds USD#2 Profit USD ds USD#3  USD ds USD#4 ds USD#4 ds USD#5  Intake Margin ail Price GBP | Quantity 1.00 1.00 1.00   | 0.5 0.10 0.5 0.5 0.50 1.35 3.75 2.50 2.50 2.00 3.20 0.50 2.25 3.50 2.60 79.99                                              | 0.5<br>0.10<br>0.5<br>0.5 |            |
|    |                           | Packaging Hanger Bag/Box Hangtag Main Label Others  Total cost of goo Production Over Total cost of goo Factory/Vendor Total cost of goo Duty Transport Cost U Total cost of goo Markup Gross Margin-I Suggested Reta                                                                        | ds USD#1 heads USD ds USD#2 Profit USD ds USD#3  USD ds USD#4 ds USD#5  Intake Margin ail Price GBP Ittrofit | Quantity 1.00 1.00 1.00   | 0.5<br>0.10<br>0.5<br>0.5<br>0.50<br>1.35<br>3.75<br>2.50<br>2.50<br>2.00<br>3.20<br>0.50<br>2.25<br>3.50<br>2.26<br>79.99 | 0.5<br>0.10<br>0.5<br>0.5 | 95%<br>30% |