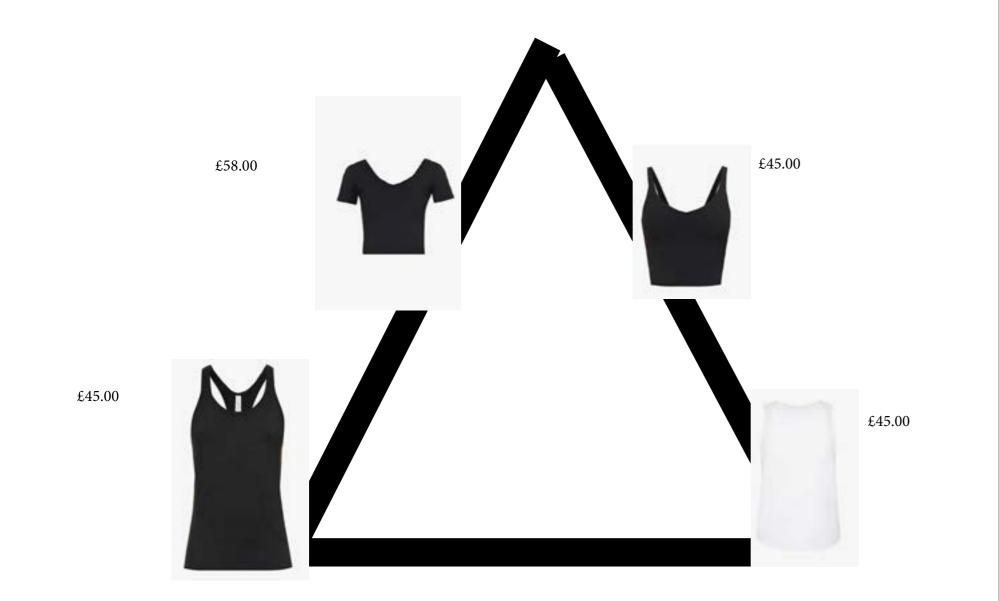

# SELFRIDGES & COMPANY OF THE SECTION OF THE SECTION

#### **COMPARATIVE REPORT**

MARIANNA FICO L4093359 DENNY MANON L4093476 SONYA KRASTEVA L4093323 TEODORA DRAGHICI L4094204 JULIE IRENE L4093251

# P.E. Nation £90.00 £95.00 £110.00 £130.00 SELFRIDGES & C.



# Stella McCartney x Adidas





# Lulu Lemon





Harrods

# Sweaty Betty





# **Political**

As a clothes retailer, Selfridges sells a lot of goods from China, America, or Italy. As a result, political impacts might include quotas, which would limit the amount of goods that Selfridges can buy from other countries.

Their business strategy may also be impacted by import tariffs. Local taxes and budgetary decisions made by the government would unavoidably influence the firm, both directly and indirectly.

Brexit, for instance, can negatively influence "Just in time" supply chains, which might therefore have an impact on product availability and pricing.

# Economic

Customers with a lot of disposable income frequently shop at Selfridges, a clothing store that carries a variety of middle-tohigh priced clothing or designers. Selfridges