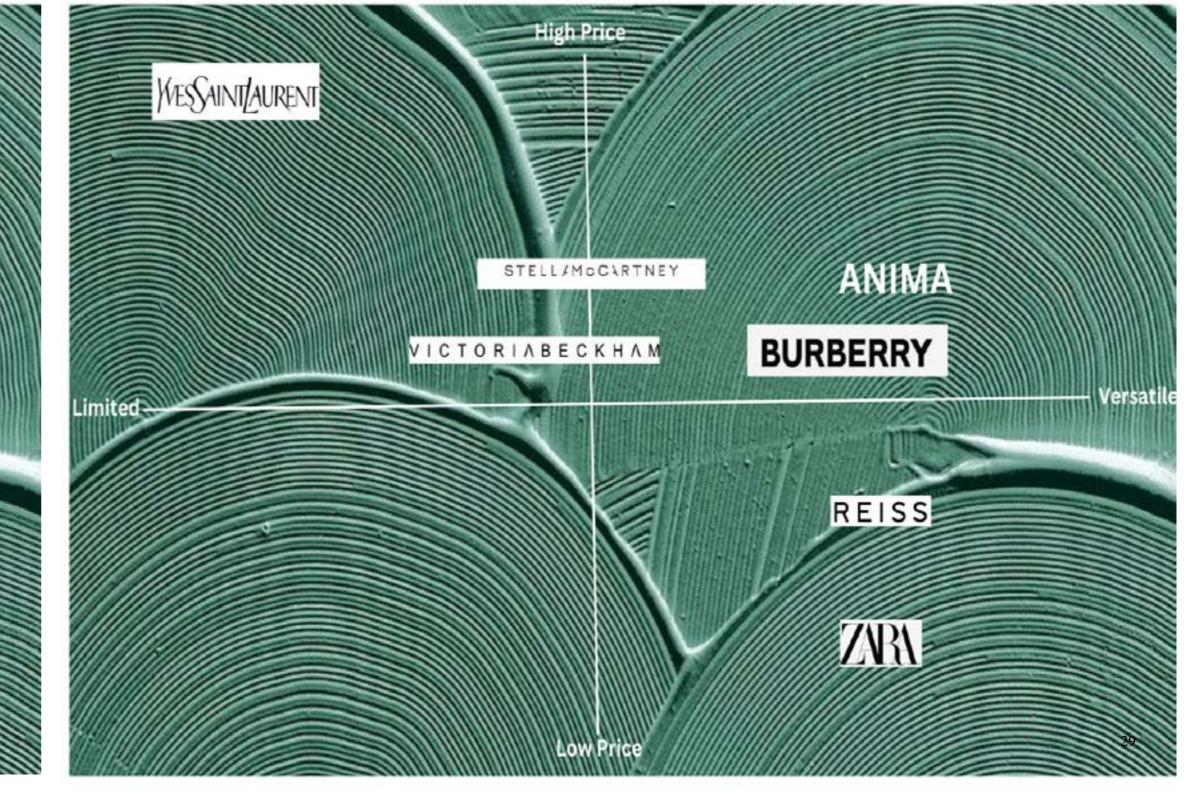

# COMPETITION ANALYSIS

Direct Competitor Analysis The brand style of Anima compares well with the following brands: YvesSaintLaurent, Stella McCartney, Victoria Beckham, Burberry, Reiss and Zara. This analysis has four factors: high/low price and limited/ rersatile. The brands are compared against high and low price points and how versatile they are. Anima has a mission to create luxury women's work clothes that can also be worn for social occasions without carrying the weight of f ormality. Not all high-ticket items are versatile in this way. YvesSaintLaurent has a high price tag like Gucci and only offers versatility with its bag collection. So this is the most far-removed competitor from Anima. Stella McCartney sits just above Victoria Beckham in price and both offer some versatility, in particular, Stella Mc-Cartney's collaboration with Adidas offered multifunctional gym wear. Reiss offers affordable luxury with lots of versatile clothing ranges and Zara is at the lowest price point with its versatile fast fashion. Anima is closely compared with Burberry, with a luxury price tag that is marginally higher between £1,000-2,000 for womenswear reflecting its quality, popularity and reputation. It has a versatile colour palette like Burberry but is set apart by offering a clothing range for the professional woman who wants to socialise after work without needing to change.