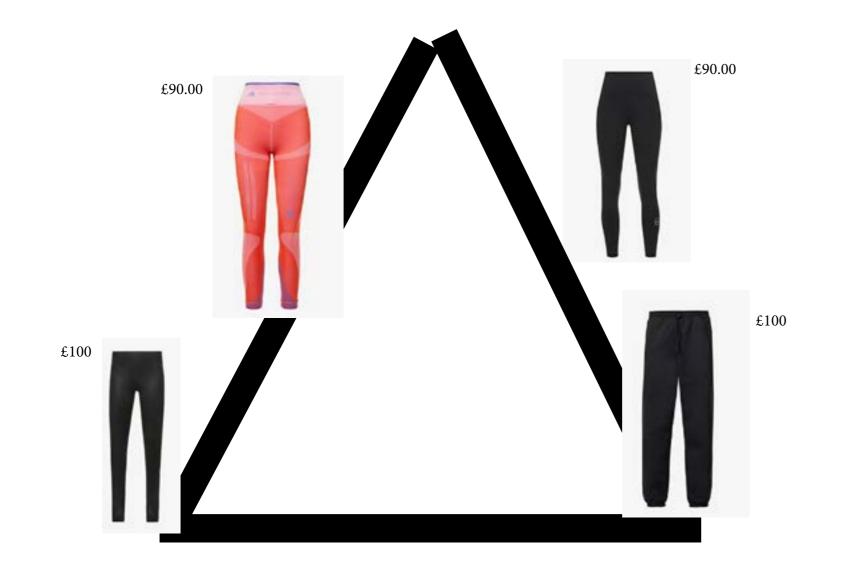

# SELFRIDGES & COMPANY OF THE SECTION OF THE SECTION

#### **COMPARATIVE REPORT**

MARIANNA FICO L4093359 DENNY MANON L4093476 SONYA KRASTEVA L4093323 TEODORA DRAGHICI L4094204 JULIE IRENE L4093251

# P.E. Nation £90.00 £95.00 £110.00 £130.00 SELFRIDGES & C.



# Stella McCartney x Adidas





# Lulu Lemon





Harrods

# Sweaty Betty





# **Political**

As a clothes retailer, Selfridges sells a lot of goods from China, America, or Italy. As a result, political impacts might include quotas, which would limit the amount of goods that Selfridges can buy from other countries.

Their business strategy may also be impacted by import tariffs. Local taxes and budgetary decisions made by the government would unavoidably influence the firm, both directly and indirectly.

Brexit, for instance, can negatively influence "Just in time" supply chains, which might therefore have an impact on product availability and pricing.

# Economic

Customers with a lot of disposable income frequently shop at Selfridges, a clothing store that carries a variety of middle-tohigh priced clothing or des