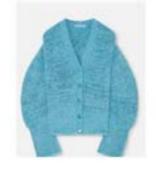

#### ANIMA AUTUMN / WINTER 2023/24









The first collection for Anima will be an autumn/winter collection

There will be 15 garments with 5 outwear, 2 shirts, 3 skirts, 2 turtlenecks, 1 jumper, 1 oversize trouser and 1 pair of jeans.

The colour pallet represents a range that allows for a formal look with Espresso, Harbour Mist, Lava Smoke, Tobacco Brown and Irish Cream that all opt for the safer solid business look. It also offers a bolder choice for the confident look that makes a statement with Lacecap Hydrangea, Candy Pink, Cardamom Seed and Lava Falls with rich red, blue and greens. The warmer Laurel Green, Faded Denim and Loden Frost are inviting colours to indicate the fun and approachable woman.

# **PANTONE®**

11-0602 TCX Snow White

#### **BUYER PICKS**































#### BIBLIOGRAPHY

Anon, (2022). Paris Fashion Week Street Style: qui est à la mode et qui est out? - Teknomers Nouvelles. [online] Available at: https://teknomers.com/fr/paris-fashion-week-street-style-qui-est-a-la-mode-et-qui-est-out/ [Accessed 27 Jul. 2023].

Butler, S. (2022). Selfridges wants half of transactions to be resale, repair, rental or refills by 2030. [online] the Guardian. Available at: https://www.theguardian.com/business/2022/sep/02/selfridges-wants-half-of-transactions-to-be-resale-repair-rental-or-refills-by-2030 [Accessed 7 Jun. 2023].

ELLE, E. (n.d.). Street fashion: Milan Fashion Week jesień-zima 2019/2020. [online] www.elle.pl. Available at: https://www.elle.pl/artykul/street-fashion-milan-fashion-week-jesien-zima-2019-2020-190221125200 [Accessed