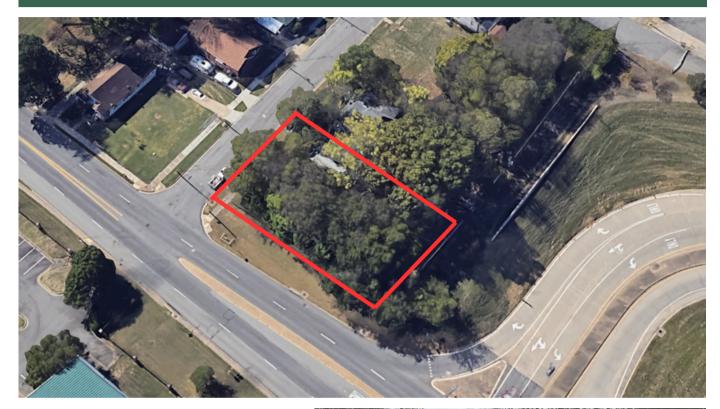

## 1002 W 11TH STREET

## LITTLE ROCK, AR 72202

## FOR SALE \$70,000

## • 7,000± SF

- (only \$10/SF!)
- Commercial lot, zoned C3
- 107,000± VPD (2022)
- I-630 & Chester Street frontage
- Across from Philander Smith
  University
- Quick access to downtown Little Rock & I-630